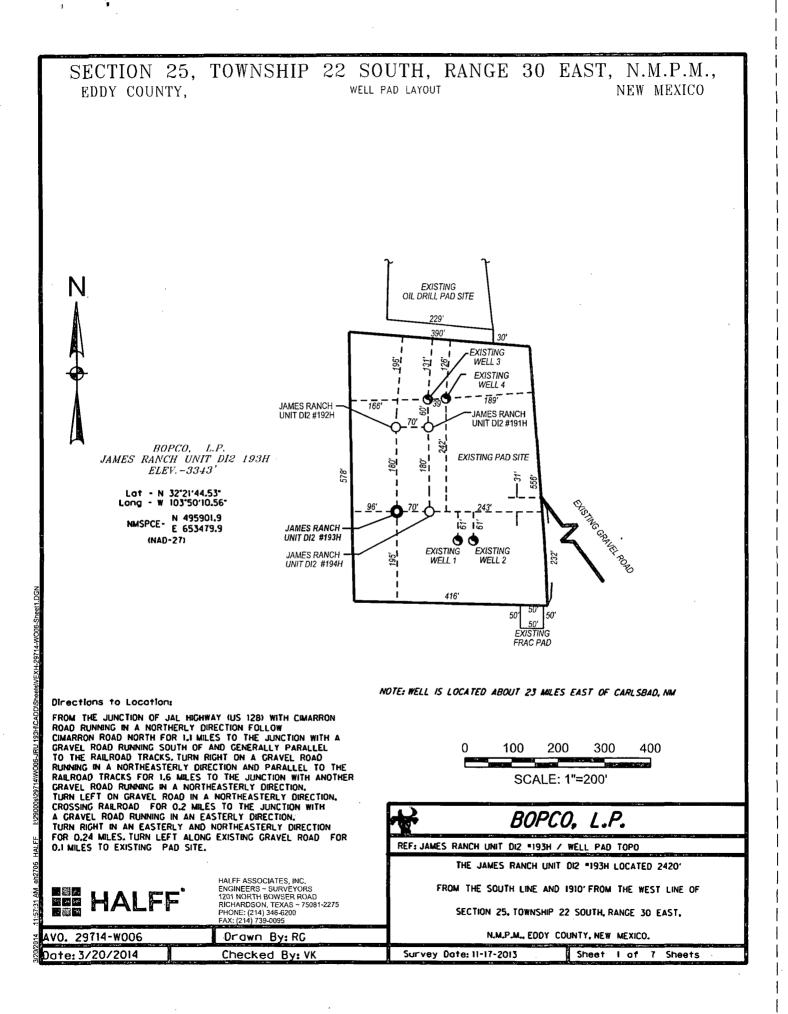

### NAME OF WELL: James Ranch Unit DI 2 #193H

LEGAL DESCRIPTION - SURFACE: 2420' FSL, 1910' FWL, Section 25, T22S, R30E, Eddy County, NM. BHL: 1980' FSL, 2310' FEL, Section 28, T22S, R30E, Eddy County, New Mexico. The surface location is nonstandard **POINT 1: ESTIMATED FORMATION TOPS** (See No. 2 Below)