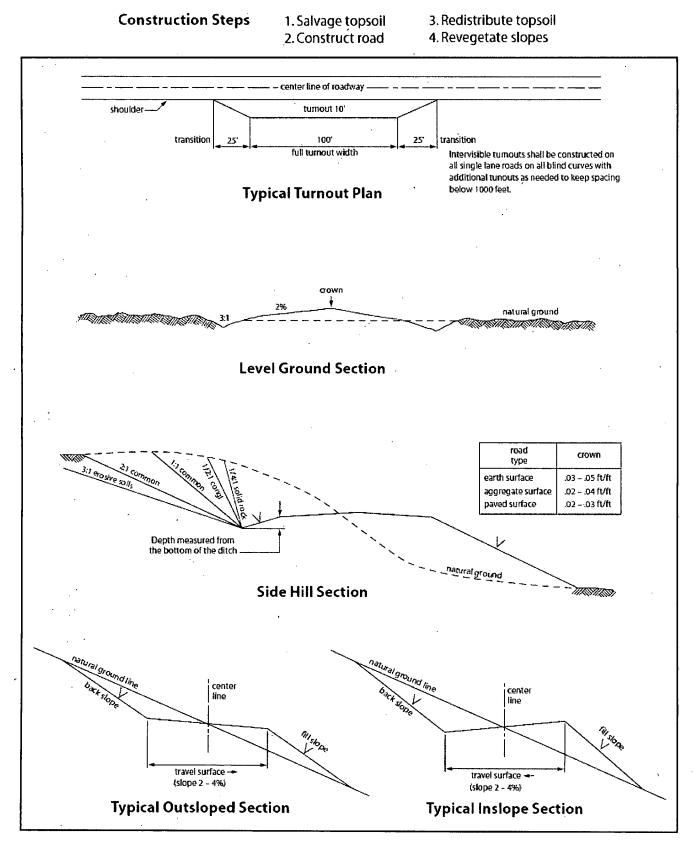

out the project shall be installed and maintained at fence/road crossings. Any existing cattleguards on the access road route shall be repaired or replaced if they are damaged or have deteriorated beyond practical use. The operator shall be responsible for the condition of the existing cattleguards that are in place and are utilized during lease operations.

### **Fence Requirement**

Where entry is granted across a fence line, the fence shall be braced and tied off on both sides of the passageway prior to cutting. The operator shall notify the private surface landowner or the grazing allotment holder prior to crossing any fences.

### **Public Access**

Public access on this road shall not be restricted by the operator without specific written approval granted by the Authorized Officer.





### VII. DRILLING

### A. DRILLING OPERATIONS REQUIREMENTS

The BLM is to be notified in advance for a representative to witness:

- a. Spudding well (minimum of 24 hours)
- b. Setting and/or Cementing of all casing strings (minimum of 4 hours)
- c. BOPE tests (minimum of 4 hours)

### **Eddy County**

Call the Carlsbad Field Office, 620 East Greene St., Carlsbad, NM 88220, (575) 361-2822

- 1. Hydrogen Sulfide (H2S) monitors shall be installed prior to drilling out the surface shoe. If H2S is encountered in quantities greater than 10 PPM the well shall be shut in and H2S equipment shall be installed and flare line must be extended pursuant to Onshore Oil and Gas Order #6. Report measured values and formation to the BLM. After detection, the Hydrogen Sulfide area must meet Onshore Orde