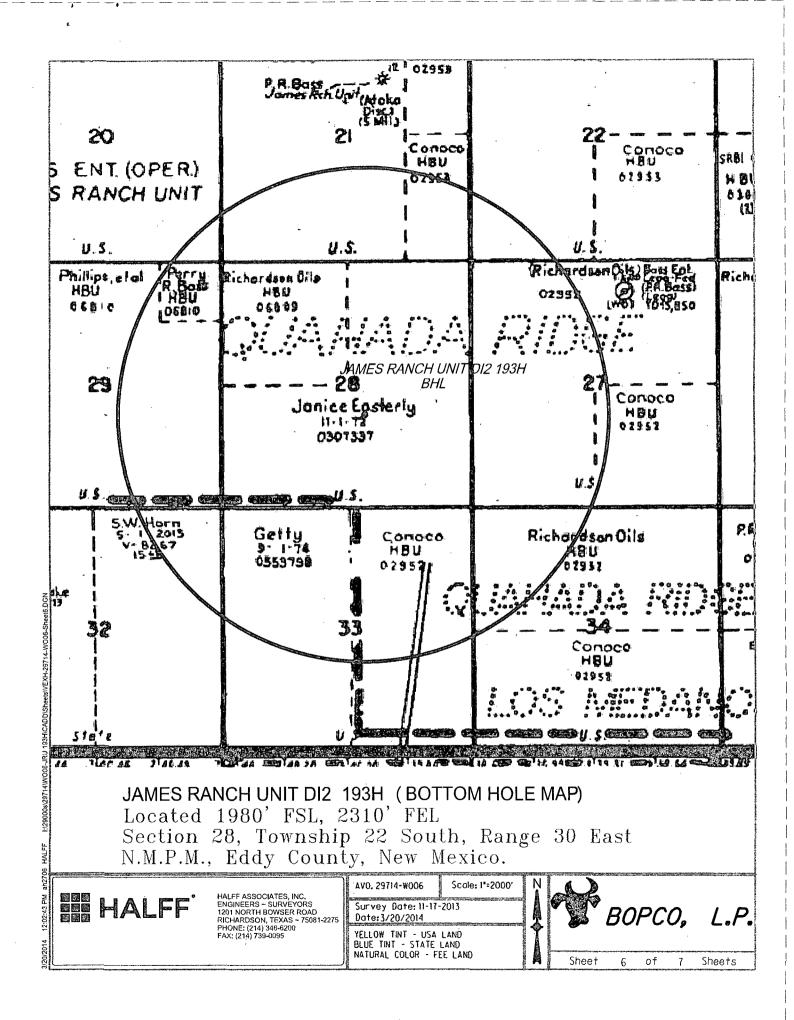

### NAME OF WELL: James Ranch Unit DI 2 #193H

LEGAL DESCRIPTION - SURFACE: 2420' FSL, 1910' FWL, Section 25, T22S, R30E, Eddy County, NM. BHL: 1980' FSL, 2310' FEL, Section 28, T22S, R30E, Eddy County, New Mexico. The surface location is nonstandard **POINT 1: ESTIMATED FORMATION TOPS** (See No. 2 Below)

□ AMENDED REPORT

Submit one copy to appropriate District Office

WELL LOCATION AND ACREAGE DEDICATION PLAT Number Pool Code Pool Name 43368 40295 LOS MENDANOS (BONE SPRING) Property Code Property Name Well Number 306407 JAMES RANCH UNIT DI2 193H OGRID No. Operator Name Elevation 260737 3343 BOPCO, L.P. Surface Location UL or lot No. Feet from the Section Township Range Lot Idn North/South line Feet from the East/West line County 25 Κ 22 S 30 E 2420'SOUTH 1910' WEST EDDY Bottom Hole if Different From Surface UL or lot No. Section Township Range Lot Idn Feet from the North/South line Feet from the East/West line Čounty J 28 22 S 30 E 1980' SOUTH 2310' EAST EDDY Dedicated Acres Joint or Infill Consolidation Code Order No. 400 NO ALLOWABLE WILL BE ASSIGNED TO THIS COMPLETION UNTIL ALL INTERESTS HAVE BEEN CONSOLIDATED OR A NON-STANDARD UNIT HAS BEEN APPROVED BY THE DIVISION OPERATOR CERTIFICATION OPERATOR CERTIFICATION I hereby certify that the information contained herein is true and complete to the best of my knowledge and belief, and that this organization either owns a working interest or unleased mineral interest in the hand including the proposed bottom hole location pursuant to a contract with an ownery of such a mineral or working interest, or fola voluntary pooling agreement or a compulsary pooling order derectofore entered of division. 15-1 Signature Date U Courtney Lockhart Printed Name cjlockhart@basspet.com Email Address 25 28 27 SURVEYOR CERTIFICATION B.H. I hereby certify that the well location shown 1910 2310 on this plat was plotted from field notes of supervision and that the same is true and correct to the out of any belief. 1980. 2420 SEPTEMBER 28, 2013 Date Surveyed HNOR PAPPAS Signature & EN MEXICO Professional, PROPOSED BOTTOM PROPOSED SURFACE LOUALL 21209 ğ LOCATION HOLE LOCATION 否 Lat Lat - N 32'21'40.52" Ę. Long - W 103\*50/10.56 S. Long - W 103'53'04.59' NMSPCE- N 495901.9 ROFESSIONAL NMSPCE- N 495430.4 E 638555.1 TIM C. PAPPA £ 653479.9 Certificate No. SCALE 1"-5000' (NAD-27) (NAD-27) HALFF ASSOC., INC 20714-1000