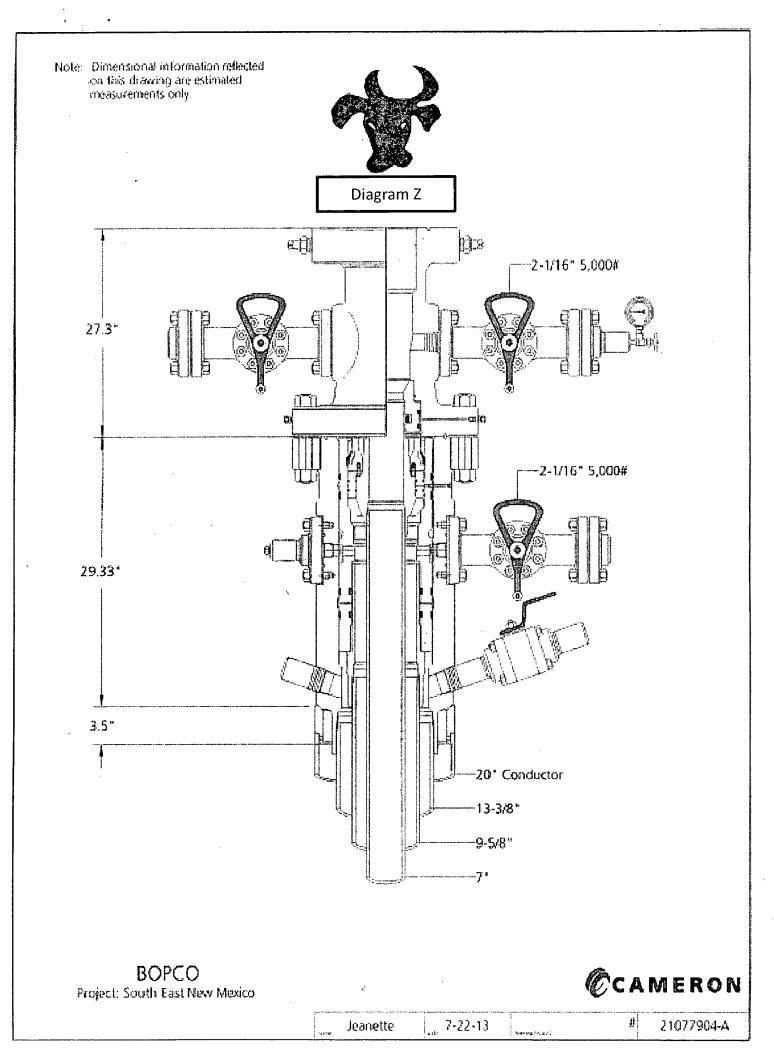

| 495445.10             | 32°21'40.552"N | 103°52'33.500"W  | point |
| 1) No.193H PBHL (Rev-1) | 24727.19   | 10922:00    | -471.53       | -14925:78    | 638555.10            | 495430.40             | 32°21'40.519"N | ₩103°53'04.587"W | point |

| SURVEY PRO | GRAM - Ref We | ellbore: No.193H PWB Ref Wellpath: Rev-B.0 |                  |             |
|------------|---------------|--------------------------------------------|------------------|-------------|
| Start MD   | End MD        | Positional Uncertainty Model               | Log Name/Comment | Wellbore    |
| [ft]       | [ft]          |                                            | -                |             |
| 29.00      | 24727.19      | NaviTrak (Standard)                        |                  | No.193H PWB |



### MIDWEST

1

R

C. Los Landa

### HOSE AND SPECIALTY INC.

| INTERNAL HYDROSTATIC TEST REPORT                                                                                  |                                                                   |                  |                          |              |        |  |  |  |  |  |
|-------------------------------------------------------------------------------------------------------------------|-------------------------------------------------------------------|------------------|--------------------------|--------------|--------|--|--|--|--|--|
| Custome                                                                                                           | r:                                                                |