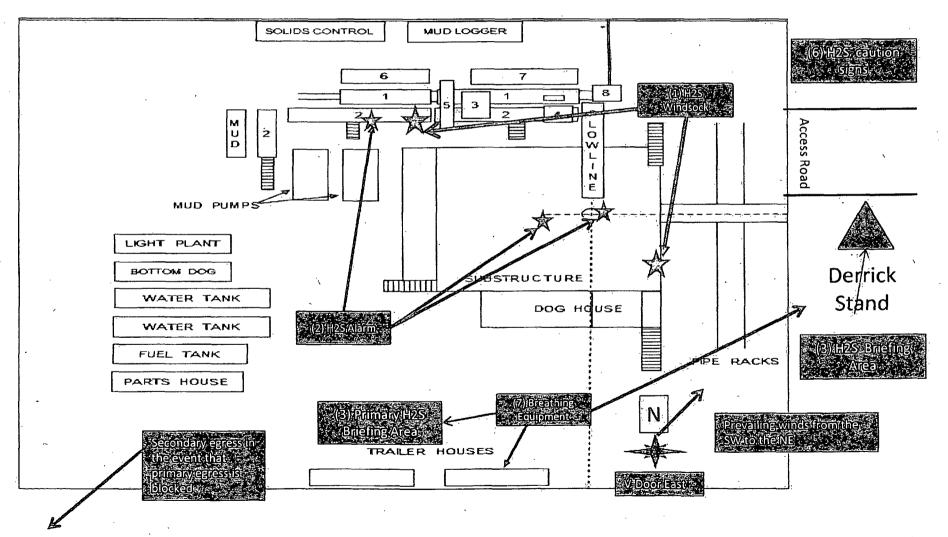

hospital and continue giving artificial respiration if needed.
- 7. Inform hospital/medical facilities of the possibility of H2S gas poisoning before they treat.

Besides basic first aid, everyone on location should have a good working knowledge of artificial respiration and CPR, as well as first aid for eyes and skin contact with liquid  $H_2S$ .

# Proposed H2S Safety Schematic

1) Location of windsocks.

4) Terrain of surrounding area (Please refer to page 2 of survey plat package also see point 11 of multi-surface use plan)

2) Location of H2S alarms3) Location of briefing areas.

5) Location of flare line(s) and pit(s) (Please refer to diagram 2 choke manifold diagram and or page six of survey plat packet)6) Location of caution and/or danger signs.(7) Location of Breathing Equipment



# Location On-Site Notes

Location onsite conducted by Cecil. Watkins – BOPCO L.P., Randy-Rust-BLM, and Robert Gomez with Basin Survey on 09/06/2011. The James Ranch Unit DI2 #193H was approved as is with the surface footage call of 2420' FSL & 1910' FWL of Sec 25-T24S-R30E. Location layout is as follows: v-door will face the east, frac tank pad will be on east/southeast corner, access road will enter location from the east and topsoil will be stockpiled to the west side of location.

#### MULTI-POINT SURFACE USE PLAN

#### NAME OF WELL: James Ranch DI2 #193H

LEGAL DESCRIPTION

SURFACE: 2420' FSL, 1910' FWL, Section 25, T22S, R30E, Eddy County, NM. BHL: 1980' FSL, 2310' FEL, Section 28, T22S, R30E, Eddy County, NM.

#### POINT 1: EXISTING ROADS

A) Proposed Well Site Location:

See Form