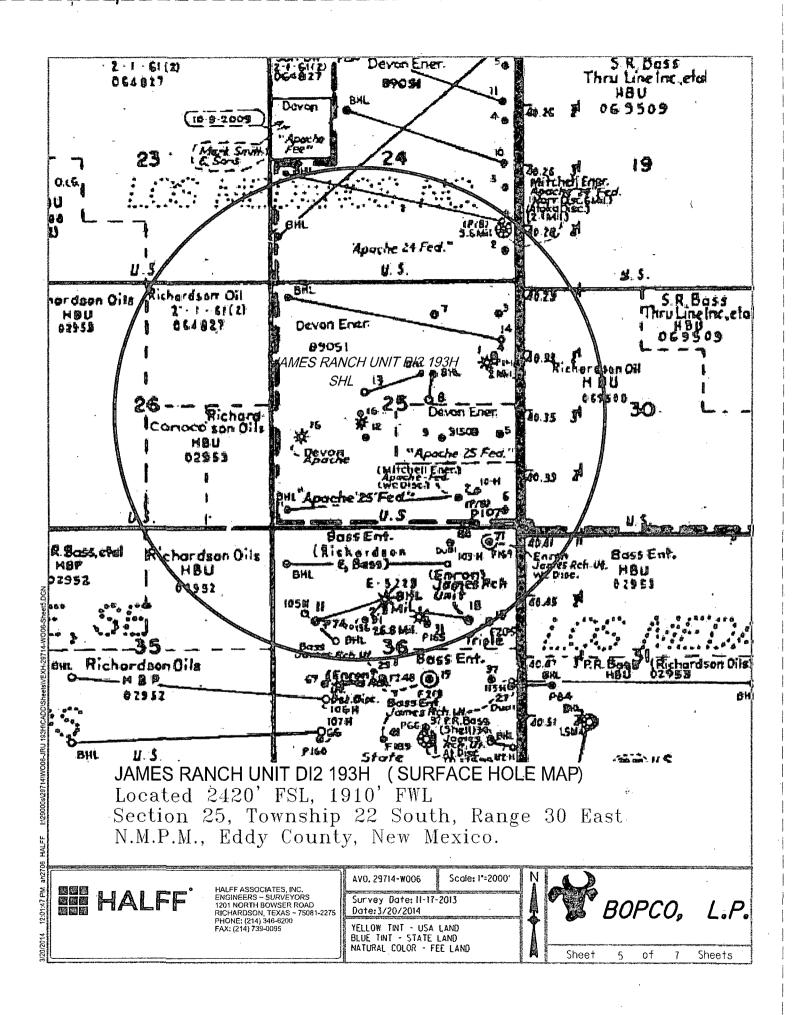

### NAME OF WELL: James Ranch Unit DI 2 #193H

LEGAL DESCRIPTION - SURFACE: 2420' FSL, 1910' FWL, Section 25, T22S, R30E, Eddy County, NM. BHL: 1980' FSL, 2310' FEL, Section 28, T22S, R30E, Eddy County, New Mexico. The surface location is nonstandard **POINT 1: ESTIMATED FORMATION TOPS** (See No. 2 Below)

□ AMENDED REPORT

Submit one copy to appropriate District Office

WELL LOCATION AND ACREAGE DEDICATION PLAT Number Pool Code Pool Name 43368 40295 LOS MENDANOS (BONE SPRING) Property Code Property Name Well Number 306407 JAMES RANCH UNIT DI2 193H OGRID No. Operator Name Elevation 260737 3343 BOPCO, L.P. Surface Location UL or lot No. Feet from the Section Township Range Lot Idn North/South line Feet from the East/West line County 25 Κ 22 S 30 E 2420'SOUTH 1910' WEST EDDY Bottom Hole if Different From Surface UL or lot No. Section Township Range Lot Idn Feet from the North/South line Feet from the East/West line Čounty J 28 22 S 30 E 1980' SOUTH 2310' EAST EDDY Dedicated Acres Joint or Infill Consolidation Code Order No. 400 NO ALLOWABLE WILL BE ASSIGNED TO THIS COMPLETION UNTIL ALL INTERESTS HAVE BEEN CONSOLIDATED OR A NON-STANDARD UNIT HAS BEEN APPROVED BY THE DIVISION OPERATOR CERTIFICATION OPERATOR CERTIFICATION I hereby certify that the information contained herein is true and complete to the best of my knowledge and belief, and that this organization either owns a working interest or unleased mineral interest in the hand including the proposed bottom hole location pursuant to a contract with an ownery of such a mineral or working interest, or fola voluntary pooling agreement or a compulsary pooling order derectofore entered of division. 15-1 Signature Date U Courtney Lockhart Printed Name cjlockhart@basspet.com Email Address 25 28 27 SURVEYOR CERTIFICATION B.H. I hereby certify that the well location shown 1910 2310 on this plat was plotted from field notes of supervision and that the same is true and correct to the out of any belief. 1980. 2420 SEPTEMBER 28, 2013 Date Surveyed HNOR PAPPAS Signature & EN MEXICO Professional, PROPOSED BOTTOM PROPOSED SURFACE LOUALL 21209 ğ LOCATION HOLE LOCATION 否 Lat Lat - N 32'21'40.52" Ę. Long - W 103\*50/10.56 S. Long - W 103'53'04.59' NMSPCE- N 495901.9 ROFESSIONAL NMSPCE- N 495430.4 E 638555.1 TIM C. PAPPA £ 653479.9 Certificate No. SCALE 1"-5000' (NAD-27) (NAD-27) HALFF ASSOC., INC 20714-1000