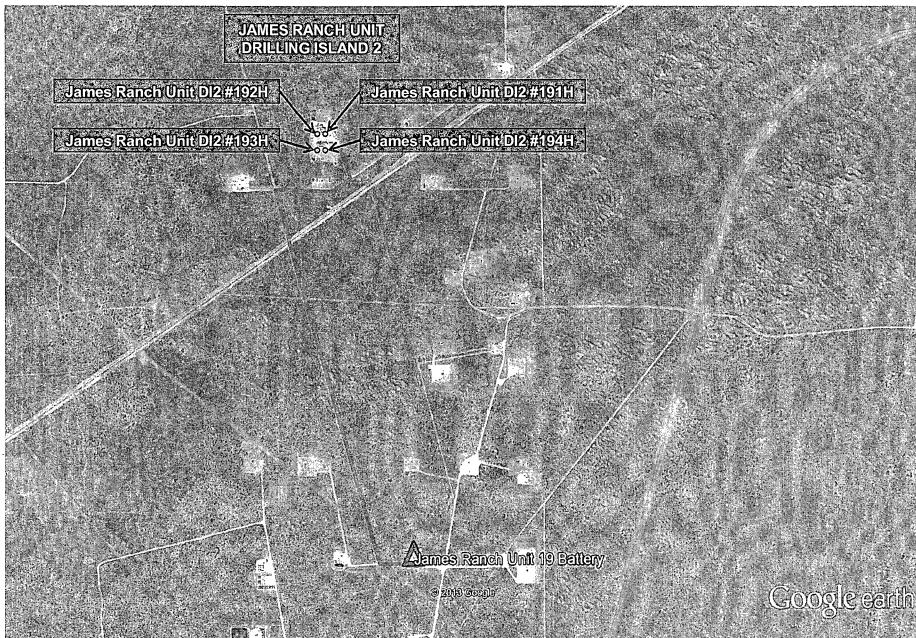

### NAME OF WELL: James Ranch Unit DI 2 #193H

LEGAL DESCRIPTION - SURFACE: 2420' FSL, 1910' FWL, Section 25, T22S, R30E, Eddy County, NM. BHL: 1980' FSL, 2310' FEL, Section 28, T22S, R30E, Eddy County, New Mexico. The surface location is nonstandard **POINT 1: ESTIMATED FORMATION TOPS** (See No. 2 Below)