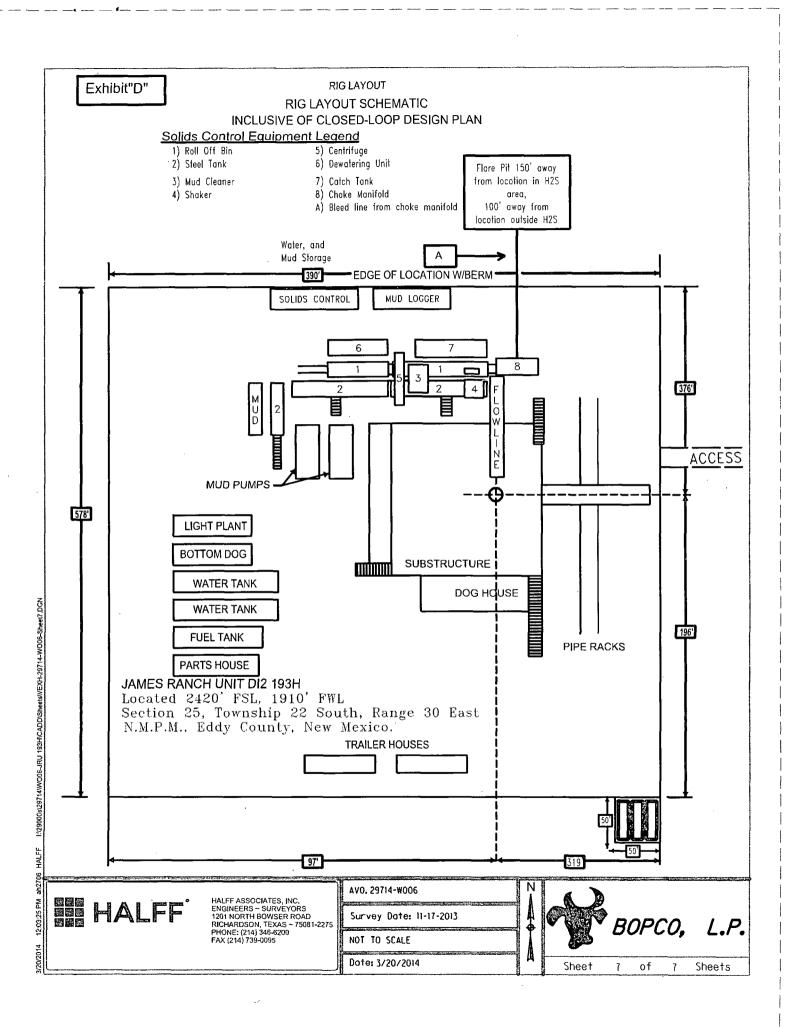

. .

| 014 11:59:14 AM ah27 | HALFF | HALFF ASSOCIATES, INC.<br>ENGINEERS - SURVEYORS<br>1201 NORTH BOWSER ROAD<br>RICHARDSON, TEXAS - 75081-2275<br>PHONE: (214) 346-6200<br>FAX: (214) 739-0095 | AVO. 29714-w006<br>Survey Date: 11-17-2013<br>Scole: 1° = 2 MILES | NA | æ    | ¥     | BO | PC | °0, | L.P.   |
|----------------------|-------|-------------------------------------------------------------------------------------------------------------------------------------------------------------|-------------------------------------------------------------------|----|------|-------|----|----|-----|--------|
| /20/20               |       |                                                                                                                                                             | Date: 3/20/2014                                                   |    | 1000 | Sheet | ζ  | of | 7   | Sheets |