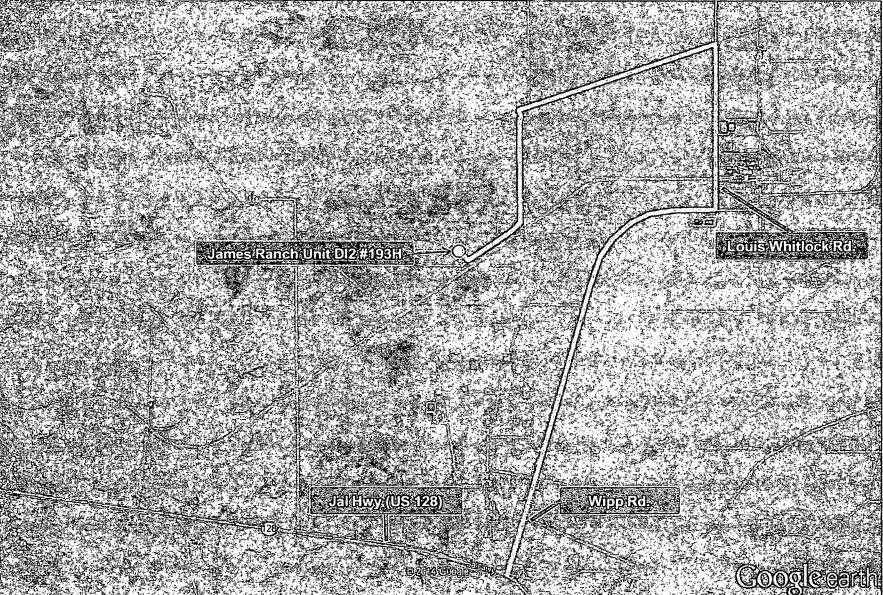

### NAME OF WELL: James Ranch Unit DI 2 #193H

LEGAL DESCRIPTION - SURFACE: 2420' FSL, 1910' FWL, Section 25, T22S, R30E, Eddy County, NM. BHL: 1980' FSL, 2310' FEL, Section 28, T22S, R30E, Eddy County, New Mexico. The surface location is nonstandard **POINT 1: ESTIMATED FORMATION TOPS** (See No. 2 Below)