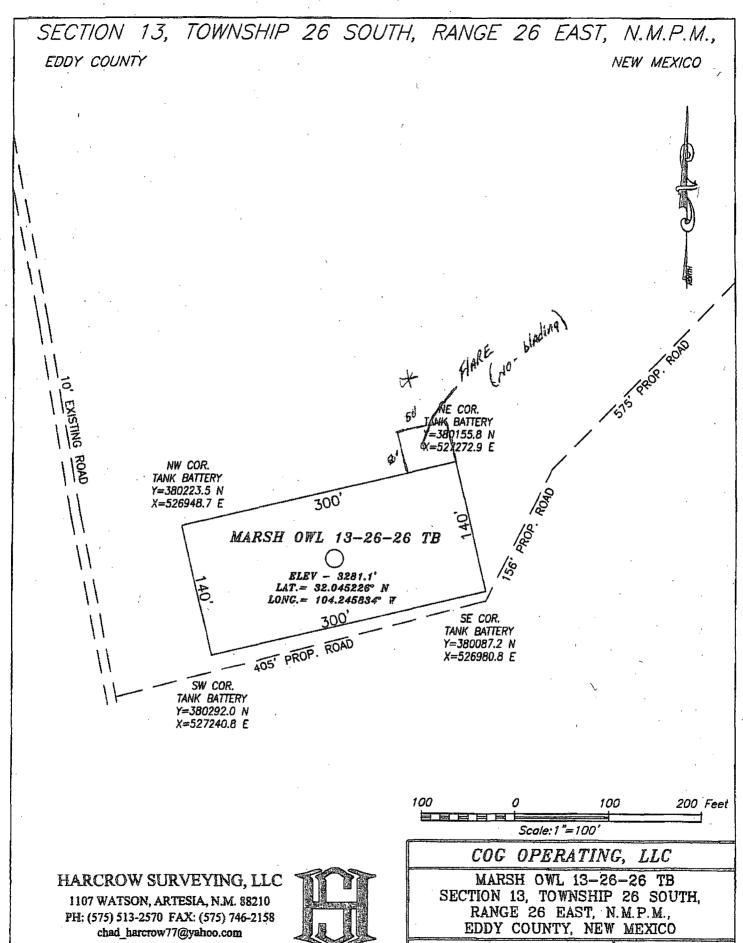

|                                                                                                                                                                                                                                                             | UNITED STATES<br>PARTMENT OF THE I                                                       | FORM APPROVED OMB NO. 1004-0135 Expires: July 31, 2010    |                                                                     |                                                              |                                                  |                               |  |
|-------------------------------------------------------------------------------------------------------------------------------------------------------------------------------------------------------------------------------------------------------------|------------------------------------------------------------------------------------------|-----------------------------------------------------------|---------------------------------------------------------------------|--------------------------------------------------------------|--------------------------------------------------|-------------------------------|--|
| BUREAU OF LAND MANAGEMENT  SUNDRY NOTICES AND REPORTS ON WELLS  Do not use this form for proposals to drill or to re-enter an abandoned well. Use form 3160-3 (APD) for such proposals.                                                                     |                                                                                          |                                                           |                                                                     |                                                              |                                                  |                               |  |
|                                                                                                                                                                                                                                                             |                                                                                          |                                                           |                                                                     |                                                              | 6 If Indian, Allottee                            |                               |  |
| SUBMIT IN TRIPLICATE - Other instructions on reverse side.                                                                                                                                                                                                  |                                                                                          |                                                           |                                                                     |                                                              | 7. If Unit or CA/Agr                             | reement, Name and/or No.      |  |
| 1. Type of Well                                                                                                                                                                                                                                             |                                                                                          |                                                           |                                                                     |                                                              | 8. Well Name and No. MARSH OWL FEDERAL COM 1H    |                               |  |
| Oil Well Gas Well Other  2. Name of Operator Contact: MAYTE X REYES                                                                                                                                                                                         |                                                                                          |                                                           |                                                                     |                                                              | 9. API Well No.                                  |                               |  |
| COG OPERATING LLC E-Mail: mreyes1@concho.com                                                                                                                                                                                                                |                                                                                          |                                                           |                                                                     |                                                              | 30-015-43073  10. Field and Pool, or Exploratory |                               |  |
| 3a. Address<br>2208 WEST MAIN STREET<br>ARTESIA, NM 88210                                                                                                                                                                                                   | 3b. Phone No<br>Ph: 575-74                                                               | 48-6945 WILDC                                             |                                                                     |                                                              | ONE SPRING                                       |                               |  |
| 4. Location of Well (Footage, Sec., 7                                                                                                                                                                                                                       | ,                                                                                        | 11. County or Parish, and State                           |                                                                     |                                                              |                                                  |                               |  |
| Sec 12 T26S R26E SWSE 10                                                                                                                                                                                                                                    | ,                                                                                        | EDDY COUNTY, NM                                           |                                                                     |                                                              |                                                  |                               |  |
| 12. CHECK APPI                                                                                                                                                                                                                                              | ROPRIATE BOX(ES) To                                                                      | O INDICATE                                                | NATURE OF                                                           | NOTICE, R                                                    | EPORT, OR OTH                                    | ER DATA                       |  |
| TYPE OF SUBMISSION                                                                                                                                                                                                                                          | TYPE OF ACTION                                                                           |                                                           |                                                                     |                                                              |                                                  |                               |  |
| Notice of Intent                                                                                                                                                                                                                                            | ☐ Acidize                                                                                | ☐ Acidize ☐ Deepen                                        |                                                                     | ☐ Production (Start/Resume)                                  |                                                  | ☐ Water Shut-Off              |  |
| ☐ Subsequent Report                                                                                                                                                                                                                                         | ☐ Alter Casing                                                                           | . —                                                       |                                                                     | ☐ Reclam                                                     |                                                  | ☐ Well Integrity              |  |
|                                                                                                                                                                                                                                                             | Casing Repair                                                                            |                                                           |                                                                     | <ul><li>☐ Recomplete</li><li>☐ Temporarily Abandon</li></ul> |                                                  | Other                         |  |
| ☐ Final Abandonment Notice                                                                                                                                                                                                                                  | ☐ Change Plans ☐ Plug and Abar ☐ Convert to Injection ☐ Plug Back                        |                                                           |                                                                     | ☐ Water Disposal                                             |                                                  |                               |  |
| Attach the Bond under which the wo following completion of the involved testing has been completed. Final Al determined that the site is ready for f COG Operating LLC, respectt approved Marsh Owl Central necessary to install this flare.  See attached. | d operations. If the operation re<br>bandonment Notices shall be fi<br>inal inspection.) | esults in a multip<br>led only after all<br>add a 50' x 5 | le completion or rec<br>requirements, include<br>0' flare pad to th | ompletion in a ding reclamation e existing ar                | new interval, a Form 3 on, have been completed   | 160-4 shall be filed once     |  |
|                                                                                                                                                                                                                                                             | <b>7</b>                                                                                 |                                                           |                                                                     |                                                              | Accepted for                                     | record                        |  |
| ok to approved 9/10/15 RS.                                                                                                                                                                                                                                  |                                                                                          |                                                           |                                                                     |                                                              | NMOCD                                            |                               |  |
|                                                                                                                                                                                                                                                             |                                                                                          |                                                           |                                                                     | ·                                                            | W                                                | 9/15/2015                     |  |
| 14. I hereby certify that the foregoing is                                                                                                                                                                                                                  | Electronic Submission #                                                                  | 315762 verifie<br>OPERATING L                             | d by the BLM We<br>LC, sent to the C                                | ell Informatio<br>Carlsbad                                   | n System NM OIL<br>ART                           | CONSÉRVATION<br>ESIA DISTRICT |  |
| Name (Printed/Typed) MAYTE X REYES                                                                                                                                                                                                                          |                                                                                          |                                                           | Title REGU                                                          | REGULATORY ANALYST SEP                                       |                                                  | P 1 5 2015                    |  |
| Signature (Electronic Submission)                                                                                                                                                                                                                           |                                                                                          |                                                           | Date 09/08/2                                                        | 2015                                                         | • R                                              | ECEIVED                       |  |
|                                                                                                                                                                                                                                                             | THIS SPACE F                                                                             | OR FEDER                                                  | AL OR STATE                                                         | OFFICE U                                                     | ISE                                              |                               |  |
| Approved By D.W.                                                                                                                                                                                                                                            |                                                                                          | Title LPE:                                                |                                                                     |                                                              | 9/10/15<br>Date 10/15                            |                               |  |
| Conditions of approval, if any, are attache<br>certify that the applicant holds legal or eq<br>which would entitle the applicant to condi-                                                                                                                  | Office (F                                                                                | ,<br>J                                                    | ·                                                                   |                                                              |                                                  |                               |  |
| Title 18 U.S.C. Section 1001 and Title 43<br>States any false, fictitious or fraudulent                                                                                                                                                                     | U.S.C. Section 1212, make it a statements or representations a                           | crime for any p<br>s to any matter v                      | erson knowingly an vithin its jurisdiction                          | d willfully to m                                             | nake to any department                           | or agency of the United ·     |  |