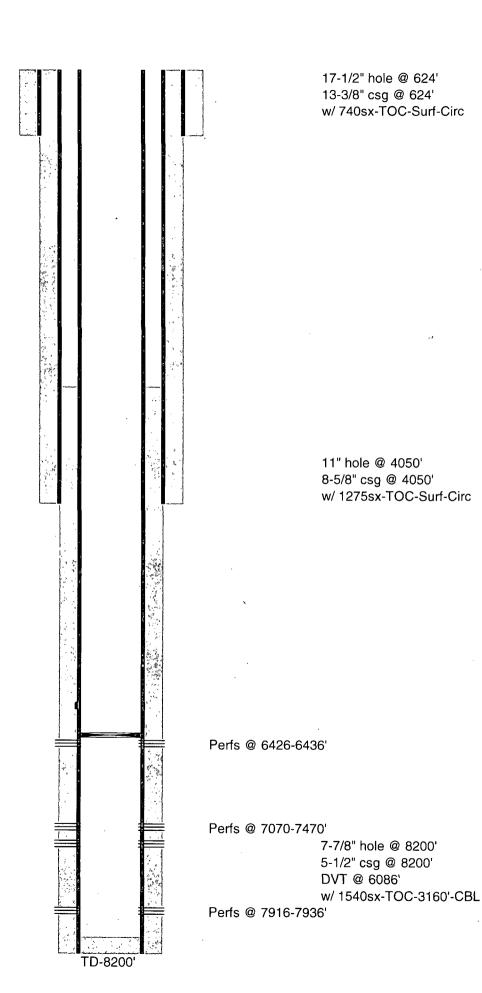

CIBP @ 6376'

PB-8152'

#### Nimitz 13 Fed 1

- 1. Well is approved to be TA/SI for a period of 6 months or until 03/9/2016
- 2. This will be the last TA approval for this well.
- 3. Must submit NOI to recomplete or NOI to P&A. Must be submitted by 03/9/2016
- 4. COA's met at this time.