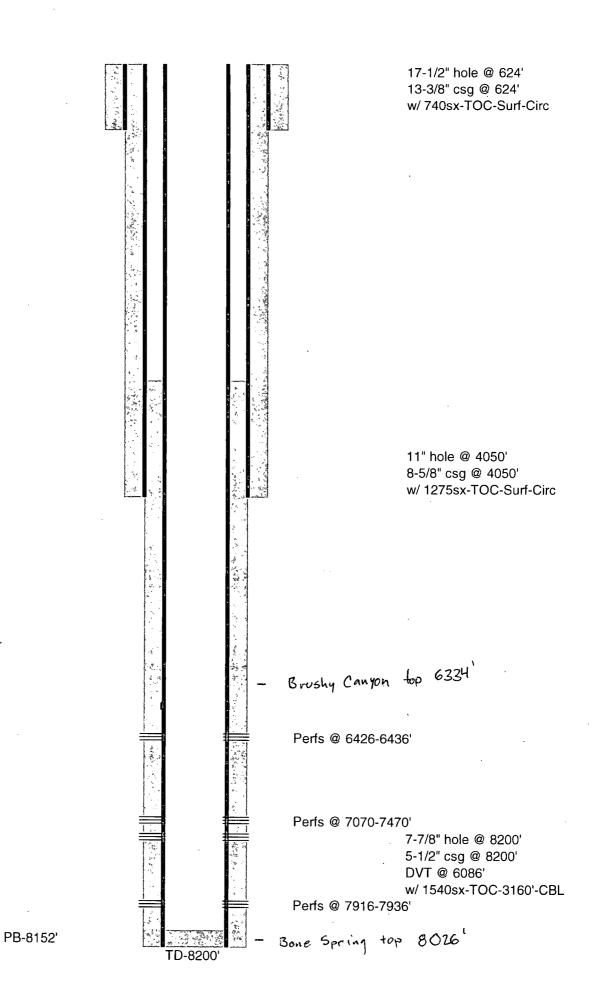

CIBP @ 6376'

PB-8152'

#### Nimitz 13 Fed 1

- 1. Well is approved to be TA/SI for a period of 6 months or until 03/9/2016
- 2. This will be the last TA approval for this well.
- 3. Must submit NOI to recomplete or NOI to P&A. Must be submitted by 03/9/2016
- 4. COA's met at this time.