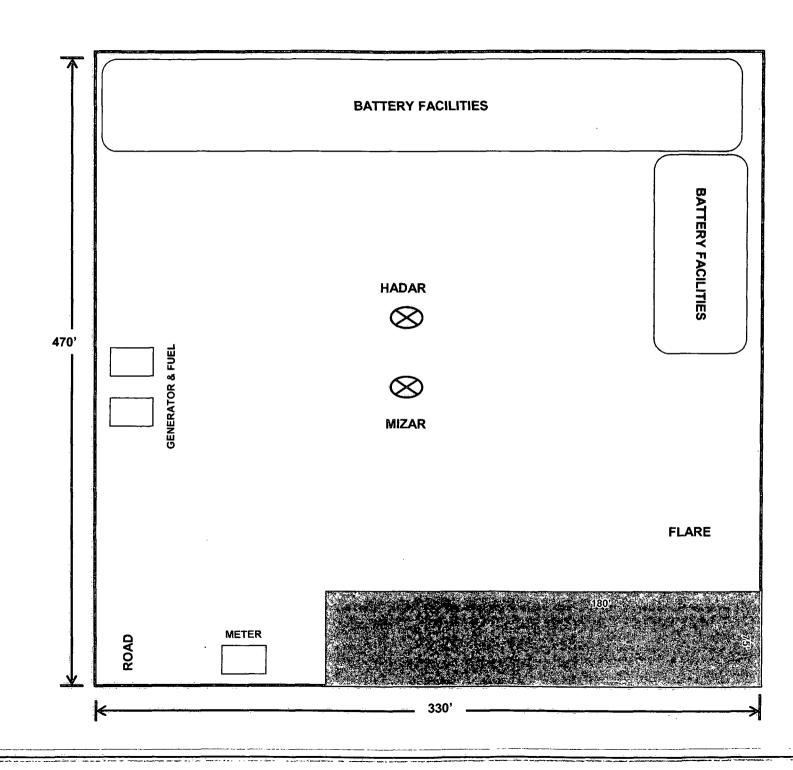

## Interim Site Reclamation

Devon Energy Prod. Co.

Hadar 10 Fed Com 1H API #30-015-41949 Mizar 11 Fed Com 1H 30-015-41964 Sec. 10-T19S-R31E Eddy County, NM

N

Area Reclaimed = 0.3099 Acres D. Menoud