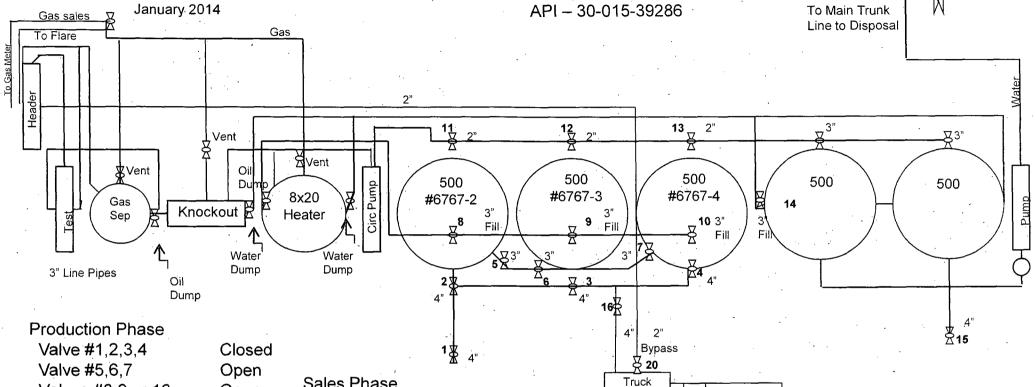

#### 32. Additional remarks, continued

283 MCF flared

October 2013 1024 MCF flared

November 2013 0 MCF flared

December 2013 0 MCF flared

Facility diagram attached.

### Carmen 3 Federal Com #1H

2310'FNL, 330' FWL \* Sec 3,T17S,R30E \* Unit E Eddy County, NM

Lact

17点

₹18

Valves #8,9 or 10 Open Valves #11.12 or 13 Open Water Line Valve #14 Open Water Truck Valve #15 Closed Valve #16 Open Valves #17,18 Closed Valve #19 Closed

Valve #20 Open

Wells to Battery: Carmen 1, 5,11,15 Sales Phase

Valve #1,2,3,4 Open Valves #5,6,7 Closed Valves #8,9 or 10 Open Valves #11,12 or 13 Closed Water Line Valve #14 Open Water Truck Valve #15 Open

Valve #19 Open Valve #16 Open

Valves #17.18 Closed Valve #20 Open

Entire Facility Fenced w/T-posts & Barbed Wire

₩ 19

Lact Outside Fence But Inside Lined Dike