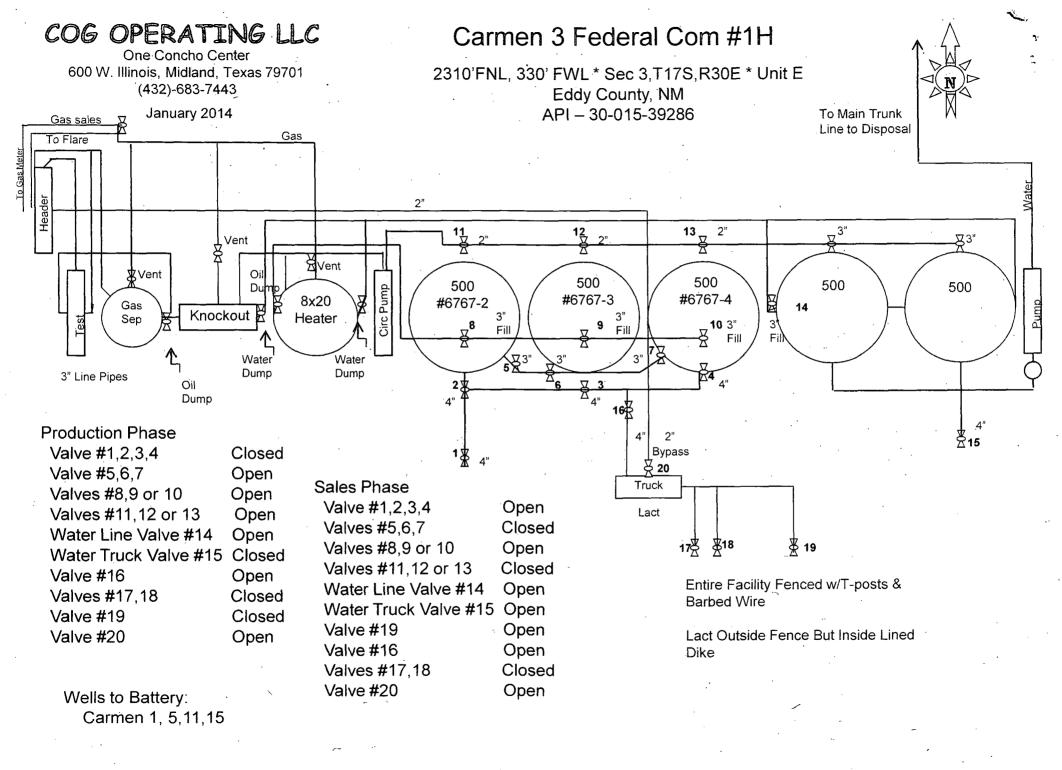

AFMSS for<br>CASTILLO<br>Submission)<br>THIS SPACE FO<br>d. Approval of this notice does<br>utable title to those rights in the | D 7/23/15<br>plec for record<br>NMOCD<br>250832 verified by the BLM Wo<br>PERATING LLC, sent to the C<br>or processing by DEBORAH H<br>Title PREP/<br>Date 06/25/2<br>DR FEDERAL OR STATE<br> | ARTESIA D.<br>JUN 2 5<br>RECEIN<br>ARTESIA<br>AM on 05/11/2<br>ARER<br>ACCEF<br>2014<br>OFFICE US | 15TRICT<br>2015<br>/ED<br>System<br>2015 0<br>/ED FOR RE<br>2015<br>0<br>/ED FOR RE<br>2015     |                                |

•

## Additional data for EC transaction #250832 that would not fit on the form

32. Additional remarks, continued

283 MCF flared

October 2013 1024 MCF flared

November 2013 0 MCF flared

December 2013 0 MCF flared

Facility diagram attached.