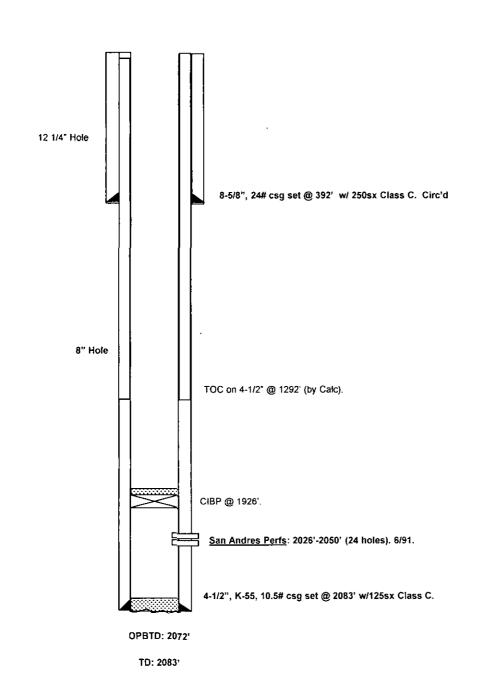

## State CF #8

LOCATION: 1650' FSL & 1650' FEL, Sec 13, T11S, R27E

Proposed Wellbore Condition

FIELD: Chisum, San Andres

GL: 3773'

LATEST UPDATE: 09/11/2015

COUNTY: Chaves

KB: 3783'

BY: CAS

STATE: New Mexico

SPUD DATE: 2/21/1991

API No: 30-005-62827