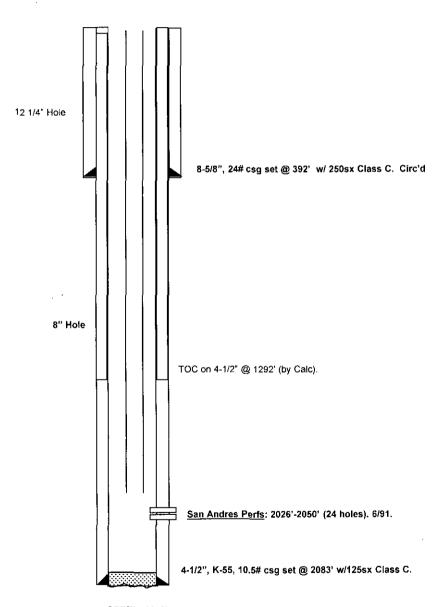

## State CF #8

LOCATION: 1650' FSL & 1650' FEL, Sec 13, T11S, R27E

Current Wellbore Condition

FIELD: Chisum, San Andres

GL: 3773'

LATEST UPDATE: 09/11/2015

COUNTY: Chaves

KB: 3783'

BY: CAS

STATE: New Mexico

SPUD DATE: 2/21/1991

API No: 30-005-62827

OPBTD: 2072'

TD: 2083'