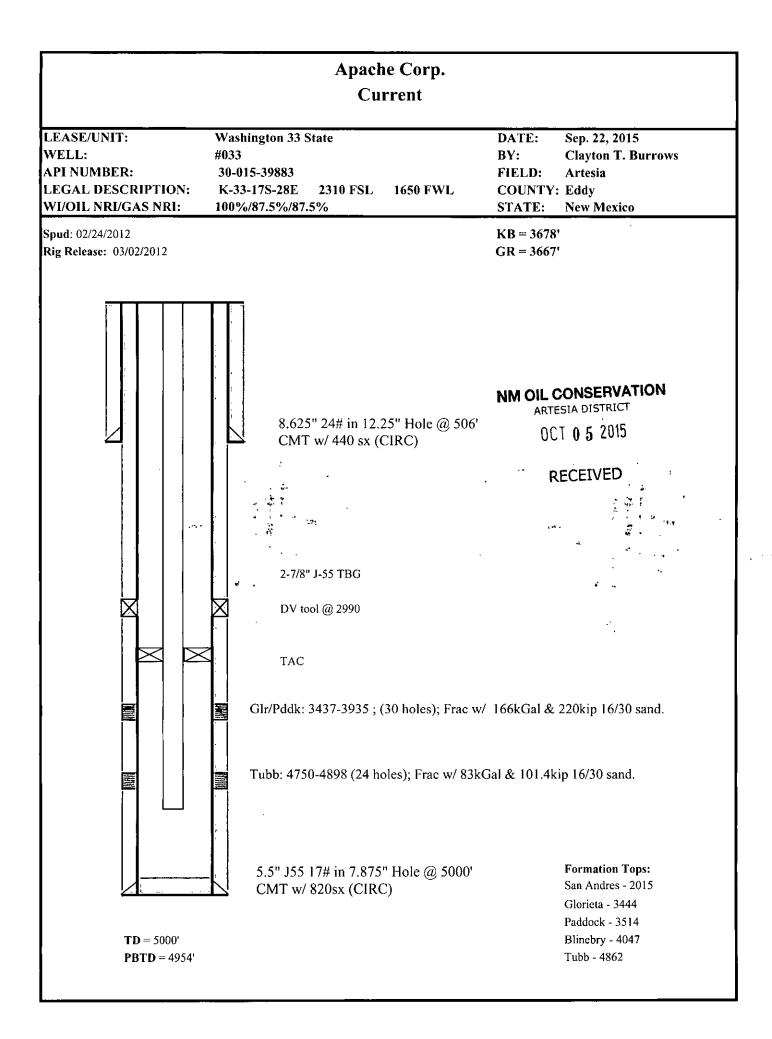

| Submit 1 Copy To Appropriate District<br>Office<br><u>District 1</u> – (575) 393-6161                                                               | State of New Mexico<br>Energy, Minerals and Natural Resources |                      |                                 |                                              | Form C-103<br>Revised July 18, 2013 |
|-----------------------------------------------------------------------------------------------------------------------------------------------------|---------------------------------------------------------------|----------------------|---------------------------------|----------------------------------------------|-------------------------------------|
| 1625 N. French Dr., Hobbs, NM 88240                                                                                                                 | Shergy, million and Matural Resources                         |                      |                                 | WELL API<br>30-015-3988                      | NO.                                 |
| District II – (575) 748-1283<br>811 S. First St., Artesia, NM 88210                                                                                 | OIL CONSERVATION DIVISION                                     |                      |                                 |                                              | Type of Lease                       |
| <u>District III</u> – (505) 334-6178<br>1000 Rio Brazos Rd., Aztec, NM 87410                                                                        | 1220 South St. Francis Dr.<br>Santa Fe, NM 87505              |                      |                                 | STA                                          | TE 🔽 FEE 🗌                          |
| <u>District IV</u> - (505) 476-3460<br>1220 S. St. Francis Dr., Santa Fe, NM<br>87505                                                               | Salita FC, INIVE 87505                                        |                      |                                 | 6. State Oil & Gas Lease No.<br>X0-0647-0408 |                                     |
| SUNDRY NOTICES AND REPORTS ON WELLS<br>(DO NOT USE THIS FORM FOR PROPOSALS TO DRILL OR TO DEEPEN OR PLUG BACK TO A                                  |                                                               |                      |                                 | 7. Lease Name or Unit Agreement Name         |                                     |
| DIFFERENT RESERVOIR. USE "APPLICATION FOR PERMIT" (FORM C-101) FOR SUCH PROPOSALS.)                                                                 |                                                               |                      |                                 | Washington 33 State                          |                                     |
| 1. Type of Well: Oil Well 🗸 Gas Well 🗌 Other                                                                                                        |                                                               |                      |                                 | 8. Well Number 033                           |                                     |
| 2. Name of Operator<br>Apache Corporation                                                                                                           |                                                               |                      |                                 | 9. OGRID Number<br>873                       |                                     |
| 3. Address of Operator                                                                                                                              |                                                               |                      |                                 | 10. Pool name or Wildcat                     |                                     |
| 303 Veterans Airpark Lane, Suite 1000 Midland, TX 79705                                                                                             |                                                               |                      |                                 | Artesia; Glor                                | ieta-Yeso (96830)                   |
| 4. Well Location<br>Unit Letter K                                                                                                                   | 2310 feet from the                                            |                      | line and _1650                  |                                              | et from the <u>West</u> line        |
| Section 33                                                                                                                                          | Township 179                                                  |                      | ige 28E                         | NMPM                                         | County Eddy                         |
| $\theta = \delta^{2}$ , $\phi$                                                                                                                      | 11. Elevation (Show wh<br>366                                 | ether DR, .<br>67 GL | RKB, RI, GR, etc.)              |                                              |                                     |
|                                                                                                                                                     |                                                               |                      |                                 |                                              |                                     |
| 12. Check Appropriate Box to Indicate Nature of Notice, Report or Other Data                                                                        |                                                               |                      |                                 |                                              |                                     |
| NOTICE OF I                                                                                                                                         | NTENTION TO:                                                  |                      | SUB                             | SEQUENT                                      | REPORT OF:                          |
|                                                                                                                                                     |                                                               |                      | REMEDIAL WORK                   |                                              |                                     |
| TEMPORARILY ABANDON                                                                                                                                 |                                                               |                      | COMMENCE DRII                   |                                              | . PANDA .                           |
|                                                                                                                                                     |                                                               |                      | ON ION OF OF DEMILITY           | 000                                          |                                     |
|                                                                                                                                                     |                                                               |                      |                                 |                                              |                                     |
| OTHER: TA Blinebry 13. Describe proposed or com                                                                                                     | pleted operations. (Clearly                                   | state all pe         | OTHER:<br>ertinent details, and | give pertiner                                | nt dates, including estimated date  |
| of starting any proposed work). SEE RULE 19.15.7.14 NMAC. For Multiple Completions: Attach wellbore diagram of proposed completion or recompletion. |                                                               |                      |                                 |                                              |                                     |
| Apache would like to do the following:                                                                                                              |                                                               |                      |                                 |                                              |                                     |
| Set a CIBP @ 4725' to TA the Blinebry zone. We will continue to produce the Glorieta/Paddock.<br>NM OIL CONSERVATION<br>ARTESIA DISTRICT            |                                                               |                      |                                 |                                              |                                     |
|                                                                                                                                                     |                                                               |                      |                                 | OCT 0 5 2015                                 |                                     |
|                                                                                                                                                     |                                                               |                      |                                 | UL                                           | 105200                              |
|                                                                                                                                                     |                                                               |                      |                                 | R                                            | ECEIVED                             |
|                                                                                                                                                     |                                                               |                      |                                 |                                              |                                     |
|                                                                                                                                                     |                                                               |                      | [·····                          |                                              |                                     |
| Spud Date: 02/24/2012                                                                                                                               | Kig K                                                         | elease Dat           | e: 03/02/2012                   |                                              |                                     |
|                                                                                                                                                     |                                                               |                      | <u></u>                         |                                              |                                     |
| I hereby certify that the information above is true and complete to the best of my knowledge and belief.                                            |                                                               |                      |                                 |                                              |                                     |
| SIGNATURE Stabel H                                                                                                                                  | SUDSMTITL                                                     | ,E <u>Reg</u> Ana    | alyst                           |                                              | DATE_10/01/2015                     |
| Type or print name       Isabel Hudson         E-mail address:       Isabel.Hudson@apachecorp.com         PHONE:       (432) 818-1142               |                                                               |                      |                                 |                                              |                                     |
| For State Use Only POL                                                                                                                              |                                                               |                      |                                 |                                              |                                     |
| APPROVED BY: <u>MU</u>                                                                                                                              |                                                               | E <u>////57</u>      | Doplw.                          | ISN_                                         |                                     |
| Conditions of Approval (if any):                                                                                                                    |                                                               |                      |                                 |                                              |                                     |
|                                                                                                                                                     |                                                               |                      |                                 |                                              |                                     |