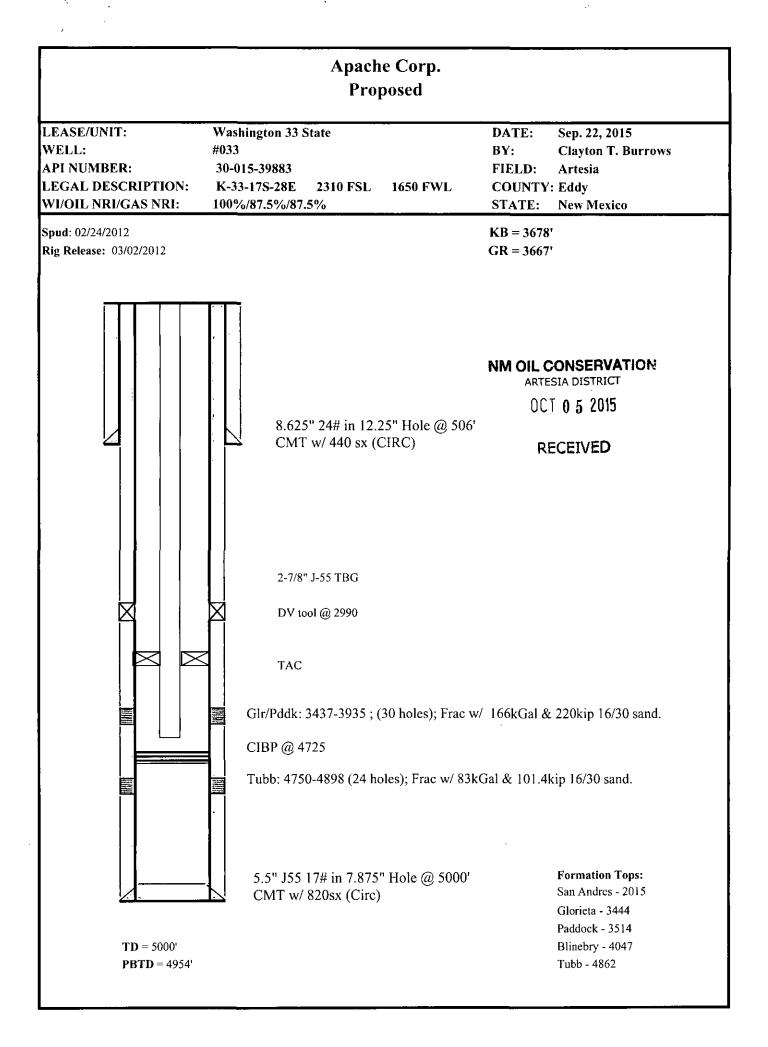

| Submit 1 Copy To Appropriate District<br>Office<br><u>District 1</u> – (575) 393-6161                                                               | State of New Mexico<br>Energy, Minerals and Natural Resources |                      |                                 |                                              | Form C-103<br>Revised July 18, 2013 |
|-----------------------------------------------------------------------------------------------------------------------------------------------------|---------------------------------------------------------------|----------------------|---------------------------------|----------------------------------------------|-------------------------------------|
| 1625 N. French Dr., Hobbs, NM 88240                                                                                                                 | Shergy, million and Matural Resources                         |                      |                                 | WELL API<br>30-015-3988                      | NO.                                 |
| District II – (575) 748-1283<br>811 S. First St., Artesia, NM 88210                                                                                 | OIL CONSERVATION DIVISION                                     |                      |                                 |                                              | Type of Lease                       |
| <u>District III</u> – (505) 334-6178<br>1000 Rio Brazos Rd., Aztec, NM 87410                                                                        | 1220 South St. Francis Dr.<br>Santa Fe, NM 87505              |                      |                                 | STA                                          | TE 🔽 FEE 🗌                          |
| <u>District IV</u> - (505) 476-3460<br>1220 S. St. Francis Dr., Santa Fe, NM<br>87505                                                               | Salita FC, INIVE 87505                                        |                      |                                 | 6. State Oil & Gas Lease No.<br>X0-0647-0408 |                                     |
| SUNDRY NOTICES AND REPORTS ON WELLS<br>(DO NOT USE THIS FORM FOR PROPOSALS TO DRILL OR TO DEEPEN OR PLUG BACK TO A                                  |                                                               |                      |                                 | 7. Lease Name or Unit Agreement Name         |                                     |
| DIFFERENT RESERVOIR. USE "APPLICATION FOR PERMIT" (FORM C-101) FOR SUCH PROPOSALS.)                                                                 |                                                               |                      |                                 | Washington 33 State                          |                                     |
| 1. Type of Well: Oil Well 🗸 Gas Well 🗌 Other                                                                                                        |                                                               |                      |                                 | 8. Well Number 033                           |                                     |
| 2. Name of Operator<br>Apache Corporation                                                                                                           |                                                               |                      |                                 | 9. OGRID Number<br>873                       |                                     |
| 3. Address of Operator                                                                                                                              |                                                               |                      |                                 | 10. Pool name or Wildcat                     |                                     |
| 303 Veterans Airpark Lane, Suite 1000 Midland, TX 79705                                                                                             |                                                               |                      |                                 | Artesia; Glor                                | ieta-Yeso (96830)                   |
| 4. Well Location<br>Unit Letter K                                                                                                                   | 2310 feet from the                                            |                      | line and _1650                  |                                              | et from the <u>West</u> line        |
| Section 33                                                                                                                                          | Township 179                                                  |                      | ige 28E                         | NMPM                                         | County Eddy                         |
| $\theta = \delta^{2}$ , $\phi$                                                                                                                      | 11. Elevation (Show wh<br>366                                 | ether DR, .<br>67 GL | RKB, RI, GR, etc.)              |                                              |                                     |
|                                                                                                                                                     |                                                               |                      |                                 |                                              |                                     |
| 12. Check Appropriate Box to Indicate Nature of Notice, Report or Other Data                                                                        |                                                               |                      |                                 |                                              |                                     |
| NOTICE OF I                                                                                                                                         | NTENTION TO:                                                  |                      | SUB                             | SEQUENT                                      | REPORT OF:                          |
|                                                                                                                                                     |                                                               |                      | REMEDIAL WORK                   |                                              |                                     |
| TEMPORARILY ABANDON                                                                                                                                 |                                                               |                      | COMMENCE DRII                   |                                              | . PANDA .                           |
|                                                                                                                                                     |                                                               |                      | ON ION OF OF DEMILITY           | 000                                          |                                     |
|                                                                                                                                                     |                                                               |                      |                                 |                                              |                                     |
| OTHER: TA Blinebry 13. Describe proposed or com                                                                                                     | pleted operations. (Clearly                                   | state all pe         | OTHER:<br>ertinent details, and | give pertiner                                | nt dates, including estimated date  |
| of starting any proposed work). SEE RULE 19.15.7.14 NMAC. For Multiple Completions: Attach wellbore diagram of proposed completion or recompletion. |                                                               |                      |                                 |                                              |                                     |
| Apache would like to do the following:                                                                                                              |                                                               |                      |                                 |                                              |                                     |
| Set a CIBP @ 4725' to TA the Blinebry zone. We will continue to produce the Glorieta/Paddock.<br>NM OIL CONSERVATION<br>ARTESIA DISTRICT            |                                                               |                      |                                 |                                              |                                     |
|                                                                                                                                                     |                                                               |                      |                                 | OCT 0 5 2015                                 |                                     |
|                                                                                                                                                     |                                                               |                      |                                 | UL                                           | 105200                              |
|                                                                                                                                                     |                                                               |                      |                                 | R                                            | ECEIVED                             |
|                                                                                                                                                     |                                                               |                      |                                 |                                              |                                     |
|                                                                                                                                                     |                                                               |                      | [·····                          |                                              |                                     |
| Spud Date: 02/24/2012                                                                                                                               | Kig K                                                         | elease Dat           | e: 03/02/2012                   |                                              |                                     |
|                                                                                                                                                     |                                                               |                      | <u></u>                         |                                              |                                     |
| I hereby certify that the information above is true and complete to the best of my knowledge and belief.                                            |                                                               |                      |                                 |                                              |                                     |
| SIGNATURE Stabel H                                                                                                                                  | SUDSMTITL                                                     | ,E <u>Reg</u> Ana    | alyst                           |                                              | DATE_10/01/2015                     |
| Type or print name       Isabel Hudson         E-mail address:       Isabel.Hudson@apachecorp.com         PHONE:       (432) 818-1142               |                                                               |                      |                                 |                                              |                                     |
| For State Use Only POL                                                                                                                              |                                                               |                      |                                 |                                              |                                     |
| APPROVED BY: <u>MU</u>                                                                                                                              |                                                               | E <u>////57</u>      | Doplw.                          | ISN_                                         |                                     |
| Conditions of Approval (if any):                                                                                                                    |                                                               |                      |                                 |                                              |                                     |
|                                                                                                                                                     |                                                               |                      |                                 |                                              |                                     |