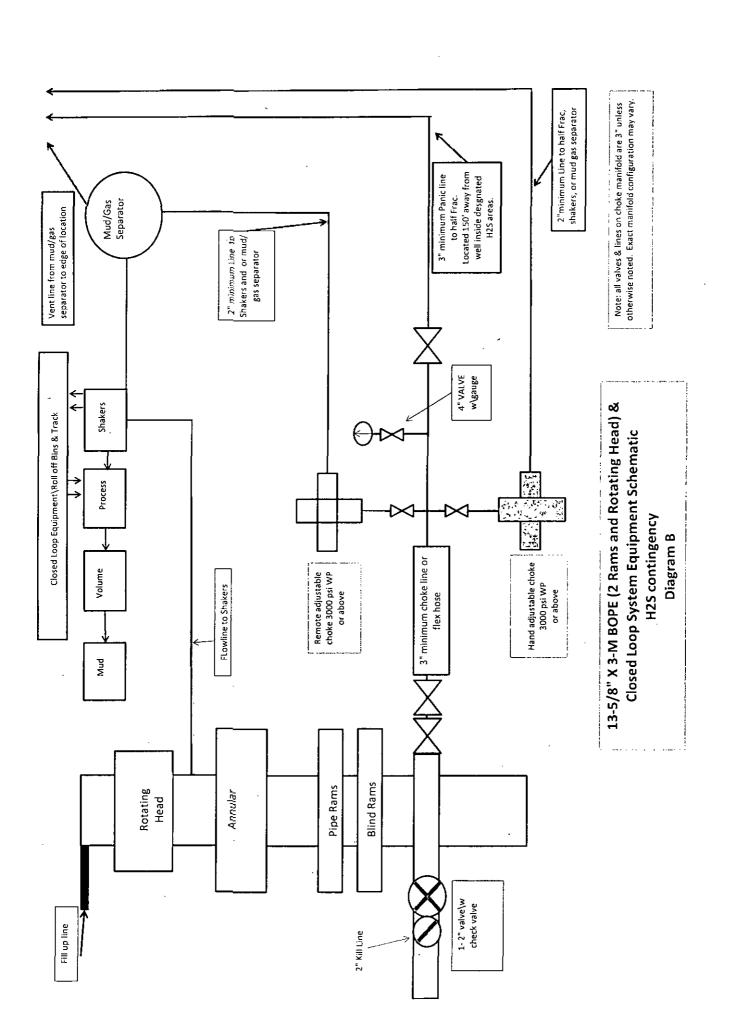

# See COA Program

| Hole   | Casing    | ılnterval :: .           | · Csg.  | Weight  | Grade      | Conn     | SF              | SFA   | SF      |
|--------|-----------|--------------------------|---------|---------|------------|----------|-----------------|-------|---------|
| Size   | From      | To                       | - Size  | (lbs)   |            | 1        | <b>Collapse</b> | Burst | Tension |
| 17.5"  | 0         | 850 990                  | 13.375" | 54.5    | J55        | STC      | 1.38            | 1.26  | 18.41   |
| 12.25" | 0         | 4125                     | 9.625"  | 40      | J55        | LTC      | 1.17            | 1.72  | 4.52    |
| 8.75"  | 0         | 12045                    | 7"      | 26      | HCP110     | LTC      | 1.41            | 1.52  | 2.63    |
| 6.25"  | 11995     | 19287                    | 4.5"    | 11.6    | HCP110     | LTC      | 1.18            | 1.62  | 2.36    |
|        | 11,945 /1 | to' tie back)<br>minimum |         | BLM Min | imum Safet | y Factor | 1.125           | 1     | 1.6 Dry |
|        | ۲ ا       | minimum                  |         |         |            |          |                 |       | 1.8 Wet |