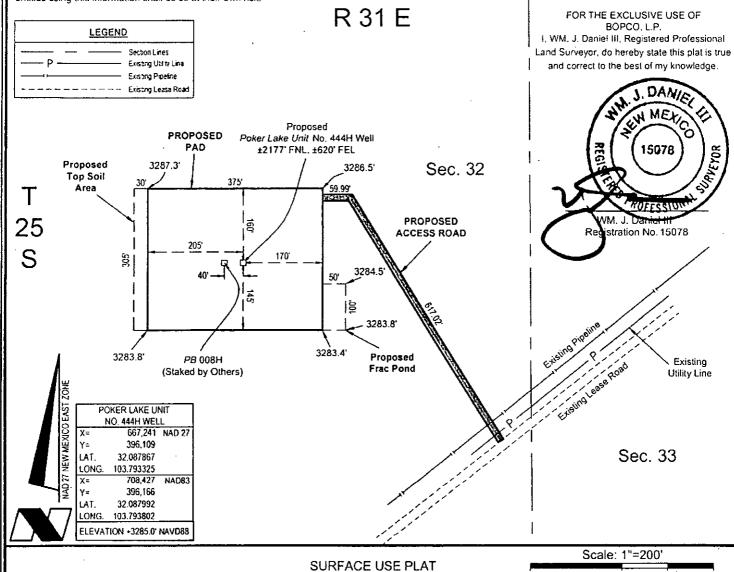

# BOPCO, L.P.

PROPOSED PAD & ACCESS ROAD POKER LAKE UNIT 444H, 2177' FNL & 620' FEL SECTION 32, T25S-R31E EDDY COUNTY, NEW MEXICO

135 Regency Sq. Lafayette, LA 70508 Ph. 337-237-2200 Fax. 337-232-3299 www.fenstermaker.com