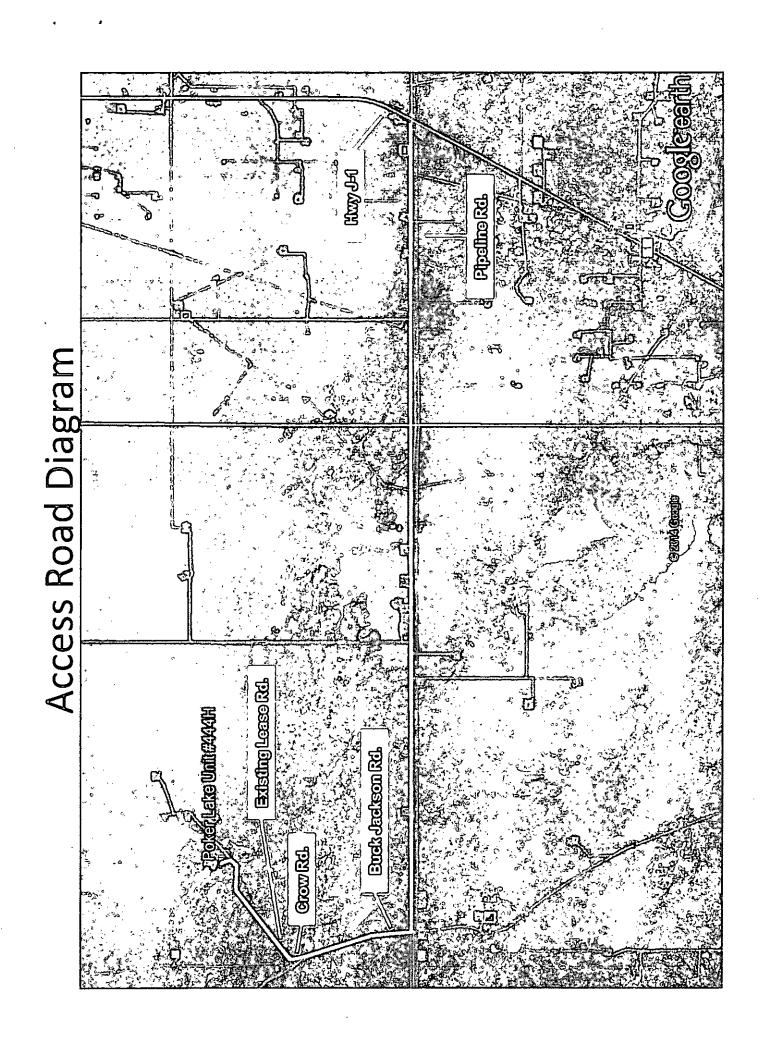

# BOPCO, L.P.

PROPOSED PAD & ACCESS ROAD POKER LAKE UNIT 444H, 2177' FNL & 620' FEL SECTION 32, T25S-R31E EDDY COUNTY, NEW MEXICO

135 Regency Sq. Lafayette, LA 70508 Ph. 337-237-2200 Fax. 337-232-3299 www.fenstermaker.com

# BOPCO, L.P.

POKER LAKE UNIT NO. 444H WELL LOCATED 2,177' FNL AND 620' FEL SECTION 32, T25S-R31E EDDY COUNTY, NEW MEXICO

Lafayette New Orleans Houston 135 Regency Sq. Lafayette, LA 70508 Ph. 337-237-2200 Fax. 337-232-3299 www.fenstermaker.com DRAWN BY: BOR PROJ. MGR.: GDG REVISED: