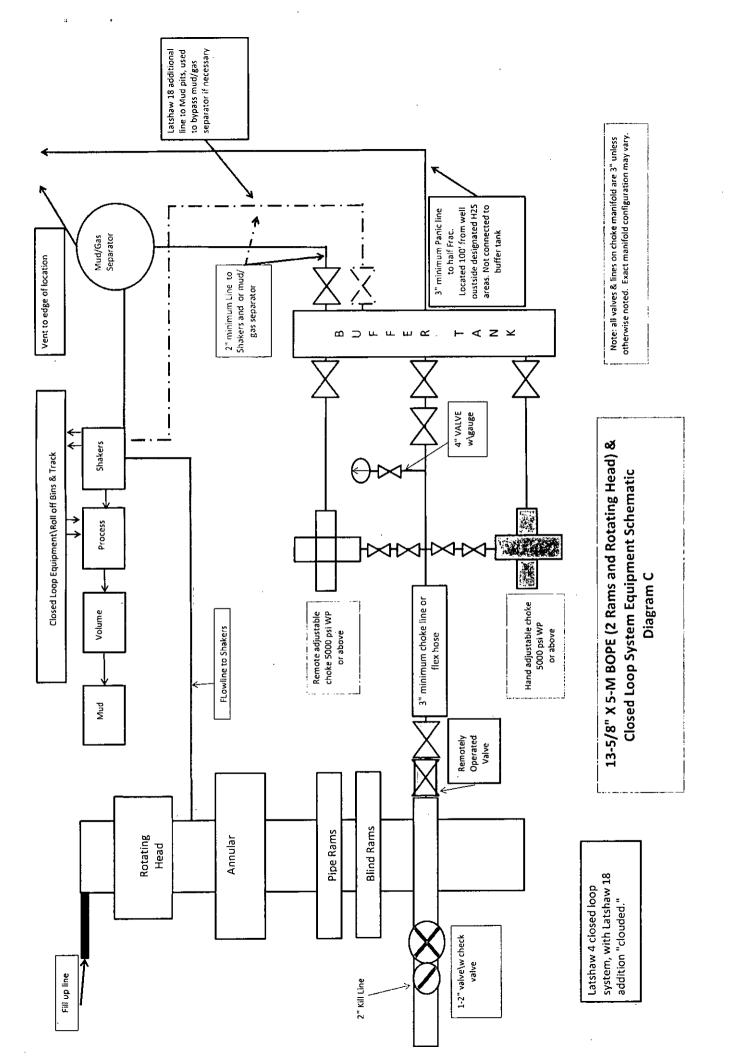

# See COA Program

| Hole   | Casing    | ılnterval :: .           | · Csg.  | Weight  | Grade      | Conn     | SF              | SFA   | SF      |
|--------|-----------|--------------------------|---------|---------|------------|----------|-----------------|-------|---------|
| Size   | From      | To                       | - Size  | (lbs)   |            | 1        | <b>Collapse</b> | Burst | Tension |
| 17.5"  | 0         | 850 990                  | 13.375" | 54.5    | J55        | STC      | 1.38            | 1.26  | 18.41   |
| 12.25" | 0         | 4125                     | 9.625"  | 40      | J55        | LTC      | 1.17            | 1.72  | 4.52    |
| 8.75"  | 0         | 12045                    | 7"      | 26      | HCP110     | LTC      | 1.41            | 1.52  | 2.63    |
| 6.25"  | 11995     | 19287                    | 4.5"    | 11.6    | HCP110     | LTC      | 1.18            | 1.62  | 2.36    |
|        | 11,945 /1 | to' tie back)<br>minimum |         | BLM Min | imum Safet | y Factor | 1.125           | 1     | 1.6 Dry |
|        | ۲ ا       | minimum                  |         |         |            |          |                 |       | 1.8 Wet |