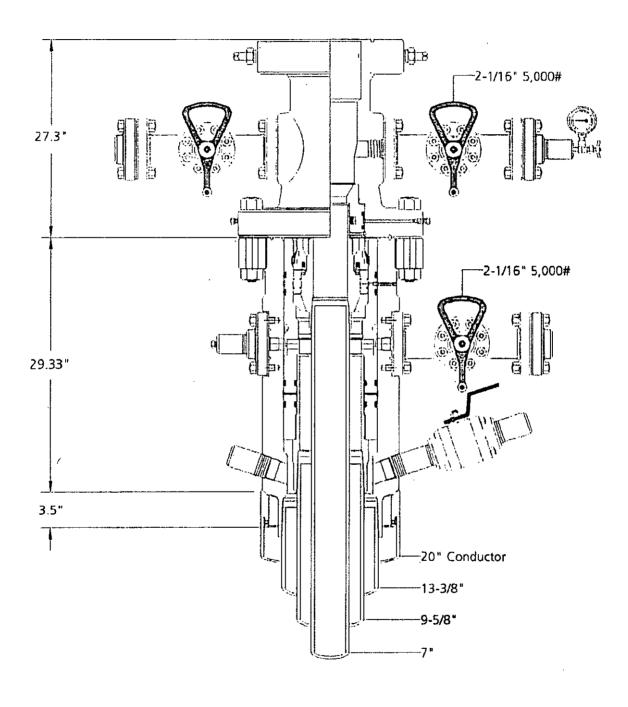

# See COA Program

| Hole   | Casing    | ılnterval :: .           | · Csg.  | Weight  | Grade      | Conn     | SF              | SFA   | SF      |
|--------|-----------|--------------------------|---------|---------|------------|----------|-----------------|-------|---------|
| Size   | From      | To                       | - Size  | (lbs)   |            | 1        | <b>Collapse</b> | Burst | Tension |
| 17.5"  | 0         | 850 990                  | 13.375" | 54.5    | J55        | STC      | 1.38            | 1.26  | 18.41   |
| 12.25" | 0         | 4125                     | 9.625"  | 40      | J55        | LTC      | 1.17            | 1.72  | 4.52    |
| 8.75"  | 0         | 12045                    | 7"      | 26      | HCP110     | LTC      | 1.41            | 1.52  | 2.63    |
| 6.25"  | 11995     | 19287                    | 4.5"    | 11.6    | HCP110     | LTC      | 1.18            | 1.62  | 2.36    |
|        | 11,945 /1 | to' tie back)<br>minimum |         | BLM Min | imum Safet | y Factor | 1.125           | 1     | 1.6 Dry |
|        | ۲ ا       | minimum                  |         |         |            |          |                 |       | 1.8 Wet |