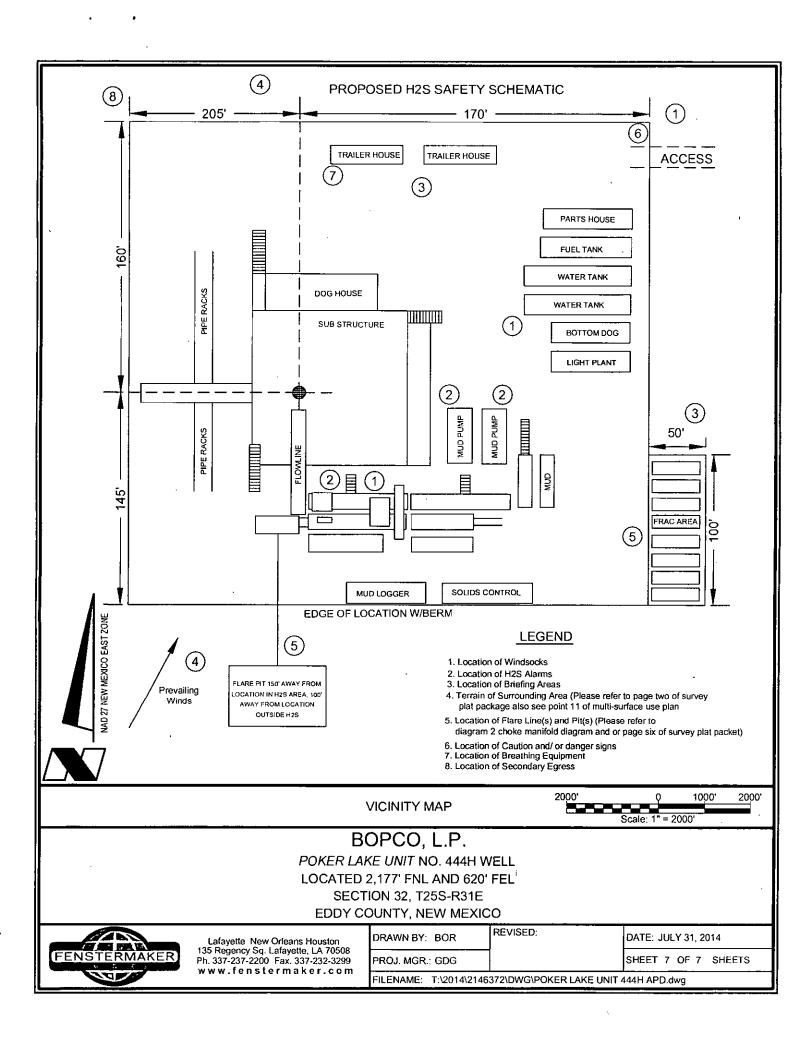

breath do not inhale first.
- 2. Put on SCBA.
- 3. Remove victim(s) to fresh air as quickly as possible. Go upwind from source or at right angle to the wind. Do not go downwind.
- 4. Briefly apply chest pressure using arm lift method of artificial respiration to clean victim's lungs and to avoid inhaling any toxic gas directly from victim's lungs.
- 5. Provide artificial respiration if needed.
- 6. Provide for prompt transportation to the hospital and continue giving artificial respiration if needed.
- 7. Inform hospital/medical facilities of the possibility of H2S gas poisoning before they treat.

Besides basic first aid, everyone on location should have a good working knowledge of artificial respiration and CPR, as well as first aid for eyes and skin contact with liquid H<sub>2</sub>S.



# **MULTI-POINT SURFACE USE PLAN**

# NAME OF WELL: Poker Lake Unit #444H

LEGAL DESCRIPTION

SURFACE: 2177' FNL, 620' FEL, Section 32, T25S, R31E, Eddy County, NM.

BHL: 660' FSL, 660' FEL, Section 5, T26S, R31E, Eddy County, NM.

## **POINT 1: EXISTING ROADS**

A) Proposed Well Site Location:

See Form C-102 (Survey Plat).

B) Existing Roads:

From Hwy J-1 head west for 7.62 miles on Pipeline Road to Buck Jackson Road.

Then go north on Buck Jackson Rd. for 1 mile to Crow Rd on the right. Keep right on Crow Rd. to an existing lease road. Stay on the lease road for 1 mile to to existing pad. The access road is on the north side of the pad.

C) Existing Road Maintenance or Improvement Plan:

Existing roads will be maintained and kept in the same or better condition than before operations