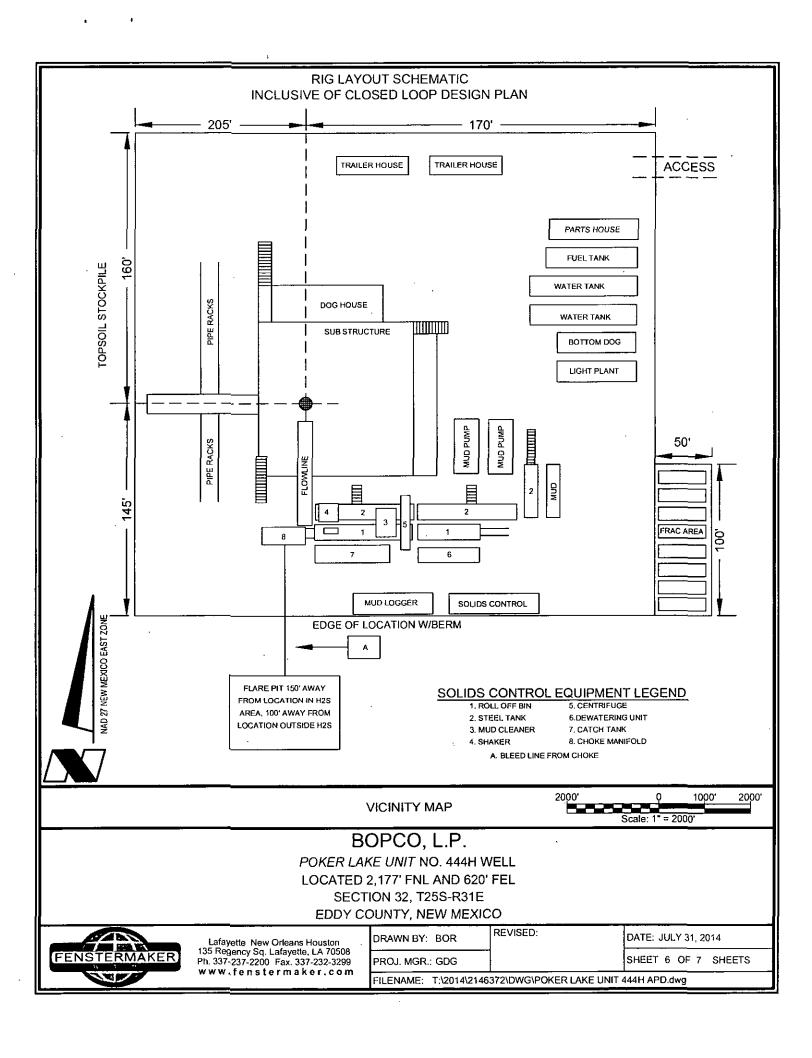

# BOPCO, L.P.

POKER LAKE UNIT NO. 444H WELL LOCATED 2,177' FNL AND 620' FEL SECTION 32, T25S-R31E EDDY COUNTY, NEW MEXICO

Lafayette New Orleans Houston 135 Regency Sq. Lafayette, LA 70508 Ph. 337-237-2200 Fax. 337-232-3299 www.fenstermaker.com DRAWN BY: BOR PROJ. MGR.: GDG REVISED:

DATE: JULY 31, 2014

SHEET 2 OF 7 SHEETS

FILENAME: T:\2014\2146372\DWG\POKER LAKE UNIT 444H APD.dwg

= FEE LAND

= STATE LAND

BOPCO, L.P.

POKER LAKE UNIT NO. 444H BOTTOM HOLE LOCATED 660' FSL AND 660' FEL SECTION 5, T26S-R31E EDDY COUNTY, NEW MEXICO

Lafayette New Orleans Houston 135 Regency Sq. Lafayette, LA 70508 Ph. 337-237-2200 Fax. 337-232-3299 www.fenstermaker.com DRAWN BY: BOR

REVISED:

DATE: JULY 31, 2014

PROJ. MGR.: GDG

SHEET 5 OF 7 SHEETS

FILENAME: T:\2014\2146372\DWG\POKER LAKE UNIT 444H APD.dwg