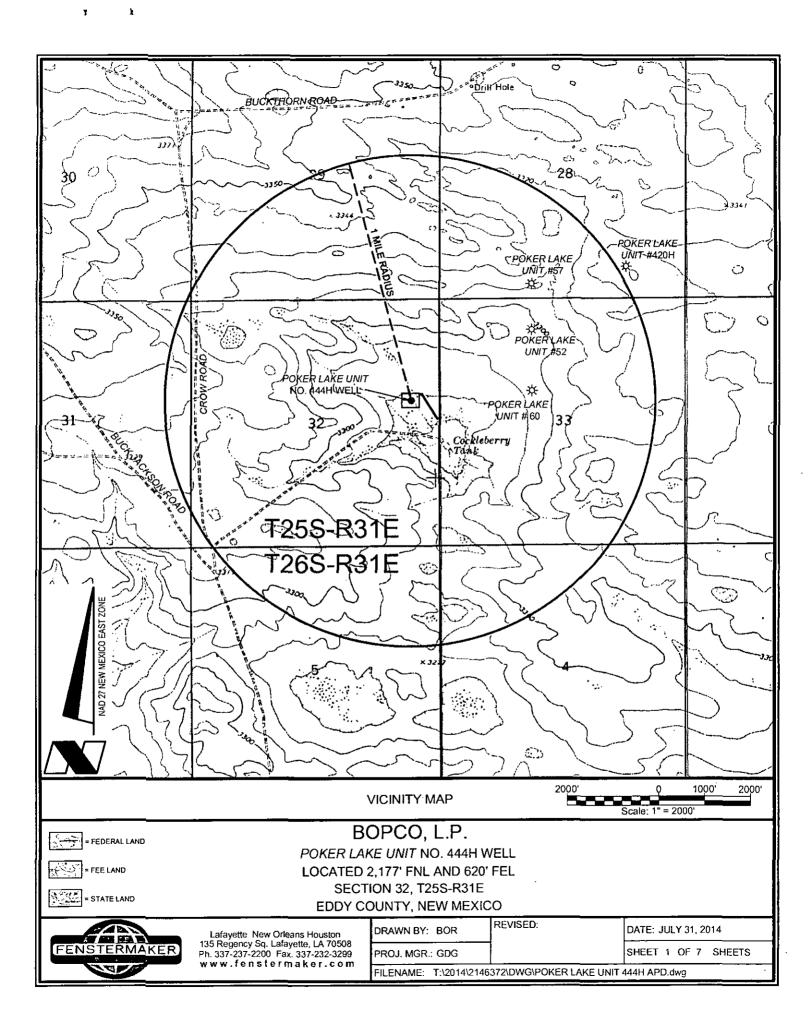

200

100

200'

VICINITY MAP

10,000' 0 5,000' 10,00 Scale: 1" = 10,000'

# BOPCO, L.P.

POKER LAKE UNIT NO. 444H WELL LOCATED 2,177' FNL AND 620' FEL SECTION 32, T25S-R31E EDDY COUNTY, NEW MEXICO

Lafayette New Orleans Houston 135 Regency Sq. Lafayette, LA 70508 Ph. 337-237-2200 Fax. 337-232-3299 www.fenstermaker.com DRAWN BY: BOR PROJ. MGR.: GDG REVISED:

DATE: JULY 31, 2014

SHEET 2 OF 7 SHEETS

FILENAME: T:\2014\2146372\DWG\POKER LAKE UNIT 444H APD.dwg

= FEE LAND

= STATE LAND

BOPCO, L.P.

POKER LAKE UNIT NO. 444H BOTTOM HOLE LOCATED 660' FSL AND 660' FEL SECTION 5, T26S-R31E EDDY COUNTY, NEW MEXICO