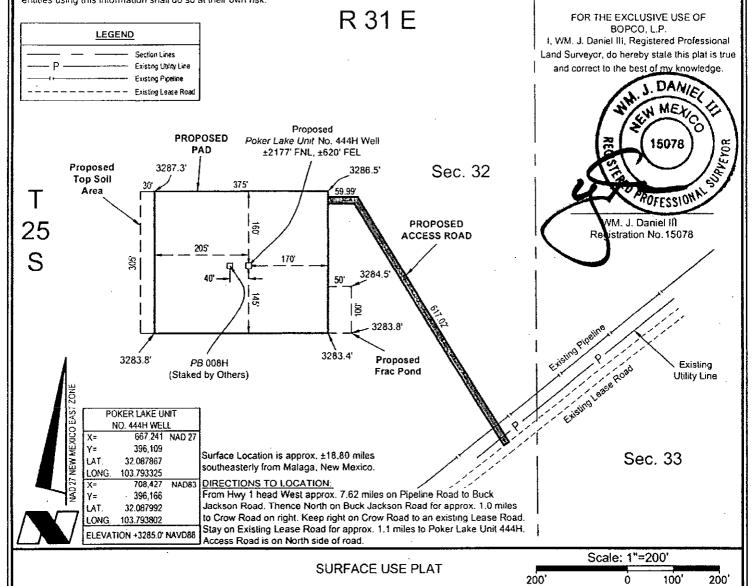

# BOPCO, L.P.

PROPOSED PAD & ACCESS ROAD POKER LAKE UNIT 444H, 2177' FNL & 620' FEL SECTION 32, T25S-R31E EDDY COUNTY, NEW MEXICO

135 Regency Sq. Lafayette, LA 70508 Ph. 337-237-2200 Fax. 337-232-3299 www.fenstermaker.com