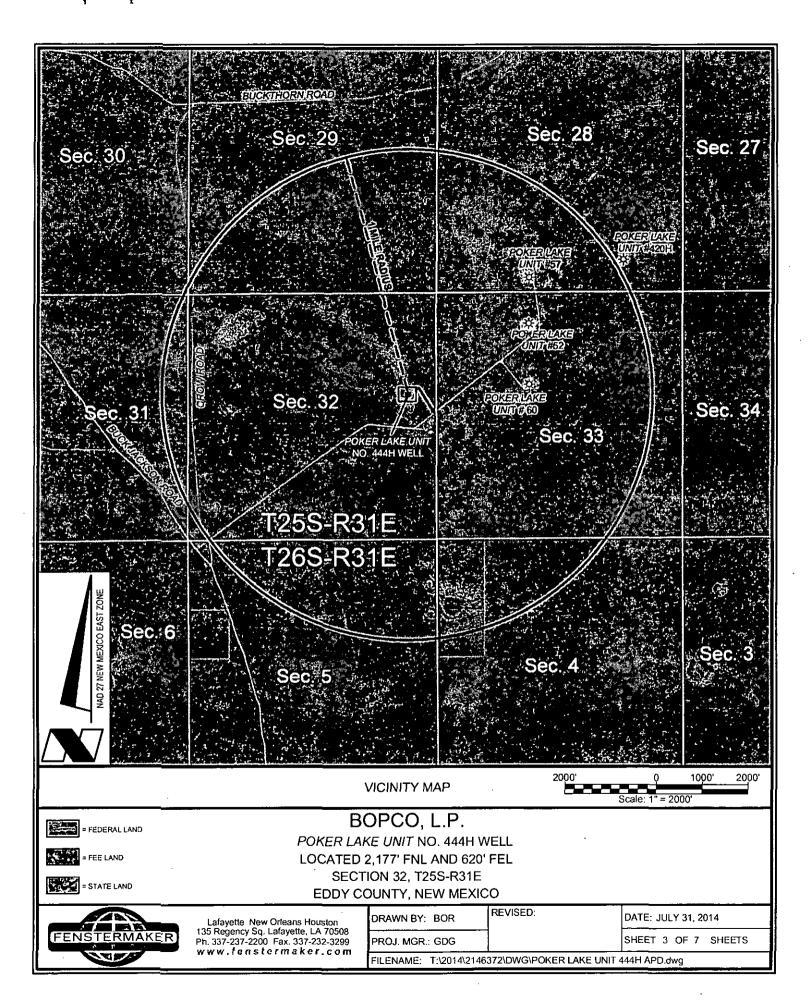

# BOPCO, L.P.

POKER LAKE UNIT NO. 444H WELL LOCATED 2,177' FNL AND 620' FEL SECTION 32, T25S-R31E EDDY COUNTY, NEW MEXICO

Lafayette New Orleans Houston 135 Regency Sq. Lafayette, LA 70508 Ph. 337-237-2200 Fax. 337-232-3299 www.fenstermaker.com DRAWN BY: BOR PROJ. MGR.: GDG REVISED: