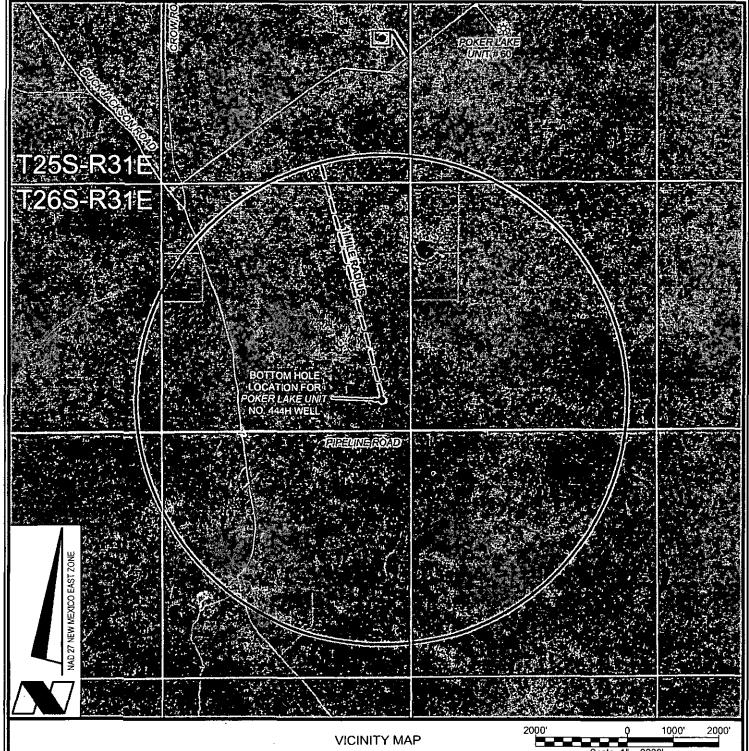

DATE: JULY 31, 2014

SHEET 2 OF 7 SHEETS

FILENAME: T:\2014\2146372\DWG\POKER LAKE UNIT 444H APD.dwg

= FEE LAND

= STATE LAND

BOPCO, L.P.

POKER LAKE UNIT NO. 444H BOTTOM HOLE LOCATED 660' FSL AND 660' FEL SECTION 5, T26S-R31E EDDY COUNTY, NEW MEXICO

Lafayette New Orleans Houston 135 Regency Sq. Lafayette, LA 70508 Ph. 337-237-2200 Fax. 337-232-3299 www.fenstermaker.com DRAWN BY: BOR

REVISED:

DATE: JULY 31, 2014

PROJ. MGR.: GDG

SHEET 5 OF 7 SHEETS

FILENAME: T:\2014\2146372\DWG\POKER LAKE UNIT 444H APD.dwg