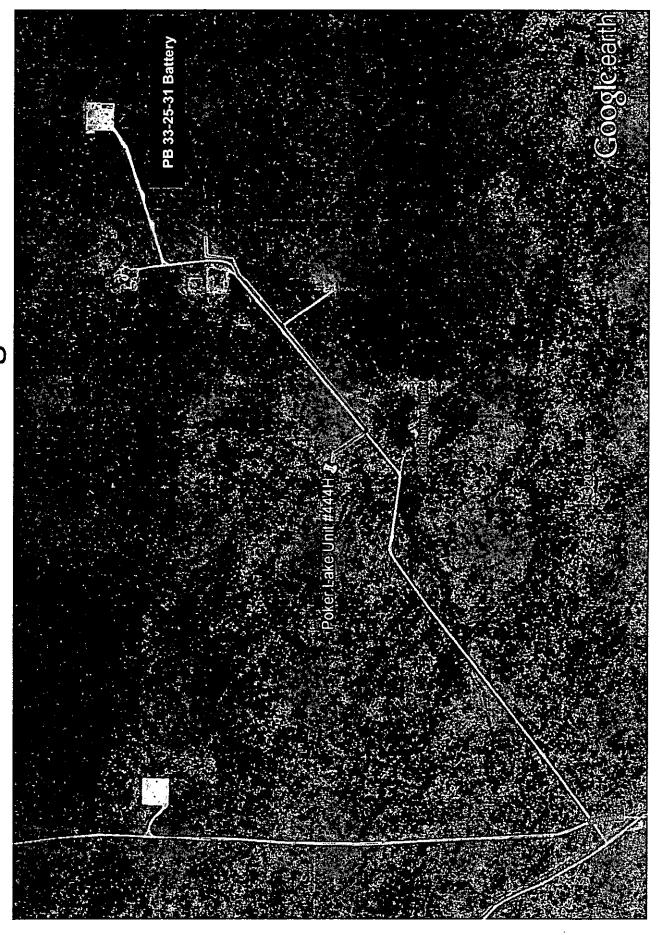

# BOPCO, L.P.

PROPOSED PAD & ACCESS ROAD POKER LAKE UNIT 444H, 2177' FNL & 620' FEL SECTION 32, T25S-R31E EDDY COUNTY, NEW MEXICO

135 Regency Sq. Lafayette, LA 70508 Ph. 337-237-2200 Fax. 337-232-3299 www.fenstermaker.com

# BOPCO, L.P.

POKER LAKE UNIT NO. 444H WELL LOCATED 2,177' FNL AND 620' FEL SECTION 32, T25S-R31E EDDY COUNTY, NEW MEXICO

Lafayette New Orleans Houston 135 Regency Sq. Lafayette, LA 70508 Ph. 337-237-2200 Fax. 337-232-3299 www.fenstermaker.com DRAWN BY: BOR PROJ. MGR.: GDG REVISED: