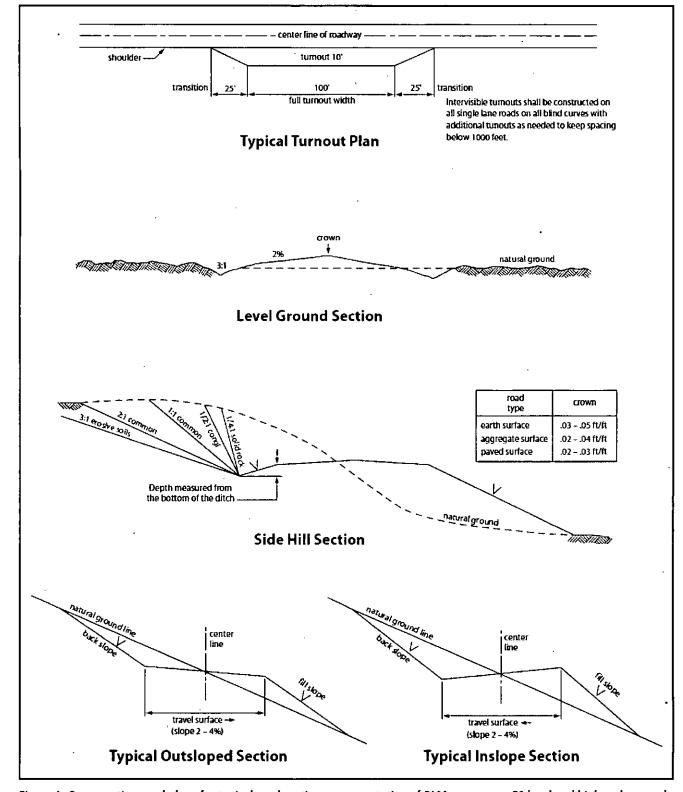

route shall be repaired or replaced if they are damaged or have deteriorated beyond practical use. The operator shall be responsible for the condition of the existing cattleguards that are in place and are utilized during lease operations.

#### **Fence Requirement**

Where entry is granted across a fence line, the fence shall be braced and tied off on both sides of the passageway prior to cutting. The operator shall notify the private surface landowner or the grazing allotment holder prior to crossing any fences.

#### **Public Access**

Public access on this road shall not be restricted by the operator without specific written approval granted by the Authorized Officer.

## **Construction Steps**

- 1. Salvage topsoil
- 3. Redistribute topsoil
- 2. Construct road
- 4. Revegetate slopes



Figure 1. Cross-sections and plans for typical road sections representative of BLM resource or FS local and higher-class roads.

## VII. DRILLING

## A. DRILLING OPERATIONS REQUIREMENTS

The BLM is to be notified in advance for a representative to witness:

- a. Spudding well (minimum of 24 hours)
- b. Setting and/or Cementing of all casing strings (minimum of 4 hours)
- c. BOPE tests (minimum of 4 hours)
  - **Eddy County**

Call the Carlsbad Field Office, 620 East Greene St., Carlsbad, NM 88220, (575) 361-2822

- 1. Hydrogen Sulfide (H2S) monitors shall be installed prior to drilling out the surface shoe. If H2S is detected in concentrations greater than 100 ppm, the Hydrogen Sulfide area shall meet Onshore Order 6 requirements, which includes equipment and personnel/public protection