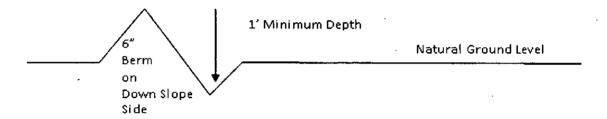

cross section and plans for typical road construction.

#### Ditching

Ditching shall be required on both sides of the road.

#### **Turnouts**

Vehicle turnouts shall be constructed on the road. Turnouts shall be intervisible with interval spacing distance less than 1000 feet. Turnouts shall conform to Figure 1; cross section and plans for typical road construction.

#### Drainage

Drainage control systems shall be constructed on the entire length of road (e.g. ditches, sidehill outsloping and insloping, lead-off ditches, culvert installation, and low water crossings).

A typical lead-off ditch has a minimum depth of 1 foot below and a berm of 6 inches above natural ground level. The berm shall be on the down-slope side of the lead-off ditch

## Cross Section of a Typical Lead-off Ditch



All lead-off ditches shall be graded to drain water with a 1 percent minimum to 3 percent maximum ditch slope. The spacing interval are variable for lead-off ditches and shall be determined according to the formula for spacing intervals of lead-off ditches, but may be amended depending upon existing soil types and centerline road slope (in %);

#### Formula for Spacing Interval of Lead-off Ditches

Example - On a 4% road slope that is 400 feet long, the water flow shall drain water into a lead-off ditch. Spacing interval shall be determined by the following formula:

400 foot road with 4% road slope: 
$$\frac{400'}{4\%} + 100' = 200'$$
 lead-off ditch interval

#### Cattleguards

An appropriately sized cattleguard sufficient to carry out the project shall be installed and maintained at f