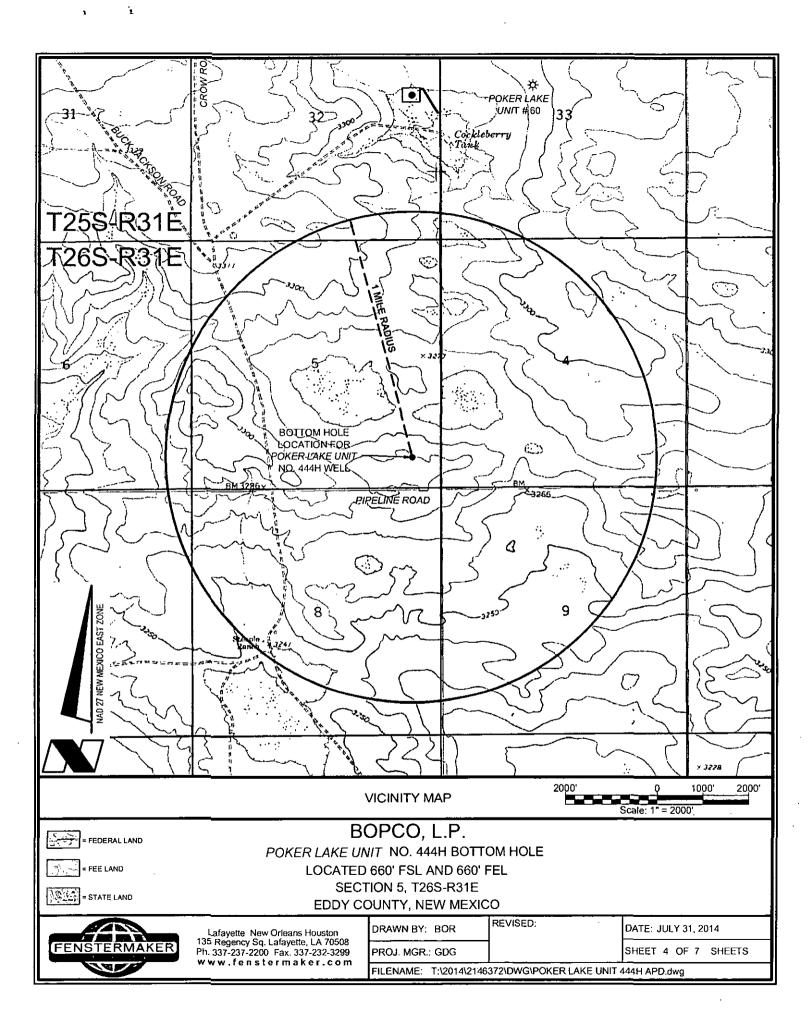

DATE: JULY 31, 2014

SHEET 2 OF 7 SHEETS

FILENAME: T:\2014\2146372\DWG\POKER LAKE UNIT 444H APD.dwg

= FEE LAND

= STATE LAND

BOPCO, L.P.

POKER LAKE UNIT NO. 444H BOTTOM HOLE LOCATED 660' FSL AND 660' FEL SECTION 5, T26S-R31E EDDY COUNTY, NEW MEXICO

Lafayette New Orleans Houston 135 Regency Sq. Lafayette, LA 70508 Ph. 337-237-2200 Fax. 337-232-3299 www.fenstermaker.com DRAWN BY: BOR

REVISED:

DATE: JULY 31, 2014

PROJ. MGR.: GDG

SHEET 5 OF 7 SHEETS

FILENAME: T:\2014\2146372\DWG\POKER LAKE UNIT 444H APD.dwg