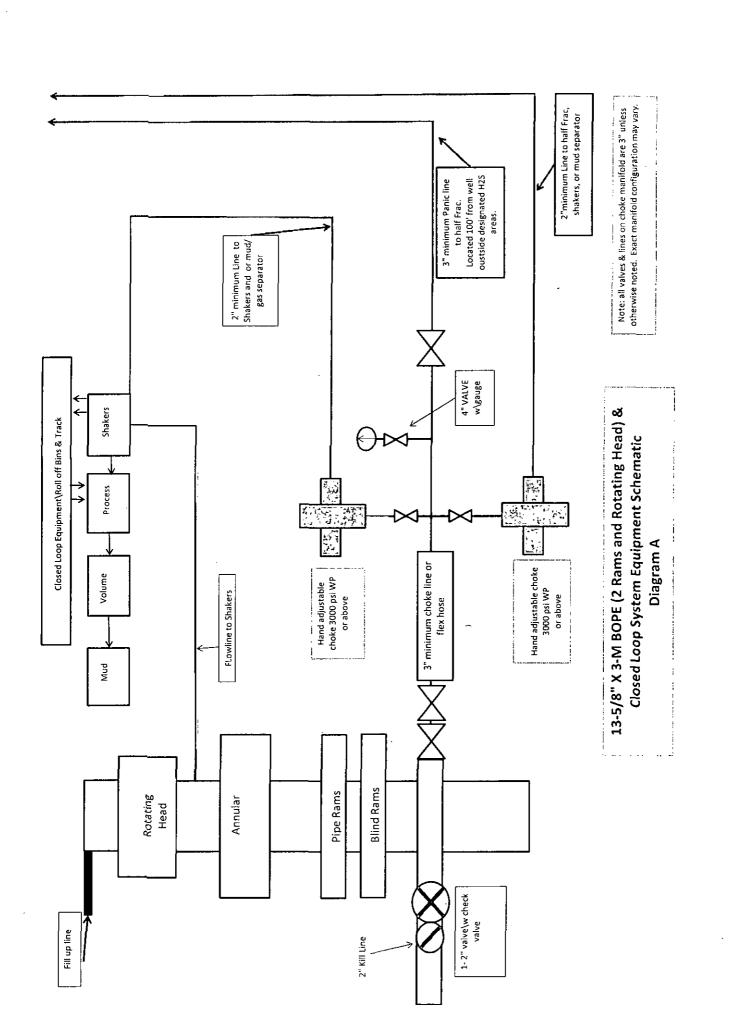

# See COA Program

| Hole   | Casing    | ılnterval :: .           | · Csg.  | Weight  | Grade      | Conn     | SF              | SFA   | SF      |
|--------|-----------|--------------------------|---------|---------|------------|----------|-----------------|-------|---------|
| Size   | From      | To                       | - Size  | (lbs)   |            | 1        | <b>Collapse</b> | Burst | Tension |
| 17.5"  | 0         | 850 990                  | 13.375" | 54.5    | J55        | STC      | 1.38            | 1.26  | 18.41   |
| 12.25" | 0         | 4125                     | 9.625"  | 40      | J55        | LTC      | 1.17            | 1.72  | 4.52    |
| 8.75"  | 0         | 12045                    | 7"      | 26      | HCP110     | LTC      | 1.41            | 1.52  | 2.63    |
| 6.25"  | 11995     | 19287                    | 4.5"    | 11.6    | HCP110     | LTC      | 1.18            | 1.62  | 2.36    |
|        | 11,945 /1 | to' tie back)<br>minimum |         | BLM Min | imum Safet | y Factor | 1.125           | 1     | 1.6 Dry |
|        | ۲ ا       | minimum                  |         |         |            |          |                 |       | 1.8 Wet |