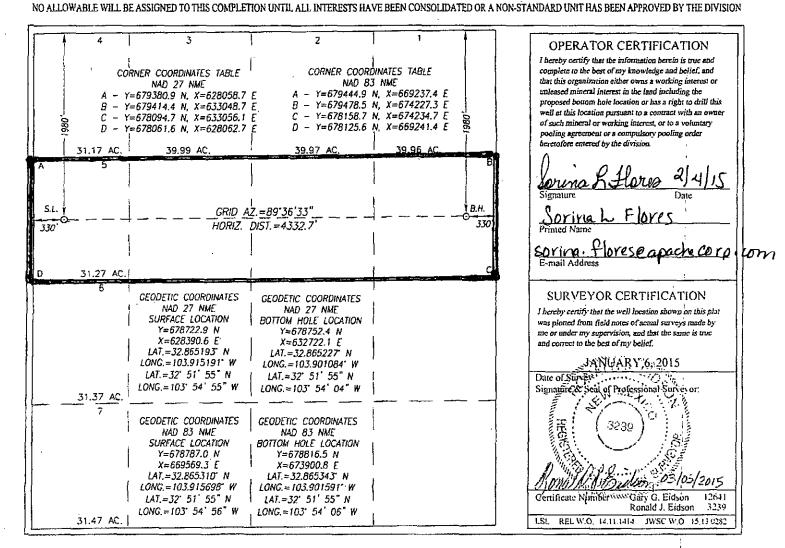

#### WELL LOCATION AND ACREAGE DEDICATION PLAT

| 30-015- 434                | 43 96831   | Codor Lake Glori      | eta - Yeso         |
|----------------------------|------------|-----------------------|--------------------|
| Property Code 308 73 4 314 | ^ <i>'</i> | ty Name ERAL COM      | Well Number<br>46H |
| 973                        | • •        | or Name<br>DRPORATION | Elevation<br>3759' |

Surface Location

| UL or lot No.                                  | Section  | Township | Range          | 1.ot ldn | Feet from the | North/South line | Feet from the | East/West line | County |
|------------------------------------------------|----------|----------|----------------|----------|---------------|------------------|---------------|----------------|--------|
| 5                                              | 6        | 17-S     | 31-E           | ,        | 1980          | NORTH            | 330           | WEST           | EDDY   |
| Bottom Hole Location If Different From Surface |          |          |                |          |               |                  |               |                |        |
| UL or lot No.                                  | Section  | Township | Range          | Lot Idn  | Feet from the | North/South line | Feet from the | East/West line | County |
| H                                              | 6        | 17-S     | 31-E           |          | 1980          | NORTH            | 330           | EAST           | EDDY   |
| Dedicated Acres                                | Joint or | infiii C | ensolidation C | ode Orde | er No.        | <del></del>      |               |                |        |