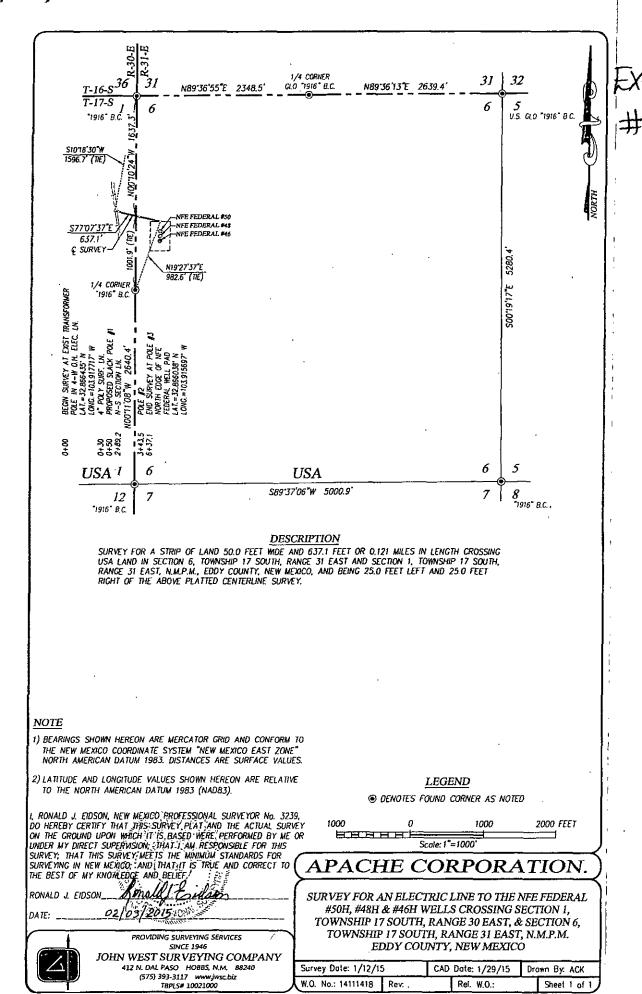

# LOCATION VERIFICATION MAP FX#1817#1

TWP. 17-S RGE. 31-E COUNTY EDDY STATE NEW MEXICO DESCRIPTION 1980' FNL & 330' FWL **ELEVATION** APACHE CORPORATION OPERATOR. NFE FEDERAL COM U.S.G.S. TOPOGRAPHIC MAP

LOCO HILLS, N.M. SURVEY N.M.P.M.

LOCO HILLS, N.M. - 10'

PROVIDING SURVEYING SERVICES SINCE 1946 JOHN WEST SURVEYING COMPANY

412 N. DAL PASO HOBBS, N.M. 88240 (575) 393-3117 www.jwsc.biz TBPLS# 10021000

### VICINITY MAP

SCALE: 1" = 2 MILES DRIVING ROUTE: SEE LOCATION VERIFICATION MAP

| SEC. <u>6</u> 1 | WP. <u>17-S</u> RGE. <u>31-E</u> |
|-----------------|----------------------------------|
| SURVEY          | N.M.P.M.                         |
| COUNTYE         | DDY STATE <u>NEW MEXICO</u>      |
| DESCRIPTION     | 1980' FNL & 330' FWL             |
| ELEVATION       | <u>3759'</u>                     |
| OPERATOR        | APACHE CORPORATION               |
| LEASE           | NFE FEDERAL COM                  |

PROVIDING SURVEYING SERVICES
SINCE 1946

JOHN WEST SURVEYING COMPANY 412 N. DAL PASO HOBBS, N.M. 88240

(575) 393-3117 www.jwsc.biz TBPLS# 10021000

0 i.essor ... Exhibit#2 ó APACHE CORPORATION NFE FEDERAL 46H 48H 50H WELL SYMBOLS
Dry Hale, With Show of Oil & Gas
Dry Hole, With Show of Oil
Dry Hale 1 MI RADIUS - SHL & BHL Well Name O Well Number POSTED WELL DATA SEC 6 T17S R31E Plugged and Abandoned February 4, 2015 Permitted Location Active Producer Injection Well P&A Oil Oil Well 