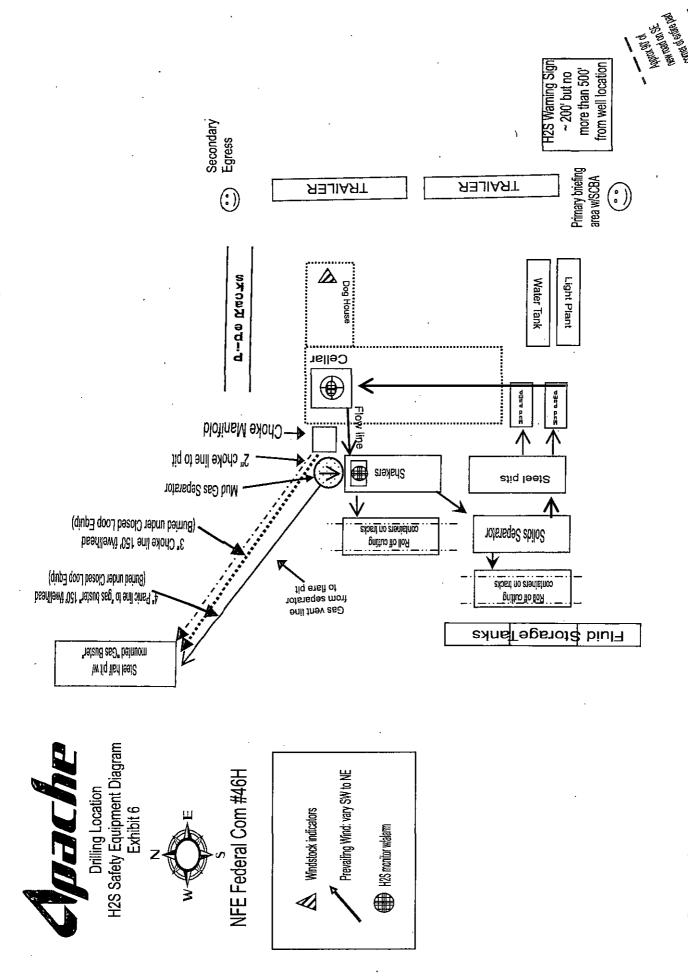

|

# APACHE BOP AND CHOKE MANIFOLD SCHEMATIC



\*\*\* If H2S is encountered in quantities greater than 100ppm, Apache will shut in well & install a remote operated choke \*\*\*

# APACHE BOP AND CHOKE MANIFOLD SCHEMATIC



\*\*\* If H2S is encountered in quantities greater than 100ppm, Apache will shut in well & install a remote operated choke \*\*\*









#### RIG ORIENTATION & LAYOUT NFE FEDERAL COM #46H #48H #50H EXHIBIT 5

#### **V DOOR**





#### HYDROGEN SULFIDE (H2S) DRILLING OPERATIONS PLAN

#### **Hydrogen Sulfide Training:**

<u>All regularly assigned personnel, contracted or employed by Apache Corporation</u> will receive training from qualified instructor(s) in the following areas prior to commencing drilling possible hydrogen sulfide bearing formations in this well:

- The hazards and characteristics of hydrogen sulfide (H<sub>2</sub>S)
- The proper use and maintenance of personal protective equipment and life support systems.
- The proper use of H<sub>2</sub>S detectors, alarms, warning systems, briefing area, evacuation procedures & prevailing winds.
- The proper techniques for first aid and rescue procedures.

#### Supervisory personnel will be trained in the following areas:

- The effects of H<sub>2</sub>S on me