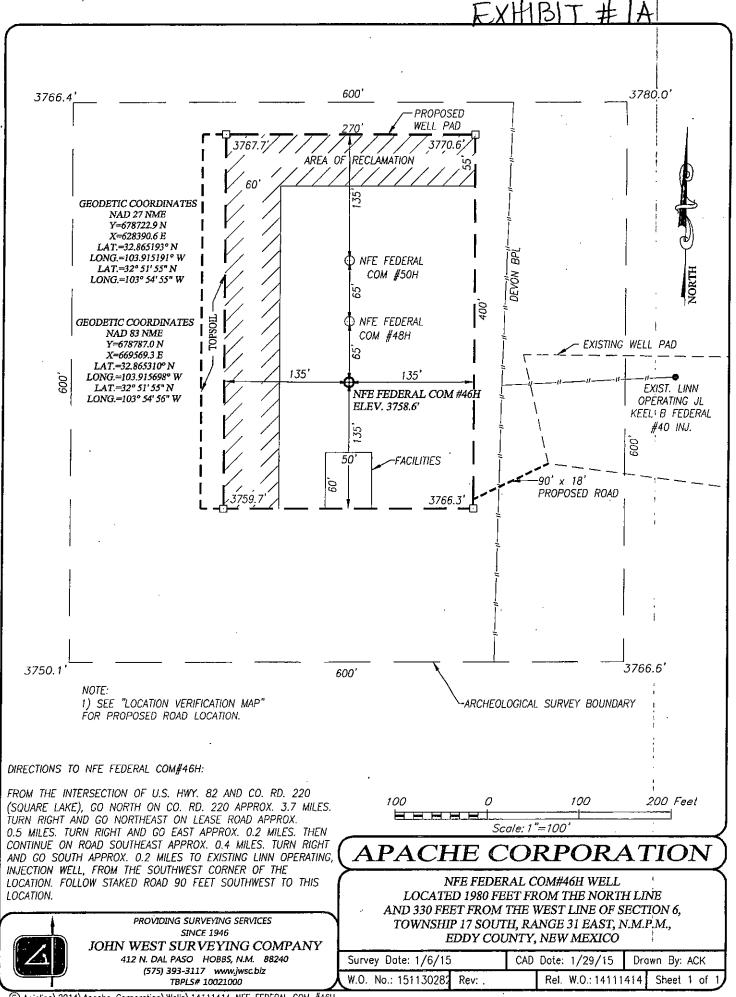

# LOCATION VERIFICATION MAP FX#1817#1

TWP. 17-S RGE. 31-E COUNTY EDDY STATE NEW MEXICO DESCRIPTION 1980' FNL & 330' FWL **ELEVATION** APACHE CORPORATION OPERATOR. NFE FEDERAL COM U.S.G.S. TOPOGRAPHIC MAP

LOCO HILLS, N.M. SURVEY N.M.P.M.

LOCO HILLS, N.M. - 10'

PROVIDING SURVEYING SERVICES SINCE 1946 JOHN WEST SURVEYING COMPANY

412 N. DAL PASO HOBBS, N.M. 88240 (575) 393-3117 www.jwsc.biz TBPLS# 10021000