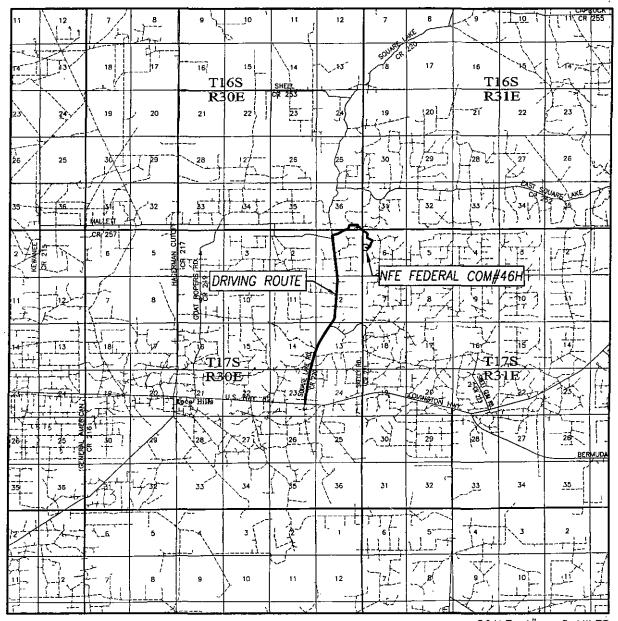

### VICINITY MAP

SCALE: 1" = 2 MILES DRIVING ROUTE: SEE LOCATION VERIFICATION MAP

| SEC. <u>6</u> 1 | WP. <u>17-S</u> RGE. <u>31-E</u> |
|-----------------|----------------------------------|
| SURVEY          | N.M.P.M.                         |
| COUNTYE         | DDY STATE <u>NEW MEXICO</u>      |
| DESCRIPTION     | 1980' FNL & 330' FWL             |
| ELEVATION       | <u>3759'</u>                     |
| OPERATOR        | APACHE CORPORATION               |
| LEASE           | NFE FEDERAL COM                  |