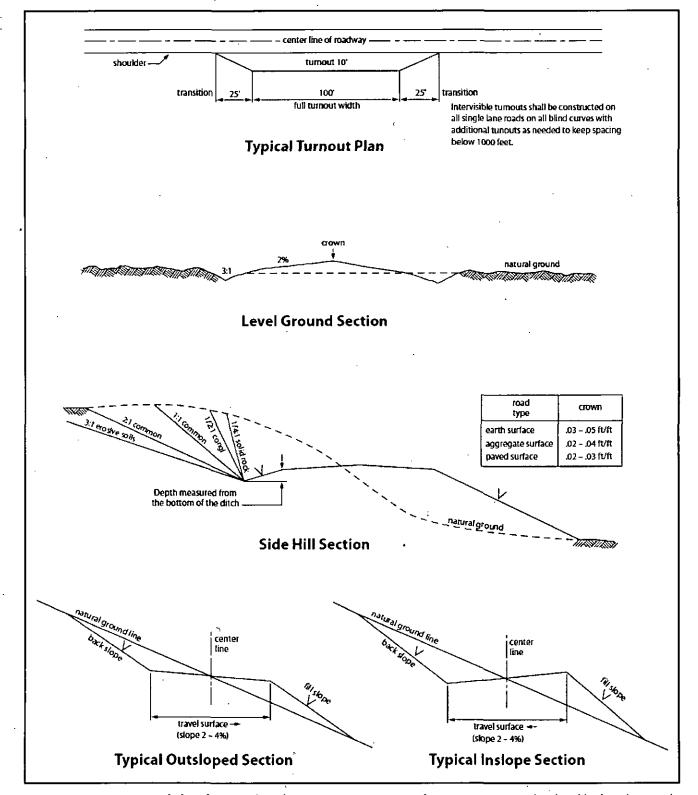

oad route shall be repaired or replaced if they are damaged or have deteriorated beyond practical use. The operator shall be responsible for the condition of the existing cattleguards that are in place and are utilized during lease operations.

#### Fence Requirement

Where entry is granted across a fence line, the fence shall be braced and tied off on both sides of the passageway prior to cutting. The operator shall notify the private surface landowner or the grazing allotment holder prior to crossing any fences.

#### **Public Access**

Public access on this road shall not be restricted by the operator without specific written approval granted by the Authorized Officer.

## **Construction Steps**

- 1. Salvage topsoil
- 3. Redistribute topsoil
- 2. Construct road
- 4. Revegetate slopes



Figure 1. Cross-sections and plans for typical road sections representative of BLM resource or FS local and higher-class roads.

## VII. DRILLING

## A. DRILLING OPERATIONS REQUIREMENTS

The BLM is to be notified in advance for a representative to witness:

- a. Spudding well (minimum of 24 hours)
- b. Setting and/or Cementing of all casing strings (minimum of 4 hours)
- c. BOPE tests (minimum of 4 hours)
  - **⊠** Eddy County

Call the Carlsbad Field Office, 620 East Greene St., Carlsbad, NM 88220, (575) 361-2822

- 1. A Hydrogen Sulfide (H2S) Drilling Plan shall be activated 500 feet prior to drilling into the Grayburg formation. As a result, the Hydrogen Sulfide area must meet Onshore Order 6 requirements, which includes equipment and personnel/public protection items. If Hydrogen Sul