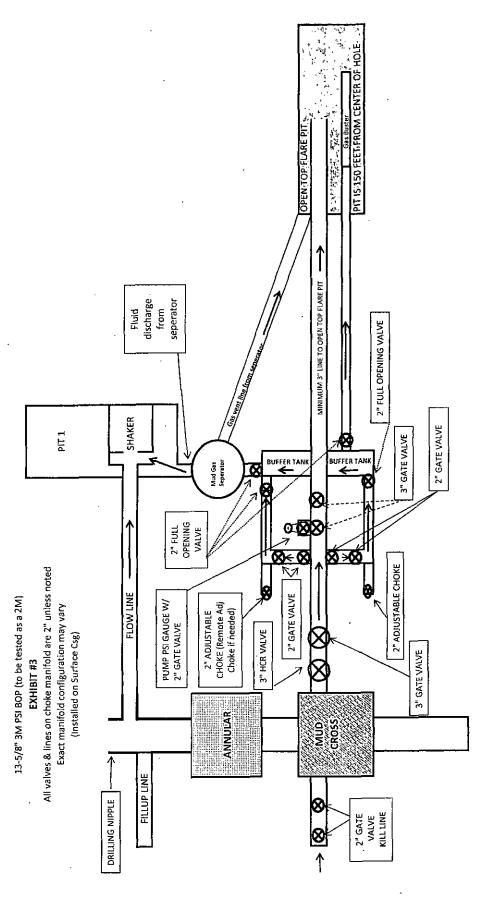

|

# APACHE BOP AND CHOKE MANIFOLD SCHEMATIC



\*\*\* If H2S is encountered in quantities greater than 100ppm, Apache will shut in well & install a remote operated choke \*\*\*

# APACHE BOP AND CHOKE MANIFOLD SCHEMATIC



\*\*\* If H2S is encountered in quantities greater than 100ppm, Apache will shut in well & install a remote operated choke \*\*\*









#### RIG ORIENTATION & LAYOUT NFE FEDERAL COM #46H #48H #50H EXHIBIT 5

#### **V DOOR**





#### HYDROGEN SULFIDE (H2S) DRILLING OPERATIONS PLAN

#### **Hydrogen Sulfide Training:**

<u>All regularly assigned personnel, contracted or employed by Apache Corporation</u> will receive training from qualified instructor(s) in the following areas prior to commencing drilling possible hydrogen sulfide bearing formations in this well:

- The hazards and characteristics of hydrogen sulf