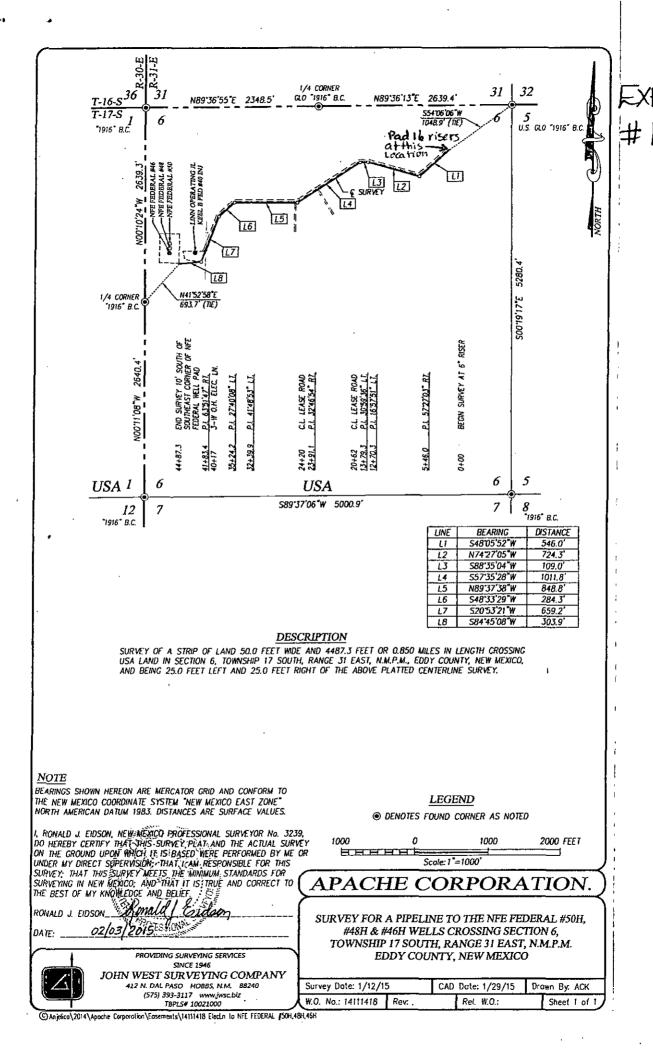

# LOCATION VERIFICATION MAP FX#1817#1

TWP. 17-S RGE. 31-E COUNTY EDDY STATE NEW MEXICO DESCRIPTION 1980' FNL & 330' FWL **ELEVATION** APACHE CORPORATION OPERATOR. NFE FEDERAL COM U.S.G.S. TOPOGRAPHIC MAP

LOCO HILLS, N.M. SURVEY N.M.P.M.

LOCO HILLS, N.M. - 10'

PROVIDING SURVEYING SERVICES SINCE 1946 JOHN WEST SURVEYING COMPANY

412 N. DAL PASO HOBBS, N.M. 88240 (575) 393-3117 www.jwsc.biz TBPLS# 10021000