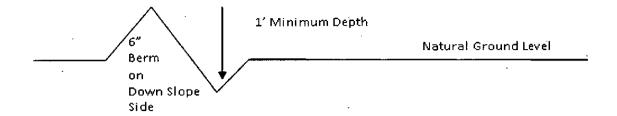

1; cross section and plans for typical road construction.

## Ditching

Difching shall be required on both sides of the road.

#### **Turnouts**

Vehicle turnouts shall be constructed on the road. Turnouts shall be intervisible with interval spacing distance less than 1000 feet. Turnouts shall conform to Figure 1; cross section and plans for typical road construction.

#### Drainage

Drainage control systems shall be constructed on the entire length of road (e.g. ditches, sidehill outsloping and insloping, lead-off ditches, culvert installation, and low water crossings).

A typical lead-off ditch has a minimum depth of 1 foot below and a berm of 6 inches above natural ground level. The berm shall be on the down-slope side of the lead-off ditch.

Cross Section of a Typical Lead-off Ditch



All lead-off ditches shall be graded to drain water with a 1 percent minimum to 3 percent maximum ditch slope. The spacing interval are variable for lead-off ditches and shall be determined according to the formula for spacing intervals of lead-off ditches, but may be amended depending upon existing soil types and centerline road slope (in %);

## Formula for Spacing Interval of Lead-off Ditches

Example - On a 4% road slope that is 400 feet long, the water flow shall drain water into a lead-off ditch. Spacing interval shall be determined by the following formula:

400 foot road with 4% road slope: 
$$\frac{400!}{4\%}$$
 + 100' = 200' lead-off ditch interval

#### Cattleguards

An appropriately sized cattleguard sufficient to carry out the project shall be installed and maintained at fen