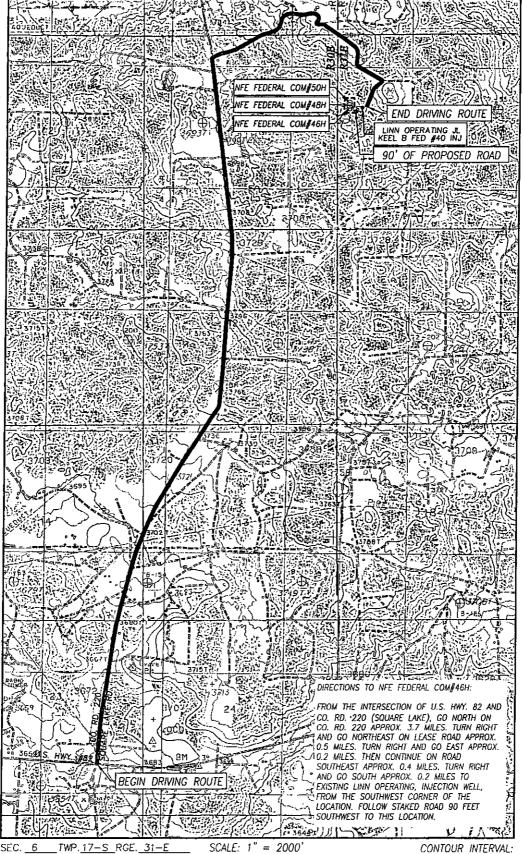

### VICINITY MAP

SCALE: 1" = 2 MILES DRIVING ROUTE: SEE LOCATION VERIFICATION MAP

| SEC. <u>6</u> 1 | WP. <u>17-S</u> RGE. <u>31-E</u> |
|-----------------|----------------------------------|
| SURVEY          | N.M.P.M.                         |
| COUNTYE         | DDY STATE <u>NEW MEXICO</u>      |
| DESCRIPTION     | 1980' FNL & 330' FWL             |
| ELEVATION       | <u>3759'</u>                     |
| OPERATOR        | APACHE CORPORATION               |
| LEASE           | NFE FEDERAL COM                  |

PROVIDING SURVEYING SERVICES
SINCE 1946

JOHN WEST SURVEYING COMPANY 412 N. DAL PASO HOBBS, N.M. 88240

(575) 393-3117 www.jwsc.biz TBPLS# 10021000

0 i.essor ... Exhibit#2 ó APACHE CORPORATION NFE FEDERAL 46H 48H 50H WELL SYMBOLS
Dry Hale, With Show of Oil & Gas
Dry Hole, With Show of Oil
Dry Hale 1 MI RADIUS - SHL & BHL Well Name O Well Number POSTED WELL DATA SEC 6 T17S R31E Plugged and Abandoned February 4, 2015 Permitted Location Active Producer Injection Well P&A Oil Oil Well 