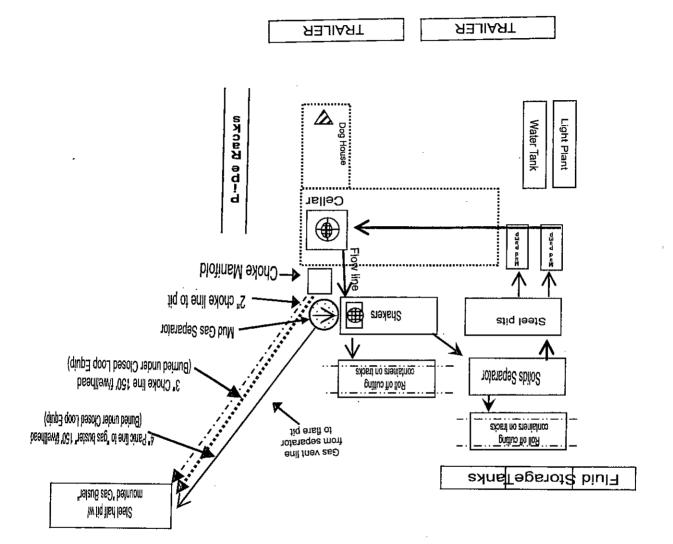

|

# APACHE BOP AND CHOKE MANIFOLD SCHEMATIC



\*\*\* If H2S is encountered in quantities greater than 100ppm, Apache will shut in well & install a remote operated choke \*\*\*

# APACHE BOP AND CHOKE MANIFOLD SCHEMATIC



\*\*\* If H2S is encountered in quantities greater than 100ppm, Apache will shut in well & install a remote operated choke \*\*\*









#### RIG ORIENTATION & LAYOUT NFE FEDERAL COM #46H #48H #50H EXHIBIT 5

#### **V DOOR**





#### HYDROGEN SULFIDE (H2S) DRILLING OPERATIONS PLAN

#### **Hydrogen Sulfide Training:**

<u>All regularly assigned personnel, contracted or employed by Apache Corporation</u> will receive training from qualified instructor(s) in the following areas prior to commencing drilling possible hydrogen sulfide bearing formations in this well:

- The hazards and characteristics of hydrogen sulfide (H<sub>2</sub>S)
- The proper use and maintenance of personal protective equipment and life support systems.
- The proper use of H<sub>2</sub>S detectors, alarms, warning systems, briefing area, evacuation procedures & prevailing winds.
- The proper techniques for first aid and rescue procedures.

#### Sup