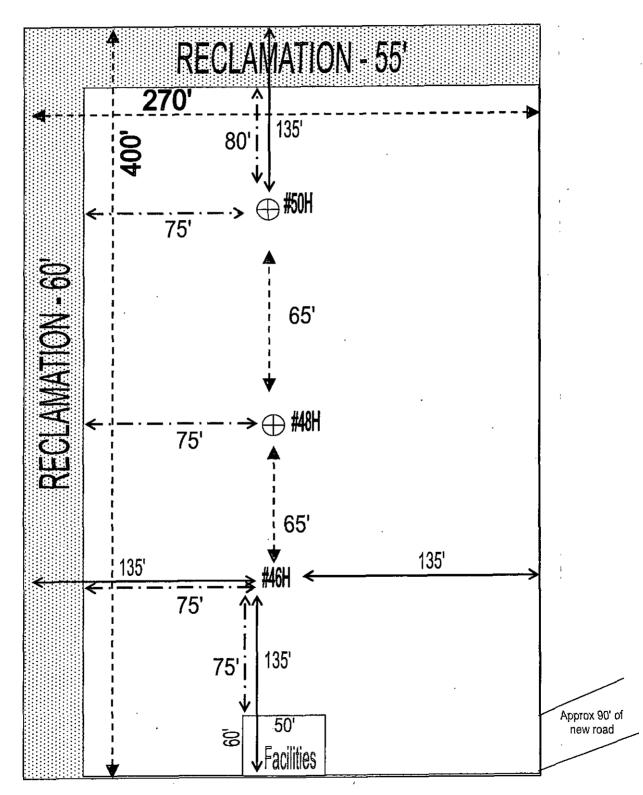

mergency        | 575-746-5050 |
| Carlsbad Medical Emergency       | 575-885-2111 |
| Eunice Medical Emergency         | 575-394-2112 |
| Hobbs Medical Emergency          | 575-397-9308 |
| Jal Medical Emergency            | 575-395-2221 |
| Lovington Medical Emergency      | 575-396-2359 |
| AGENT NOTIFICATIONS              |              |
| Demonstration of Land Management | 575-393-3612 |
| Bureau of Land Management        | 0.0 000      |

#### **EXHIBIT #7**

## **WARNING**

# YOU ARE ENTERING AN H2S AREA AUTHORIZED PERSONNEL ONLY

- 1. BEARDS OR CONTACT LENSES NOT ALLOWED
- 2. HARD HATS REQUIRED
- 3. SMOKING DESIGNATED AREAS ONLY
- 4. BE WIND CONSCIOUS AT ALL TIMES
- 5. CHECK WITH APACHE CORPORATION

**1-888-257-6840** 



#### RECLAMATION NFE FEDERAL COM #46H #48H #50H EXHIBIT 6



SHL: 1980 FNL & 330 FWL, Section: 6, T.17S., R.31E.

BHL: 1980 FNL & 330 FEL, Section: 6, T.17S., R.31E.

### **Surface Use Plan of Operations**

#### Introduction

The following surface use plan of operations will be followed and carried out once the APD is approved. No other disturbance will be created other than what was submitted in this surface use plan. If any other surface disturbance is needed after the APD is approved, a BLM approved sundry notice or right of way application will be acquired prior to any new surface disturbance.

Before any surface disturbance is created, stakes or flagging will be installed to mark boundaries of permitted areas of disturbance, including soils storage areas. As necessary, slope, grade, and other construction control stakes will be placed to ensu