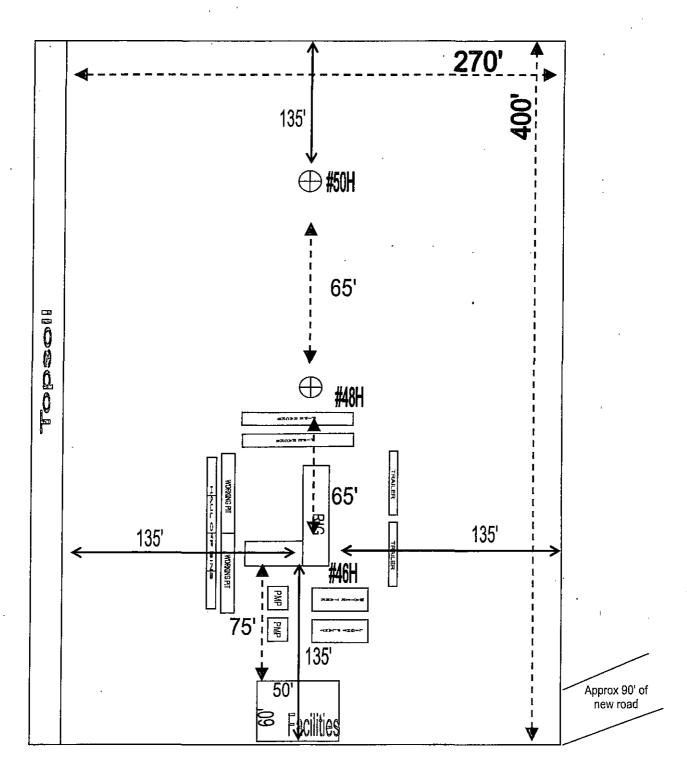

|

# APACHE BOP AND CHOKE MANIFOLD SCHEMATIC



\*\*\* If H2S is encountered in quantities greater than 100ppm, Apache will shut in well & install a remote operated choke \*\*\*

# APACHE BOP AND CHOKE MANIFOLD SCHEMATIC



\*\*\* If H2S is encountered in quantities greater than 100ppm, Apache will shut in well & install a remote operated choke \*\*\*









#### RIG ORIENTATION & LAYOUT NFE FEDERAL COM #46H #48H #50H EXHIBIT 5

#### **V DOOR**





#### HYDROGEN SULFIDE (H2S) DRILLING OPERATIONS PLAN

#### **Hydrogen Sulfide Training:**

<u>All regularly assigned personnel, contracted or employed by Apache Corporation</u> will receive training from qualified instructor(s) in the following areas prior to commencing drilling possible hydrogen sulfide bearing formations in this well:

- The hazards and characteristics of hydrogen sulfide (H<sub>2</sub>S)
- The proper use and maintenance of personal protective equipment and life support systems.
- The proper use of H<sub>2</sub>S detectors, alarms, warning systems, briefing area, evacuation procedures & prevailing winds.
- The proper techniques for first aid and rescue procedures.

#### Supervisory personnel will be trained in the following areas:

- The effects of H<sub>2</sub>S on