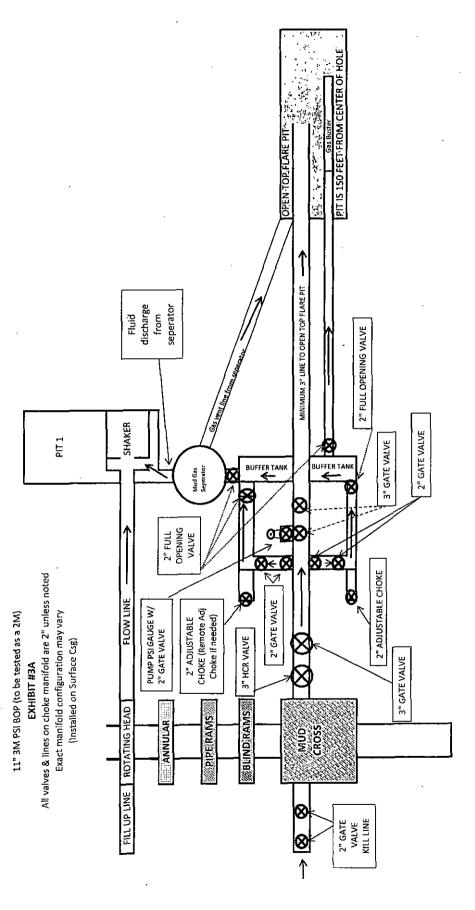

|

# APACHE BOP AND CHOKE MANIFOLD SCHEMATIC



\*\*\* If H2S is encountered in quantities greater than 100ppm, Apache will shut in well & install a remote operated choke \*\*\*

# APACHE BOP AND CHOKE MANIFOLD SCHEMATIC



\*\*\* If H2S is encountered in quantities greater than 100ppm, Apache will shut in well & install a remote operated choke \*\*\*









#### RIG ORIENTATION & LAYOUT NFE FEDERAL COM #46H #48H #50H EXHIBIT 5

#### **V DOOR**





#### HYDROGEN SULFIDE (H2S) DRILLING OPERATIONS PLAN

#### **Hydrogen Sulfide Training:**

<u>All regularly assigned personnel, contracted or employed by Apache Corporation</u> will receive training from qualified instructor(s) in the following areas prior to commencing drilling possible hydrogen sulfide bearing formations in this well:

- The hazards and characteristics of hydrogen sulfide (H<sub>2</sub>S)
- The proper use and maintenance of personal protective equipment and life support systems.
- The proper use of H<sub>2</sub>S detectors, alarms, warning s