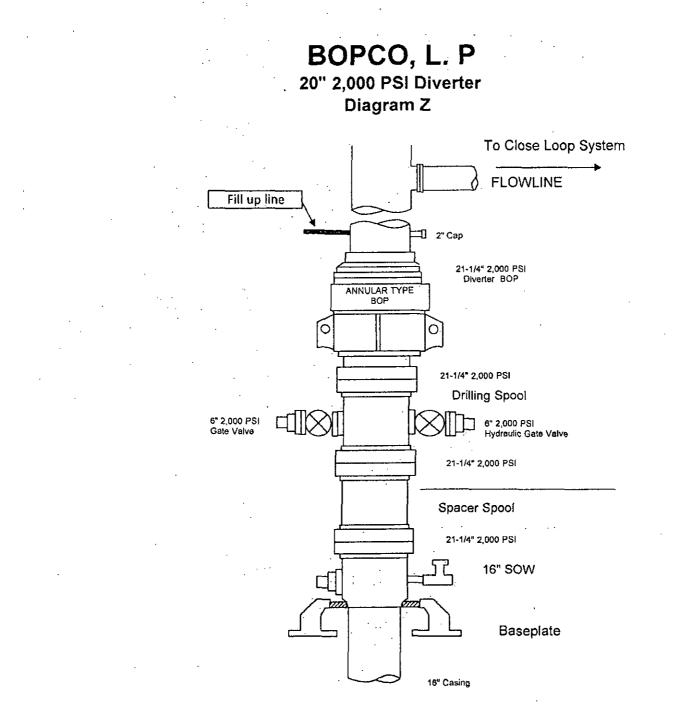

# 13-633

|                                                                                                                                                                                                                                        | CD-AR                                                                   | TESLA                                                                                |                                        |
|----------------------------------------------------------------------------------------------------------------------------------------------------------------------------------------------------------------------------------------|-------------------------------------------------------------------------|--------------------------------------------------------------------------------------|----------------------------------------|
| Form 3160-3<br>(April 2004)                                                                                                                                                                                                            |                                                                         | FORM APPROVED<br>OMB No. 1004-0137<br>Expires March 31, 2007                         | 100 <u>0</u> 5                         |
| UNITED STATES<br>DEPARTMENT OF THE                                                                                                                                                                                                     | INTERIOR                                                                | 5. Lease Serial No.<br>BHL 065914, (see box six)                                     |                                        |
| BUREAU OF LAND MAN                                                                                                                                                                                                                     | IAGEMENT                                                                | 6. If Indian, Allotee or Tribe Name                                                  | <u> </u>                               |
| APPLICATION FOR PERMIT TO                                                                                                                                                                                                              | DRILL OR REENTER                                                        | Lease information is on pg 1 of 8pt                                                  |                                        |
| Ia. Type of work: DRILL REENTI                                                                                                                                                                                                         |                                                                         | 2 If Unit or CA Agreement, Name and No.                                              | <sup>-</sup> `-                        |
|                                                                                                                                                                                                                                        |                                                                         | Big Eddy Unit 68294X                                                                 |                                        |
| Ib. Type of Well: Oil: Well Gas Well Other                                                                                                                                                                                             | Single Zone Mul                                                         | tiple Zone Big Eddy Unit DI5 24H 3                                                   | 135                                    |
| 2. Name of Operator<br>BOPCO, L. P.                                                                                                                                                                                                    | · · · · · · · · · · · · · · · · ·                                       | 20-015-4344                                                                          | Ŵ                                      |
| 3a. Address P. O. Box 2760                                                                                                                                                                                                             | 3b. Phone No.: (include area code)                                      | 10. Field and Pool, or Exploratory                                                   |                                        |
| Midland, TX 79702                                                                                                                                                                                                                      | 432-683-2277                                                            | Parailel (Bone Spring)                                                               | ······································ |
| 4. Location of Well (Report location clearly and in accordance with an                                                                                                                                                                 | <b>,</b> , ,                                                            | 11. Sec., T. R. M. or Bikland Survey or Area                                         |                                        |
| At surface SWNE, UL G, 2000' FNL, 1873' FE                                                                                                                                                                                             |                                                                         | Sec 27, T20S-R31E                                                                    |                                        |
| At proposed prod. zone NESE, UL I, 2310' FeL, 330' FEL                                                                                                                                                                                 | Sec 25,1205-R31E                                                        | 12, County or Parish 13, State                                                       | ;                                      |
| <ol> <li>Distance in miles and direction from nearest town or post office</li> <li>25 miles to the NE of Carlsbad, NM</li> </ol>                                                                                                       | 9 T 17 P                                                                | Eddy NM                                                                              | •                                      |
| 15. Distance from proposed* 1,848'                                                                                                                                                                                                     | 16. No. of acres in lease                                               | 17. Spacing Unit dedicated to this well                                              |                                        |
| property or lease line, ft.<br>(Also to nearest drig, unit line, if any) 19,180' (BEU line)                                                                                                                                            | 1 1,520                                                                 | 400 · ·                                                                              |                                        |
| 18. Distance from proposed location*                                                                                                                                                                                                   | 19. Proposed Depth                                                      | 20. BLM/BIA Bond No. on file                                                         |                                        |
| to nearest well, drilling, completed,<br>applied for, on this lease, ft. 167'                                                                                                                                                          | 20,675' MD \ 9,920' TVD                                                 | COB 000050                                                                           |                                        |
| 21. Elevations (Show whether DF, KDB, RT, Cl., etc.)<br>3,523' GL                                                                                                                                                                      | 22. Approximate date work will s<br>06/01/2013                          | tart* 23. Listimated duration<br>45 Days                                             | :                                      |
| , <u> </u>                                                                                                                                                                                                                             | 24. Attachments                                                         |                                                                                      | <del>.</del> .                         |
| <ol> <li>Well plat certified by a registered surveyor.</li> <li>A Drilling Plan.</li> <li>A Surface Use Plan (if the location is on National Forest System SUPO shall be filed with the appropriate Forest Service Office).</li> </ol> | Lands, the 5. Operator certi<br>6. Such other si<br>authorized of       | fication<br>le specific information and/or plans as may be required by the<br>ficer. |                                        |
| 25. Signature                                                                                                                                                                                                                          | Name (Printed/Typed)<br>Jeremy Braden                                   | Date 3-21-13                                                                         |                                        |
| Title Engineering Assignment                                                                                                                                                                                                           |                                                                         |                                                                                      | <u> </u> `                             |
| Approved by (Signature)<br>/s/George MacDone:                                                                                                                                                                                          | Name (Printed/Typed)                                                    | Date<br>OCT 282                                                                      | 015                                    |
| Title FIELD MANAGER                                                                                                                                                                                                                    | Office                                                                  | CARLSBAD FIELD OFFICE                                                                |                                        |
| Application approval does not warrant or certify that the applicant hole                                                                                                                                                               | is legal or equitable title to those right                              | ghts in the subject lease which would entitle the applicant to                       | <u> </u>                               |
| conduct operations thereon.<br>Conditions of approval, if any, are attached.                                                                                                                                                           |                                                                         |                                                                                      | ם ۸                                    |
| Title 18 U.S.C. Section 1001 and Title 43 U.S.C. Section 1212, make it a c<br>States any false, ficitious of fraudulent statements or representations as                                                                               | rime for any person knowingly and<br>to any matter within its president | willfully to make to any department or spearcy of the United                         | <del>/</del> \l1                       |
| *(Instructions on page 2)                                                                                                                                                                                                              | ARTESIA DISTRIC                                                         |                                                                                      | _                                      |
|                                                                                                                                                                                                                                        | OCT 30 201                                                              |                                                                                      |                                        |
|                                                                                                                                                                                                                                        |                                                                         | 1/3/2015                                                                             |                                        |
| an Controlled Water Basin                                                                                                                                                                                                              | RECEIVED                                                                | 11900                                                                                |                                        |
|                                                                                                                                                                                                                                        | L RECEIPT                                                               |                                                                                      |                                        |
|                                                                                                                                                                                                                                        |                                                                         | SEE ATTACHED FOR                                                                     |                                        |
| Approval Subject to General R<br>& Special Stips and A                                                                                                                                                                                 | equirements<br>tlached                                                  | CONDITIONS OF APPR                                                                   | 0                                      |