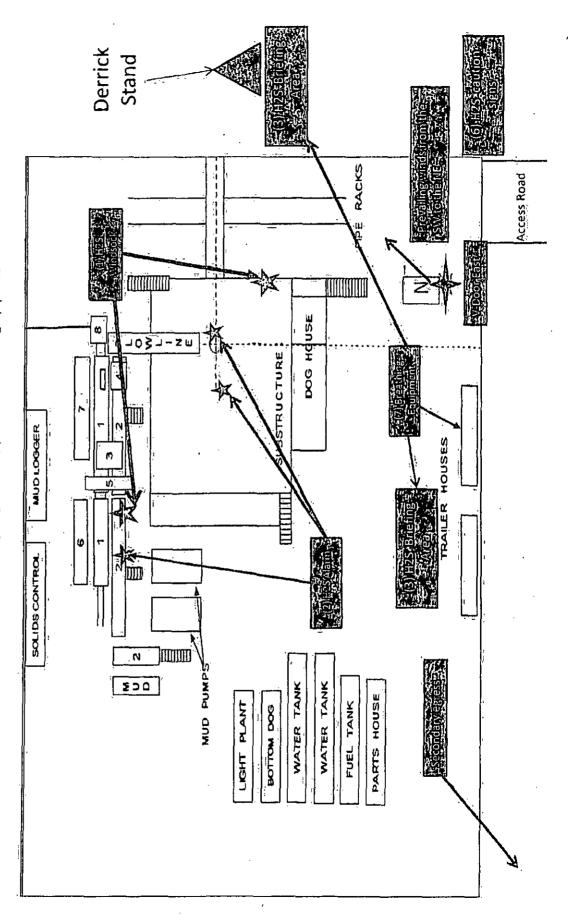

rectly from victim's lungs.
- 5. Provide artificial respiration if needed.
- 6. Provide for prompt transportation to the hospital and continue giving artificial respiration if needed.
- 7. Inform hospital/medical facilities of the possibility of H2S gas poisoning before they treat.

Besides basic first aid, everyone on location should have a good working knowledge of artificial respiration and CPR, as well as first aid for eyes and skin contact with liquid H<sub>2</sub>S.



2) Location of H2S alarms
 5) Location of flare line(s) and pit(s) (Please
 3) Location of briefing areas.
 6) Location of caution and/or danger signs.

5) Location of flare line(s) and pit(s) (Please refer to diagram 2 choke manifold diagram and or page six of survey plat packet)

(7) Location of Breathing Equipment



# Location On-Site Notes

8

On November 17, 2011 a BLM on-site meeting was held with C.K. Jenkins and Bill Franks - BOPCO, L.P., Randy Rust- BLM, and Robert Gomez- Basin Surveys. The drilling island 5 was approved as is.



# Big Eddy Unit DI5 Flow-line Layout Exhibit #4



.

# BEU DI5 Facilities Pad Exhibit 5





BEU DI5 Facilities Pad Exhibit 5





BEU DI5 4H Facilities Pad Exhibit 5





Major roads Exhibit



## MULTI-POINT SURFACE USE PLAN

## NAME OF WELL: BEU DI5 24H

LEGAL DESCRIPTION - SURFACE: 2,000' FNL, 1873' FEL, Section 27, T20S, R31E, Eddy County, NM. BHL: 2310' FNL, 330' FEL, Section 25, T20S, R31E, Eddy County, New Mexico.

## **POINT 1: EXISTING ROADS**

- A) Proposed Well Site Location:
  - See Form C-102 (Survey Plat).

A 660' X 660' location pad will be built. (r