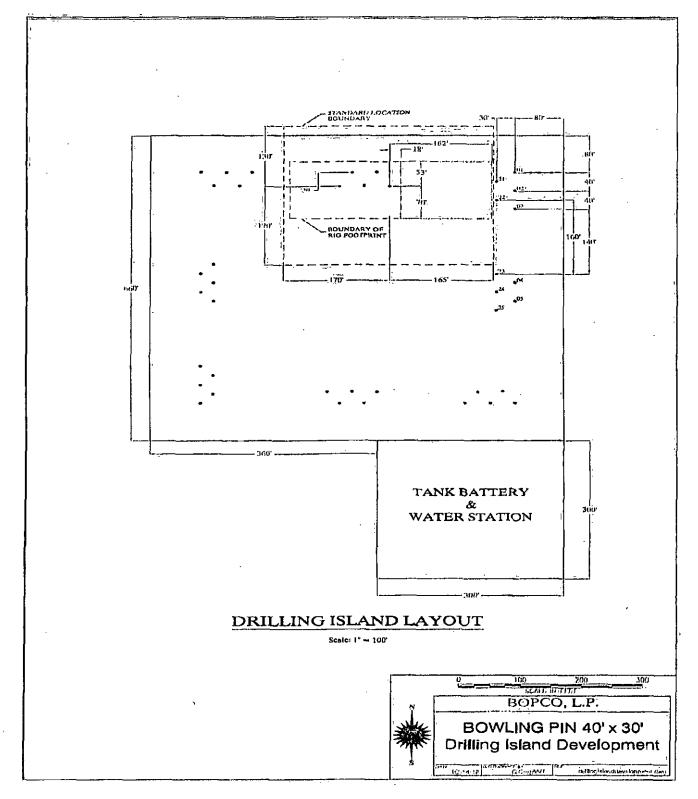

Attn: Mr. Don Peterson – Assistant Field Manager, Minerals

RE: APPLICATION FOR PERMIT TO DRILL BEU DI5 24H 2000' FNL, 1873' FEL, SEC. 27, T20S, R31E, EDDY COUNTY, NM

Dear Mr. Peterson,

In reference to the above captioned well, I hereby certify that I, or someone under my direct supervision, have inspected the drill site and access route proposed herein; that I am familiar with the conditions which currently exist; that I have full knowledge of state and Federal laws applicable to this operation; that the statements made in the APD package are, to the best of my knowledge, true and correct; and that the work associated with the operations proposed herein will be performed in conformity with this APD package and the terms and conditions under which it is approved. I also certify that I, or the company I represent, am responsible for the operations conducted under this application. These statements are subject to the provisions of 18 U.S.C. 1001 for the filing of false statements.