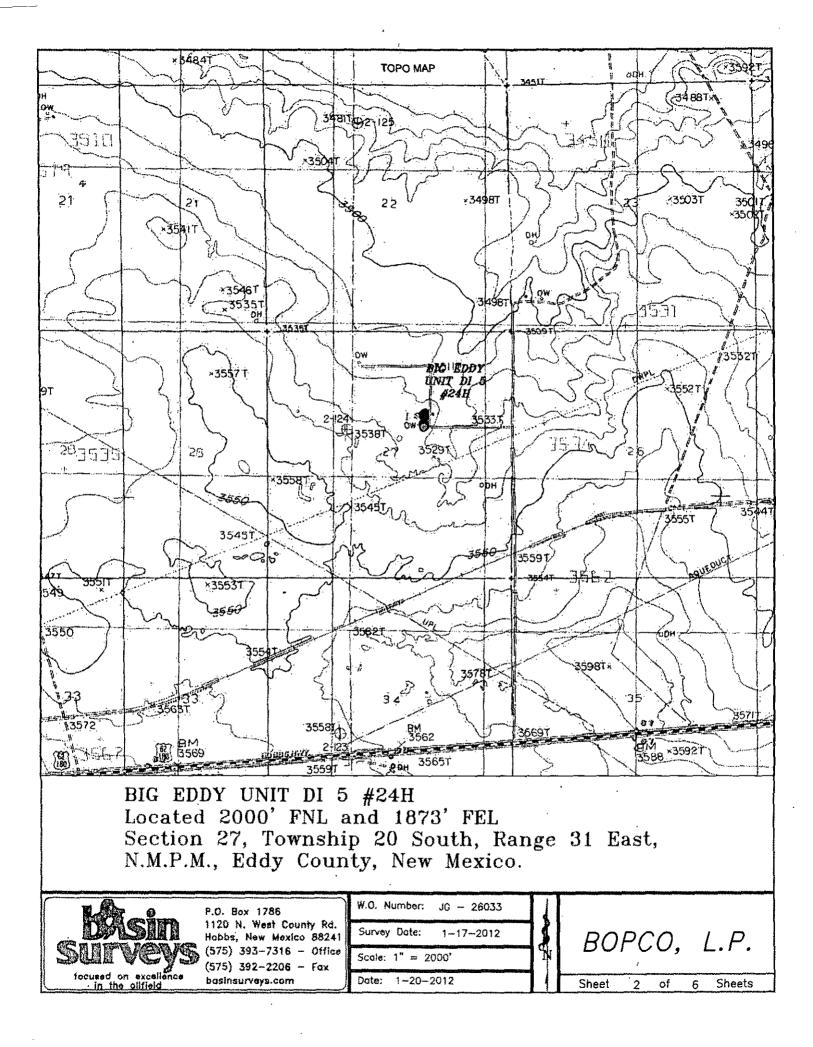

Attn: Mr. Don Peterson – Assistant Field Manager, Minerals

RE: APPLICATION FOR PERMIT TO DRILL BEU DI5 24H 2000' FNL, 1873' FEL, SEC. 27, T20S, R31E, EDDY COUNTY, NM

Dear Mr. Peterson,

In reference to the above captioned well, I hereby certify that I, or someone under my direct supervision, have inspected the drill site and access route proposed herein; that I am familiar with the conditions which currently exist; that I have full knowledge of state and Federal laws applicable to this operation; that the statements made in the APD package are, to the best of my knowledge, true and correct; and that the work associated with the operations proposed herein will be performed in conformity with this APD package and the terms and conditions under which it is approved. I also certify that I, or the company I represent, am responsible for the operations conducted under this application. These statements are subject to the provisions of 18 U.S.C. 1001 for the filing of false statements.