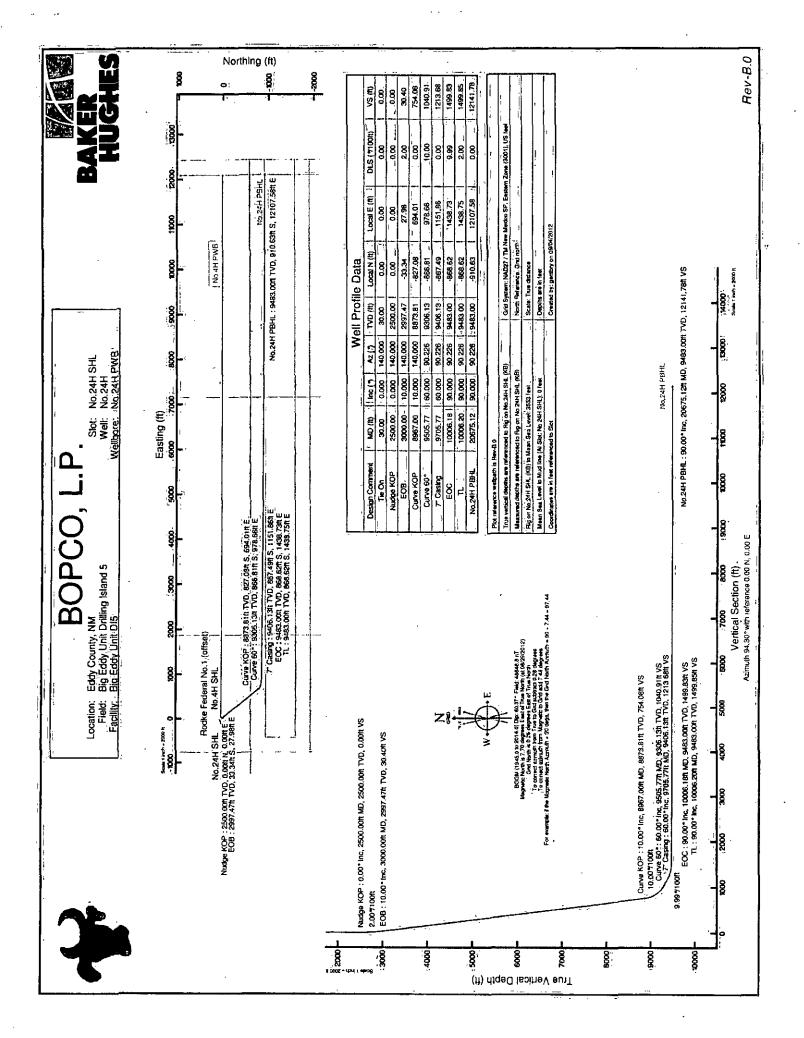

8 psi                     |
| Abnormal Temperature       | No                           |

Mitigation measure for abnormal conditions. Describe. Standard LCM will be on location to use when needed.

Hydrogen Sulfide (H2S) monitors will be installed prior to drilling out the surface shoe. If H2S is detected in concentrations greater than 100 ppm, the operator will comply with the provisions of Onshore Oil and Gas Order #6. If Hydrogen Sulfide is encountered, measured values and formations will be provided to the BLM.

| - | H2S is present    | _ |  | <br> |
|---|-------------------|---|--|------|
| X | H2S Plan attached |   |  |      |

### 8. Other facets of operation

Is this a walking operation? No

Will be pre-setting casing? No

Attachments \_X\_Directional Plan \_\_\_Other, describe





.

# Planned Wellpath Report Rev-B.0 Page 1 of 7



| REFER    | ENGE WEILPATHIDENTIFICATION     | 7 - T- F |            |
|----------|---------------------------------|----------|------------|
| Operator | BOPCO, L.P.                     | Slot     | No.24H SHL |
| Area     | Eddy County, NM                 | Well     | No.24H     |
| Field    | Big Eddy Unit Drilling Island 5 | Wellbore | No.24H PWB |
| Facility | Big Eddy Unit DI5               |          |            |

| REPORTSETUI         | PINFORMATION                                           | Be to a state the    |                           |
|---------------------|--------------------------------------------------------|----------------------|---------------------------|
| Projection System   | NAD27 / TM New Mexico SP, Eas