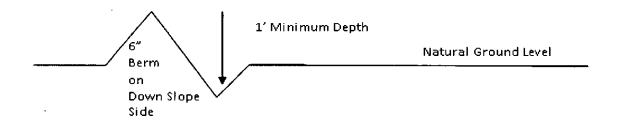

e required on the uphill side of the road.

Ditching shall be required on both sides of the road.

#### Turnouts

Vehicle turnouts shall be constructed on the road. Turnouts shall be intervisible with interval spacing distance less than 1000 feet. Turnouts shall be constructed on all blind curves. Turnouts shall conform to the following diagram:



#### Drainage

Drainage control systems shall be constructed on the entire length of road (e.g. ditches, sidehill outsloping and insloping, lead-off ditches, culvert installation, and low water crossings).

A typical lead-off ditch has a minimum depth of 1 foot below and a berm of 6 inches above natural ground level. The berm shall be on the down-slope side of the lead-off ditch.

### **Cross Section of a Typical Lead-off Ditch**

Page 6 of 16



All lead-off ditches shall be graded to drain water with a 1 percent minimum to 3 percent maximum ditch slope. The spacing interval are variable for lead-off ditches and shall be determined according to the formula for spacing intervals of lead-off ditches, but may be amended depending upon existing soil types and centerline road slope (in %);

#### Formula for Spacing Interval of Lead-off Ditches

Example - On a 4% road slope that is 400 feet long, the water flow shall drain water into a lead-off ditch. Spacing interval shall be determined by the following formula:

400 foot road with 4% road slope: 400' + 100' = 200' lead-off ditch interval. 4%

### **Culvert Installations**

Appropriately sized culvert(s) shall be installed at the deep waterway channel flow crossing.

#### Cattleguard