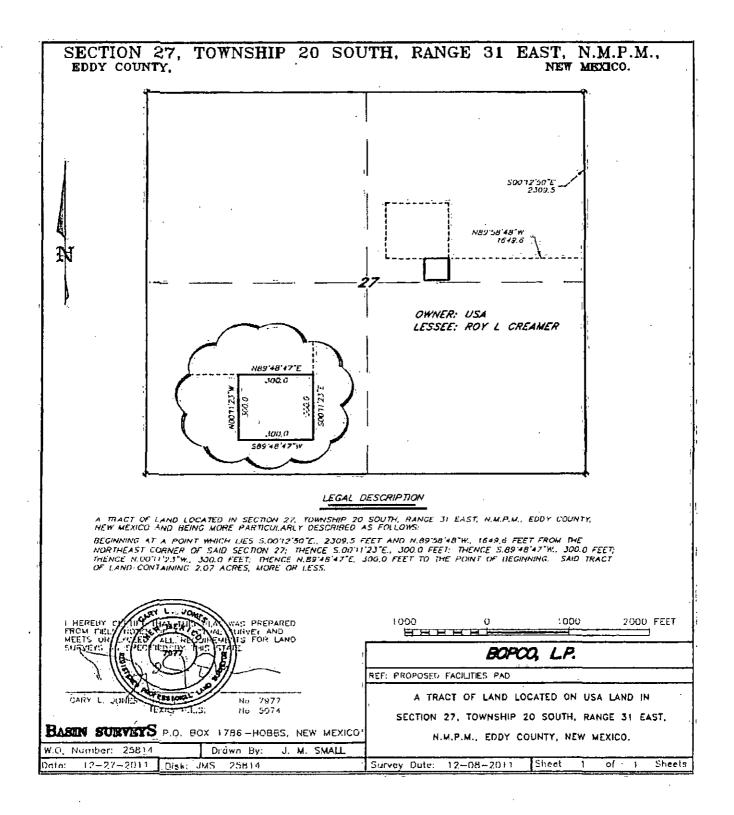

n location should have a good working knowledge of artificial respiration and CPR, as well as first aid for eyes and skin contact with liquid H<sub>2</sub>S.



2) Location of H2S alarms
 5) Location of flare line(s) and pit(s) (Please
 3) Location of briefing areas.
 6) Location of caution and/or danger signs.

5) Location of flare line(s) and pit(s) (Please refer to diagram 2 choke manifold diagram and or page six of survey plat packet)

(7) Location of Breathing Equipment



# Location On-Site Notes

8

On November 17, 2011 a BLM on-site meeting was held with C.K. Jenkins and Bill Franks - BOPCO, L.P., Randy Rust- BLM, and Robert Gomez- Basin Surveys. The drilling island 5 was approved as is.



# Big Eddy Unit DI5 Flow-line Layout Exhibit #4



.

# BEU DI5 Facilities Pad Exhibit 5





BEU DI5 Facilities Pad Exhibit 5





BEU DI5 4H Facilities Pad Exhibit 5





Major roads Exhibit



## MULTI-POINT SURFACE USE PLAN

## NAME OF WELL: BEU DI5 24H

LEGAL DESCRIPTION - SURFACE: 2,000' FNL, 1873' FEL, Section 27, T20S, R31E, Eddy County, NM. BHL: 2310' FNL, 330' FEL, Section 25, T20S, R31E, Eddy County, New Mexico.

## **POINT 1: EXISTING ROADS**

- A) Proposed Well Site Location:
  - See Form C-102 (Survey Plat).

A 660' X 660' location pad will be built. (refer to page 1 of the C-102 plat package) The location will be built to BLM specs and have 12" of compact caliche put on the surface. Along with the location pad a 300' x 300' facilities pad will be built and butted up with the southeast edge of the location pad. (Please refer to the facilities pad exhibit labled exhi