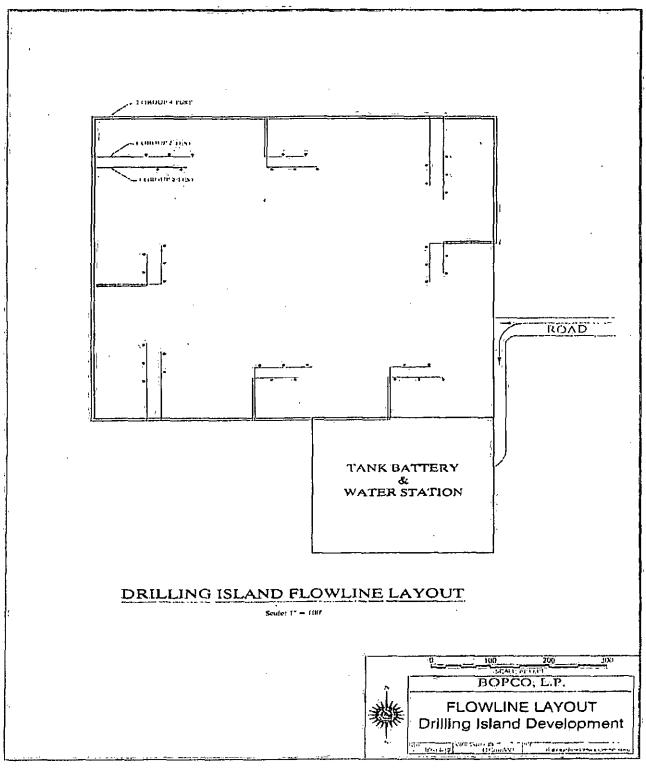

treat.

Besides basic first aid, everyone on location should have a good working knowledge of artificial respiration and CPR, as well as first aid for eyes and skin contact with liquid H<sub>2</sub>S.



2) Location of H2S alarms
 5) Location of flare line(s) and pit(s) (Please
 3) Location of briefing areas.
 6) Location of caution and/or danger signs.

5) Location of flare line(s) and pit(s) (Please refer to diagram 2 choke manifold diagram and or page six of survey plat packet)

(7) Location of Breathing Equipment



# Location On-Site Notes

8

On November 17, 2011 a BLM on-site meeting was held with C.K. Jenkins and Bill Franks - BOPCO, L.P., Randy Rust- BLM, and Robert Gomez- Basin Surveys. The drilling island 5 was approved as is.



# Big Eddy Unit DI5 Flow-line Layout Exhibit #4



.

# BEU DI5 Facilities Pad Exhibit 5





BEU DI5 Facilities Pad Exhibit 5





BEU DI5 4H Facilities Pad Exhibit 5





Major roads Exhibit



## MULTI-POINT SURFACE USE PLAN

## NAME OF WELL: BEU DI5 24H

LEGAL DESCRIPTION - SURFACE: 2,000' FNL, 1873' FEL, Section 27, T20S, R31E, Eddy County, NM. BHL: 2310' FNL, 330' FEL, Section 25, T20S, R31E, Eddy County, New Mexico.

## **POINT 1: EXISTING ROADS**

- A) Proposed Well Site Location:
  - See Form C-102 (Survey Plat).

A 660' X 660' location pad will be built. (refer to page 1 of the C-102 plat package) The location will be built to BLM specs and have 12" of compact caliche put on the surface. Along with the location pad a 300' x 300' facilities pad will be built and butted up with the southeast edge of the location pad. (Please refe