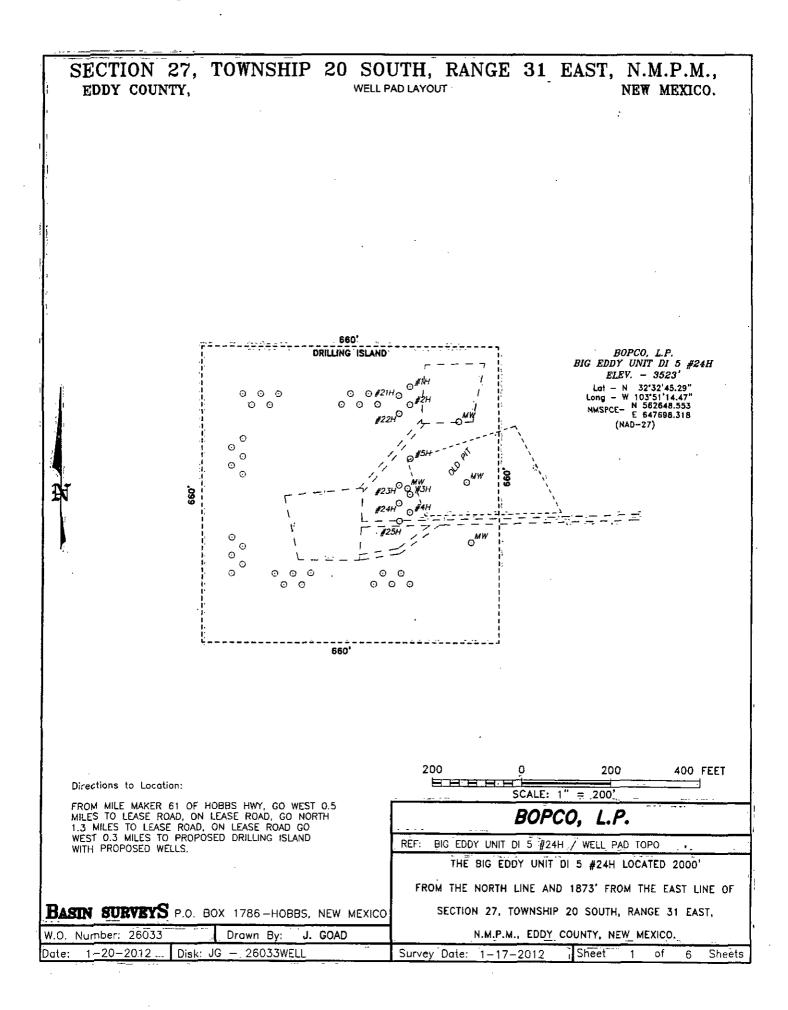

Attn: Mr. Don Peterson – Assistant Field Manager, Minerals

RE: APPLICATION FOR PERMIT TO DRILL BEU DI5 24H 2000' FNL, 1873' FEL, SEC. 27, T20S, R31E, EDDY COUNTY, NM

Dear Mr. Peterson,

In reference to the above captioned well, I hereby certify that I, or someone under my direct supervision, have inspected the drill site and access route proposed herein; that I am familiar with the conditions which currently exist; that I have full knowledge of state and Federal laws applicable to this operation; that the statements made in the APD package are, to the best of my knowledge, true and correct; and that the work associated with the operations proposed herein will be performed in conformity with this APD package and the terms and conditions under which it is approved. I also certify that I, or the company I represent, am responsible for the operations conducted under this application. These statements are subject to the provisions of 18 U.S.C. 1001 for the filing of false statements.