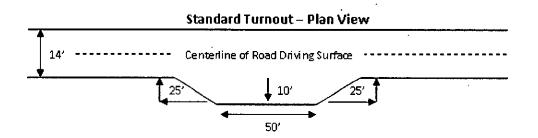

es, or it is determined to be beneficial for future field development. The surfacing depth and type of material will be determined at the time of notification.

#### Crowning

Crowning shall be done on the access road driving surface. The road crown shall have a grade of approximately 2% (i.e., a 1" crown on a 14' wide road). The road shall conform to Figure 1; cross section and plans for typical road construction.

#### Ditching

Ditching shall be required on the uphill side of the road.

Ditching shall be required on both sides of the road.

#### Turnouts

Vehicle turnouts shall be constructed on the road. Turnouts shall be intervisible with interval spacing distance less than 1000 feet. Turnouts shall be constructed on all blind curves. Turnouts shall conform to the following diagram:



#### Drainage

Drainage control systems shall be constructed on the entire length of road (e.g. ditches, sidehill outsloping and insloping, lead-off ditches, culvert installation, and low water crossings).

A typical lead-off ditch has a minimum depth of 1 foot below and a berm of 6 inches above natural ground level. The berm shall be on the down-slope side of the lead-off ditch.

### **Cross Section of a Typical Lead-off Ditch**

Page 6 of 16



All lead-off ditches shall be graded to drain water with a 1 percent minimum to 3 percent maximum ditch slope. The spacing interval are variable for lead-off ditches and shall be determined according to the formula for spacing intervals of lead-off ditches, but may be amended depending upon existing soil types and centerline road slope (in %);