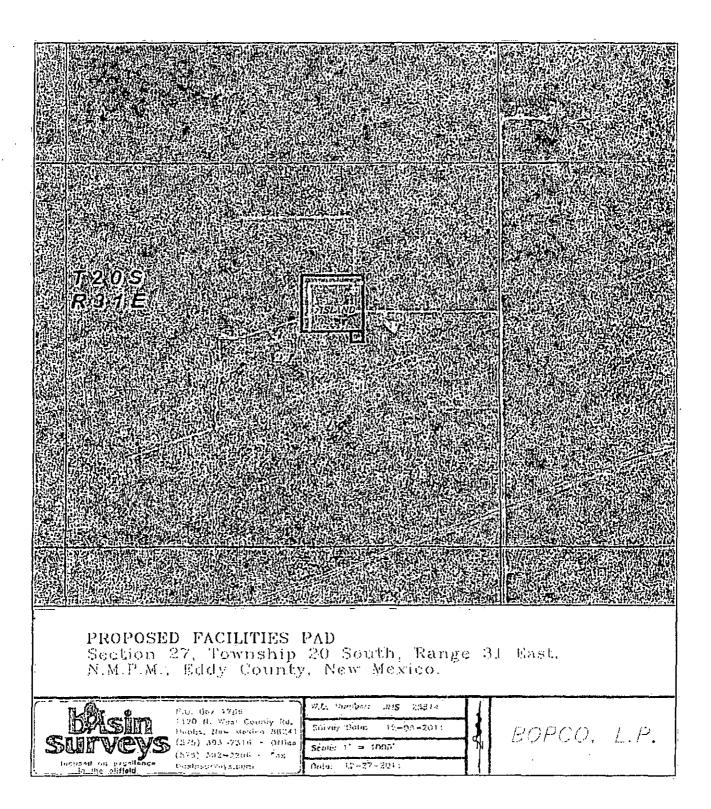

Attn: Mr. Don Peterson – Assistant Field Manager, Minerals

RE: APPLICATION FOR PERMIT TO DRILL BEU DI5 24H 2000' FNL, 1873' FEL, SEC. 27, T20S, R31E, EDDY COUNTY, NM

Dear Mr. Peterson,

In reference to the above captioned well, I hereby certify that I, or someone under my direct supervision, have inspected the drill site and access route proposed herein; that I am familiar with the conditions which currently exist; that I have full knowledge of state and Federal laws applicable to this operation; that the statements made in the APD package are, to the best of my knowledge, true and correct; and that the work associated with the operations proposed herein will be performed in conformity with this APD package and the terms and conditions under which it is approved. I also certify that I, or the company I represent, am responsible for the operations conducted under this application. These statements are subject to the provisions of 18 U.S.C. 1001 for the filing of false statements.