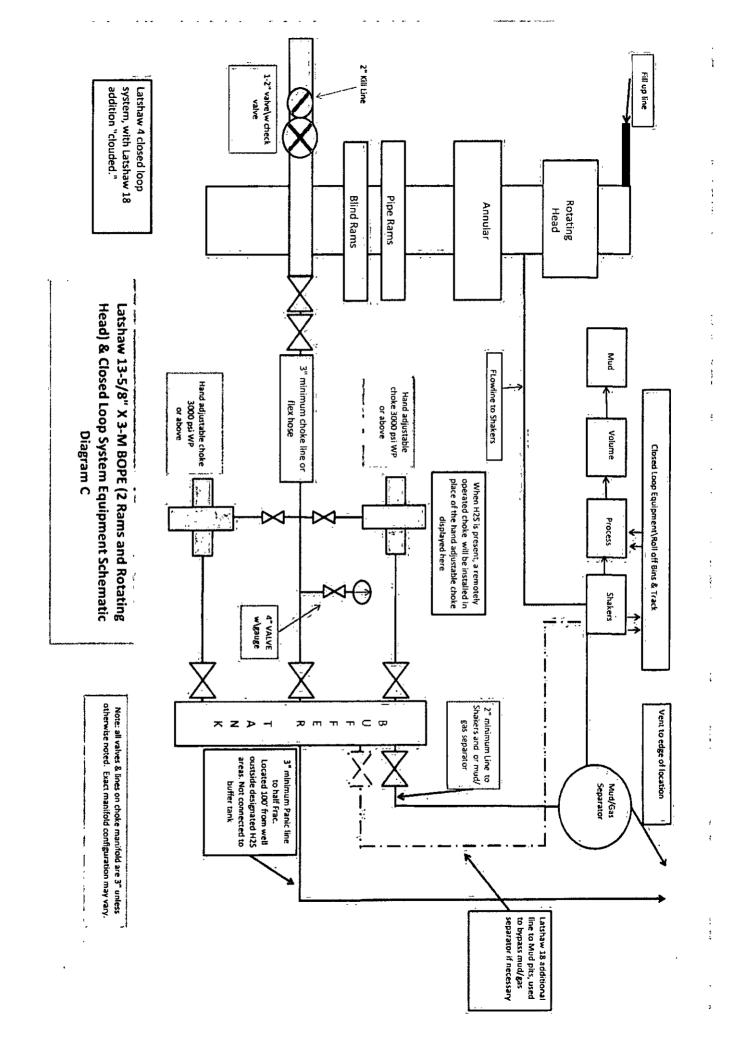

# 13-633

|                                                                                                                                                                                                                                        | CD-AR                                                                   | TESLA                                                                                |                                        |
|----------------------------------------------------------------------------------------------------------------------------------------------------------------------------------------------------------------------------------------|-------------------------------------------------------------------------|--------------------------------------------------------------------------------------|----------------------------------------|
| Form 3160-3<br>(April 2004)                                                                                                                                                                                                            |                                                                         | FORM APPROVED<br>OMB No. 1004-0137<br>Expires March 31, 2007                         | 100 <u>0</u> 5                         |
| UNITED STATES<br>DEPARTMENT OF THE                                                                                                                                                                                                     | INTERIOR                                                                | 5. Lease Serial No.<br>BHL 065914, (see box six)                                     |                                        |
| BUREAU OF LAND MAN                                                                                                                                                                                                                     | IAGEMENT                                                                | 6. If Indian, Allotee or Tribe Name                                                  | <u> </u>                               |
| APPLICATION FOR PERMIT TO                                                                                                                                                                                                              | DRILL OR REENTER                                                        | Lease information is on pg 1 of 8pt                                                  |                                        |
| Ia. Type of work: DRILL REENTI                                                                                                                                                                                                         |                                                                         | 2 If Unit or CA Agreement, Name and No.                                              | <sup>-</sup> `-                        |
|                                                                                                                                                                                                                                        |                                                                         | Big Eddy Unit 68294X                                                                 |                                        |
| Ib. Type of Well: Oil: Well Gas Well Other                                                                                                                                                                                             | Single Zone Mul                                                         | tiple Zone Big Eddy Unit DI5 24H 3                                                   | 135                                    |
| 2. Name of Operator<br>BOPCO, L. P.                                                                                                                                                                                                    | · · · · · · · · · · · · · · · · ·                                       | 20-015-4344                                                                          | Ŵ                                      |
| 3a. Address P. O. Box 2760                                                                                                                                                                                                             | 3b. Phone No.: (include area code)                                      | 10. Field and Pool, or Exploratory                                                   |                                        |
| Midland, TX 79702                                                                                                                                                                                                                      | 432-683-2277                                                            | Parailel (Bone Spring)                                                               | ······································ |
| 4. Location of Well (Report location clearly and in accordance with an                                                                                                                                                                 | <b>,</b> , ,                                                            | 11. Sec., T. R. M. or Bikland Survey or Area                                         |                                        |
| At surface SWNE, UL G, 2000' FNL, 1873' FE                                                                                                                                                                                             |                                                                         | Sec 27, T20S-R31E                                                                    |                                        |
| At proposed prod. zone NESE, UL I, 2310' FeL, 330' FEL                                                                                                                                                                                 | Sec 25,1205-R31E                                                        | 12, County or Parish 13, State                                                       | ;                                      |
| <ol> <li>Distance in miles and direction from nearest town or post office</li> <li>25 miles to the NE of Carlsbad, NM</li> </ol>                                                                                                       | 9 T 17 P                                                                | Eddy NM                                                                              | •                                      |
| 15. Distance from proposed* 1,848'                                                                                                                                                                                                     | 16. No. of acres in lease                                               | 17. Spacing Unit dedicated to this well                                              |                                        |
| property or lease line, ft.<br>(Also to nearest drig, unit line, if any) 19,180' (BEU line)                                                                                                                                            | 1 1,520                                                                 | 400 · ·                                                                              |                                        |
| 18. Distance from proposed location*                                                                                                                                                                                                   | 19. Proposed Depth                                                      | 20. BLM/BIA Bond No. on file                                                         |                                        |
| to nearest well, drilling, completed,<br>applied for, on this lease, ft. 167'                                                                                                                                                          | 20,675' MD \ 9,920' TVD                                                 | COB 000050                                                                           |                                        |
| 21. Elevations (Show whether DF, KDB, RT, Cl., etc.)<br>3,523' GL                                                                                                                                                                      | 22. Approximate date work will s<br>06/01/2013                          | tart* 23. Listimated duration<br>45 Days                                             | :                                      |
| , <u> </u>                                                                                                                                                                                                                             | 24. Attachments                                                         |                                                                                      | <del>.</del> .                         |
| <ol> <li>Well plat certified by a registered surveyor.</li> <li>A Drilling Plan.</li> <li>A Surface Use Plan (if the location is on National Forest System SUPO shall be filed with the appropriate Forest Service Office).</li> </ol> | Lands, the 5. Operator certi<br>6. Such other si<br>authorized of       | fication<br>le specific information and/or plans as may be required by the<br>ficer. |                                        |
| 25. Signature                                                                                                                                                                                                                          | Name (Printed/Typed)<br>Jeremy Braden                                   | Date 3-21-13                                                                         |                                        |
| Title Engineering Assignment                                                                                                                                                                                                           |                                                                         |                                                                                      | <u> </u> `                             |
| Approved by (Signature)<br>/s/George MacDone:                                                                                                                                                                                          | Name (Printed/Typed)                                                    | Date<br>OCT 282                                                                      | 015                                    |
| Title FIELD MANAGER                                                                                                                                                                                                                    | Office                                                                  | CARLSBAD FIELD OFFICE                                                                |                                        |
| Application approval does not warrant or certify that the applicant hole                                                                                                                                                               | is legal or equitable title to those right                              | ghts in the subject lease which would entitle the applicant to                       | <u> </u>                               |
| conduct operations thereon.<br>Conditions of approval, if any, are attached.                                                                                                                                                           |                                                                         |                                                                                      | ם ۸                                    |
| Title 18 U.S.C. Section 1001 and Title 43 U.S.C. Section 1212, make it a c<br>States any false, ficitious of fraudulent statements or representations as                                                                               | rime for any person knowingly and<br>to any matter within its president | willfully to make to any department or spearcy of the United                         | <del>/</del> \l1                       |
| *(Instructions on page 2)                                                                                                                                                                                                              | ARTESIA DISTRIC                                                         |                                                                                      | _                                      |
|                                                                                                                                                                                                                                        | OCT 30 201                                                              |                                                                                      |                                        |
|                                                                                                                                                                                                                                        |                                                                         | 1/3/2015                                                                             |                                        |
| an Controlled Water Basin                                                                                                                                                                                                              | RECEIVED                                                                | 11900                                                                                |                                        |
|                                                                                                                                                                                                                                        | L RECEIPT                                                               |                                                                                      |                                        |
|                                                                                                                                                                                                                                        |                                                                         | SEE ATTACHED FOR                                                                     |                                        |
| Approval Subject to General R<br>& Special Stips and A                                                                                                                                                                                 | equirements<br>tlached                                                  | CONDITIONS OF APPR                                                                   | 0                                      |