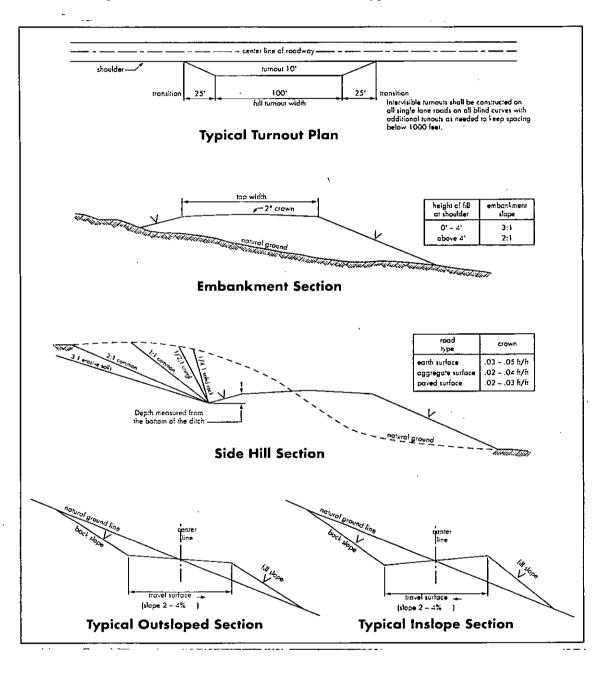

ssing(s).

Any existing cattleguard(s) on the access road shall be repaired or replaced if they are damaged or have deteriorated beyond practical use. The operator shall be responsible for the condition of the existing cattleguard(s) that are in place and are utilized during lease operations.

A gate shall be constructed and fastened securely to H-braces.

#### Fence Requirement

Where entry is required across a fence line, the fence shall be braced and tied off on both sides of the passageway prior to cutting.

The operator shall notify the private surface landowner or the grazing allotment holder prior to crossing any fence(s).

#### **Public Access**

Public access on this road shall not be restricted by the operator without specific written approval granted by the Authorized Officer.



Figure 1 – Cross Sections and Plans For Typical Road Sections

# VII. DRILLING

### A. DRILLING OPERATIONS REQUIREMENTS

The BLM is to be notified in advance for a representative to witness:

- a. Spudding well (minimum of 24 hours)
- b. Setting and/or Cementing of all casing strings (minimum of 4 hours)
- c. BOPE tests (minimum of 4 hours)

#### **Eddy County**

Call the Carlsbad Field Office, 620 East Greene St., Carlsbad, NM 88220, (575) 361-2822

- 1. Hydrogen Sulfide (H2S) monitors shall be installed prior to drilling out the surface shoe. If H2S is detected in concentrations greater than 100 ppm, the Hydrogen Sulfide area shall meet Onshore Order 6 requirements, which includes equipment and personnel/public protection items. If Hydrogen Sulfide is encountered, provide measured valu