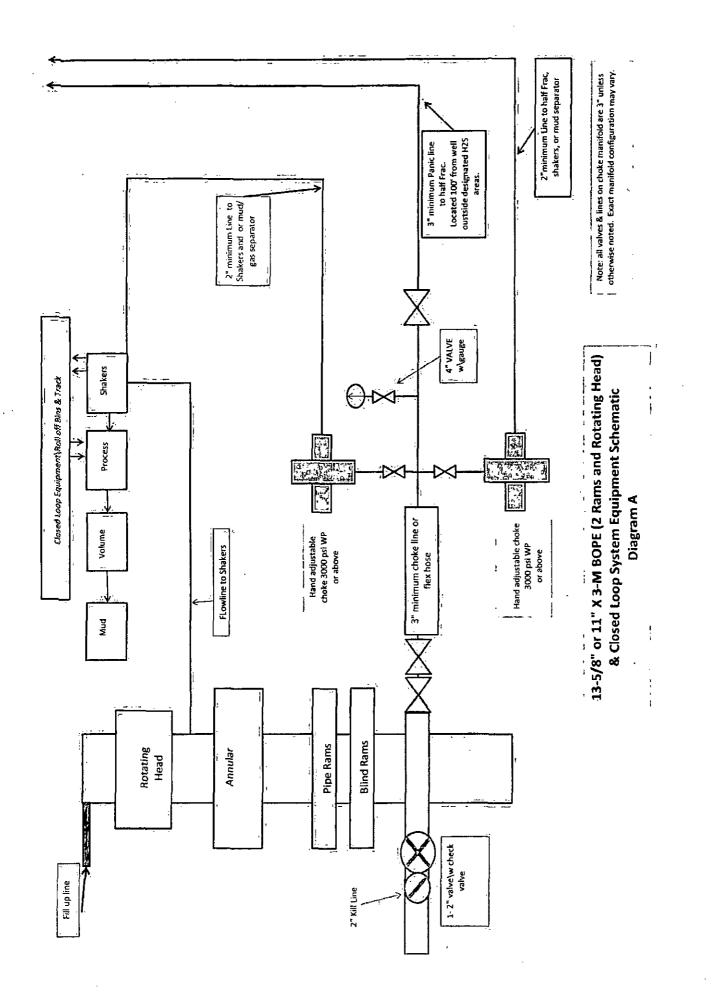

# 13-633

|                                                                                                                                                                                                                                        | CD-AR                                                                   | TESLA                                                                                |                                        |
|----------------------------------------------------------------------------------------------------------------------------------------------------------------------------------------------------------------------------------------|-------------------------------------------------------------------------|--------------------------------------------------------------------------------------|----------------------------------------|
| Form 3160-3<br>(April 2004)                                                                                                                                                                                                            |                                                                         | FORM APPROVED<br>OMB No. 1004-0137<br>Expires March 31, 2007                         | 100 <u>0</u> 5                         |
| UNITED STATES<br>DEPARTMENT OF THE                                                                                                                                                                                                     | INTERIOR                                                                | 5. Lease Serial No.<br>BHL 065914, (see box six)                                     |                                        |
| BUREAU OF LAND MAN                                                                                                                                                                                                                     | IAGEMENT                                                                | 6. If Indian, Allotee or Tribe Name                                                  | <u> </u>                               |
| APPLICATION FOR PERMIT TO                                                                                                                                                                                                              | DRILL OR REENTER                                                        | Lease information is on pg 1 of 8pt                                                  |                                        |
| Ia. Type of work: DRILL REENTI                                                                                                                                                                                                         |                                                                         | 2 If Unit or CA Agreement, Name and No.                                              | <sup>-</sup> `-                        |
|                                                                                                                                                                                                                                        |                                                                         | Big Eddy Unit 68294X                                                                 |                                        |
| Ib. Type of Well: Oil: Well Gas Well Other                                                                                                                                                                                             | Single Zone Mul                                                         | tiple Zone Big Eddy Unit DI5 24H 3                                                   | 135                                    |
| 2. Name of Operator<br>BOPCO, L. P.                                                                                                                                                                                                    | · · · · · · · · · · · · · · · · ·                                       | 20-015-4344                                                                          | Ŵ                                      |
| 3a. Address P. O. Box 2760                                                                                                                                                                                                             | 3b. Phone No.: (include area code)                                      | 10. Field and Pool, or Exploratory                                                   |                                        |
| Midland, TX 79702                                                                                                                                                                                                                      | 432-683-2277                                                            | Parailel (Bone Spring)                                                               | ······································ |
| 4. Location of Well (Report location clearly and in accordance with an                                                                                                                                                                 | <b>,</b> , ,                                                            | 11. Sec., T. R. M. or Bikland Survey or Area                                         |                                        |
| At surface SWNE, UL G, 2000' FNL, 1873' FE                                                                                                                                                                                             |                                                                         | Sec 27, T20S-R31E                                                                    |                                        |
| At proposed prod. zone NESE, UL I, 2310' FeL, 330' FEL                                                                                                                                                                                 | Sec 25,1205-R31E                                                        | 12, County or Parish 13, State                                                       | ;                                      |
| <ol> <li>Distance in miles and direction from nearest town or post office</li> <li>25 miles to the NE of Carlsbad, NM</li> </ol>                                                                                                       | 9 T 17 P                                                                | Eddy NM                                                                              | •                                      |
| 15. Distance from proposed* 1,848'                                                                                                                                                                                                     | 16. No. of acres in lease                                               | 17. Spacing Unit dedicated to this well                                              |                                        |
| property or lease line, ft.<br>(Also to nearest drig, unit line, if any) 19,180' (BEU line)                                                                                                                                            | 1 1,520                                                                 | 400 · ·                                                                              |                                        |
| 18. Distance from proposed location*                                                                                                                                                                                                   | 19. Proposed Depth                                                      | 20. BLM/BIA Bond No. on file                                                         |                                        |
| to nearest well, drilling, completed,<br>applied for, on this lease, ft. 167'                                                                                                                                                          | 20,675' MD \ 9,920' TVD                                                 | COB 000050                                                                           |                                        |
| 21. Elevations (Show whether DF, KDB, RT, Cl., etc.)<br>3,523' GL                                                                                                                                                                      | 22. Approximate date work will s<br>06/01/2013                          | tart* 23. Listimated duration<br>45 Days                                             | :                                      |
| , <u> </u>                                                                                                                                                                                                                             | 24. Attachments                                                         |                                                                                      | <del>.</del> .                         |
| <ol> <li>Well plat certified by a registered surveyor.</li> <li>A Drilling Plan.</li> <li>A Surface Use Plan (if the location is on National Forest System SUPO shall be filed with the appropriate Forest Service Office).</li> </ol> | Lands, the 5. Operator certi<br>6. Such other si<br>authorized of       | fication<br>le specific information and/or plans as may be required by the<br>ficer. |                                        |
| 25. Signature                                                                                                                                                                                                                          | Name (Printed/Typed)<br>Jeremy Braden                                   | Date 3-21-13                                                                         |                                        |
| Title Engineering Assignment                                                                                                                                                                                                           |                                                                         |                                                                                      | <u> </u> `                             |
| Approved by (Signature)<br>/s/George MacDone:                                                                                                                                                                                          | Name (Printed/Typed)                                                    | Date<br>OCT 282                                                                      | 015                                    |
| Title FIELD MANAGER                                                                                                                                                                                                                    | Office                                                                  | CARLSBAD FIELD OFFICE                                                                |                                        |
| Application approval does not warrant or certify that the applicant hole                                                                                                                                                               | is legal or equitable title to those right                              | ghts in the subject lease which would entitle the applicant to                       | <u> </u>                               |
| conduct operations thereon.<br>Conditions of approval, if any, are attached.                                                                                                                                                           |                                                                         |                                                                                      | ם ۸                                    |
| Title 18 U.S.C. Section 1001 and Title 43 U.S.C. Section 1212, make it a c<br>States any false, ficitious of fraudulent statements or representations as                                                                               | rime for any person knowingly and<br>to any matter within its president | willfully to make to any department or spearcy of the United                         | <del>/</del> \l1                       |
| *(Instructions on page 2)                                                                                                                                                                                                              | ARTESIA DISTRIC                                                         |                                                                                      | _                                      |
|                                                                                                                                                                                                                                        | OCT 30 201                                                              |                                                                                      |                                        |
|                                                                                                                                                                                                                                        |                                                                         | 1/3/2015                                                                             |                                        |
| an Controlled Water Basin                                                                                                                                                                                                              | RECEIVED                                                                | 11900                                                                                |                                        |
|                                                                                                                                                                                                                                        | L RECEIPT                                                               |                                                                                      |                                        |
|                                                                                                                                                                                                                                        |                                                                         | SEE ATTACHED FOR                                                                     |                                        |
| Approval Subject to General R<br>& Special Stips and A                                                                                                                                                                                 | equirements<br>tlached                                                  | CONDITIONS OF APPR                                                                   | 0                                      |