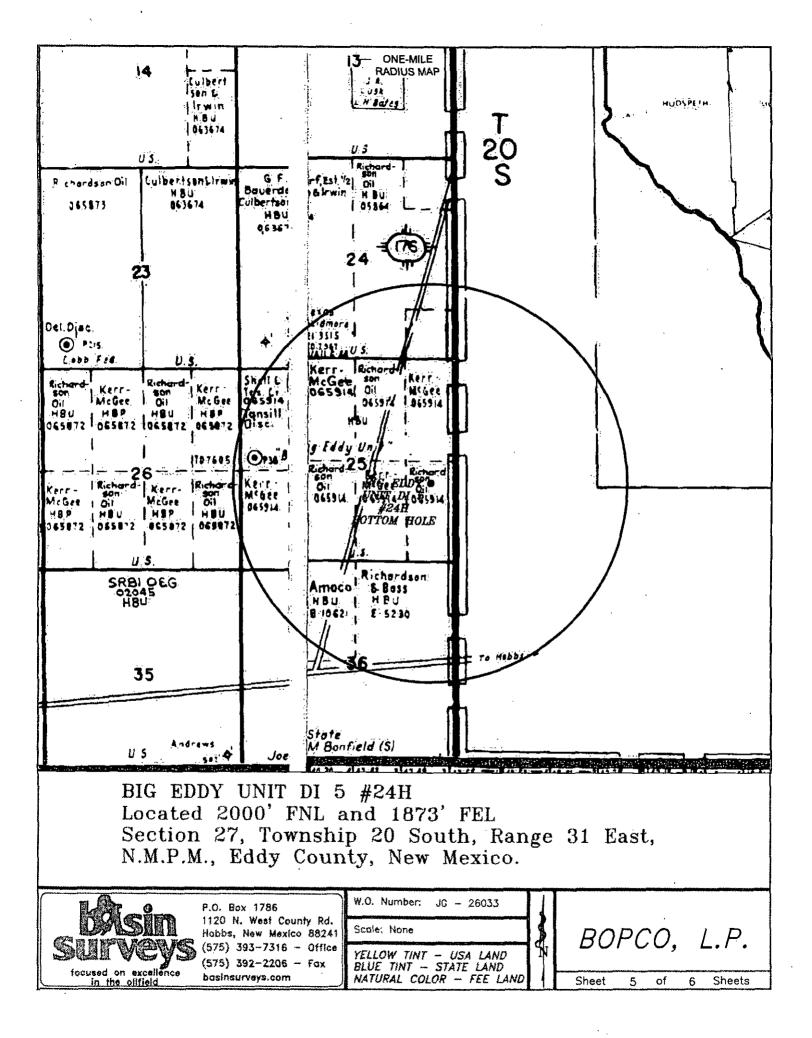

# 13-633

|                                                                                                                                                                                                                                        | CD-AR                                                                   | TESLA                                                                                |                                        |
|----------------------------------------------------------------------------------------------------------------------------------------------------------------------------------------------------------------------------------------|-------------------------------------------------------------------------|--------------------------------------------------------------------------------------|----------------------------------------|
| Form 3160-3<br>(April 2004)                                                                                                                                                                                                            |                                                                         | FORM APPROVED<br>OMB No. 1004-0137<br>Expires March 31, 2007                         | 100 <u>0</u> 5                         |
| UNITED STATES<br>DEPARTMENT OF THE                                                                                                                                                                                                     | INTERIOR                                                                | 5. Lease Serial No.<br>BHL 065914, (see box six)                                     |                                        |
| BUREAU OF LAND MAN                                                                                                                                                                                                                     | IAGEMENT                                                                | 6. If Indian, Allotee or Tribe Name                                                  | <u> </u>                               |
| APPLICATION FOR PERMIT TO                                                                                                                                                                                                              | DRILL OR REENTER                                                        | Lease information is on pg 1 of 8pt                                                  |                                        |
| Ia. Type of work: DRILL REENTI                                                                                                                                                                                                         |                                                                         | 2 If Unit or CA Agreement, Name and No.                                              | <sup>-</sup> `-                        |
|                                                                                                                                                                                                                                        |                                                                         | Big Eddy Unit 68294X                                                                 |                                        |
| Ib. Type of Well: Oil: Well Gas Well Other                                                                                                                                                                                             | Single Zone Mul                                                         | tiple Zone Big Eddy Unit DI5 24H 3                                                   | 135                                    |
| 2. Name of Operator<br>BOPCO, L. P.                                                                                                                                                                                                    | · · · · · · · · · · · · · · · · ·                                       | 20-015-4344                                                                          | Ŵ                                      |
| 3a. Address P. O. Box 2760                                                                                                                                                                                                             | 3b. Phone No.: (include area code)                                      | 10. Field and Pool, or Exploratory                                                   |                                        |
| Midland, TX 79702                                                                                                                                                                                                                      | 432-683-2277                                                            | Parailel (Bone Spring)                                                               | ······································ |
| 4. Location of Well (Report location clearly and in accordance with an                                                                                                                                                                 | <b>,</b> , ,                                                            | 11. Sec., T. R. M. or Bikland Survey or Area                                         |                                        |
| At surface SWNE, UL G, 2000' FNL, 1873' FE                                                                                                                                                                                             |                                                                         | Sec 27, T20S-R31E                                                                    |                                        |
| At proposed prod. zone NESE, UL I, 2310' FeL, 330' FEL                                                                                                                                                                                 | Sec 25,1205-R31E                                                        | 12, County or Parish 13, State                                                       | ;                                      |
| <ol> <li>Distance in miles and direction from nearest town or post office</li> <li>25 miles to the NE of Carlsbad, NM</li> </ol>                                                                                                       | 9 T 17 P                                                                | Eddy NM                                                                              | •                                      |
| 15. Distance from proposed* 1,848'                                                                                                                                                                                                     | 16. No. of acres in lease                                               | 17. Spacing Unit dedicated to this well                                              |                                        |
| property or lease line, ft.<br>(Also to nearest drig, unit line, if any) 19,180' (BEU line)                                                                                                                                            | 1 1,520                                                                 | 400 · ·                                                                              |                                        |
| 18. Distance from proposed location*                                                                                                                                                                                                   | 19. Proposed Depth                                                      | 20. BLM/BIA Bond No. on file                                                         |                                        |
| to nearest well, drilling, completed,<br>applied for, on this lease, ft. 167'                                                                                                                                                          | 20,675' MD \ 9,920' TVD                                                 | COB 000050                                                                           |                                        |
| 21. Elevations (Show whether DF, KDB, RT, Cl., etc.)<br>3,523' GL                                                                                                                                                                      | 22. Approximate date work will s<br>06/01/2013                          | tart* 23. Listimated duration<br>45 Days                                             | :                                      |
| , <u> </u>                                                                                                                                                                                                                             | 24. Attachments                                                         |                                                                                      | <del>.</del> .                         |
| <ol> <li>Well plat certified by a registered surveyor.</li> <li>A Drilling Plan.</li> <li>A Surface Use Plan (if the location is on National Forest System SUPO shall be filed with the appropriate Forest Service Office).</li> </ol> | Lands, the 5. Operator certi<br>6. Such other si<br>authorized of       | fication<br>le specific information and/or plans as may be required by the<br>ficer. |                                        |
| 25. Signature                                                                                                                                                                                                                          | Name (Printed/Typed)<br>Jeremy Braden                                   | Date 3-21-13                                                                         |                                        |
| Title Engineering Assignment                                                                                                                                                                                                           |                                                                         |                                                                                      | <u> </u> `                             |
| Approved by (Signature)<br>/s/George MacDone:                                                                                                                                                                                          | Name (Printed/Typed)                                                    | Date<br>OCT 282                                                                      | 015                                    |
| Title FIELD MANAGER                                                                                                                                                                                                                    | Office                                                                  | CARLSBAD FIELD OFFICE                                                                |                                        |
| Application approval does not warrant or certify that the applicant hole                                                                                                                                                               | is legal or equitable title to those right                              | ghts in the subject lease which would entitle the applicant to                       | <u> </u>                               |
| conduct operations thereon.<br>Conditions of approval, if any, are attached.                                                                                                                                                           |                                                                         |                                                                                      | ם ۸                                    |
| Title 18 U.S.C. Section 1001 and Title 43 U.S.C. Section 1212, make it a c<br>States any false, ficitious of fraudulent statements or representations as                                                                               | rime for any person knowingly and<br>to any matter within its president | willfully to make to any department or spearcy of the United                         | <del>/</del> \l1                       |
| *(Instructions on page 2)                                                                                                                                                                                                              | ARTESIA DISTRIC                                                         |                                                                                      | _                                      |
|                                                                                                                                                                                                                                        | OCT 30 201                                                              |                                                                                      |                                        |
|                                                                                                                                                                                                                                        |                                                                         | 1/3/2015                                                                             |                                        |
| an Controlled Water Basin                                                                                                                                                                                                              | RECEIVED                                                                | 11900                                                                                |                                        |
|                                                                                                                                                                                                                                        | L RECEIPT                                                               |                                                                                      |                                        |
|                                                                                                                                                                                                                                        |                                                                         | SEE ATTACHED FOR                                                                     |                                        |
| Approval Subject to General R<br>& Special Stips and A                                                                                                                                                                                 | equirements<br>tlached                                                  | CONDITIONS OF APPR                                                                   | 0                                      |