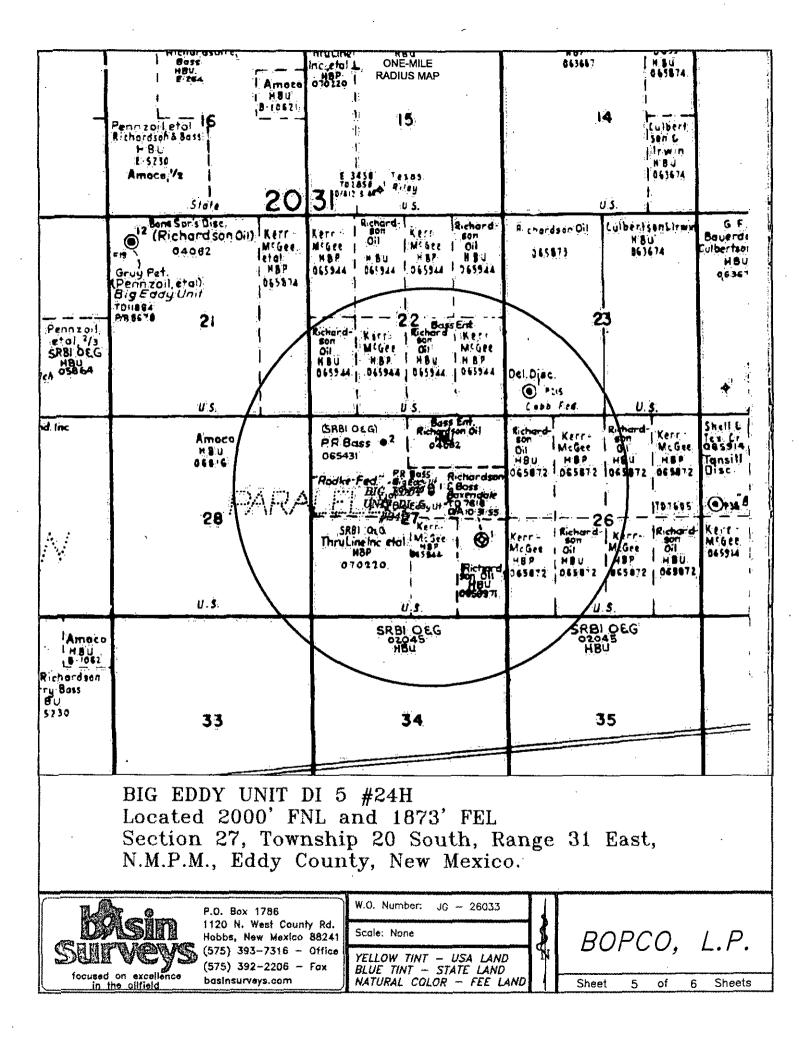

# 13-633

|                                                                                                                                                                                                                                        | CD-AR                                                                   | TESLA                                                                                |                                        |
|----------------------------------------------------------------------------------------------------------------------------------------------------------------------------------------------------------------------------------------|-------------------------------------------------------------------------|--------------------------------------------------------------------------------------|----------------------------------------|
| Form 3160-3<br>(April 2004)                                                                                                                                                                                                            |                                                                         | FORM APPROVED<br>OMB No. 1004-0137<br>Expires March 31, 2007                         | 100 <u>0</u> 5                         |
| UNITED STATES<br>DEPARTMENT OF THE                                                                                                                                                                                                     | INTERIOR                                                                | 5. Lease Serial No.<br>BHL 065914, (see box six)                                     |                                        |
| BUREAU OF LAND MAN                                                                                                                                                                                                                     | IAGEMENT                                                                | 6. If Indian, Allotee or Tribe Name                                                  | <u> </u>                               |
| APPLICATION FOR PERMIT TO                                                                                                                                                                                                              | DRILL OR REENTER                                                        | Lease information is on pg 1 of 8pt                                                  |                                        |
| Ia. Type of work: DRILL REENTI                                                                                                                                                                                                         |                                                                         | 2 If Unit or CA Agreement, Name and No.                                              | <sup>-</sup> `-                        |
|                                                                                                                                                                                                                                        |                                                                         | Big Eddy Unit 68294X                                                                 |                                        |
| Ib. Type of Well: Oil: Well Gas Well Other                                                                                                                                                                                             | Single Zone Mul                                                         | tiple Zone Big Eddy Unit DI5 24H 3                                                   | 135                                    |
| 2. Name of Operator<br>BOPCO, L. P.                                                                                                                                                                                                    | · · · · · · · · · · · · · · · · ·                                       | 20-015-4344                                                                          | Ŵ                                      |
| 3a. Address P. O. Box 2760                                                                                                                                                                                                             | 3b. Phone No.: (include area code)                                      | 10. Field and Pool, or Exploratory                                                   |                                        |
| Midland, TX 79702                                                                                                                                                                                                                      | 432-683-2277                                                            | Parailel (Bone Spring)                                                               | ······································ |
| 4. Location of Well (Report location clearly and in accordance with an                                                                                                                                                                 | <b>,</b> , ,                                                            | 11. Sec., T. R. M. or Bikland Survey or Area                                         |                                        |
| At surface SWNE, UL G, 2000' FNL, 1873' FE                                                                                                                                                                                             |                                                                         | Sec 27, T20S-R31E                                                                    |                                        |
| At proposed prod. zone NESE, UL I, 2310' FeL, 330' FEL                                                                                                                                                                                 | Sec 25,1205-R31E                                                        | 12, County or Parish 13, State                                                       | ;                                      |
| <ol> <li>Distance in miles and direction from nearest town or post office</li> <li>25 miles to the NE of Carlsbad, NM</li> </ol>                                                                                                       | 9 T 17 P                                                                | Eddy NM                                                                              | •                                      |
| 15. Distance from proposed* 1,848'                                                                                                                                                                                                     | 16. No. of acres in lease                                               | 17. Spacing Unit dedicated to this well                                              |                                        |
| property or lease line, ft.<br>(Also to nearest drig, unit line, if any) 19,180' (BEU line)                                                                                                                                            | 1 1,520                                                                 | 400 · ·                                                                              |                                        |
| 18. Distance from proposed location*                                                                                                                                                                                                   | 19. Proposed Depth                                                      | 20. BLM/BIA Bond No. on file                                                         |                                        |
| to nearest well, drilling, completed,<br>applied for, on this lease, ft. 167'                                                                                                                                                          | 20,675' MD \ 9,920' TVD                                                 | COB 000050                                                                           |                                        |
| 21. Elevations (Show whether DF, KDB, RT, Cl., etc.)<br>3,523' GL                                                                                                                                                                      | 22. Approximate date work will s<br>06/01/2013                          | tart* 23. Listimated duration<br>45 Days                                             | :                                      |
| , <u> </u>                                                                                                                                                                                                                             | 24. Attachments                                                         |                                                                                      | <del>.</del> .                         |
| <ol> <li>Well plat certified by a registered surveyor.</li> <li>A Drilling Plan.</li> <li>A Surface Use Plan (if the location is on National Forest System SUPO shall be filed with the appropriate Forest Service Office).</li> </ol> | Lands, the 5. Operator certi<br>6. Such other si<br>authorized of       | fication<br>le specific information and/or plans as may be required by the<br>ficer. |                                        |
| 25. Signature                                                                                                                                                                                                                          | Name (Printed/Typed)<br>Jeremy Braden                                   | Date 3-21-13                                                                         |                                        |
| Title Engineering Assignment                                                                                                                                                                                                           |                                                                         |                                                                                      | <u> </u> `                             |
| Approved by (Signature)<br>/s/George MacDone:                                                                                                                                                                                          | Name (Printed/Typed)                                                    | Date<br>OCT 282                                                                      | 015                                    |
| Title FIELD MANAGER                                                                                                                                                                                                                    | Office                                                                  | CARLSBAD FIELD OFFICE                                                                |                                        |
| Application approval does not warrant or certify that the applicant hole                                                                                                                                                               | is legal or equitable title to those right                              | ghts in the subject lease which would entitle the applicant to                       | <u> </u>                               |
| conduct operations thereon.<br>Conditions of approval, if any, are attached.                                                                                                                                                           |                                                                         |                                                                                      | ם ۸                                    |
| Title 18 U.S.C. Section 1001 and Title 43 U.S.C. Section 1212, make it a c<br>States any false, ficitious of fraudulent statements or representations as                                                                               | rime for any person knowingly and<br>to any matter within its president | willfully to make to any department or spearcy of the United                         | <del>/</del> \l1                       |
| *(Instructions on page 2)                                                                                                                                                                                                              | ARTESIA DISTRIC                                                         |                                                                                      | _                                      |
|                                                                                                                                                                                                                                        | OCT 30 201                                                              |                                                                                      |                                        |
|                                                                                                                                                                                                                                        |                                                                         | 1/3/2015                                                                             |                                        |
| an Controlled Water Basin                                                                                                                                                                                                              | RECEIVED                                                                | 11900                                                                                |                                        |
|                                                                                                                                                                                                                                        | L RECEIPT                                                               |                                                                                      |                                        |
|                                                                                                                                                                                                                                        |                                                                         | SEE ATTACHED FOR                                                                     |                                        |
| Approval Subject to General R<br>& Special Stips and A                                                                                                                                                                                 | equirements<br>tlached                                                  | CONDITIONS OF APPR                                                                   | 0                                      |