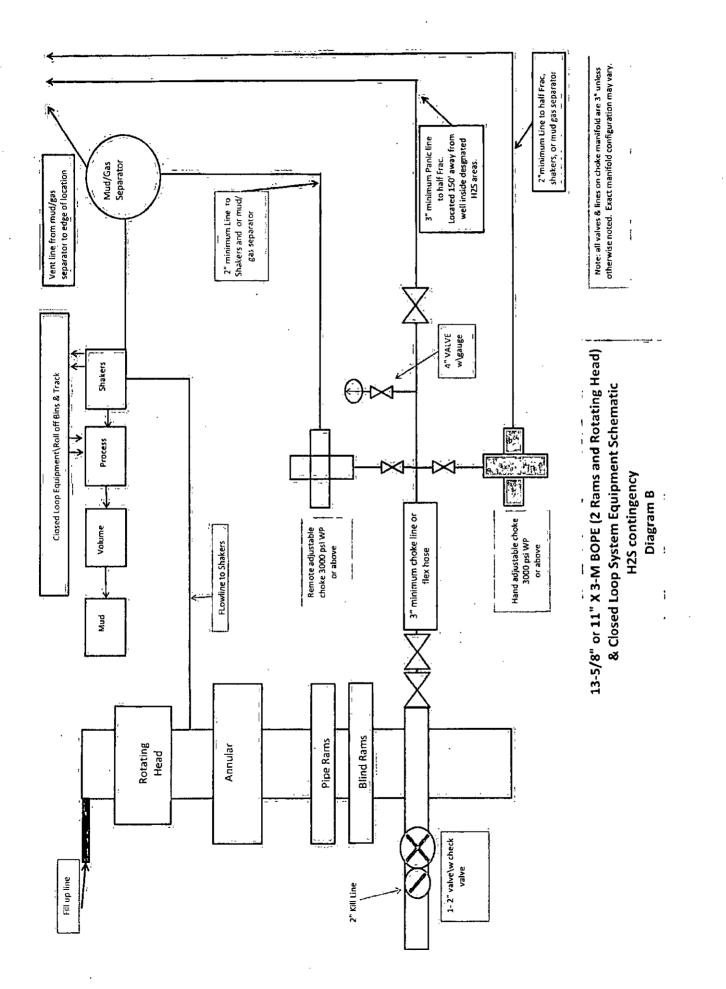

# 13-633

|                                                                                                                                                                                                                                        | CD-AR                                                                   | TESLA                                                                                |                                        |
|----------------------------------------------------------------------------------------------------------------------------------------------------------------------------------------------------------------------------------------|-------------------------------------------------------------------------|--------------------------------------------------------------------------------------|----------------------------------------|
| Form 3160-3<br>(April 2004)                                                                                                                                                                                                            |                                                                         | FORM APPROVED<br>OMB No. 1004-0137<br>Expires March 31, 2007                         | 100 <u>0</u> 5                         |
| UNITED STATES<br>DEPARTMENT OF THE                                                                                                                                                                                                     | INTERIOR                                                                | 5. Lease Serial No.<br>BHL 065914, (see box six)                                     |                                        |
| BUREAU OF LAND MAN                                                                                                                                                                                                                     | IAGEMENT                                                                | 6. If Indian, Allotee or Tribe Name                                                  | <u> </u>                               |
| APPLICATION FOR PERMIT TO                                                                                                                                                                                                              | DRILL OR REENTER                                                        | Lease information is on pg 1 of 8pt                                                  |                                        |
| Ia. Type of work: DRILL REENTI                                                                                                                                                                                                         |                                                                         | 2 If Unit or CA Agreement, Name and No.                                              | <sup>-</sup> `-                        |
|                                                                                                                                                                                                                                        |                                                                         | Big Eddy Unit 68294X                                                                 |                                        |
| Ib. Type of Well: Oil: Well Gas Well Other                                                                                                                                                                                             | Single Zone Mul                                                         | tiple Zone Big Eddy Unit DI5 24H 3                                                   | 135                                    |
| 2. Name of Operator<br>BOPCO, L. P.                                                                                                                                                                                                    | · · · · · · · · · · · · · · · · ·                                       | 20-015-4344                                                                          | Ŵ                                      |
| 3a. Address P. O. Box 2760                                                                                                                                                                                                             | 3b. Phone No.: (include area code)                                      | 10. Field and Pool, or Exploratory                                                   |                                        |
| Midland, TX 79702                                                                                                                                                                                                                      | 432-683-2277                                                            | Parailel (Bone Spring)                                                               | ······································ |
| 4. Location of Well (Report location clearly and in accordance with an                                                                                                                                                                 | <b>,</b> , ,                                                            | 11. Sec., T. R. M. or Bikland Survey or Area                                         |                                        |
| At surface SWNE, UL G, 2000' FNL, 1873' FE                                                                                                                                                                                             |                                                                         | Sec 27, T20S-R31E                                                                    |                                        |
| At proposed prod. zone NESE, UL I, 2310' FeL, 330' FEL                                                                                                                                                                                 | Sec 25,1205-R31E                                                        | 12, County or Parish 13, State                                                       | ;                                      |
| <ol> <li>Distance in miles and direction from nearest town or post office</li> <li>25 miles to the NE of Carlsbad, NM</li> </ol>                                                                                                       | 9 T 17 P                                                                | Eddy NM                                                                              | •                                      |
| 15. Distance from proposed* 1,848'                                                                                                                                                                                                     | 16. No. of acres in lease                                               | 17. Spacing Unit dedicated to this well                                              |                                        |
| property or lease line, ft.<br>(Also to nearest drig, unit line, if any) 19,180' (BEU line)                                                                                                                                            | 1 1,520                                                                 | 400 · ·                                                                              |                                        |
| 18. Distance from proposed location*                                                                                                                                                                                                   | 19. Proposed Depth                                                      | 20. BLM/BIA Bond No. on file                                                         |                                        |
| to nearest well, drilling, completed,<br>applied for, on this lease, ft. 167'                                                                                                                                                          | 20,675' MD \ 9,920' TVD                                                 | COB 000050                                                                           |                                        |
| 21. Elevations (Show whether DF, KDB, RT, Cl., etc.)<br>3,523' GL                                                                                                                                                                      | 22. Approximate date work will s<br>06/01/2013                          | tart* 23. Listimated duration<br>45 Days                                             | :                                      |
| , <u> </u>                                                                                                                                                                                                                             | 24. Attachments                                                         |                                                                                      | <del>.</del> .                         |
| <ol> <li>Well plat certified by a registered surveyor.</li> <li>A Drilling Plan.</li> <li>A Surface Use Plan (if the location is on National Forest System SUPO shall be filed with the appropriate Forest Service Office).</li> </ol> | Lands, the 5. Operator certi<br>6. Such other si<br>authorized of       | fication<br>le specific information and/or plans as may be required by the<br>ficer. |                                        |
| 25. Signature                                                                                                                                                                                                                          | Name (Printed/Typed)<br>Jeremy Braden                                   | Date 3-21-13                                                                         |                                        |
| Title Engineering Assignment                                                                                                                                                                                                           |                                                                         |                                                                                      | <u> </u> `                             |
| Approved by (Signature)<br>/s/George MacDone:                                                                                                                                                                                          | Name (Printed/Typed)                                                    | Date<br>OCT 282                                                                      | 015                                    |
| Title FIELD MANAGER                                                                                                                                                                                                                    | Office                                                                  | CARLSBAD FIELD OFFICE                                                                |                                        |
| Application approval does not warrant or certify that the applicant hole                                                                                                                                                               | is legal or equitable title to those right                              | ghts in the subject lease which would entitle the applicant to                       | <u> </u>                               |
| conduct operations thereon.<br>Conditions of approval, if any, are attached.                                                                                                                                                           |                                                                         |                                                                                      | ם ۸                                    |
| Title 18 U.S.C. Section 1001 and Title 43 U.S.C. Section 1212, make it a c<br>States any false, ficitious of fraudulent statements or representations as                                                                               | rime for any person knowingly and<br>to any matter within its president | willfully to make to any department or spearcy of the United                         | <del>/</del> \l1                       |
| *(Instructions on page 2)                                                                                                                                                                                                              | ARTESIA DISTRIC                                                         |                                                                                      | _                                      |
|                                                                                                                                                                                                                                        | OCT 30 201                                                              |                                                                                      |                                        |
|                                                                                                                                                                                                                                        |                                                                         | 1/3/2015                                                                             |                                        |
| an Controlled Water Basin                                                                                                                                                                                                              | RECEIVED                                                                | 11900                                                                                |                                        |
|                                                                                                                                                                                                                                        | L RECEIPT                                                               |                                                                                      |                                        |
|                                                                                                                                                                                                                                        |                                                                         | SEE ATTACHED FOR                                                                     |                                        |
| Approval Subject to General R<br>& Special Stips and A                                                                                                                                                                                 | equirements<br>tlached                                                  | CONDITIONS OF APPR                                                                   | 0                                      |