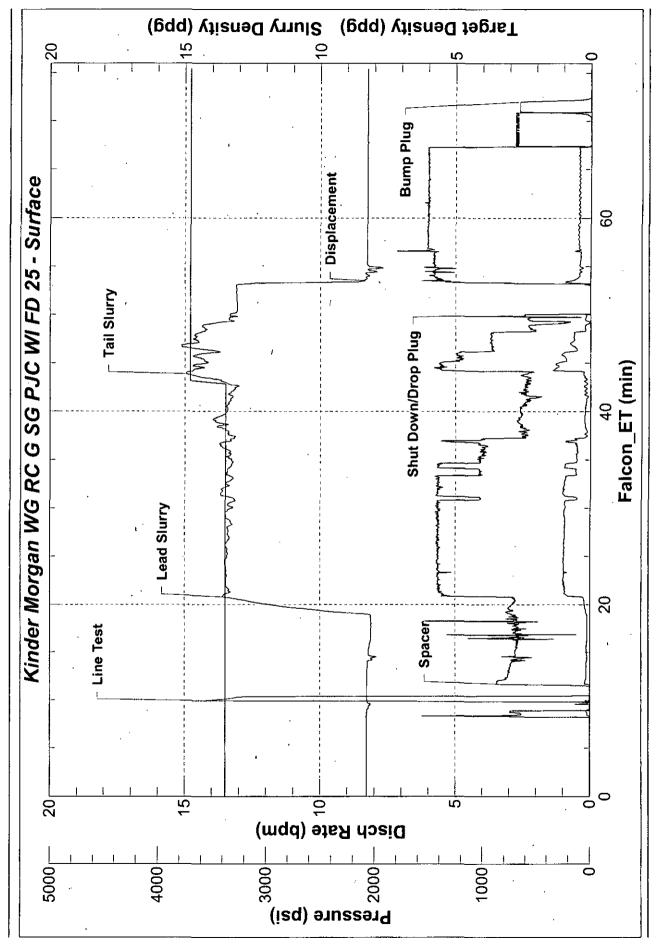

#### 32. Additional remarks, continued

indicated TOC @ 260'. Ran 1" pipe to TOC @ 307' (Point of refusal). Pumped 400 sx Class "C" cement with 3% CaCl2, mixed at 14.8 ppg (Yield 1.33 cuft/sk). No cement returns. Ran 1" pipe to 92' RKB (Point of refusal) and tagged TOC.

06/23/15: Performed 2nd top job with 93 sx Class "C" with 3% CaCl2 mixed @ 14.8 ppg (Yield 1.33 cuff/sk). Cement in place at the base of the cellar @ 0800 hrs, with 9 sx of cement circulated to surface. The 1" cementing operations were witnessed and approved by Mr. Jose Saenz of the NM BLM office: 575-361-2822. [Cement Job Report Attached]