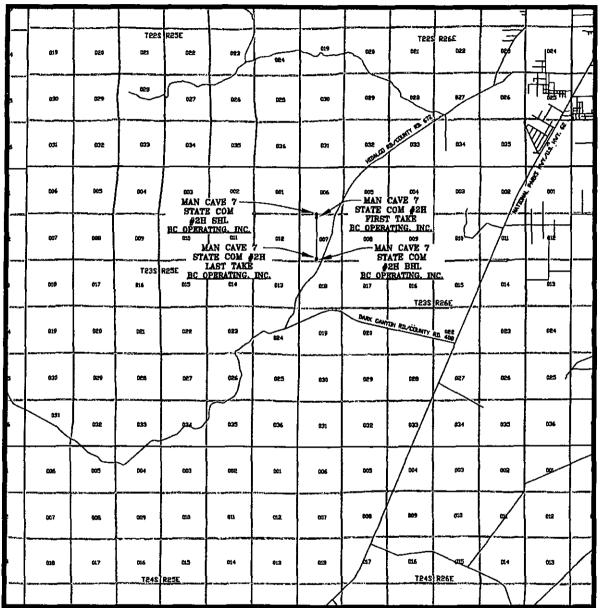

# VICINITY MAP

SEC. 6 TWP. 23 S RGE. 26 E

SURVEY: N.M.P.M. COUNTY: EDDY

DESCRIPTION: 50' FSL & 2000' FWL

ELEVATION: 3424'

OPERATOR: B.C. OPERATING, INC. LEASE: MAN CAVE 7 STATE COM

U.S.G.S. TOPOGRAPHIC MAP: KITCHEN COVE, N.M.

**₹**7

SCALE: 1" = 2 MILES