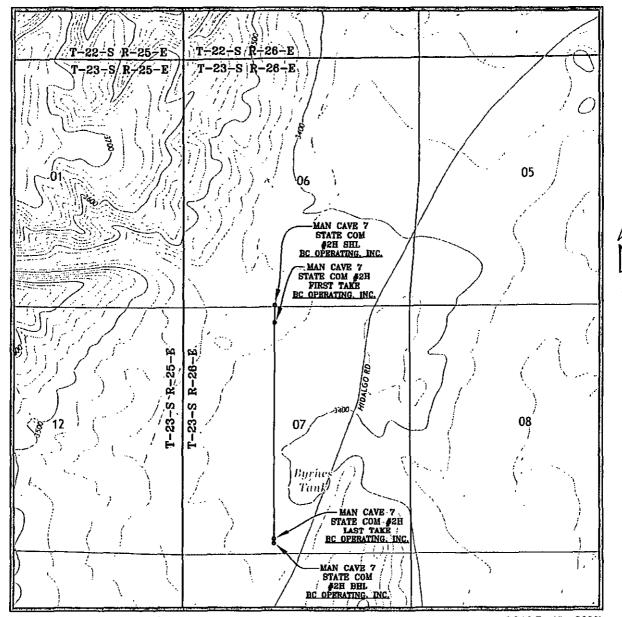

# LOCATION VERIFICATION MAP

SEC. 6 TWP. 23 S RGE. 26 E

SURVEY: N.M.P.M. COUNTY: EDDY

DESCRIPTION: 50' FSL & 2000' FWL

**ELEVATION: 3424'** 

OPERATOR: B.C. OPERATING, INC. LEASE: MAN CAVE 7 STATE COM

U.S.G.S. TOPOGRAPHIC MAP: KITCHEN COVE, N.M.

SCALE: 1" = 2000'
CONTOUR INTERVAL = 20'