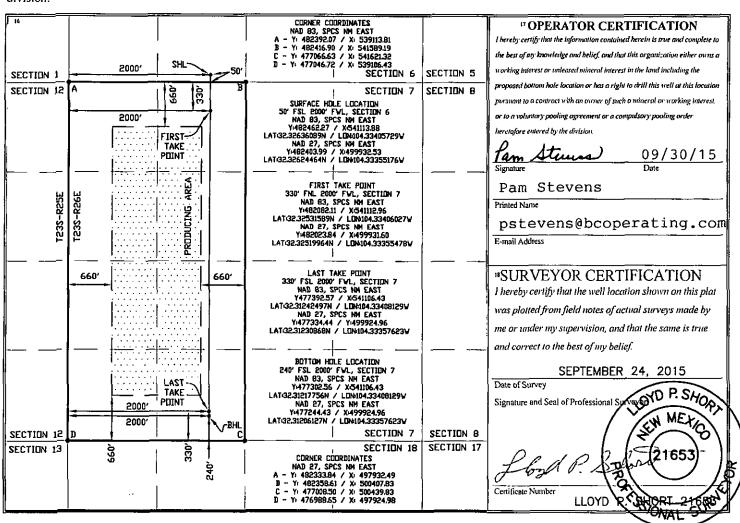

☐ AMENDED REPORT

WELL LOCATION AND ACREAGE DEDICATION PLAT

| 30-01/                                  | PI Numbe   | 3448                                                                         | 9                               | 877              | ) w          | ,0/5·5,232600<br>Wildeat; | <b>60</b> 'PoolNam<br>Wolfcamp | "(6AS)         |                  |  |  |
|-----------------------------------------|------------|------------------------------------------------------------------------------|---------------------------------|------------------|--------------|---------------------------|--------------------------------|----------------|------------------|--|--|
| 31531                                   | ode/       |                                                                              |                                 | MAN              |              | 'Well Number<br>2H        |                                |                |                  |  |  |
| 7 OGRID No. 160825 B.C. OPERATING, INC. |            |                                                                              |                                 |                  |              |                           |                                |                | 'Elevation 3424' |  |  |
| <sup>10</sup> Surface Location          |            |                                                                              |                                 |                  |              |                           |                                |                |                  |  |  |
| UL or lot no.                           | Section    | Township                                                                     | Range                           | Lot Idn          | Feet from th | e North/South line        | Feet from the                  | East/West line | County           |  |  |
| N                                       | 6          | T23S                                                                         | R26E                            |                  | 50'          | SOUTH                     | 2000'                          | WEST           | EDDY             |  |  |
| <u></u>                                 |            |                                                                              | " Bo                            | ttom Hol         | e Location I | f Different Fron          | Surface                        |                |                  |  |  |
| UL or lot no.                           | Section    | Township Range Lot Idn Feet from the North/South line Feet from the East/Wes |                                 |                  |              | East/West line            | County                         |                |                  |  |  |
| N                                       | 7          | T23S                                                                         | R26E                            | 240' SOUTH 2000' |              |                           |                                | WEST           | EDDY             |  |  |
| 12 Dedicated Acres                      | 13 Joint o | r Infill 14 C                                                                | Consolidation Code 15 Order No. |                  |              |                           |                                |                |                  |  |  |
| <del>320.00</del>                       | 317.3      | 36 (9                                                                        | 7749)                           |                  |              |                           |                                | ·              |                  |  |  |

# LOCATION VERIFICATION MAP

SEC. 6 TWP. 23 S RGE. 26 E

SURVEY: N.M.P.M. COUNTY: EDDY

DESCRIPTION: 50' FSL & 2000' FWL

**ELEVATION: 3424'** 

OPERATOR: B.C. OPERATING, INC. LEASE: MAN CAVE 7 STATE COM

U.S.G.S. TOPOGRAPHIC MAP: KITCHEN COVE, N.M.

# VICINITY MAP

SEC. 6 TWP. 23 S RGE. 26 E

SURVEY: N.M.P.M. COUNTY: EDDY

DESCRIPTION: 50' FSL & 2000' FWL

ELEVATION: 3424'

OPERATOR: B.C. OPERATING, INC. LEASE: MAN CAVE 7 STATE COM

U.S.G.S. TOPOGRAPHIC MAP: KITCHEN COVE, N.M.