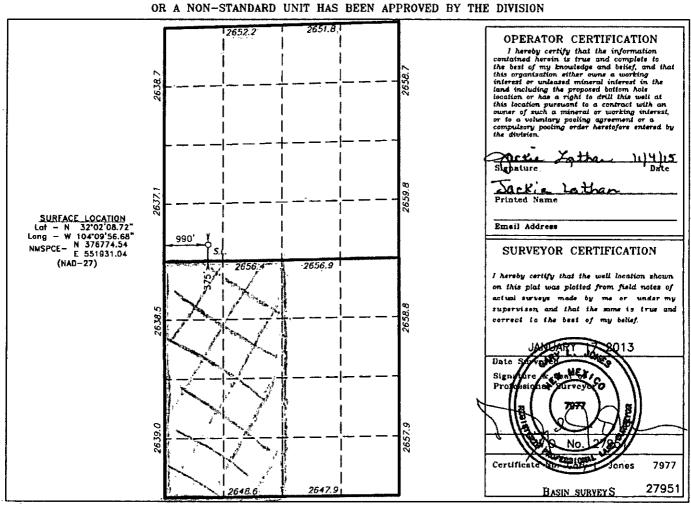

Form C-102 Revised August 1, 2011

Submit one copy to appropriate District Office

## OIL CONSERVATION DIVISION 1220 South St. Francis Dr.

1220 South St. Francis Dr. Santa Fe, New Mexico 87505

WELL LOCATION AND ACREAGE DEDICATION PLAT

☐ AMENDED REPORT

| API Number    | Pool Name                   | Name                    |          |  |  |  |  |
|---------------|-----------------------------|-------------------------|----------|--|--|--|--|
| 30-015-41448  | 98140                       | WC-015 6262714M. Walter | ma (Gus) |  |  |  |  |
| Property Code | Ртор                        | Well Number             |          |  |  |  |  |
| 39958         | OWL DRAW 23 DM FED COM      |                         |          |  |  |  |  |
| OGRID No.     | Opera                       | Elevation               |          |  |  |  |  |
| 14744         | 14744 MEWBOURNE OIL COMPANY |                         |          |  |  |  |  |
|               | Surfac                      | ne Location             |          |  |  |  |  |

Surface Location

| UL or lot No. | Section | Township | Range | Lot Idn | Feet from the | North/South line | Feet from the | East/West line | County |
|---------------|---------|----------|-------|---------|---------------|------------------|---------------|----------------|--------|
| М             | 14      | 26 S     | 27 E  |         | 375           | SOUTH            | 990           | WEST           | EDDY   |

Bottom Hole Location If Different From Surface

| UL or lot No.                                      | Section | Township<br>265 | Range<br>276 | Lot Idn | Peet from the | North/South line | Feet from the | East/Wost line | County |
|----------------------------------------------------|---------|-----------------|--------------|---------|---------------|------------------|---------------|----------------|--------|
| Dedicated Acres Joint or Infill Consolidation Code |         | Code Or         | der No.      |         |               |                  |               |                |        |
| 320                                                |         |                 |              |         |               |                  |               |                |        |

NO ALLOWABLE WILL BE ASSIGNED TO THIS COMPLETION UNTIL ALL INTERESTS HAVE BEEN CONSOLIDATED
OR A NON-STANDARD UNIT HAS BEEN APPROVED BY THE DIVISION