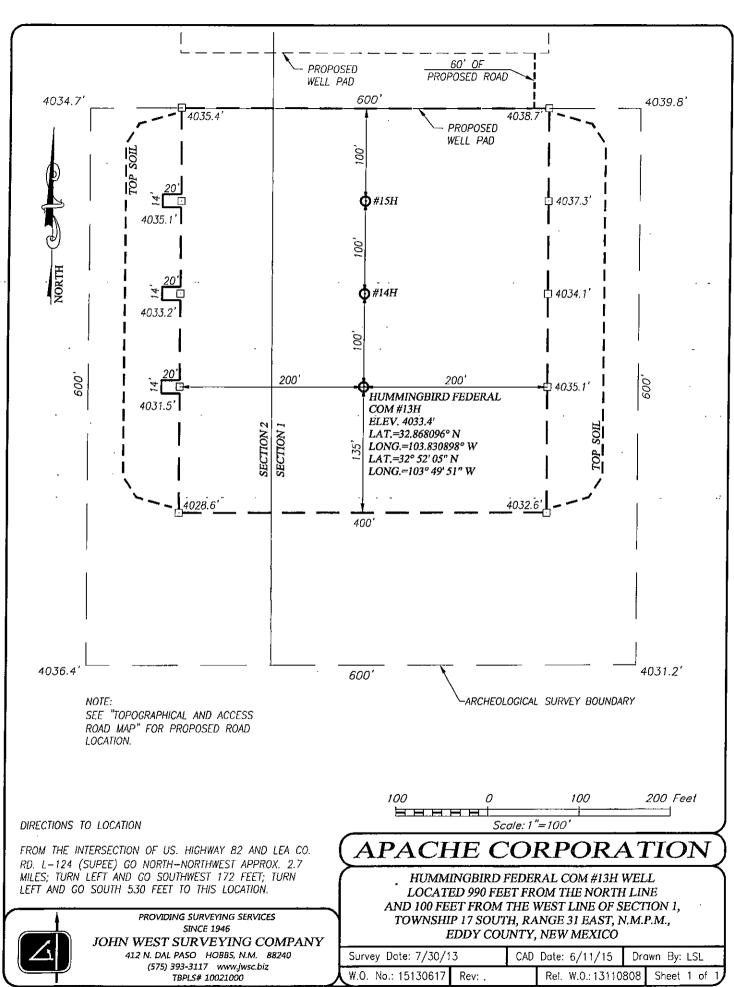

# TOPOGRAPHICAL AND ACCESS ROAD MAP

SCALE: 1" = 2000'

SEC. \_1 \_\_TWP. <u>17-S\_RGE.</u> <u>31-E</u>

SURVEY\_\_\_\_\_N.M.P.M.

COUNTY EDDY STATE NEW MEXICO

DESCRIPTION 990' FNL & 100' FWL

ELEVATION 4033'

OPERATOR APACHE CORPORATION

LEASE HUMMINGBIRD FEDERAL COM

U.S.G.S. TOPOGRAPHIC MAP

MALJAMAR, N.M.

CONTOUR INTERVAL: MALJAMAR, N.M. — 10' MALJAMAR NE. N.M. — 5'

### DIRECTIONS TO LOCATION

FROM THE INTERSECTION OF US. HIGHWAY 82 AND LEA CO. RD. L-124 (SUPEE) GO NORTH-NORTHWEST APPROX. 2.7 MILES; TURN LEFT AND GO SOUTHWEST 172 FEET; TURN LEFT AND GO SOUTH 530 FEET TO THIS LOCATION.