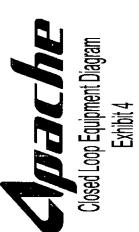

tor from 2" FULL OPENING VALVE SHAKER 2" GATE VALVE PIT 1 3" GATE VALVE Mud Gas Seperator 2" FULL OPENING VALVE 2" ADJUSTABLE CHOKE All valves & lines on choke manifold are 2" unless noted 2" GATE VALVE FLOW LINE PUMP PSI GAUGE W/ 2" GATE VALVE CHOKE (Remote Adj Choke if needed) Exact manifold configuration may vary 2" ADJUSTABLE 3" HCR VALVE (Installed on Surface Csg) 3" GATE VALVE **EXHIBIT #3** PIPERAMS BLIND RAMS ROTATING HEAD ANNULAR MUD CROSS FILL UP LINE 2" GATE VALVE KILL LINE

APACHE BOP AND CHOKE MANIFOLD SCHEMATIC HUMMINGBIRD FEDERAL COM #13H #14H #15H #16H #17H #18H

11" 3M PSI BOP (to be tested as a 2M)

\*\*\* If H2S is encountered in quantities greater than 100ppm, Apache will shut in well & install a remote operated choke \*\*\*

Approx 60' of new road North of entire pad



HUMMINGBIRD FEDERAL COM #13H







Drilling Location H2S Safety Equipment Diagram Exhibit 3A



HUMMINGBIRD FEDERAL COM #13H



(<u>:</u>) Fluid Storage Tanks Light Plant Roll off cutting containers on tracks Steel pits Solids Separator Water Tank TRAILER Flow line Roll off cutting containers on tracks Shakers TRAILER Gas vent line from separator to flare pit Dog House Cellar 4 Choke Manifold → 2" choke line to pit -ひーひら ふゅうえる Mud Gas Separator Primary briefing area w/SCBA (Burried under Closed Loop Equip) 3" Choke line 150' fivelihead 4" Panic line to "gas buster" 150" (Avelinead mounted "Gas Buster" (Buried under Closed Loop Equip) Steel half pit w/

from well location H2S Warning Sign more than 500° ~ 200' but no

Approx 60' of new road North of entire pad

Secondary Egress

# HYDROG