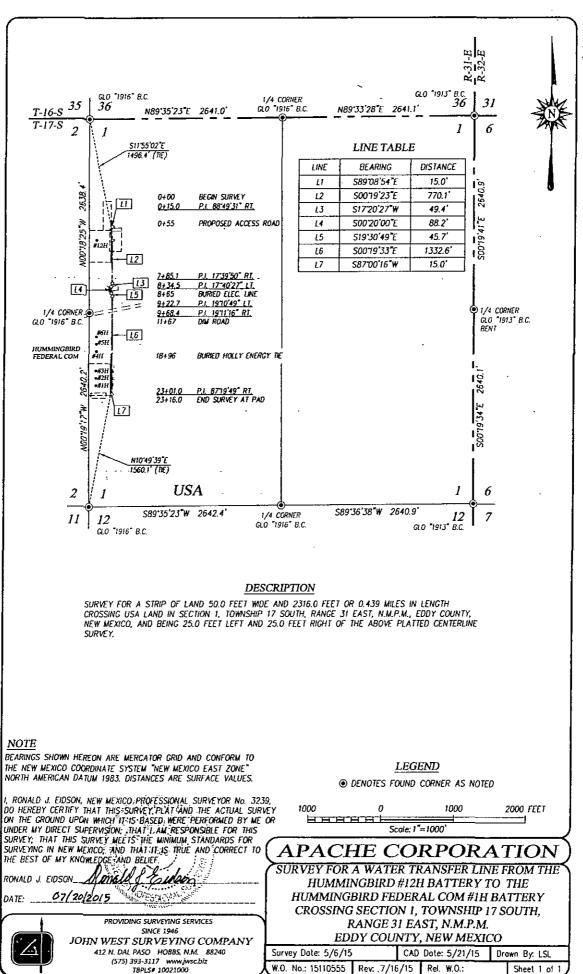

EXHIBIT# 1A 0 35 36 **HUMMINGBIRD FEDERAL #13H** "1916" B.C. N89°27'44"E 110.0 N89°41'35"E 189.3 P.O.B. 78 S EAST CONTAINMENT **(V)** = TANK 8 X 390.0 V = VE35EZ 390.0 S00°32'16'E 便① 門用力 **C3** 展十 PROPOSED PIPELINE 78 PROPOS ROAD S89°27'44"W 2 /4 QUARTER 110.0 GLO "1913" B.C. DESCRIPTION: **LEGEND** A TRACT SITUATED IN THE NORTHEAST QUARTER OF SECTION 1, TOWNSHIP 17 SOUTH, RANGE 31 EAST, N.M.P.M., EDDY COUNTY, NEW MEXICO AND BEING MORE PARTICULARLY DENOTES FOUND CORNER AS NOTED O DESCRIBED AS FOLLOWS: HUMMINGBIRD FEDERAL #12H BEGINNING AT THE NORTHWEST CORNER WHICH LIES SOO'18'25"E NOTE 1125.3 FEET AND N89'41'35"E 189.3 FEET FROM THE NORTHWEST BEARINGS SHOWN HEREON ARE MERCATOR GRID AND CONFORM TO THE NEW MEXICO COORDINATE SYSTEMS NEW MEXICO EAST ZONE" NORTH AMERICAN DATUM SASS. DISTANCES ARE SURFACE VALUES.

I, RONALD J. EIDSON, NEW MEXICO PROFESSIONAL SURVEYOR NO.
3239, DO HEREBY CERTIFY THAT THIS SURVEY PEAT AND THE ACTUAL SURVEY ON THE GROUPS UPON WHICH IT IS TEREED WERE PERFORMED BY ME OR UNDER MY PERECT SURVEYSION; THAT I AM RESPONSIBLE FOR THIS SURVEY THAT THIS SURVEY WE WE WE THE MINIMUM STANDARDS FOR SURVEYSION OF SURVEYSION THAT IT IS TRUE AND CORRECT TO THE BEST OF PESSING MESSING AND BELIEF. BEARINGS SHOWN HEREON ARE MERCATOR GRID AND CONFORM TO CORNER; THEN N89'27'44"E 110.0 FEET; THEN S00'32'16"E 390.0 FEET; THEN S89'27'44"W 110.0 FEET; THEN NOO'32'16"W 390.0 FEET TO THE POINT OF BEGINNING AND CONTAINING 0.985 ACRES MORE OR LESS. 100 100 200 Feet Scale: 1"=100 APACHE CORPORATION RONALD J. EIDSON, SURVEY FOR A TRACT FOR A TANK BATTERY 05|22|2015 DATE: SITUATED IN THE NW/4 OF SECTION 1, TOWNSHIP 17 SOUTH, RANGE 31 EAST, N.M.P.M. PROVIDING SURVEYING SERVICES **SINCE 1946** EDDY COUNTY, NEW MEXICO JOHN WEST SURVEYING COMPANY 412 N. DAL PASO HOBBS, N.M. 88240 Survey Date: 5/5/15 CAD Date: 5/21/15 Drawn By: LSL (575) 393-3117 | www.jwsc.biz TBPLS# 10021000 W.O. No.: 15110554 Rev: 5/22/15 Ref. W.O.: Sheet 1 of