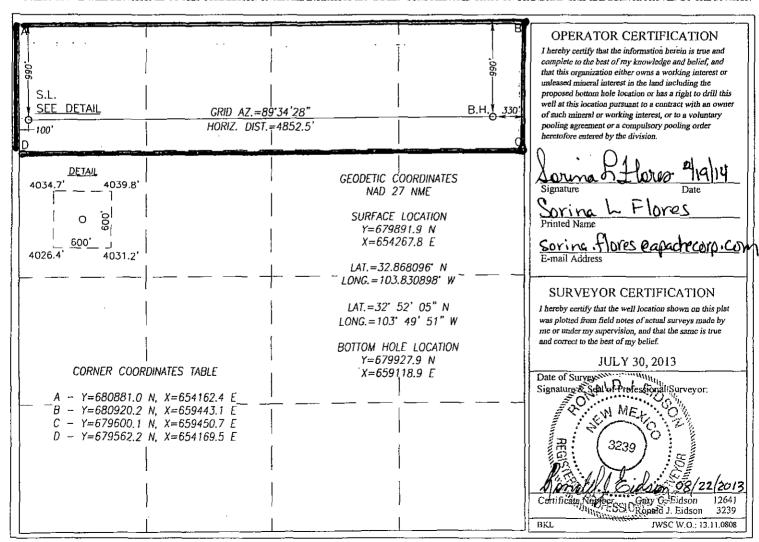

## WELL LOCATION AND ACREAGE DEDICATION PLAT

| A               | Pl Number |            | Pool Code Pool Name                   |             |                   |                   | ie .          |                |             |  |
|-----------------|-----------|------------|---------------------------------------|-------------|-------------------|-------------------|---------------|----------------|-------------|--|
| 130-015-        | 434       | <b>3</b> 3 | 33   26990   Fren; Glorieta-Yeso      |             |                   |                   |               |                |             |  |
| Property C      | ode       |            |                                       |             | Property Nan      | le                |               | w              | Well Number |  |
| L 313693        | 2         |            | $\mathbf{H}$                          | (UMMIN      | GBIRD FE          | DERAL CON         | M             |                | 13H         |  |
| OGRID 1         | Vo.       |            |                                       |             | Operator Nan      | ne                |               | 1              | Elevation   |  |
| 873             |           |            |                                       | APAC        | HE CORPO          | ORATION           |               |                | 4033'       |  |
|                 | -         |            |                                       | · ~- ·      | Surface Locat     | ion               | <del></del>   |                |             |  |
| UL or lot No.   | Section   | Township   | Range                                 | 1/of Idn    | Feet from the     | North/South line  | Feet from the | East/West line | County      |  |
| D               | 1         | 17-S       | 31-E                                  |             | 990               | NORTH             | WEST          | EDDY           |             |  |
| . :             |           |            |                                       | Bettom Hole | Location If Diffe | rent From Surface |               | <u></u>        |             |  |
| UL or lot No.   | Section   | Township   | Range                                 | LøtTdi      | Feet from the     | North/South line  | Feet from the | East/West line | County      |  |
| Α               | 1         | 17-S       | 17-S 31-E ( ) 990 NORTH 330 EAST EDDY |             |                   |                   |               |                |             |  |
| Dedicated Acres | Joint or  | Infill Co  | onsolidation C                        | ode Orde    | r No.             |                   |               | ·              |             |  |
| 160             | · ·       |            |                                       |             |                   |                   |               |                |             |  |

□AMENDED REPORT