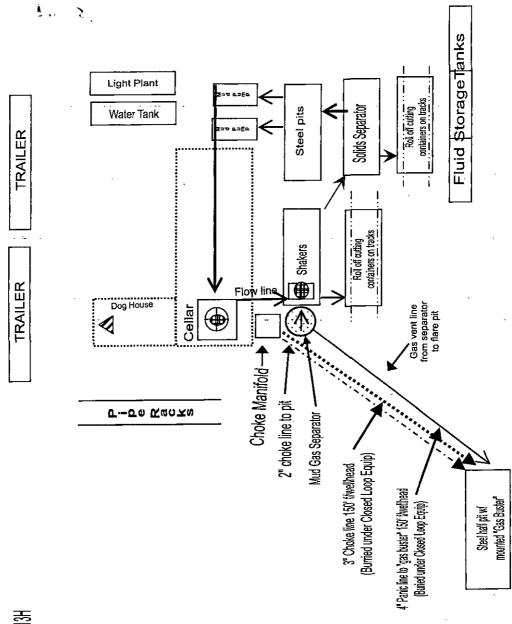

# 4. Pressure Control Equipment

A variance is requested for the use of a diverter on the surface casing. See attached for schematic.

| BOP installed and<br>tested before<br>drilling which<br>hole? | Size?   | Min.<br>Required<br>WP | 1      | Гуре    |   | Tested to:              |
|---------------------------------------------------------------|---------|------------------------|--------|---------|---|-------------------------|
|                                                               |         | -                      | Ar     | nular   | х | 50% of working pressure |
|                                                               |         |                        | Blin   | id Ram  |   |                         |
| 12-1/4"                                                       | 13-5/8" | 3M                     | Pip    | e Ram   |   | 284                     |
|                                                               |         | ••                     | Doul   | ole Ram |   | 2M                      |
|                                                               |         |                        | Other* |         |   |                         |
|                                                               | ,       |                        | An     | nular   | х | 50% testing pressure    |
|                                                               |         |                        | Blin   | d Ram   | x |                         |
| 9-5/8"                                                        | 13-5/8" | 3M                     | Pip    | e Ram   | x | 264                     |
|                                                               |         |                        | Doub   | ole Ram |   | 2M                      |
|                                                               |         |                        | Other* | ,       |   |                         |

<sup>\*</sup>Specify if additional ram is utilized.

BOP/BOPE will be tested by an independent service company to 250 psi low and the high pressure indicated above per Onshore Order 2 requirements. The System may be upgraded to a higher pressure but still tested to the working pressure listed in the table above. If the system is upgraded all the components installed will be functional and tested.

Pipe rams will be operationally checked each 24 hour period. Blind rams will be operationally checked on each trip out of the hole. These checks will be noted on the daily tour sheets. Other accessories to the BOP equipment will include a Kelly cock and floor safety valve (inside BOP) and choke lines and choke manifold. See attached schematics.

| Х   | Format   | ion integrity test will be performed per Onshore Order #2.                                             |
|-----|----------|--------------------------------------------------------------------------------------------------------|
|     | On Exp   | loratory wells or on that portion of any well approved for a 5M BOPE system or greater, a pressure     |
| 1   | integrit | y test of each casing shoe shall be performed. Will be tested in accordance with Onshore Oil and Gas   |
|     | Order #  | <sup>‡</sup> 2 III.B.1.i.                                                                              |
|     | A varia  | nce is requested for the use of a flexible choke line from the BOP to Choke Manifold. See attached for |
| No  | specs a  | nd hydrostatic test chart.                                                                             |
| 100 | NO       | Are anchors required by manufacturer?                                                                  |
|     | A multi  | bowl wellhead is being used. The BOP will be tested per Onshore Order #2 after installation on the     |
|     | surface  | casing which will cover testing requirements for a maximum of 30 days. If any seal subject to test     |
|     | pressur  | e is broken the system must be tested.                                                                 |
| Na  | •        | Provide description here                                                                               |
| }   | See atta | ached schematic.                                                                                       |