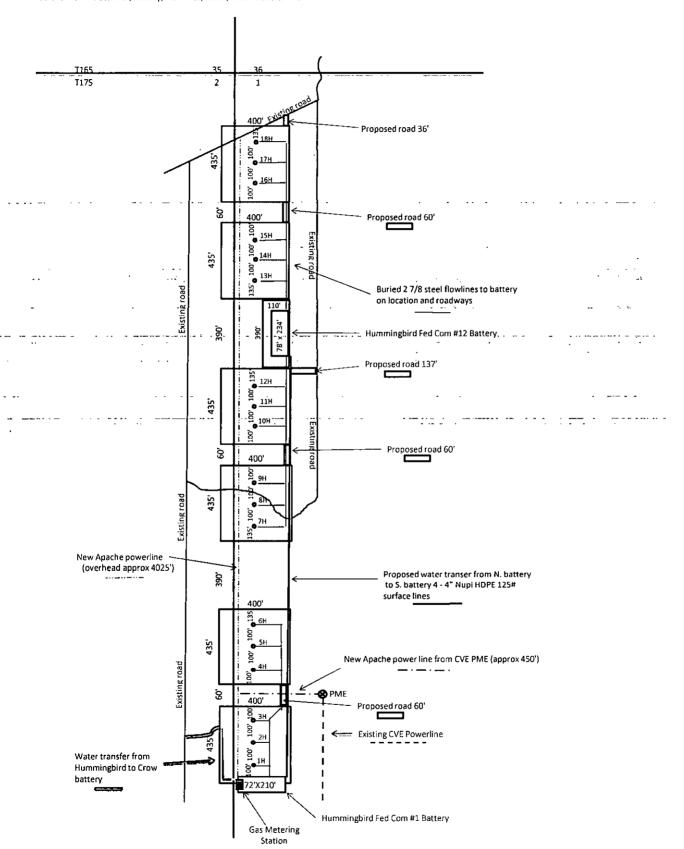

## Hummingbird Federal Com Wells 1H thru 18H (REVISED) EXHIBIT #1C

Pad overview - Elect lines, Battery, Flowlines, roads, water transfer line