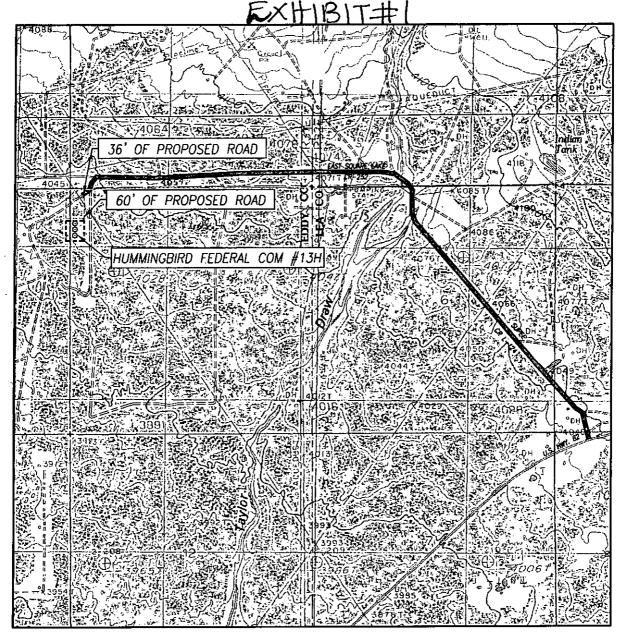

# TOPOGRAPHICAL AND ACCESS ROAD MAP

SCALE: 1" = 2000'

SEC. \_1 \_\_TWP. <u>17-S\_RGE.</u> <u>31-E</u>

SURVEY\_\_\_\_\_N.M.P.M.

COUNTY EDDY STATE NEW MEXICO

DESCRIPTION 990' FNL & 100' FWL

ELEVATION 4033'

OPERATOR APACHE CORPORATION

### DIRECTIONS TO LOCATION

FROM THE INTERSECTION OF US. HIGHWAY 82 AND LEA CO. RD. L-124 (SUPEE) GO NORTH-NORTHWEST APPROX. 2.7 MILES; TURN LEFT AND GO SOUTHWEST 172 FEET; TURN LEFT AND GO SOUTH 530 FEET TO THIS LOCATION.

# VICINITY MAP

SCALE: 1" = 2 MILES DRIVING ROUTE: SEE TOPOGRAPHICAL AND ACCESS ROAD MAP

| SEC. 1              | TWP. <u>17-S</u> RGE. <u>31-E</u> |  |  |  |  |  |  |  |
|---------------------|-----------------------------------|--|--|--|--|--|--|--|
| SURVEY              | N.M.P.M.                          |  |  |  |  |  |  |  |
| COUNTY              | EDDY STATE NEW MEXICO             |  |  |  |  |  |  |  |
| <b>DESCRIPTIO</b> I | N <u>990' FNL &amp; 100' FWL</u>  |  |  |  |  |  |  |  |
| ELEVATION _         | 4033'                             |  |  |  |  |  |  |  |
| OPERATOR _          | APACHE CORPORATION                |  |  |  |  |  |  |  |