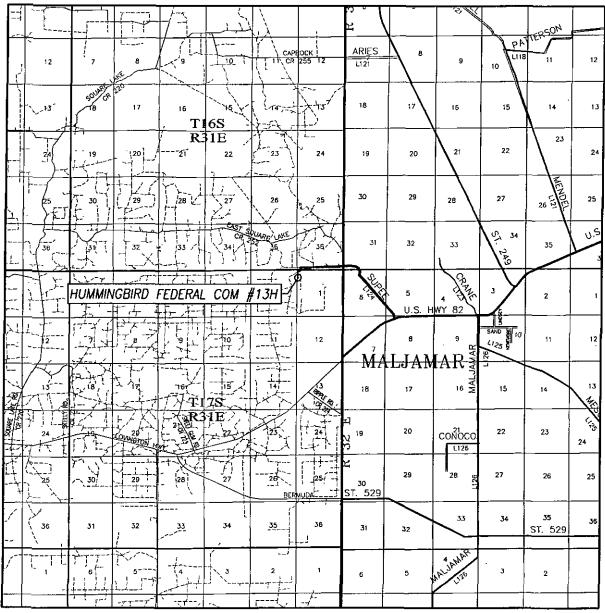

APPROVED BY THE DIVISION





# TOPOGRAPHICAL AND ACCESS ROAD MAP



SCALE: 1" = 2000'

SEC. \_1 \_\_TWP. <u>17-S\_RGE.</u> <u>31-E</u>

SURVEY\_\_\_\_\_N.M.P.M.

COUNTY EDDY STATE NEW MEXICO

DESCRIPTION 990' FNL & 100' FWL

ELEVATION 4033'

OPERATOR APACHE CORPORATION

LEASE HUMMINGBIRD FEDERAL COM

U.S.G.S. TOPOGRAPHIC MAP

MALJAMAR, N.M.

CONTOUR INTERVAL: MALJAMAR, N.M. — 10' MALJAMAR NE. N.M. — 5'

### DIRECTIONS TO LOCATION

FROM THE INTERSECTION OF US. HIGHWAY 82 AND LEA CO. RD. L-124 (SUPEE) GO NORTH-NORTHWEST APPROX. 2.7 MILES; TURN LEFT AND GO SOUTHWEST 172 FEET; TURN LEFT AND GO SOUTH 530 FEET TO THIS LOCATION.



PROVIDING SURVEYING SERVICES SINCE 1946

JOHN WEST SURVEYING COMPANY

412 N. DAL PASO HOBBS, N.M. 88240 (575) 393-3117 www.jwsc.blz TBPLS# 10021000

# VICINITY MAP



SCALE: 1" = 2 MILES DRIVING ROUTE: SEE TOPOGRAPHICAL AND ACCESS ROAD MAP

| SEC. 1              | TWP. <u>17-S</u> RGE. <u>31-E</u> |  |  |  |  |  |  |  |
|---------------------|-----------------------------------|--|--|--|--|--|--|--|
| SURVEY              | N.M.P.M.                          |  |  |  |  |  |  |  |
| COUNTY              | EDDY STATE NEW MEXICO             |  |  |  |  |  |  |  |
| <b>DESCRIPTIO</b> I | N <u>990' FNL &amp; 100' FWL</u>  |  |  |  |  |  |  |  |
| ELEVATION _         | 4033'                             |  |  |  |  |  |  |  |
| OPERATOR _          | APACHE CORPORATION                |  |  |  |  |  |  |  |

LEASE HUMMINGBIRD FEDERAL COM



PROVIDING SURVEYING SERVICES
SINCE 1946

JOHN WEST SURVEYING COMPANY
412 N. DAL PASO HOBBS, N.M. 88240

412 N. DAL PASO HOB