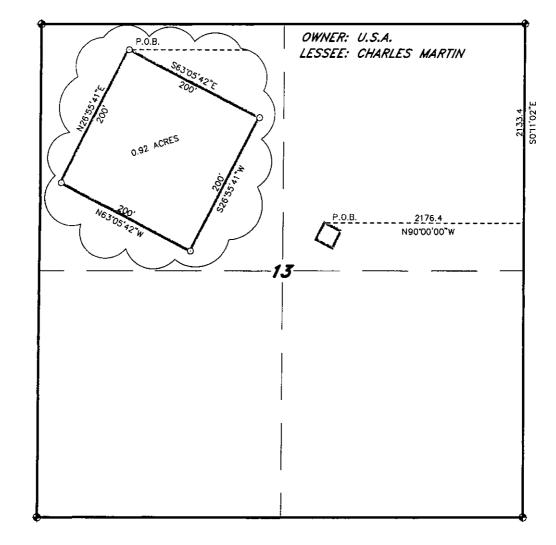

#### WELL LOCATION AND ACREAGE DEDICATION PLAT

| 30-015- 43535 | Pool Code<br>96831 | CEDAR LAKE GLORIETA YESO |                 |
|---------------|--------------------|--------------------------|-----------------|
| Property Code | Pro                | perty Name               | Well Number     |
| 20767         | JAC                | KSON A                   | 56<br>Elevation |
| OGRID No.     | Оре                | rator Name               |                 |
| 03080         | BURNETT            | OIL CO., INC.            | 3748            |
|               | Surfe              | ice Location             |                 |

| UL or lot No. | Section | Township | Range | Lot Idn | FEET from the | SOUTH/South line | FEET from the | East/EAST line | County |
|---------------|---------|----------|-------|---------|---------------|------------------|---------------|----------------|--------|
| Н             | 13      | 17 S     | 30 E  |         | 1660          | NORTH            | 630           | EAST           | EDDY   |

#### Bottom Hole Location If Different From Surface

| UL or lot No.  | Section   | Township    | Range         | Lot Idn  | FEET from the | SOUTH/South line | FEET from the | East/EAST line | County |
|----------------|-----------|-------------|---------------|----------|---------------|------------------|---------------|----------------|--------|
| H              | 13        | 17 S        | 30 E          |          | 1650          | NORTH            | 330           | EAST           | EDDY   |
| Dedicated Acre | s Joint o | r Infill Co | nsolidation ( | Code Ore | der No.       |                  |               |                | ,      |

NO ALLOWABLE WILL BE ASSIGNED TO THIS COMPLETION UNTIL ALL INTERESTS HAVE BEEN CONSOLIDATED OR A NON-STANDARD UNIT HAS BEEN APPROVED BY THE DIVISION

SECTION 13, TOWNSHIP 17 SOUTH, RANGE 30 EAST, N.M.P.M., EDDY COUNTY, NEW MEXICO.