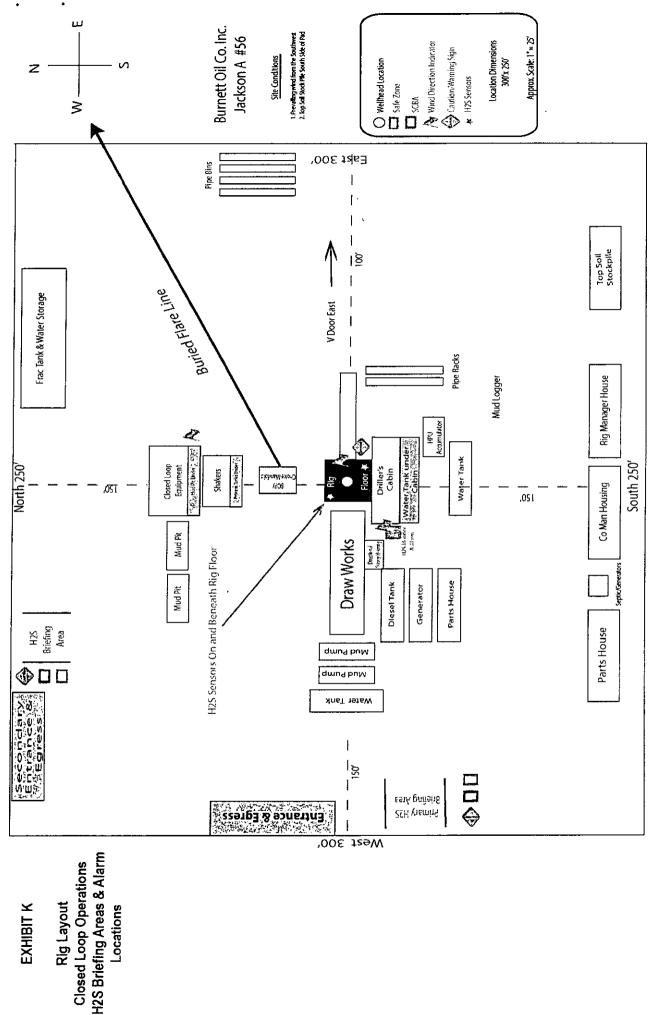

#### 5. Auxiliary Well Control and Monitoring Equipment:

- a. A Kelly cock will be in the drill string at all times.
- A full opening drill pipe stabbing valve with the appropriate connections on the rig floor at all times.
- c. Hydrogen Sulfide detection and breathing equipment will be installed and in operation at drilling depth of 1800' (which is more than 500' above top of Grayburg) until 7" casing is cemented.
- d. An H2S compliance package will be on all sites while drilling.

## DRILLING PLAN VERTICAL LOCO HILLS GLORIETA YESO WELL

There is known H2S in this area. In the event that it is necessary to follow the H2S plan, a remote choke will be installed as required in Onshore Order 6. Refer to the attached H2S plan for details.