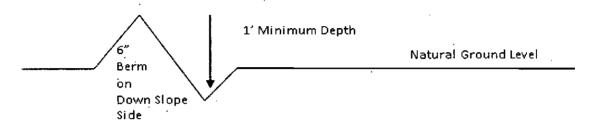

ss section and plans for typical road construction.

#### Ditching

Ditching shall be required on both sides of the road.

#### **Turnouts**

Vehicle turnouts shall be constructed on the road. Turnouts shall be intervisible with interval spacing distance less than 1000 feet. Turnouts shall conform to Figure 1; cross section and plans for typical road construction.

#### Drainage

Drainage control systems shall be constructed on the entire length of road (e.g. ditches, sidehill outsloping and insloping, lead-off ditches, culvert installation, and low water crossings).

A typical lead-off ditch has a minimum depth of 1 foot below and a berm of 6 inches above natural ground level. The berm shall be on the down-slope side of the lead-off ditch.

#### Cross Section of a Typical Lead-off Ditch



All lead-off ditches shall be graded to drain water with a 1 percent minimum to 3 percent maximum ditch slope. The spacing interval are variable for lead-off ditches and shall be determined according to the formula for spacing intervals of lead-off ditches, but may be amended depending upon existing soil types and centerline road slope (in %);

#### Formula for Spacing Interval of Lead-off Ditches

Example - On a 4% road slope that is 400 feet long, the water flow shall drain water into a lead-off ditch. Spacing interval shall be determined by the following formula:

400 foot road with 4% road slope: 
$$\frac{400!}{4\%}$$
 + 100' = 200' lead-off ditch interval

#### Cattleguards

An appropriately sized cattleguard sufficient to carry out the project shall be installed and maintained at f