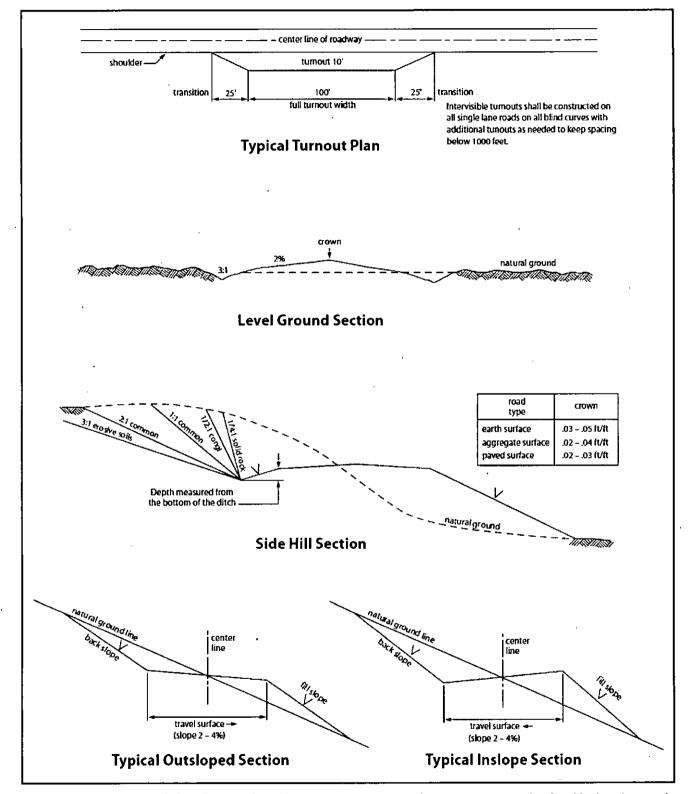

road route shall be repaired or replaced if they are damaged or have deteriorated beyond practical use. The operator shall be responsible for the condition of the existing cattleguards that are in place and are utilized during lease operations.

#### Fence Requirement

Where entry is granted across a fence line, the fence shall be braced and tied off on both sides of the passageway prior to cutting. The operator shall notify the private surface landowner or the grazing allotment holder prior to crossing any fences.

#### **Public Access**

Public access on this road shall not be restricted by the operator without specific written approval granted by the Authorized Officer.

# **Construction Steps**

- 1. Salvage topsoil
- 3. Redistribute topsoil
- 2. Construct road
- 4. Revegetate slopes



Figure 1. Cross-sections and plans for typical road sections representative of BLM resource or FS local and higher-class roads.

#### VII. DRILLING

#### A. DRILLING OPERATIONS REQUIREMENTS

The BLM is to be notified in advance for a representative to witness:

- a. Spudding well (minimum of 24 hours)
- b. Setting and/or Cementing of all casing strings (minimum of 4 hours)
- c. BOPE tests (minimum of 4 hours)

# **Eddy County**

Call the Carlsbad Field Office, 620 East Greene St., Carlsbad, NM 88220, (575) 361-2822

- 1. A Hydrogen Sulfide (H2S) Drilling Plan shall be activated 500 feet prior to drilling into the Grayburg formation. As a result, the Hydrogen Sulfide area must meet Onshore Order 6 requirements, which includes equipment and personnel/public protection items. If Hydrogen Su