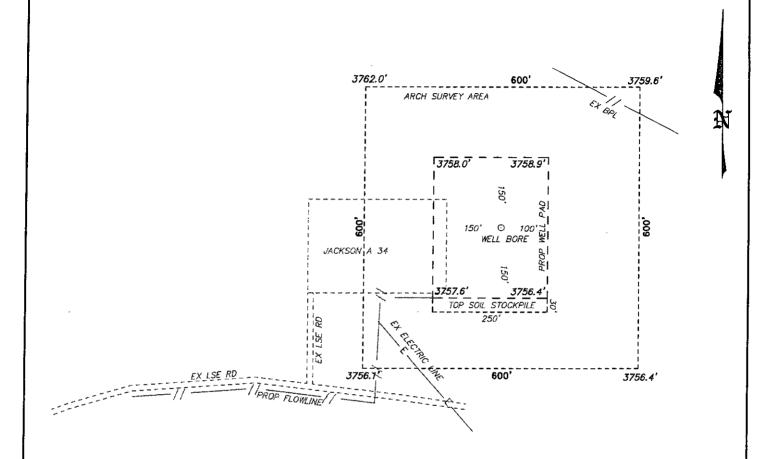

## Burnett Oil Co., Inc. 6666

REF: JACKSON A 56 / WELL PAD TOPO

THE JACKSON A 56 LOCATED 1660' FROM

THE NORTH LINE AND 630' FROM THE EAST LINE OF

SECTION 13, TOWNSHIP 17 SOUTH, RANGE 30 EAST,

N.M.P.M., EDDY COUNTY, NEW MEXICO.

W.O. Number: 31164 | Drawn By: K. NORRIS Date: 11-20-2014 | Survey Date: 11-12-2014 | Sheet 1 of 1 Sheets

JACKSON A 56
Located 1660' FNL and 630' FEL
Section 13, Township 17 South, Range 30 East,
N.M.P.M., Eddy County, New Mexico.