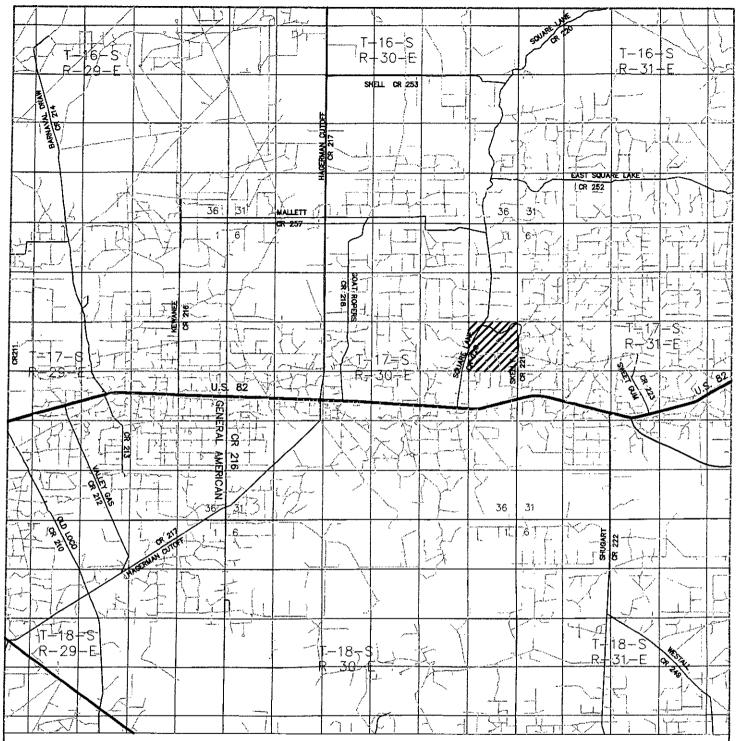

Directions to Location:

FROM THE JUNCTION OF CR 220 AND 221 GO EAST 0.3 MILES, TURN SOUTH AND GO 0.3 MILES, EAST 0.3 MILES, NORTH 0.1 MILES TO PROPOSED LOCATION.

P.O. Box 1786 (5 1120 N. West County Rd. (5 Hobbs, New Mexico 88241 bo

(575) 393-7316 - Office (575) 392-2206 - Fax 1 basinsurveys.com LOCO HILLS, NM IS  $\pm 4$  MILES TO THE SOUTHEAST OF LOCATION.

200 0 200 400 FEET

SCALE: 1" = 200'

## Burnett Oil Co., Inc. 6666

REF: JACKSON A 56 / WELL PAD TOPO

THE JACKSON A 56 LOCATED 1660' FROM

THE NORTH LINE AND 630' FROM THE EAST LINE OF

SECTION 13, TOWNSHIP 17 SOUTH, RANGE 30 EAST,

N.M.P.M., EDDY COUNTY, NEW MEXICO.

W.O. Number: 31164 | Drawn By: K. NORRIS Date: 11-20-2014 | Survey Date: 11-12-2014 | Sheet 1 of 1 Sheets

JACKSON A 56
Located 1660' FNL and 630' FEL
Section 13, Township 17 South, Range 30 East,
N.M.P.M., Eddy County, New Mexico.