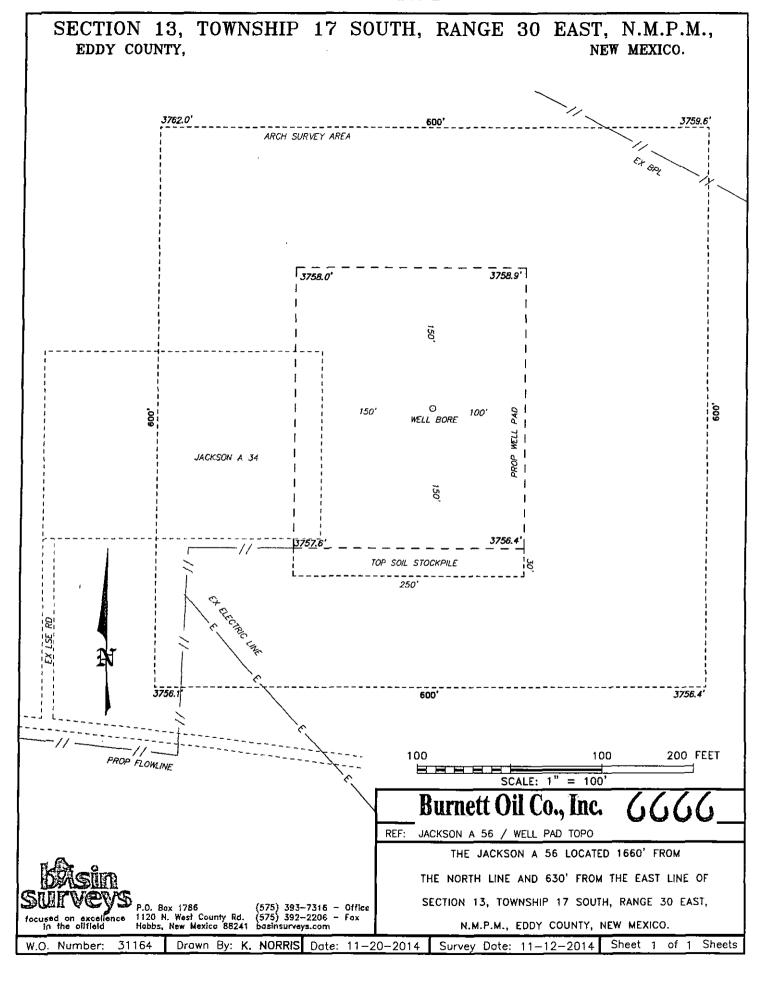

## Burnett Oil Co., Inc. 6666

REF: JACKSON A 56 / WELL PAD TOPO

THE JACKSON A 56 LOCATED 1660' FROM

THE NORTH LINE AND 630' FROM THE EAST LINE OF

SECTION 13, TOWNSHIP 17 SOUTH, RANGE 30 EAST,

N.M.P.M., EDDY COUNTY, NEW MEXICO.

W.O. Number: 31164 | Drawn By: K. NORRIS Date: 11-20-2014 | Survey Date: 11-12-2014 | Sheet 1 of 1 Sheets

JACKSON A 56
Located 1660' FNL and 630' FEL
Section 13, Township 17 South, Range 30 East,
N.M.P.M., Eddy County, New Mexico.