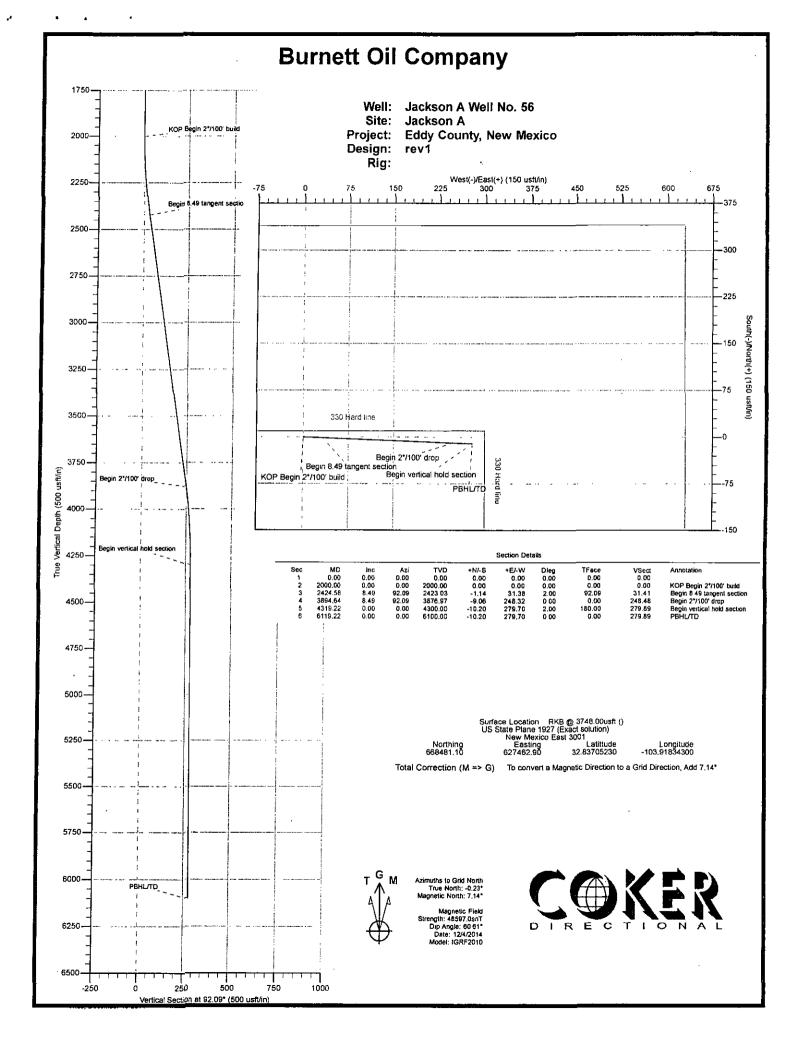

area. In the event that it is necessary to follow the H2S plan, a remote choke will be installed as required in Onshore Order 6. Refer to the attached H2S plan for details.

#### 8. Anticipated Start Date and Duration of Operation

Road and location construction will begin after BLM has approved the specific APD and has approved the start of the location work. Anticipated spud date will be as soon as the location building work has been completed and the drilling rig is available to move to the location. Move in and drilling is expected to take approximately 11 days. If production casing is run, an additional 60 days would be required to complete the well and install the necessary surface equipment (pumping unit, electricity, flowline and storage facility) to place the well on production.



|                                                                  |                                                                                            |