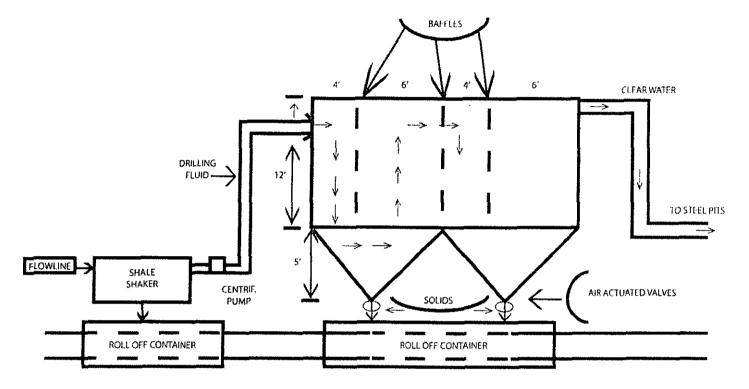

Burnett is requesting to keep the Mud/Gas Separator on location but only connect if/when needed.

#### 6. Proposed Mud Circulation System

The necessary mud products for weight addition and fluid loss control will be on location at all times.

Pason equipment will be used to monitor the mud system.