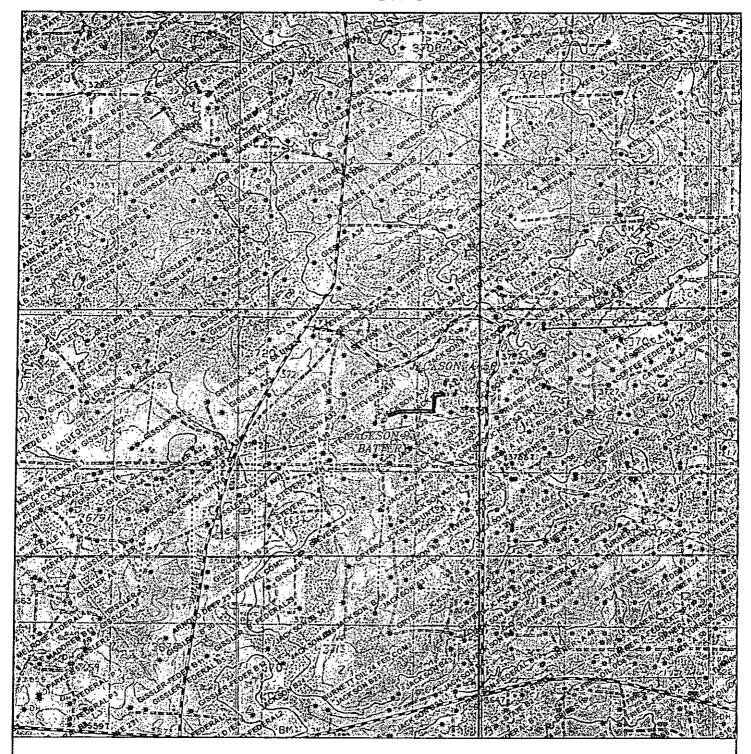

#### **EXHIBIT G**

PROPOSED FLOW LINE TO JACKSON A 56 Section 13, Township 17 South, Range 30 East, N.M.P.M., Eddy County, New Mexico.

P.O. Box 1786 1120 N. West County Rd. Hobbs, New Mexico 88241 (575) 393-7316 - Office (575) 392-2206 - Fax bosinsurveys.com

| ٦ | 0' 1000' 2000' 3000' 4000'                                                   | ł  |
|---|------------------------------------------------------------------------------|----|
|   | SCALE: 1" = 2000'                                                            | 1, |
| ļ | W.O. Number: KAN 31164                                                       |    |
| ĺ | Survey Date: 11-12-2014                                                      | ]  |
|   | YELLOW TINT — USA LAND<br>BLUE TINT — STATE LAND<br>NATURAL COLOR — USA LAND |    |