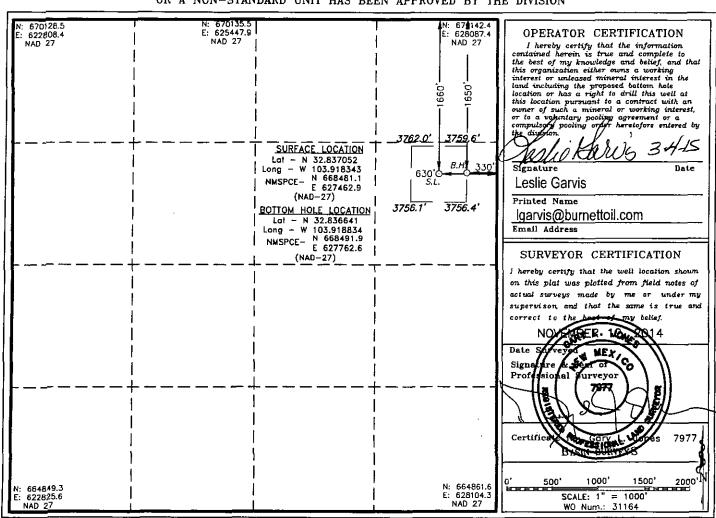

#### WELL LOCATION AND ACREAGE DEDICATION PLAT

| 30-015- 43535 | Pool Code<br>96831 | CEDAR LAKE GLORIETA YESO |                 |
|---------------|--------------------|--------------------------|-----------------|
| Property Code | Pro                | perty Name               | Well Number     |
| 20767         | JAC                | KSON A                   | 56<br>Elevation |
| OGRID No.     | Оре                | rator Name               |                 |
| 03080         | BURNETT            | OIL CO., INC.            | 3748            |
|               | Surfe              | ice Location             |                 |

| UL or lot No. | Section | Township | Range | Lot Idn | FEET from the | SOUTH/South line | FEET from the | East/EAST line | County |
|---------------|---------|----------|-------|---------|---------------|------------------|---------------|----------------|--------|
| Н             | 13      | 17 S     | 30 E  |         | 1660          | NORTH            | 630           | EAST           | EDDY   |

#### Bottom Hole Location If Different From Surface

| UL or lot No.  | Section   | Township    | Range         | Lot Idn  | FEET from the | SOUTH/South line | FEET from the | East/EAST line | County |
|----------------|-----------|-------------|---------------|----------|---------------|------------------|---------------|----------------|--------|
| H              | 13        | 17 S        | 30 E          |          | 1650          | NORTH            | 330           | EAST           | EDDY   |
| Dedicated Acre | s Joint o | r Infill Co | nsolidation ( | Code Ore | der No.       |                  |               |                | ,      |

NO ALLOWABLE WILL BE ASSIGNED TO THIS COMPLETION UNTIL ALL INTERESTS HAVE BEEN CONSOLIDATED OR A NON-STANDARD UNIT HAS BEEN APPROVED BY THE DIVISION

SECTION 13, TOWNSHIP 17 SOUTH, RANGE 30 EAST, N.M.P.M., EDDY COUNTY, NEW MEXICO.

BURNETT OIL COMPANY, INC.

JACKSON A 56

ELEV. — 3748'

Lat — N 32.837052

Long — W 103.918343

NMSPCE— N 668481.1

E 627462.9

(NAD-27)