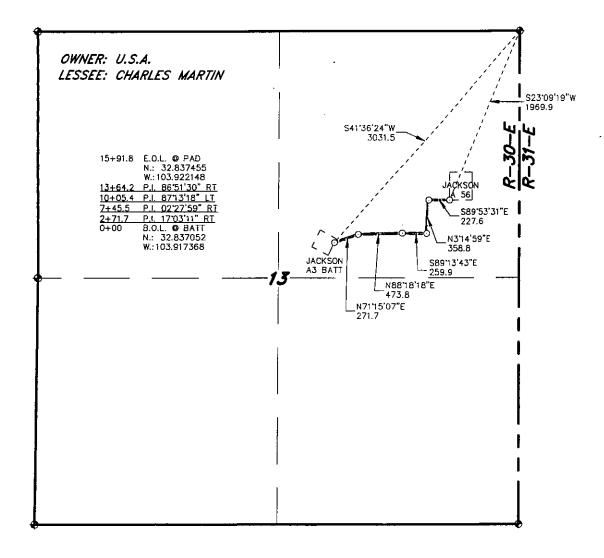

#### **EXHIBIT G**

PROPOSED FLOW LINE TO JACKSON A 56 Section 13, Township 17 South, Range 30 East, N.M.P.M., Eddy County, New Mexico.

P.O. Box 1786 1120 N. West County Rd. Hobbs, New Mexico 88241 (575) 393-7316 - Office (575) 392-2206 - Fax bosinsurveys.com

| ٦ | 0' 1000' 2000' 3000' 4000'                                                   | ł  |
|---|------------------------------------------------------------------------------|----|
|   | SCALE: 1" = 2000'                                                            | 1, |
| ļ | W.O. Number: KAN 31164                                                       |    |
| ĺ | Survey Date: 11-12-2014                                                      | ]  |
|   | YELLOW TINT — USA LAND<br>BLUE TINT — STATE LAND<br>NATURAL COLOR — USA LAND |    |

#### **EXHIBIT H**

PROPOSED FLOW LINE TO JACKSON A 56 Section 13, Township 17 South, Range 30 East, N.M.P.M., Eddy County, New Mexico.

P.O. Box 1786 1120 N. West County Rd. Hobbs, New Mexico 88241 (575) 393-7316 - Office (575) 392-2206 - Fax bosinsurveys.com

| $\neg$ | 0' 1000' 2000' 3000' 4000'                         |   |
|--------|----------------------------------------------------|---|
|        | SCALE: 1" = 2000'                                  |   |
| 1      | W.O. Number: KAN 31164                             |   |
| •      | Survey Date: 11-12-2014                            | ₹ |
|        | YELLOW TINT - USA LAND                             | • |
| 7      | BLUE TINT — STATE LAND<br>NATURAL COLOR — USA LAND |   |