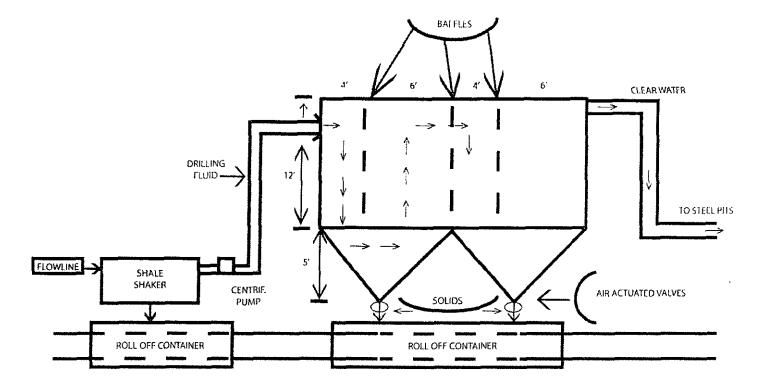

|

**EXHIBIT** L





#### **OPERATIONS & MAINTENANCE**

Drilling Fluids from the wellbore will go through the flow line across the shale shaker. Solids will drop into roll off containers with baffles as drawn above. Baffles slow fluid velocity to allow solids to fall down through 6" air actuated valves into roll off containers. Clean water goes back out to the drilling fluid steel pits. Solids and any leftover liquid will be hauled to disposal.

#### INSPECTION

The closed loop equipment will be inspected daily by each tour and any necessary maintenance performed. Any leak in the system will be repaired and .or contained immediately. OCD will be notified within 48 hours. Remediation process started.

#### **CLOSURE PLAN**

During drilling operations, all liquids, drilling fluids and cutting will be hauled of