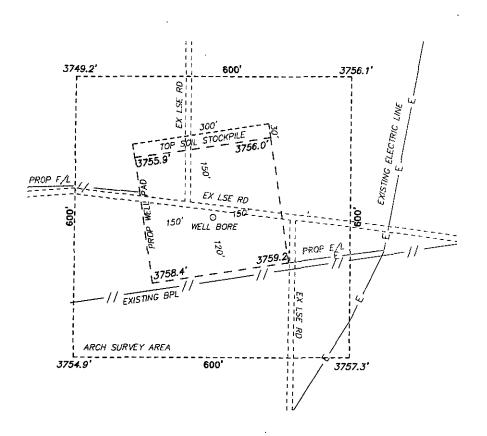

JACKSON A 57 / WELL PAD TOPO

THE JACKSON A 57 LOCATED 2230' FROM

THE NORTH LINE AND 990' FROM THE EAST LINE OF SECTION 13, TOWNSHIP 17 SOUTH, RANGE 30 EAST,

N.M.P.M., EDDY COUNTY, NEW MEXICO.

31166 Drawn By: K. NORRIS Date: 11-20-2014 Sheet 1 of 1 W.O. Number: Survey Date: 11-12-2014