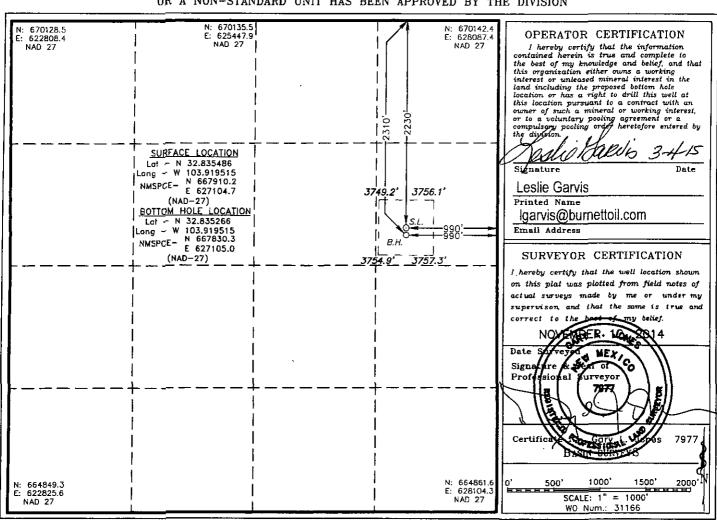

#### OIL CONSERVATION DIVISION

WELL LOCATION AND ACREAGE DEDICATION PLAT

1220 South St. Francis Dr. Santa Fe, New Mexico 87505

□ AMENDED REPORT

| 30-015            | Number - 439 | 53La         |                                         | Pool Code<br>831 |                | CEDAR LAKE        | Pool Name<br>GLORIETA YES | <br>30         |        |
|-------------------|--------------|--------------|-----------------------------------------|------------------|----------------|-------------------|---------------------------|----------------|--------|
| Property<br>20767 |              |              | Property Name  JACKSON A                |                  |                | Well Number<br>57 |                           |                |        |
| 03080             |              |              | Operator Name BURNETT OIL COMPANY, INC. |                  |                | Elevation<br>3756 |                           |                |        |
| -                 |              |              |                                         | Surface Loca     | ation          |                   |                           |                |        |
| UL or lot No.     | Section      | Township     | Range                                   | Lot Idn          | FEET from the  | SOUTH/South line  | FEET from the             | East/EAST line | County |
| Н                 | 13           | 17 S         | 30 E                                    |                  | 2230           | NORTH             | 990                       | EAST           | EDDY   |
|                   |              |              | Bottom                                  | Hole Loc         | ation If Diffe | rent From Sur     | face                      |                |        |
| UL or lot No.     | Section      | Township     | Range                                   | Lot Idn          | FEET from the  | SOUTH/South line  | FEET from the             | East/EAST line | County |
| Н                 | 13           | 17 S         | 30 E                                    |                  | 2310           | NORTH             | 990                       | EAST           | EDDY   |
| Dedicated Acre    | s Joint o    | r Infill Cor | nsolidation (                           | Code Ore         | ier No.        |                   |                           |                |        |

NO ALLOWABLE WILL BE ASSIGNED TO THIS COMPLETION UNTIL ALL INTERESTS HAVE BEEN CONSOLIDATED OR A NON-STANDARD UNIT HAS BEEN APPROVED BY THE DIVISION

SECTION 13, TOWNSHIP 17 SOUTH, RANGE 30 EAST, N.M.P.M., EDDY COUNTY, NEW MEXICO.

BURNETT OIL COMPANY, INC. JACKSON A 57 ELEV. - 3729' Lat - N 32.835486 Long - W 103.919515 NMSPCE- N 667910.2 E 627104.7 (NAD-27)

Directions to Location:

FROM THE JUNCTION OF CR 220 AND 221 GO EAST 0.3 MILES, TURN SOUTH AND GO 0.2 MILES, TURN EAST AND CONTINUE 0.3 MILES TO PROPOSED LOCATION.