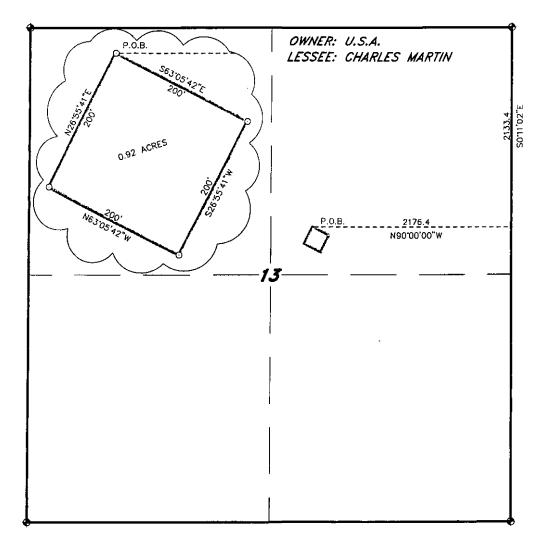

#### OIL CONSERVATION DIVISION

WELL LOCATION AND ACREAGE DEDICATION PLAT

1220 South St. Francis Dr. Santa Fe, New Mexico 87505

□ AMENDED REPORT

| 30-015            | Number - 439 | 53La         |                                         | Pool Code<br>831 |                | CEDAR LAKE        | Pool Name<br>GLORIETA YES | <br>30         |        |
|-------------------|--------------|--------------|-----------------------------------------|------------------|----------------|-------------------|---------------------------|----------------|--------|
| Property<br>20767 |              |              | Property Name  JACKSON A                |                  |                | Well Number<br>57 |                           |                |        |
| 03080             |              |              | Operator Name BURNETT OIL COMPANY, INC. |                  |                | Elevation<br>3756 |                           |                |        |
| -                 |              |              |                                         | Surface Loca     | ation          |                   |                           |                |        |
| UL or lot No.     | Section      | Township     | Range                                   | Lot Idn          | FEET from the  | SOUTH/South line  | FEET from the             | East/EAST line | County |
| Н                 | 13           | 17 S         | 30 E                                    |                  | 2230           | NORTH             | 990                       | EAST           | EDDY   |
|                   |              |              | Bottom                                  | Hole Loc         | ation If Diffe | rent From Sur     | face                      |                |        |
| UL or lot No.     | Section      | Township     | Range                                   | Lot Idn          | FEET from the  | SOUTH/South line  | FEET from the             | East/EAST line | County |
| Н                 | 13           | 17 S         | 30 E                                    |                  | 2310           | NORTH             | 990                       | EAST           | EDDY   |
| Dedicated Acre    | s Joint o    | r Infill Cor | nsolidation (                           | Code Ore         | ier No.        |                   |                           |                |        |

NO ALLOWABLE WILL BE ASSIGNED TO THIS COMPLETION UNTIL ALL INTERESTS HAVE BEEN CONSOLIDATED OR A NON-STANDARD UNIT HAS BEEN APPROVED BY THE DIVISION

SECTION 13, TOWNSHIP 17 SOUTH, RANGE 30 EAST, N.M.P.M., EDDY COUNTY, NEW MEXICO.

BURNETT OIL COMPANY, INC. JACKSON A 57 ELEV. - 3729' Lat - N 32.835486 Long - W 103.919515 NMSPCE- N 667910.2 E 627104.7 (NAD-27)

Directions to Location:

FROM THE JUNCTION OF CR 220 AND 221 GO EAST 0.3 MILES, TURN SOUTH AND GO 0.2 MILES, TURN EAST AND CONTINUE 0.3 MILES TO PROPOSED LOCATION.