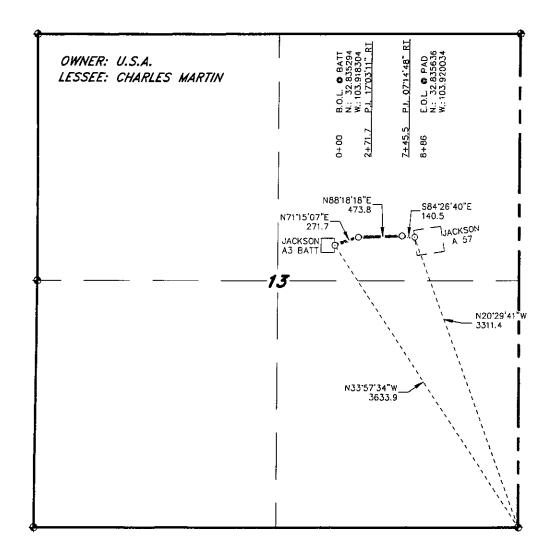

#### OIL CONSERVATION DIVISION

WELL LOCATION AND ACREAGE DEDICATION PLAT

1220 South St. Francis Dr. Santa Fe, New Mexico 87505

□ AMENDED REPORT

| 30-015            | Number - 439 | 53La         |                                         | Pool Code<br>831 |                | CEDAR LAKE        | Pool Name<br>GLORIETA YES | <br>30         |        |
|-------------------|--------------|--------------|-----------------------------------------|------------------|----------------|-------------------|---------------------------|----------------|--------|
| Property<br>20767 |              |              | Property Name  JACKSON A                |                  |                | Well Number<br>57 |                           |                |        |
| 03080             |              |              | Operator Name BURNETT OIL COMPANY, INC. |                  |                | Elevation<br>3756 |                           |                |        |
| -                 |              |              |                                         | Surface Loca     | ation          |                   |                           |                |        |
| UL or lot No.     | Section      | Township     | Range                                   | Lot Idn          | FEET from the  | SOUTH/South line  | FEET from the             | East/EAST line | County |
| Н                 | 13           | 17 S         | 30 E                                    |                  | 2230           | NORTH             | 990                       | EAST           | EDDY   |
|                   |              |              | Bottom                                  | Hole Loc         | ation If Diffe | rent From Sur     | face                      |                |        |
| UL or lot No.     | Section      | Township     | Range                                   | Lot Idn          | FEET from the  | SOUTH/South line  | FEET from the             | East/EAST line | County |
| Н                 | 13           | 17 S         | 30 E                                    |                  | 2310           | NORTH             | 990                       | EAST           | EDDY   |
| Dedicated Acre    | s Joint o    | r Infill Cor | nsolidation (                           | Code Ore         | ier No.        |                   |                           |                |        |

NO ALLOWABLE WILL BE ASSIGNED TO THIS COMPLETION UNTIL ALL INTERESTS HAVE BEEN CONSOLIDATED OR A NON-STANDARD UNIT HAS BEEN APPROVED BY THE DIVISION

SECTION 13, TOWNSHIP 17 SOUTH, RANGE 30 EAST, N.M.P.M., EDDY COUNTY, NEW MEXICO.

BURNETT OIL COMPANY, INC. JACKSON A 57 ELEV. - 3729' Lat - N 32.835486 Long - W 103.919515 NMSPCE- N 667910.2 E 627104.7 (NAD-27)

Directions to Location:

FROM THE JUNCTION OF CR 220 AND 221 GO EAST 0.3 MILES, TURN SOUTH AND GO 0.2 MILES, TURN EAST AND CONTINUE 0.3 MILES TO PROPOSED LOCATION.