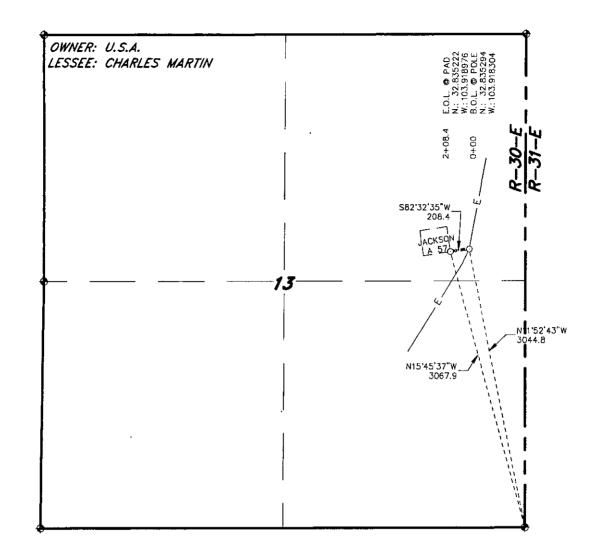

#### OIL CONSERVATION DIVISION

WELL LOCATION AND ACREAGE DEDICATION PLAT

1220 South St. Francis Dr. Santa Fe, New Mexico 87505

□ AMENDED REPORT

| 30-015            | Number - 439 | 53La         |                                         | Pool Code<br>831 |                | CEDAR LAKE        | Pool Name<br>GLORIETA YES | <br>30         |        |
|-------------------|--------------|--------------|-----------------------------------------|------------------|----------------|-------------------|---------------------------|----------------|--------|
| Property<br>20767 |              |              | Property Name  JACKSON A                |                  |                | Well Number<br>57 |                           |                |        |
| 03080             |              |              | Operator Name BURNETT OIL COMPANY, INC. |                  |                | Elevation<br>3756 |                           |                |        |
| -                 |              |              |                                         | Surface Loca     | ation          |                   |                           |                |        |
| UL or lot No.     | Section      | Township     | Range                                   | Lot Idn          | FEET from the  | SOUTH/South line  | FEET from the             | East/EAST line | County |
| Н                 | 13           | 17 S         | 30 E                                    |                  | 2230           | NORTH             | 990                       | EAST           | EDDY   |
|                   |              |              | Bottom                                  | Hole Loc         | ation If Diffe | rent From Sur     | face                      |                |        |
| UL or lot No.     | Section      | Township     | Range                                   | Lot Idn          | FEET from the  | SOUTH/South line  | FEET from the             | East/EAST line | County |
| Н                 | 13           | 17 S         | 30 E                                    |                  | 2310           | NORTH             | 990                       | EAST           | EDDY   |
| Dedicated Acre    | s Joint o    | r Infill Cor | nsolidation (                           | Code Ore         | ier No.        |                   |                           |                |        |

NO ALLOWABLE WILL BE ASSIGNED TO THIS COMPLETION UNTIL ALL INTERESTS HAVE BEEN CONSOLIDATED OR A NON-STANDARD UNIT HAS BEEN APPROVED BY THE DIVISION

SECTION 13, TOWNSHIP 17 SOUTH, RANGE 30 EAST, N.M.P.M., EDDY COUNTY, NEW MEXICO.

JACKSON A 57

Located 2230' FNL and 990' FEL Section 13, Township 17 South, Range 30 East, N.M.P.M., Eddy County, New Mexico.

P.O. Box 1786 1120 N. West County Rd. Hobbs, New Mexico 88241 (575) 393-7316 - Office (575) 392-2206 - Fax basinsurveys.com

## SECTION 13, TOWNSHIP 17 SOUTH, RANGE 30 EAST, N.M.P.M., EDDY COUNTY, NEW MEXICO.