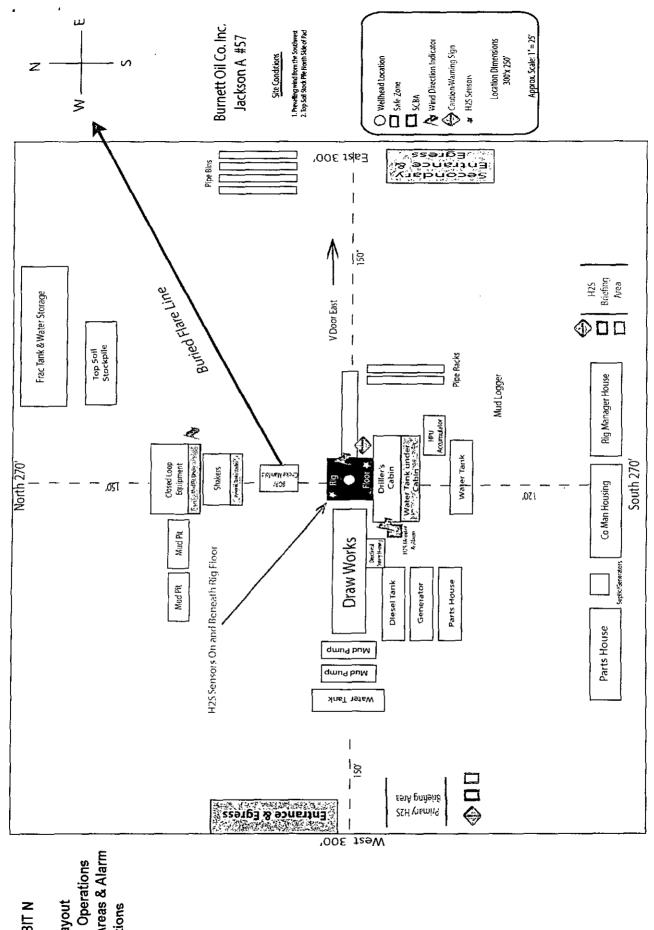

e wellbore will go through the flow line across the shale shaker. Solids will drop into roll off containers with baffles as drawn above. Baffles slow fluid velocity to allow solids to fall down through 6" air actuated valves into roll off containers. Clean water goes back out to the drilling fluid steel pits. Solids and any leftover liquid will be hauled to disposal.

#### INSPECTION

The closed loop equipment will be inspected daily by each tour and any necessary maintenance performed. Any leak in the system will be repaired and .or contained immediately. OCD will be notified within 48 hours. Remediation process started.

#### **CLOSURE PLAN**

During drilling operations, all liquids, drilling fluids and cutting will be hauled off via CRO (Controlled Recovery Incorporated Permit R-9166)



EXHIBIT N

Rig Layout Closed Loop Operations H2S Briefing Areas & Alarm Locations



#### **HYDROGEN SULFIDE (H2S) PLAN & TRAINING**

This plan was developed in accordance with 43 CFR 3162.3-1, section III.C, Onshore Oil and Gas Operations Order No. 6.

Based on our area testing H2S at 100 PPM has a radius of 139' and does not get off our well sites. There are no schools, residences, churches, parks, public buildings, recreation area or public within 2+ miles of our area.

#### A. Training

#### 1. Training of Personnel

All personnel, whether regularly assigned, contracted, or employed on an unscheduled basis, will receive training from a qualified instructor in accordance with 43 CFR 3162.3-1, section III.C.3.a. Training will be given in the following areas prior to commencing drilling