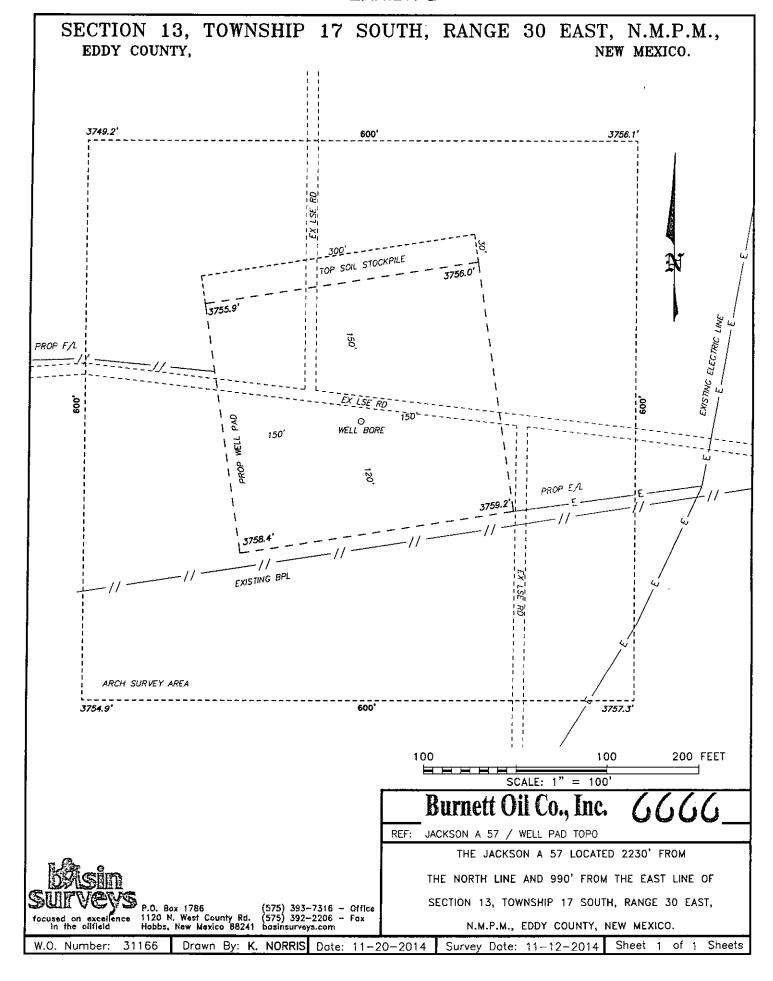

JACKSON A 57 / WELL PAD TOPO

THE JACKSON A 57 LOCATED 2230' FROM

THE NORTH LINE AND 990' FROM THE EAST LINE OF SECTION 13, TOWNSHIP 17 SOUTH, RANGE 30 EAST,

N.M.P.M., EDDY COUNTY, NEW MEXICO.

31166 Drawn By: K. NORRIS Date: 11-20-2014 Sheet 1 of 1 W.O. Number: Survey Date: 11-12-2014