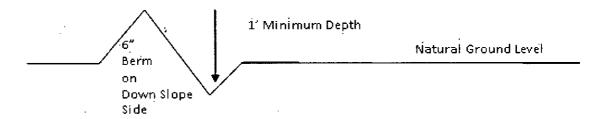

ection and plans for typical road construction.

#### Ditching

Ditching shall be required on both sides of the road.

#### **Turnouts**

Vehicle turnouts shall be constructed on the road. Turnouts shall be intervisible with interval spacing distance less than 1000 feet. Turnouts shall conform to Figure 1; cross section and plans for typical road construction.

#### **Drainage**

Drainage control systems shall be constructed on the entire length of road (e.g. ditches, sidehill outsloping and insloping, lead-off ditches, culvert installation, and low water crossings).

A typical lead-off ditch has a minimum depth of 1 foot below and a berm of 6 inches above natural ground level. The berm shall be on the down-slope side of the lead-off ditch.

#### Cross Section of a Typical Lead-off Ditch



All lead-off ditches shall be graded to drain water with a 1 percent minimum to 3 percent maximum ditch slope. The spacing interval are variable for lead-off ditches and shall be determined according to the formula for spacing intervals of lead-off ditches, but may be amended depending upon existing soil types and centerline road slope (in %);

#### Formula for Spacing Interval of Lead-off Ditches

Example - On a 4% road slope that is 400 feet long, the water flow shall drain water into a lead-off ditch. Spacing interval shall be determined by the following formula:

400 foot road with 4% road slope: 
$$\frac{400'}{49\%} + 100' = 200'$$
 lead-off ditch interval

#### Cattleguards

An appropriately sized cattleguard sufficient to carry out the project shall be installed and maintained at