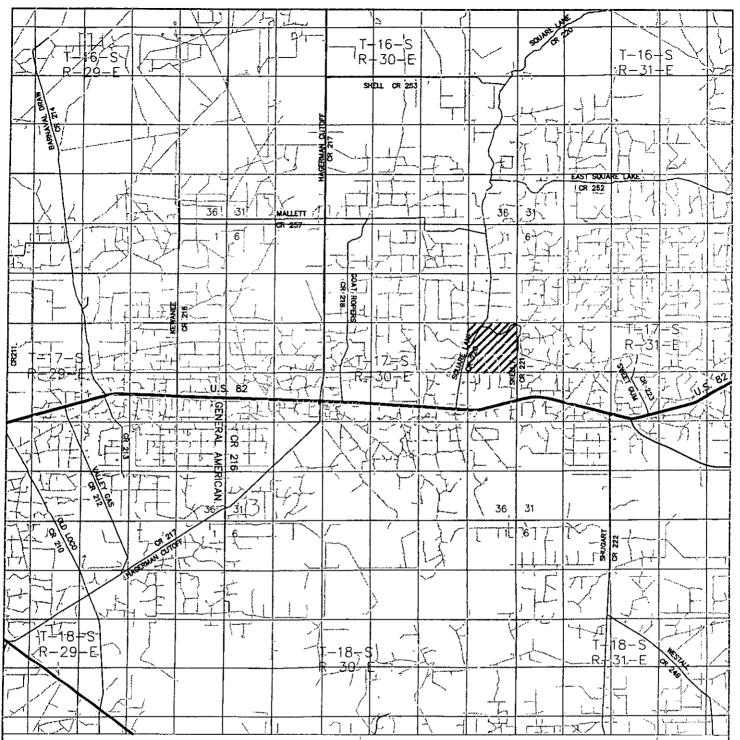

NO ALLOWABLE WILL BE ASSIGNED TO THIS COMPLETION UNTIL ALL INTERESTS HAVE BEEN CONSOLIDATED OR A NON-STANDARD UNIT HAS BEEN APPROVED BY THE DIVISION

SECTION 13, TOWNSHIP 17 SOUTH, RANGE 30 EAST, N.M.P.M., EDDY COUNTY, NEW MEXICO.

BURNETT OIL COMPANY, INC. JACKSON A 57 ELEV. - 3729' Lat - N 32.835486 Long - W 103.919515 NMSPCE- N 667910.2 E 627104.7 (NAD-27)

Directions to Location:

FROM THE JUNCTION OF CR 220 AND 221 GO EAST 0.3 MILES, TURN SOUTH AND GO 0.2 MILES, TURN EAST AND CONTINUE 0.3 MILES TO PROPOSED LOCATION.

P.O. Box 1786 1120 N. West County Rd. Hobbs, New Mexico 88241

(575) 393-7316 - Office (575) 392-2206 - Fax basinsurveys.com

LOCO HILLS, NM IS ±4 MILES TO THE SOUTHEAST OF LOCATION.

200 200 400 FEET SCALE: 1" = 200

JACKSON A 57 / WELL PAD TOPO

THE JACKSON A 57 LOCATED 2230' FROM

THE NORTH LINE AND 990' FROM THE EAST LINE OF SECTION 13, TOWNSHIP 17 SOUTH, RANGE 30 EAST,

N.M.P.M., EDDY COUNTY, NEW MEXICO.

31166 Drawn By: K. NORRIS Date: 11-20-2014 Sheet 1 of 1 W.O. Number: Survey Date: 11-12-2014