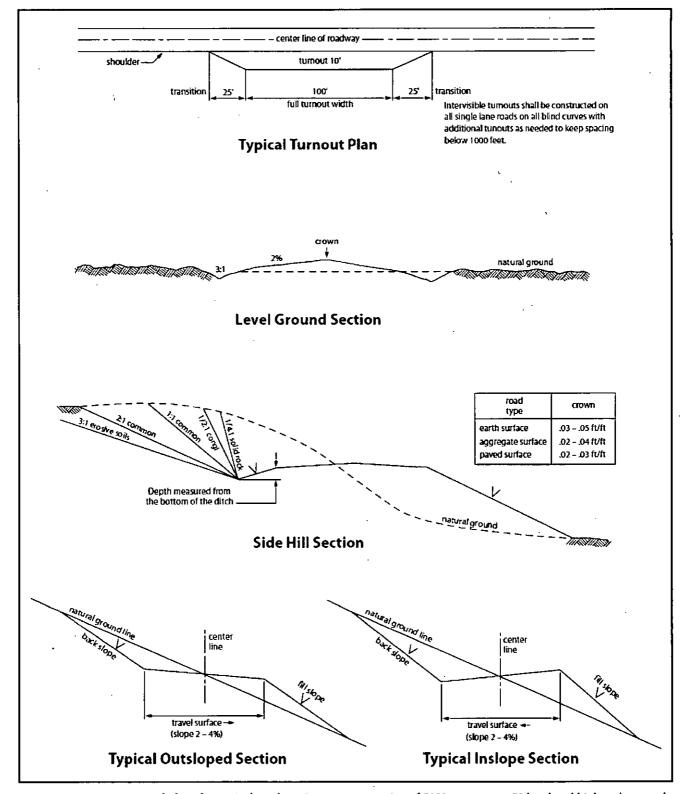

ute shall be repaired or replaced if they are damaged or have deteriorated beyond practical use. The operator shall be responsible for the condition of the existing cattleguards that are in place and are utilized during lease operations.

#### **Fence Requirement**

Where entry is granted across a fence line, the fence shall be braced and tied off on both sides of the passageway prior to cutting. The operator shall notify the private surface landowner or the grazing allotment holder prior to crossing any fences.

#### **Public Access**

Public access on this road shall not be restricted by the operator without specific written approval granted by the Authorized Officer.

#### **Construction Steps**

- 1. Salvage topsoil
- 3. Redistribute topsoil
- 2. Construct road
- 4. Revegetate slopes



Figure 1. Cross-sections and plans for typical road sections representative of BLM resource or FS local and higher-class roads.

#### VII. DRILLING

#### A. DRILLING OPERATIONS REQUIREMENTS

The BLM is to be notified in advance for a representative to witness:

- a. Spudding well (minimum of 24 hours)
- b. Setting and/or Cementing of all casing strings (minimum of 4 hours)
- c. BOPE tests (minimum of 4 hours)

### **Eddy County**

Call the Carlsbad Field Office, 620 East Greene St., Carlsbad, NM 88220, (575) 361-2822

- 1. A Hydrogen Sulfide (H2S) Drilling Plan shall be activated 500 feet prior to drilling into the Grayburg formation. As a result, the Hydrogen Sulfide area must meet Onshore Order 6 requirements, which includes equipment and personnel/public protection items. If Hydrogen