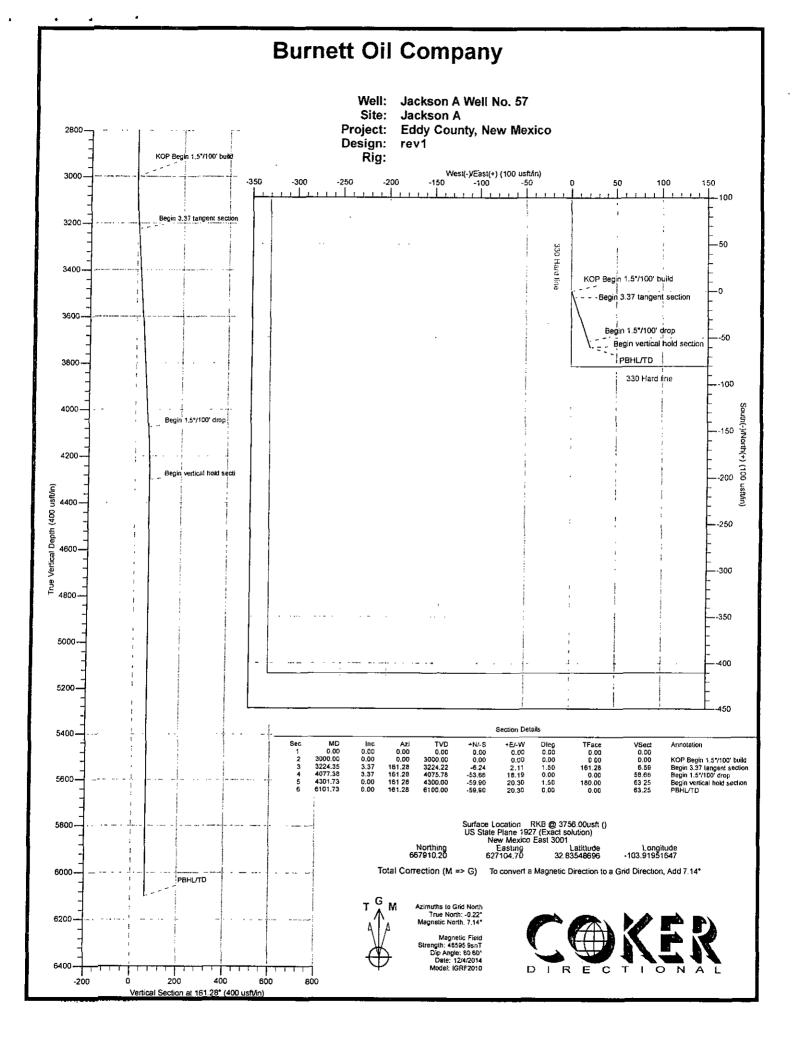

area. In the event that it is necessary to follow the H2S plan, a remote choke will be installed as required in Onshore Order 6. Refer to the attached H2S plan for details.

#### 9. Anticipated Start Date and Duration of Operation

Road and location construction will begin after BLM has approved the specific APD and has approved the start of the location work. Anticipated spud date will be as soon as the location building work has been completed and the drilling rig is available to move to the location. Move in and drilling is expected to take approximately 11 days. If production casing is run, an additional 60 days would be required to complete the well and install the necessary surface equipment (pumping unit, electricity, flowline and storage facility) to place the well on production.



| Company Burnett Oil Project Eddy Count Site: Jackson A Well: Jackson A Well: Original Hol Design: rev1