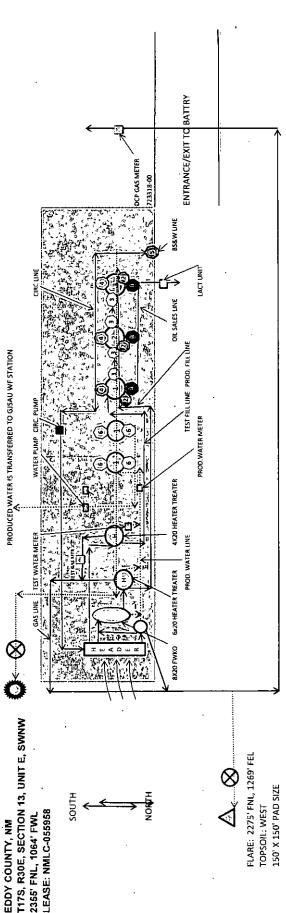

## 32. Additional remarks, continued

STEVENS B 6 (30-015-39156) STEVENS B 7 (30-015-39777) STEVENS B 8 (30-015-40140)

BURNETT OIL CO. INC. STEVENS B BATTERY

FLARE LINE

Approval Subject to Onsite Inspection.

Date: 12/3/15

300 BBL STEEL ON SALES TANK 300 BBL STEEL ON SALES TANK

300 BBL STEEL OIL SALES TANK

Accepted for Record Purposes.

BURNETT OIL CO. INC. STEVENS B BATTERY

1/0/1900

EDDY COUNTY, NM

T17S, R30E, SECTION 13, UNIT E, SWNW

2355' FNL, 1064' FWL

LEASE: NMLC-055958

General sealing of valves, sales by tank guage

Production Phase:

Load Line Valves sealed closed. Fill valve to tank that is in production will be open. Equalizer valve to tank that is in production will be open. Circulation valves will be opened as necessary, then resealed.

STEVENS B BATTERY STEVENS R #3 STEVENS B #4 STEVENS B #6 STEVENS B #5

STEVENS B 7
STEVENS B 8

85&W Load Line valve will be sealed at all times, unless cleaning tanks, then resealed once tank maintenance is complete.

The tank from which sales are being made will be isolated by sealing closed the fill line valve, circulating valve, and the Sales Phase:

equalizer valve during sales and opening the sales valve. Upon completion of the sale, the sales valve will be resealed.

Sales by truck will be by tank gauge. Sales by LACT will be by LACT meter.

|                         |                               | -                       | LATING IS COMPLETE                     | OPEN FOR TANK MAINTENANCE, RESEALED ONCE<br>MAINTENANCE IS COMPLETE | WATER TANKS ARE ISOLATED FROM OIL PRODUCTION TANKS |
|-------------------------|-------------------------------|-------------------------|----------------------------------------|---------------------------------------------------------------------|----------------------------------------------------|
| NOTE                    |                               |                         | RE-SEALED ONCE CIRCULATING IS COMPLETE | OPEN FOR TANK MAINTENAN<br>MAINTENANCE IS COMPLETE                  | WATER TANKS ARE ISOL                               |
| CIRCULATING<br>CLOSED   | CLOSED OR OPEN                | CLOSED OR OPEN          | OPEN                                   | CLOSED                                                              | A                                                  |
| SALES PHASE<br>OPEN     | CLOSED                        | CLOSED                  | CLOSED                                 | CLOSED                                                              | NA                                                 |
| PRODUCTION PHASE CLOSED | OPEN OR CLOSED                | OPEN                    | OPEN OR CLOSED                         | CLOSED                                                              | OPEN                                               |
| LOAD LINE VALVE         | PRODUCTION<br>FILL LINE VALVE | EQUALIZER LINE<br>VALVE | CIRCULATING<br>LINE VALVE              | BS&W LOAD<br>LINE VALVE                                             | WATER LINE<br>VALVE                                |
| VALVE<br>(S)            | <b>(a)</b>                    | <u></u>                 | 0                                      | <u>©</u>                                                            | <b>②</b> .                                         |