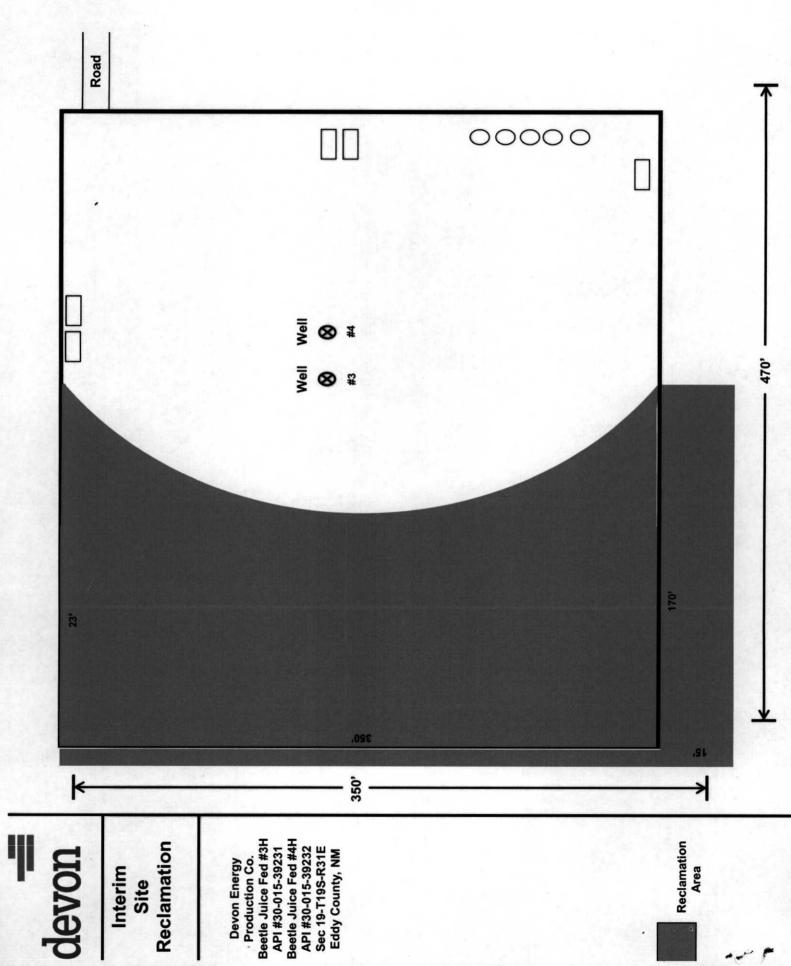

Expires: July 31, 2010

5. Lease Serial No. #3) NMNM-90534 #4) NMNM-90534 6. If Indian, Allottee or Tribe Name

| abandoned well.                                                                                                 | Use Form 3160-3 (A                                                                                                        | (PD) for such proposals                                                    |                                          |                                                                                 |                                                                          |
|-----------------------------------------------------------------------------------------------------------------|---------------------------------------------------------------------------------------------------------------------------|----------------------------------------------------------------------------|------------------------------------------|---------------------------------------------------------------------------------|--------------------------------------------------------------------------|
| SUBMIT IN TRIPLICATE - Other instructions on page 2.                                                            |                                                                                                                           |                                                                            |                                          | 7. If Unit of CA/Agreement, Name and/or No.                                     |                                                                          |
| 1. Type of Well                                                                                                 |                                                                                                                           |                                                                            |                                          |                                                                                 |                                                                          |
| Oil Well Gas Well Other                                                                                         |                                                                                                                           |                                                                            |                                          | 8. Well Name and No.<br>BEETLE JUICE 19 FEDERAL 3H & 4H                         |                                                                          |
| 2. Name of Operator DEVON ENERGY PRODUCTION COMPANY, LP (6137)                                                  |                                                                                                                           |                                                                            |                                          | 9/API Well No.<br>#3) 30-015-39231 #4) 30-015-39232                             |                                                                          |
| 3a. Address<br>PO. BOX 250 ARTESIA NM, 88211                                                                    |                                                                                                                           | 3b. Phone No. (include area code                                           | e)                                       | 10. Field and Pool or Exploratory Area                                          |                                                                          |
|                                                                                                                 |                                                                                                                           | 575-748-3371                                                               |                                          | HACKBERRY; BONE SPRING, NW                                                      |                                                                          |
| 4. Location of Well (Footage, Sec., T.,R.,M., or Survey Description)                                            |                                                                                                                           |                                                                            |                                          | 11. Country or Parish, State                                                    |                                                                          |
| #3) 220 FNL 1500 FWL, SEC 19-T19S-R31E #4) 220FNL 1450 FWL, SEC 19-T19S-R31E                                    |                                                                                                                           |                                                                            | 1                                        | EDDY COUNTY, NM                                                                 |                                                                          |
| 12. CHEC                                                                                                        | K THE APPROPRIATE BO                                                                                                      | OX(ES) TO INDICATE NATURE                                                  | OF NOTIC                                 | E, REPORT OR OTH                                                                | ER DATA                                                                  |
| TYPE OF SUBMISSION                                                                                              | TYPE OF ACTION                                                                                                            |                                                                            |                                          |                                                                                 |                                                                          |
| Notice of Intent                                                                                                | Acidize                                                                                                                   | Deepen                                                                     | Produ                                    | iction (Start/Resume)                                                           | Water Shut-Off                                                           |
|                                                                                                                 | Alter Casing                                                                                                              | Fracture Treat                                                             | Recla                                    | amation Well Integrity                                                          |                                                                          |
| Subsequent Report                                                                                               | Casing Repair                                                                                                             | New Construction                                                           | Recor                                    | mplete                                                                          | ✓ Other                                                                  |
|                                                                                                                 | Change Plans                                                                                                              | Plug and Abandon                                                           | Temp                                     | orarily Abandon                                                                 | DOWNSIZING                                                               |
| Final Abandonment Notice                                                                                        | Convert to Injection                                                                                                      | Plug Back                                                                  |                                          | r Disposal                                                                      |                                                                          |
| the proposal is to deepen direction<br>Attach the Bond under which the v<br>following completion of the involve | ally or recomplete horizonta<br>work will be performed or pr<br>red operations. If the operat<br>Abandonment Notices must | lly, give subsurface locations and n<br>ovide the Bond No. on file with BI | neasured an<br>LM/BIA. R<br>n or recompt | d true vertical depths of<br>equired subsequent rep<br>letion in a new interval | oorts must be filed within 30 days<br>, a Form 3160-4 must be filed once |
| THIS LOCATION HAS BEEN DOW                                                                                      | NSIZED FROM AN ORG                                                                                                        | INAL PAD OF 470 X 350. (DIAG                                               | SRAM ATT                                 | ACHED)                                                                          |                                                                          |
|                                                                                                                 |                                                                                                                           |                                                                            |                                          |                                                                                 |                                                                          |

ACRES RECLAIMED = 1.4746

NM OIL CONSERVATION cepted for Record Purposes.

ARTESIA DISTRICT If BLM Objectives are not achieved,

DEU 1 8 2015

additional work may be required.

Date:

12-12-15 James a. Comos

RECEIVED