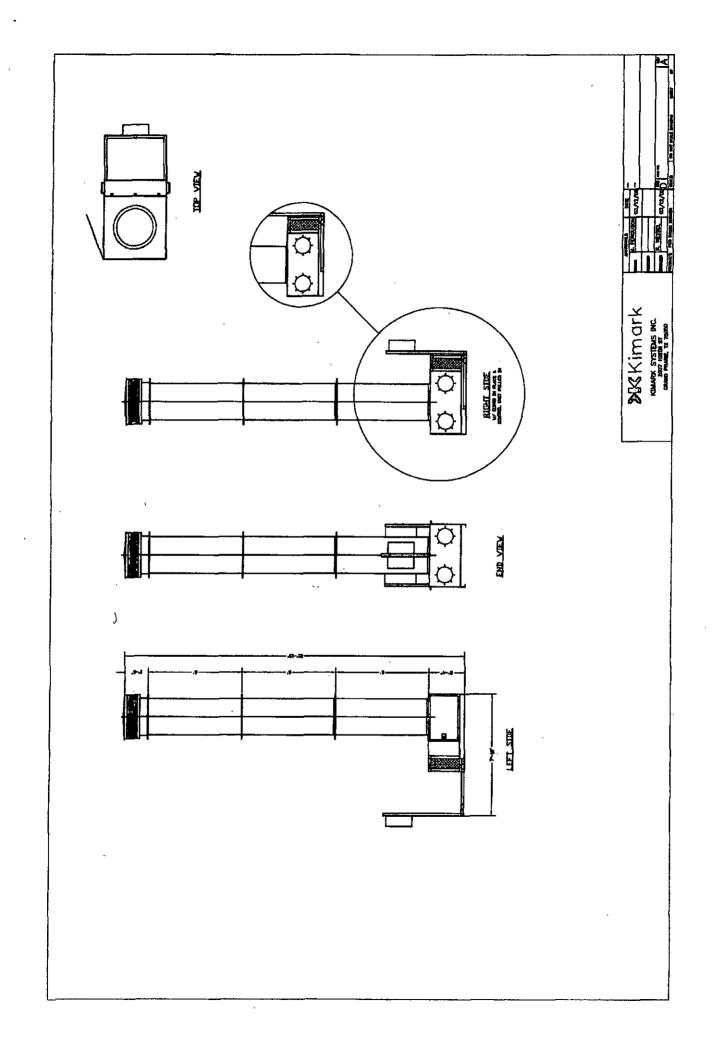

2105 Greenwood Dr. Southlake Texas 76092 P 817-416-8881 F 817-416-8886 www.kimark.com

÷

Specfications: Model Number **Total Height** Flare Diameter **Enrichment Gas?** No **Design Heat Release Destruction Efficiency** 99.90% Normal Operating Pressure **Design Pressure** 80 PSI **Max Design Temperature** Min Design Temperature **Normal Operating Temp Pilot Volumetric Rate Pilot Continuous or Automatic?** Number of burner tips 1 Diameter of burner tips (inches) 2 Inch

SmartFlare 28 21 feet 10 inches 28 inches No 1.25 MMBTU/hr 99.90% Ounces 0 to 16 80 PSi 1900 degree shutdown 1200 degrees 1400 degrees 8.5 to 12 SCF/hr Both - Software Selectable 1

ş

Kimark Systems, Inc.