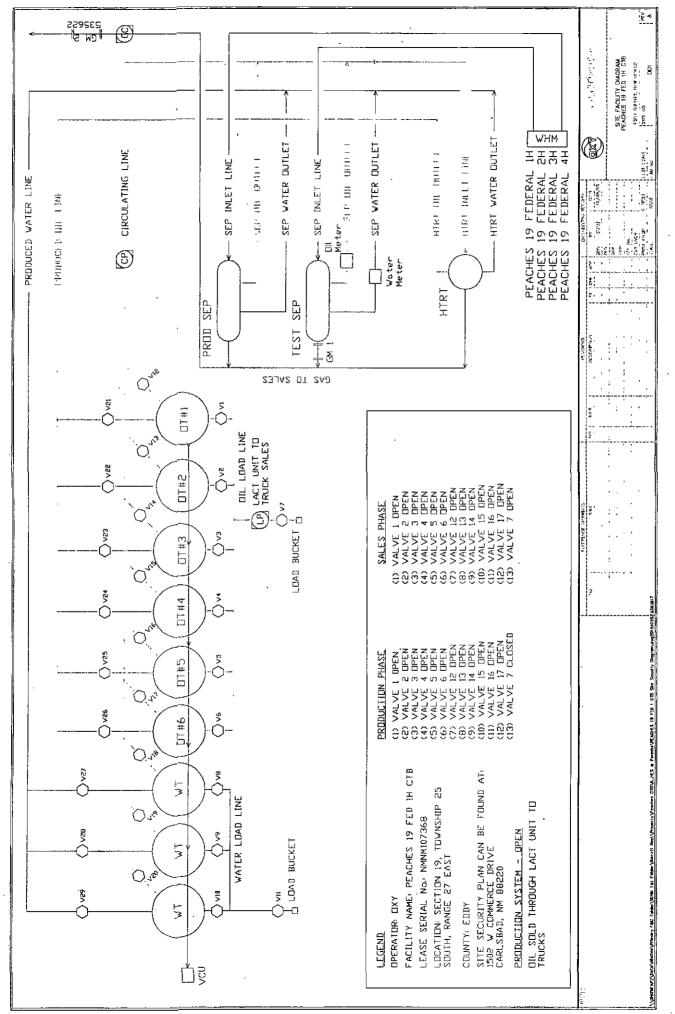

7

Attached are the following: ? Site security diagram of the current tank battery as well as the location of the VCU and the manifold line connecting the tanks to the VCU. ? Specification sheet(s) for the VCU. ? Contact list of Company Field Representatives if access to VCU is needed to retrieve volumes being combusted