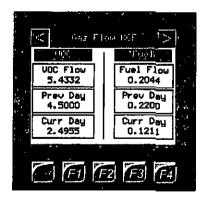

Gas Measurement

Enter Specific Gravity for VOC and Fuel. Enter Orifice size for VOC and Fuel. The "Manual Fuel (PSI) is for entering the pressure that the fuel is delivered at.

**Totalization** Instantaneous Flow Previous Day Flow Current Day Flow All are recorded for VOC and Fuel