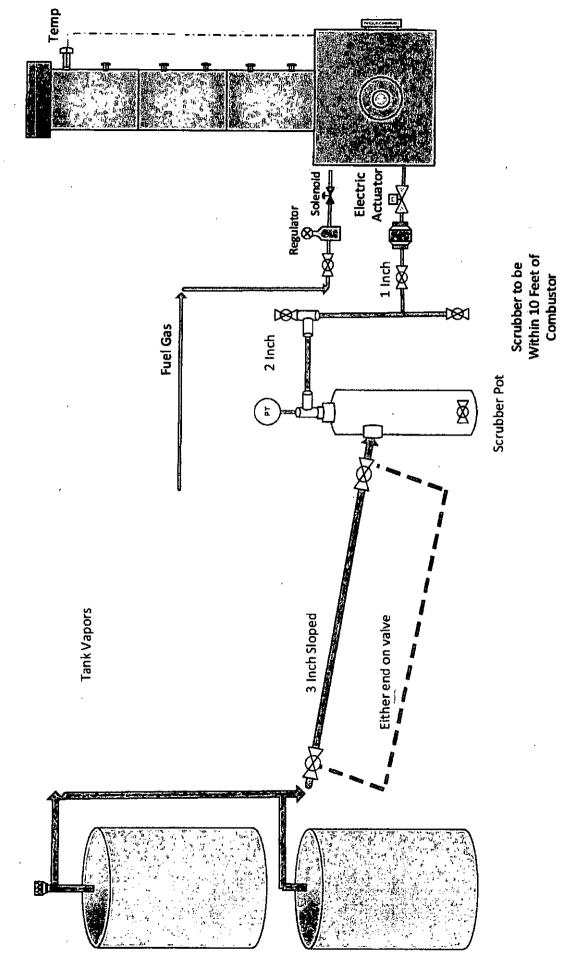

7

Attached are the following: ? Site security diagram of the current tank battery as well as the location of the VCU and the manifold line connecting the tanks to the VCU. ? Specification sheet(s) for the VCU. ? Contact list of Company Field Representatives if access to VCU is needed to retrieve volumes being combusted

ļ

Page 1

Kimark Systems, Inc. 2105 Greenwood Dr. Southlake Texas 76092 P 817-416-8881 F 817-416-8888 www.kimark.com

Occidental Oil & Gas

Trey Fournier 03/18/2015

The Combustor gas flow is based on AGA Report No. 3 Part 2 and Part 3. (API 14.3 Part 3 and API 14.3 Part 2). The calculation is based on the mass flow through an Orifice, measuring the pressure with an atmospheric downstream.

Gas Measurement

Enter Specific Gravity for VOC and Fuel. Enter Orifice size for VOC and Fuel. The "Manual Fuel (PSI) is for entering the pressure that the fuel is delivered at.

**Totalization** Instantaneous Flow Previous Day Flow Current Day Flow All are recorded for VOC and Fuel