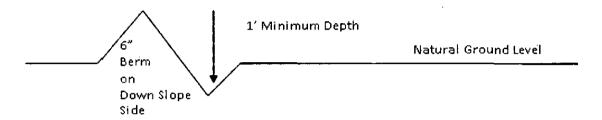

ross section and plans for typical road construction.

#### Ditching

Ditching shall be required on both sides of the road.

#### **Turnouts**

Vehicle turnouts shall be constructed on the road. Turnouts shall be intervisible with interval spacing distance less than 1000 feet. Turnouts shall conform to Figure 1; cross section and plans for typical road construction.

### Drainage

Drainage control systems shall be constructed on the entire length of road (e.g. ditches, sidehill outsloping and insloping, lead-off ditches, culvert installation, and low water crossings).

A typical lead-off ditch has a minimum depth of 1 foot below and a berm of 6 inches above natural ground level. The berm shall be on the down-slope side of the lead-off ditch.

### Cross Section of a Typical Lead-off Ditch



All lead-off ditches shall be graded to drain water with a 1 percent minimum to 3 percent maximum ditch slope. The spacing interval are variable for lead-off ditches and shall be determined according to the formula for spacing intervals of lead-off ditches, but may be amended depending upon existing soil types and centerline road slope (in %);

### Formula for Spacing Interval of Lead-off Ditches

Example - On a 4% road slope that is 400 feet long, the water flow shall drain water into a lead-off ditch. Spacing interval shall be determined by the following formula:

400 foot road with 4% road slope: 
$$\underline{400'} + 100' = 200'$$
 lead-off ditch interval  $\underline{4\%}$ 

### **Cattleguards**

An appropriately sized cattleguard sufficient to carry out the project shall be install