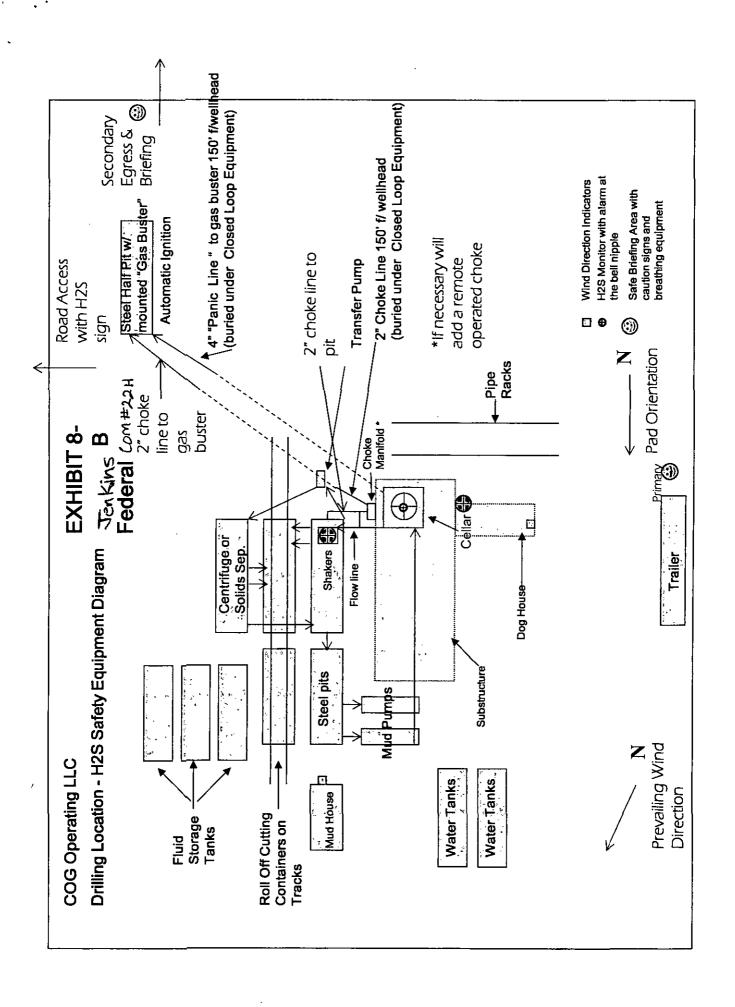

Mitigation measure for abnormal conditions.

Hydrogen Sulfide (H2S) monitors will be installed prior to drilling out the surface shoe. If H2S is detected in concentrations greater than 100 ppm, the operator will comply with the provisions of Onshore Oil and Gas Order #6. If Hydrogen Sulfide is encountered, measured values and formations will be provided to the BLM.

Yes H2S is present

Yes H2S Plan attached