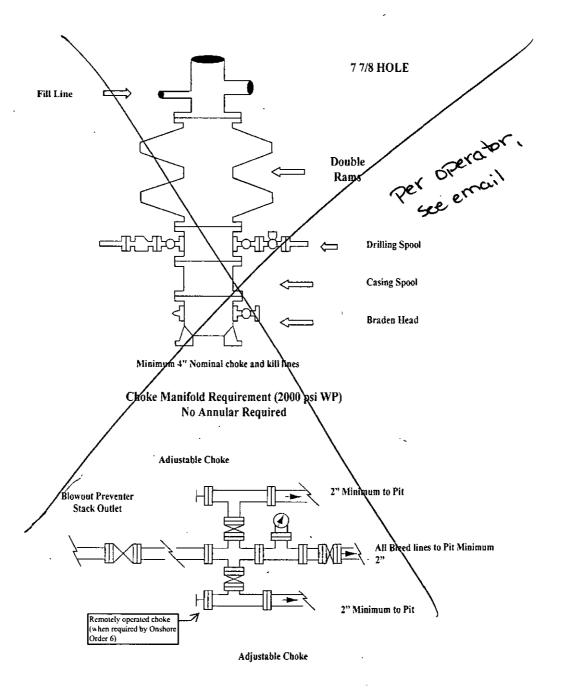

#### 4. Pressure Control Equipment \*\*\* See attachment for further details \*\*\*

No A variance is requested for the use of a diverter on the surface casing. See attached for schematic.

| BOP Installed and tested before dralling which hole? | Şİzek   | Min<br>Required<br>WP | TSA        |          |   | Teteltos                             |
|------------------------------------------------------|---------|-----------------------|------------|----------|---|--------------------------------------|
|                                                      |         |                       | Annu       |          | X | 50% of working pressure              |
|                                                      |         |                       | Blind 1    | Ram      |   |                                      |
| 12-1/4"                                              | 13-5/8" | 2M                    | Pipe F     | Ram      |   | 2000                                 |
|                                                      |         |                       | Double     | Ram      | * | <del>-2000 psi</del>                 |
|                                                      |         |                       | Other*     |          |   | Per operator, see email              |
|                                                      |         |                       | Annu       | lar      | X | 2000 psi                             |
|                                                      |         |                       | Blind 1    | Ram      |   |                                      |
| 8-3/4" & 7 7/8"                                      | 13-5/8" | 2M                    | Pipe F     | Ram      |   | 2000:                                |
|                                                      |         |                       | Double     | Ram      | * | 2000 psi.<br>Per operator, See email |
|                                                      |         |                       | Other*     |          |   | Per operator, see email              |
|                                                      | ·       |                       | Annu       | ılar     |   |                                      |
|                                                      |         |                       | Blind l    | Ram      |   |                                      |
|                                                      |         |                       | Pipe F     | Ram      |   |                                      |
|                                                      | 1       |                       | Double Ram |          |   |                                      |
|                                                      |         |                       | Other*     | <u> </u> |   |                                      |

<sup>\*</sup>Specify if additional ram is utilized.

BOP/BOPE will be tested by an independent service company to 250 psi low and the high pressure indicated above per Onshore Order 2 requirements. The System may be upgraded to a higher pressure but still tested to the working pressure listed in the table above. If the system is upgraded all the components installed will be functional and tested.

Pipe rams will be operationally checked each 24 hour period. Blind rams will be operationally checked on each trip out of the hole. These checks will be noted on the daily tour sheets. Other accessories to the BOP equipment will include a Kelly cock and floor safety valve (inside BOP) and choke lines and choke manifold. See attached schematics.

| NA | Formation integrity test will be performed per Onshore Order #2.  On Exploratory wells or on that portion of any well approved for a 5M BOPE system or greater, a pressure integrity test of each casing shoe shall be performed. Will be tested in accordance with Onshore Oil and Gas Order #2 III.B.1.i. |  |  |  |  |  |  |  |
|----|-------------------------------------------------------------------------------------------------------------------------------------------------------------------------------------------------------------------------------------------------------------------------------------------------------------|--|--|--|--|--|--|--|
| NA | A variance is requested for the use of a flexible choke line from the BOP to Choke NA Manifold. See attached for specs and hydrostatic test chart.                                                                                                                                                          |  |  |  |  |  |  |  |
|    | NA Are anchors required by manufacturer?                                                                                                                                                                                                                                                                    |  |  |  |  |  |  |  |
| NA | A multibowl wellhead is being used. The BOP will be tested per Onshore Order #2 after installation on the surface casing which will cover testing requirements for a maximum of 30 days. If any seal subject to test pressure is broken the system must be tested.                                          |  |  |  |  |  |  |  |
|    | Provide description here                                                                                                                                                                                                                                                                                    |  |  |  |  |  |  |  |
|    | See attached schematic.                                                                                                                                                                                                                                                                                     |  |  |  |  |  |  |  |

**Discussion of Pressure Control Equipment:** 

Per operator, Does Apply See email. Not Apply

A 13 5/8" 3000 psi Double ram BOP or 13 5/8" 3000 psi Hydril type annular preventor will be used depending on the rig selected.

The majority of the rigs currently in use have 13 5/8" 3000 psi BOPs (double ram or hydril type) but due to the vagaries of rig scheduling one of the few rigs with 11" BOPs might be used if the intermediate hole size is 11". Therefore, COG Operating LLC requests variance to the requirement of 13 5/8" BOPs on 13 3/8" casing. When this circumstance is encountered the special flange will be utilized to allow testing the entire BOP with a test plug, without subjecting the casing to test pressure. The special flange also allows return to full-open capability if desired.

In every case COG Operating LLC will use BOP equipment which will meet or exceed Well Control requirements of Onshore Oil and Gas Order No. 2.

GEG 1/28/15