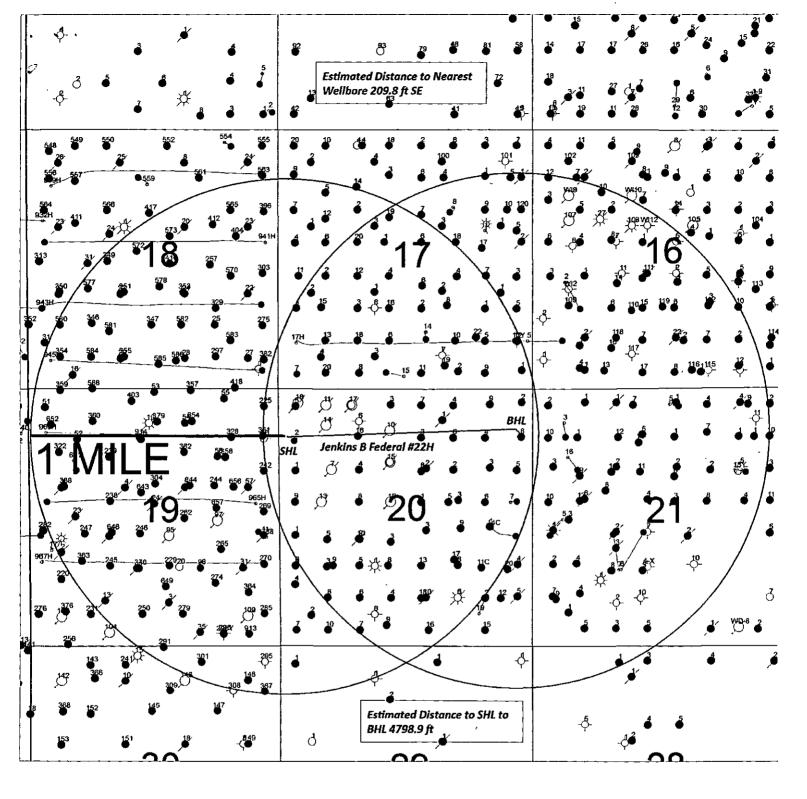

# *%CONCHO*

SENM Shelf Area Jenkins B Federal Com #22H

SEC. 20, T17S - R30E SHL 990 FNL 150 FWL, UNIT D SEC. 20, T17S - R30E SHL 758 FNL 330 FEL, UNIT A

| Author: |        | Date:                  |
|---------|--------|------------------------|
| 1dm     |        | 12 February, 2015      |
| ,       | Scale: | Lm_RA_IMilcRadiusWell_ |
| 1       | l l    | Map.gapp               |

MN (7.4°E)

Data use subject to license.
© DeLorme. XMap® 7.
www.delorme.com