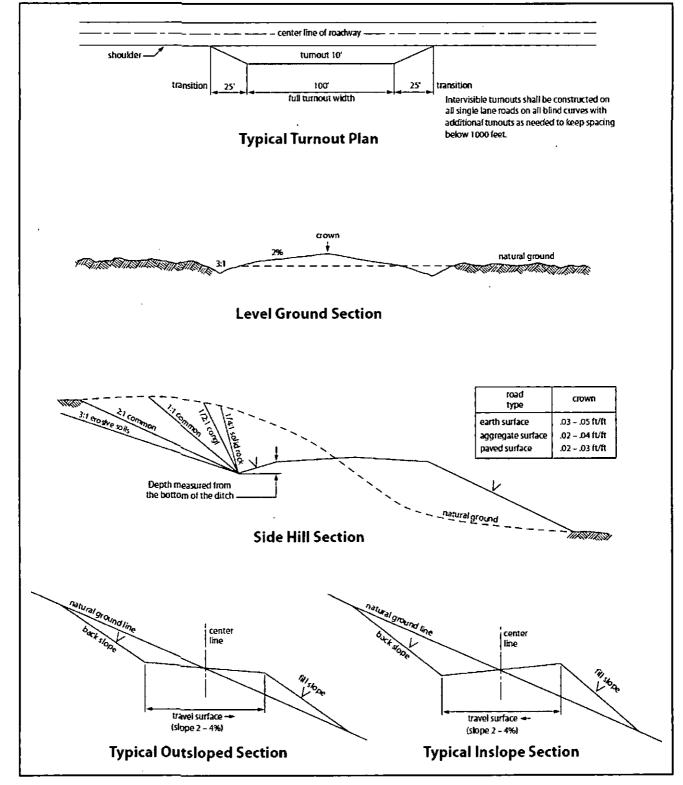

s road route shall be repaired or replaced if they are damaged or have deteriorated beyond practical use. The operator shall be responsible for the condition of the existing cattleguards that are in place and are utilized during lease operations.

### Fence Requirement

Where entry is granted across a fence line, the fence shall be braced and tied off on both sides of the passageway prior to cutting. The operator shall notify the private surface landowner or the grazing allotment holder prior to crossing any fences.

### **Public Access**

Public access on this road shall not be restricted by the operator without specific written approval granted by the Authorized Officer.

# **Construction Steps**

- 1. Salvage topsoil
- 3. Redistribute topsoil
- 2. Construct road
- 4. Revegetate slopes



Figure 1. Cross-sections and plans for typical road sections representative of BLM resource or FS local and higher-class roads.

### VII. DRILLING

### A. DRILLING OPERATIONS REQUIREMENTS

The BLM is to be notified in advance for a representative to witness:

- a. Spudding well (minimum of 24 hours)
- b. Setting and/or Cementing of all casing strings (minimum of 4 hours)
- c. BOPE tests (minimum of 4 hours)

# **\times** Lea County

Call the Hobbs Field Station, 414 West Taylor, Hobbs NM 88240, (575) 393-3612

- 1. A Hydrogen Sulfide (H2S) Drilling Plan shall be activated 500 feet prior to drilling into the Yates formation. As a result, the Hydrogen Sulfide area must meet Onshore Order 6 requirements, which includes equipment and personnel/public protection items. If Hydrogen Sulfide is