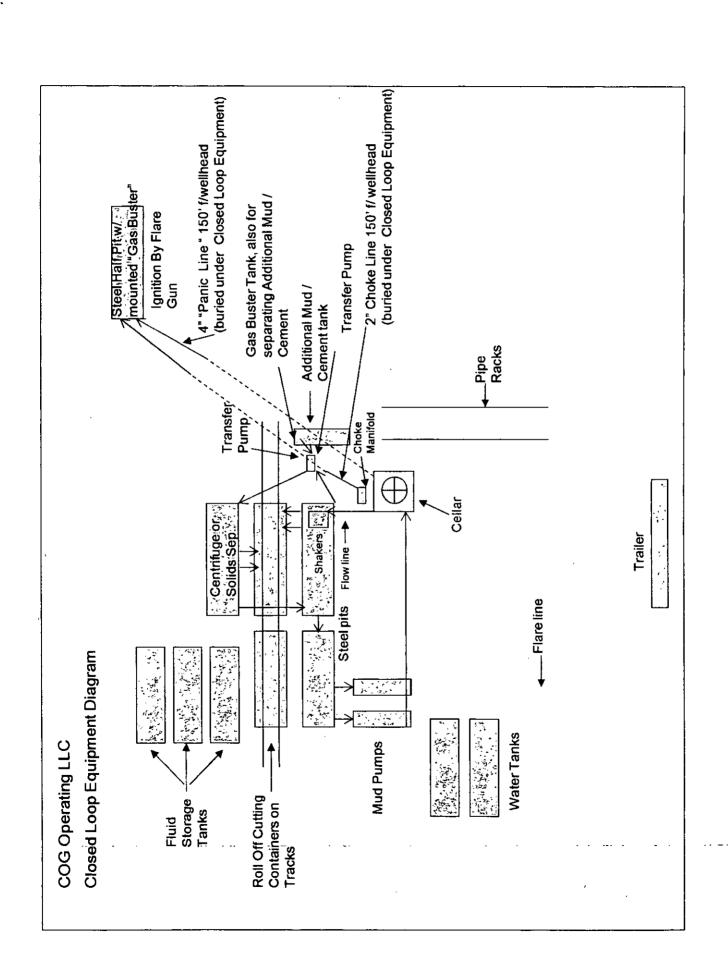

5. Mud Program

| THE CANADO | oth season | Type - Torra    | Weight (ppg)/ | Wiscosity ! | Water Loss: |
|------------|------------|-----------------|---------------|-------------|-------------|
| From Lac.  | Torrada    |                 |               |             |             |
| 0          | Surf. shoe | FW Gel          | 8.6-8.8       | 28-34       | N/C         |
| Surf shoe  | Int shoe   | Saturated Brine | 10.0-10.2     | 28-34       | N/C         |
| Int shoe   | TD         | FW-Cut Brine    | 8.5-9.2       | 28-34       | N/C         |

Sufficient mud materials to maintain mud properties and meet minimum lost circulation and weight increase requirements will be kept on location at all times.

| What will be used to monitor the loss or gain | PVT/Pason/Visual Monitoring |
|-----------------------------------------------|-----------------------------|
| of fluid?                                     |                             |