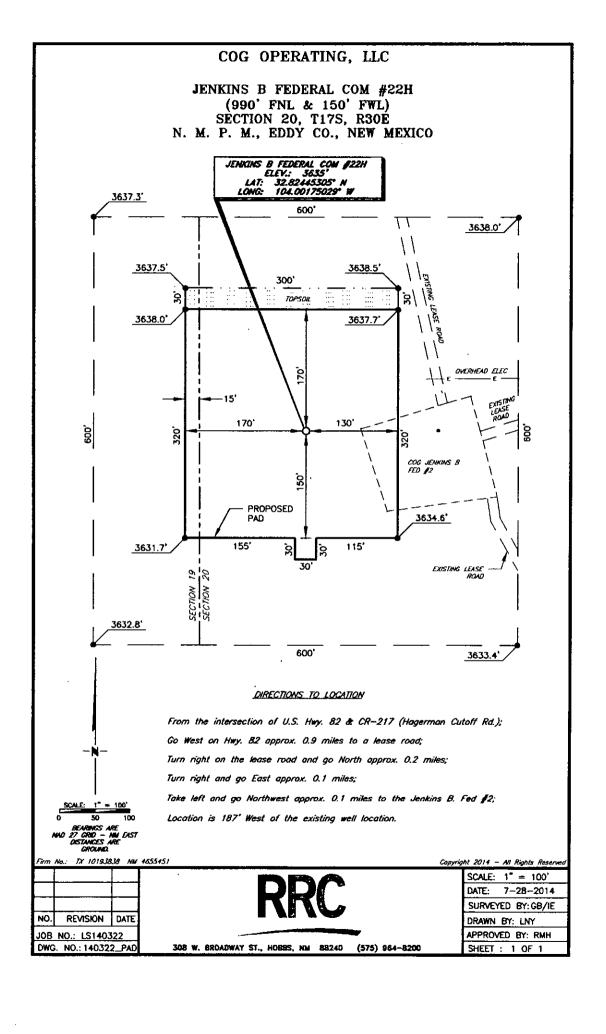

## VICINITY MAP

NOT TO SCALE

SECTION 20, TWP. 17 SOUTH, RGE. 30 EAST, N. M. P. M., EDDY COUNTY, NEW MEXICO

OPERATOR: COG Operating, LLC

LOCATION: 990' FNL & 150' FWL

LEASE: <u>Jenkins B Federal Com</u>

ELEVATION: 3635'

WELL NO.: 22H

Firm No.: TX 10193838 NM 4655451

Copyright 2014 - All Rights Reserved

REVISION DATE JOB NO.: LS140322 DWG. NO.: 140322VM

DATE: 7-28-2014 SURVEYED BY: GB/IE DRAWN BY: LNY APPROVED BY: RMH

SHEET: 1 OF 1

SCALE: 1" = 1000'

308 W. BROADWAY ST., HOBBS, NM 88240 (575) 964-8200