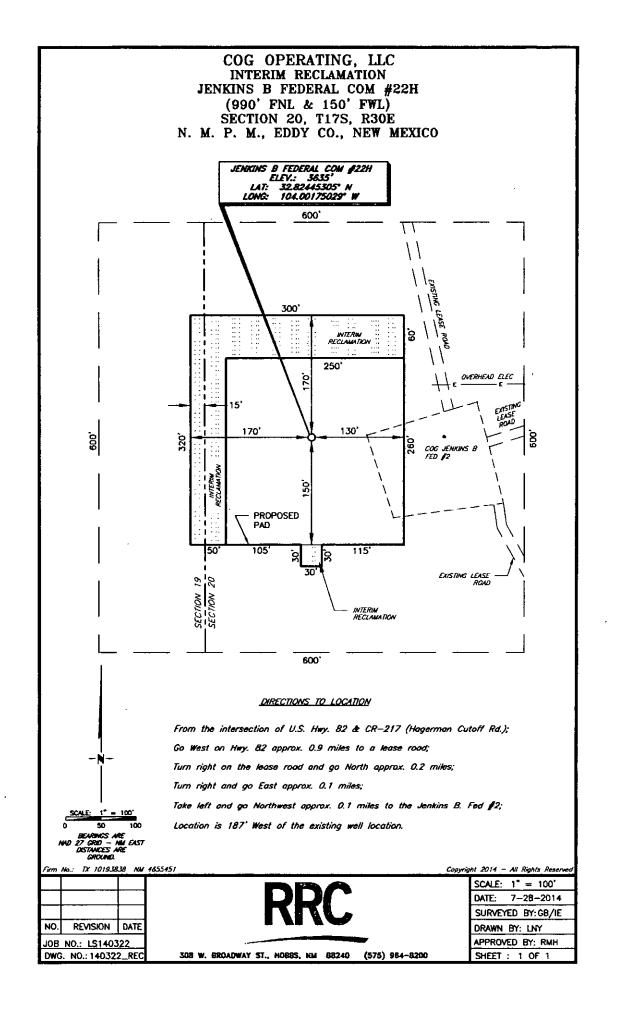

AMENDED REPORT

WELL LOCATION AND ACREAGE DEDICATION PLAT 2 Pool Code 96718 oco Hills: Glorieta Yeso 6 Well Number 5 Property Name JENKINS B FEDERAL COM 22H 8 Operator Name 9 Elevation COG OPERATING, LLC 3635 229137 Surface Location UL or lot no. Section Township Range Lot Idn Feet from the North/South line Feet From the East/West line County 20 17S 30E 990 NORTH 150 WEST **EDDY** D " Bottom Hole Location If Different From Surface UL or lot no Section Lot Idn Feet from the North/South line Feet from the East/West line Township Range County 20 17S 30E 758 NORTH 330 **EAST EDDY** 

## VICINITY MAP

NOT TO SCALE

SECTION 20, TWP. 17 SOUTH, RGE. 30 EAST, N. M. P. M., EDDY COUNTY, NEW MEXICO

OPERATOR: COG Operating, LLC

LOCATION: 990' FNL & 150' FWL

LEASE: <u>Jenkins B Federal Com</u>

ELEVATION: 3635'

WELL NO.: 22H

Firm No.: TX 10193838 NM 4655451

Copyright 2014 - All Rights Reserved

REVISION DATE JOB NO.: LS140322 DWG. NO.: 140322VM

DATE: 7-28-2014 SURVEYED BY: GB/IE DRAWN BY: LNY APPROVED BY: RMH

SHEET: 1 OF 1

SCALE: 1" = 1000'

308 W. BROADWAY ST., HOBBS, NM 88240 (575) 964-8200