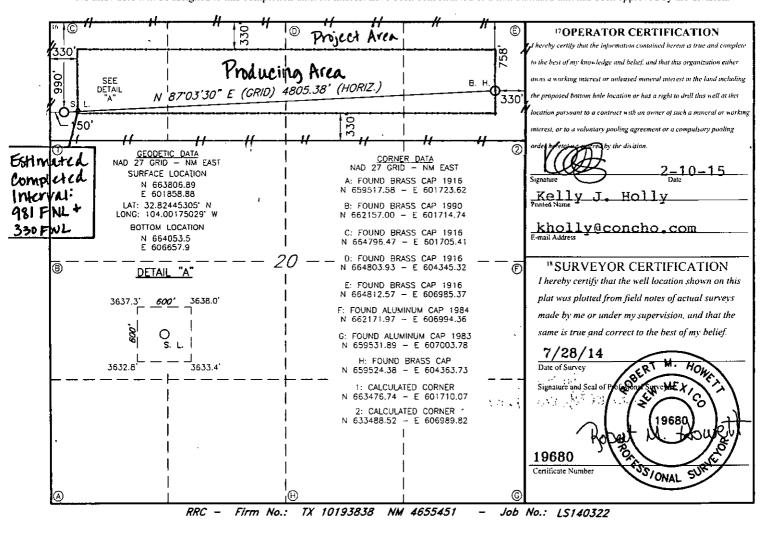

AMENDED REPORT

WELL LOCATION AND ACREAGE DEDICATION PLAT 2 Pool Code 96718 oco Hills: Glorieta Yeso 6 Well Number 5 Property Name JENKINS B FEDERAL COM 22H 8 Operator Name 9 Elevation COG OPERATING, LLC 3635 229137 Surface Location UL or lot no. Section Township Range Lot Idn Feet from the North/South line Feet From the East/West line County 20 17S 30E 990 NORTH 150 WEST **EDDY** D " Bottom Hole Location If Different From Surface UL or lot no Section Lot Idn Feet from the North/South line Feet from the East/West line Township Range County 20 17S 30E 758 NORTH 330 **EAST EDDY** 

## VICINITY MAP

NOT TO SCALE

SECTION 20, TWP. 17 SOUTH, RGE. 30 EAST, N. M. P. M., EDDY COUNTY, NEW MEXICO

OPERATOR: COG Operating, LLC

LOCATION: 990' FNL & 150' FWL

LEASE: <u>Jenkins B Federal Com</u>

ELEVATION: 3635'