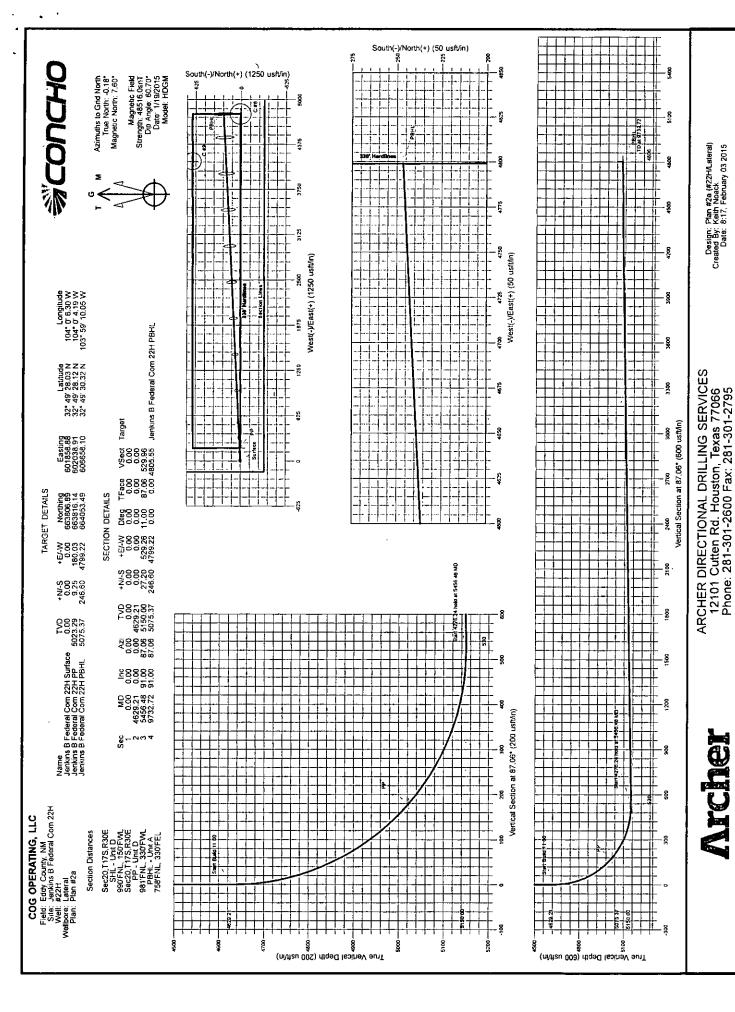

#### 4. Pressure Control Equipment \*\*\* See attachment for further details \*\*\*

No A variance is requested for the use of a diverter on the surface casing. See attached for schematic.

| BOP Installed and tested before dralling which hole? | Şİzek   | Min<br>Required<br>WP | TSA        |          |   | Teteltos                             |
|------------------------------------------------------|---------|-----------------------|------------|----------|---|--------------------------------------|
|                                                      |         |                       | Annu       |          | X | 50% of working pressure              |
|                                                      |         |                       | Blind 1    | Ram      |   |                                      |
| 12-1/4"                                              | 13-5/8" | 2M                    | Pipe F     | Ram      |   | 2000                                 |
|                                                      |         |                       | Double     | Ram      | * | <del>-2000 psi</del>                 |
|                                                      |         |                       | Other*     |          |   | Per operator, see email              |
|                                                      |         |                       | Annu       | lar      | X | 2000 psi                             |
|                                                      |         |                       | Blind 1    | Ram      |   |                                      |
| 8-3/4" & 7 7/8"                                      | 13-5/8" | 2M                    | Pipe F     | Ram      |   | 2000:                                |
|                                                      |         |                       | Double     | Ram      | * | 2000 psi.<br>Per operator, See email |
|                                                      |         |                       | Other*     |          |   | Per operator, see email              |
|                                                      | ·       |                       | Annu       | ılar     |   |                                      |
|                                                      |         |                       | Blind l    | Ram      |   |                                      |
|                                                      |         |                       | Pipe F     | Ram      |   |                                      |
|                                                      | 1       |                       | Double Ram |          |   |                                      |
|                                                      |         |                       | Other*     | <u> </u> |   |                                      |

<sup>\*</sup>Specify if additional ram is utilized.

BOP/BOPE will be tested by an independent service company to 250 psi low and the high pressure indicated above per Onshore Order 2 requirements. The System may be upgraded to a higher pressure but still tested to the working pressure listed in the table above. If the system is upgraded all the components installed will be functional and tested.

Pipe rams will be operationally checked each 24 hour period. Blind rams will be operationally checked on each trip out of the hole. These checks will be noted on the daily tour sheets. Other accessories to the BOP equipment will include a Kelly cock and floor safety valve (inside BOP) and choke lines and choke manifold. See attached schematics.

**Discussion of Pressure Control Equipment:** 

Per operator, Does Apply See email. Not Apply

A 13 5/8" 3000 psi Double ram BOP or 13 5/8" 3000 psi Hydril type annular preventor will be used depending on the rig selected.

The majority of the rigs currently in use have 13 5/8" 3000 psi BOPs (double ram or hydril type) but due to the vagaries of rig scheduling one of the few rigs with 11" BOPs might be used if the intermediate hole size is 11". Therefore, COG Operating LLC requests variance to the requirement of 13 5/8" BOPs on 13 3/8" casing. When this circumstance is encountered the special flange will be utilized to allow testing the entire BOP with a test plug, without subjecting the casing to test pressure. The special flange also allows return to full-open capability if desired.