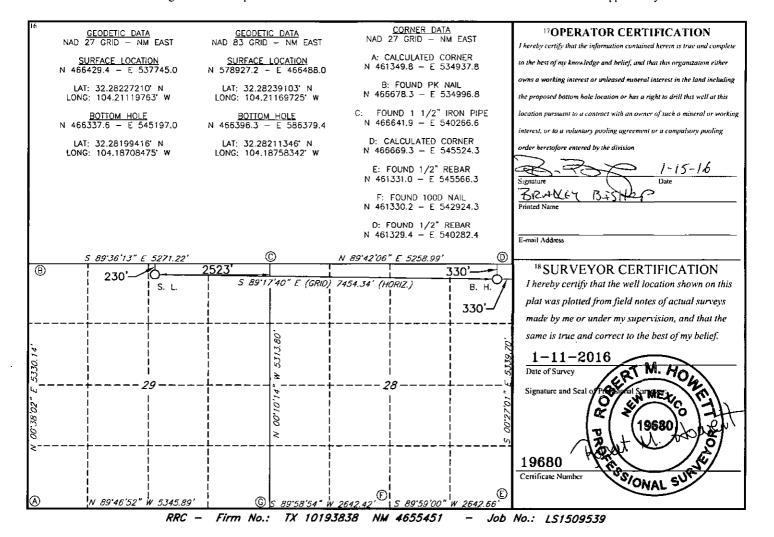

☐ AMENDED REPORT

WELL LOCATION AND ACREAGE DEDICATION PLAT

OIL CONSERVATION DIVISION

Santa Fe, NM 87505

1220 South St. Francis Dr.

|                           |                               | W                          | <u> </u>     | OCATION                | AND ACE               | CEAGE DEDIC              | ATION PLA     | <u>. 1</u>     |        |  |
|---------------------------|-------------------------------|----------------------------|--------------|------------------------|-----------------------|--------------------------|---------------|----------------|--------|--|
| i API Number              |                               |                            |              | <sup>2</sup> Pool Code |                       | <sup>3</sup> Pool Name   |               |                |        |  |
| 30-015-43452              |                               |                            |              | 76780                  | F                     | FOREHHAD RAUCH Southwest |               |                |        |  |
| <sup>4</sup> Property Cod | Property Code 5 Property Name |                            |              |                        |                       |                          | 6 Well Number |                |        |  |
| 315638                    | 5                             | GOOSE 29/28 W2BA STATE COM |              |                        |                       |                          |               | 1H             |        |  |
| OGRID NO. 8 Operator Name |                               |                            |              |                        |                       |                          | 9 Elevation   |                |        |  |
| 14744                     |                               | MEWBOURNE OIL COMPANY      |              |                        |                       |                          |               |                | 3179'  |  |
|                           |                               |                            |              |                        | <sup>10</sup> Surface | Location                 |               |                |        |  |
| UL or lot no.             | Section                       | Township                   | Range        | Lot Idn                | Feet from the         | North/South line         | Feet From the | East/West line | County |  |
| В                         | 29                            | 23S                        | 27E          |                        | 230                   | NORTH                    | 2523          | EAST           | EDDY   |  |
|                           |                               |                            | Ш            | Bottom Hol             | le Location           | If Different Fr          | om Surface    |                |        |  |
| UL or lot no.             | Section                       | Township                   | Range        | Lot ldn                | Feet from the         | North/South line         | Feet from the | East/West line | County |  |
| A                         | 28                            | 23S                        | 27E          |                        | 330                   | NORTH                    | 330           | EAST           | EDDY   |  |
| 12 Dedicated Acres        | 13 Joint                      | or Infill 14 C             | onsolidation | Code 15 Orde           | er No.                |                          |               |                | •      |  |
| 480                       |                               |                            |              |                        |                       |                          |               |                |        |  |