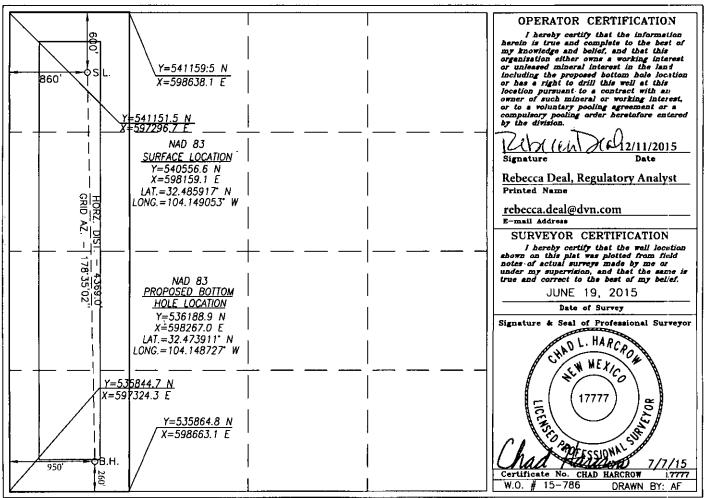

☐ AMENDED REPORT

| (003) 478-3400 PEX: (005) 475-3402 | WELL LOCATION AND | ACREAGE DEDICATION PLAT     |             |  |
|------------------------------------|-------------------|-----------------------------|-------------|--|
| API Number                         | Pool Code         | Pool Name                   |             |  |
| 30-015-43272                       | 96144             | Carlsbad; Bone Spring, East |             |  |
| Property Code                      | Prop              | erty Name                   | Well Number |  |
| 39822                              | LONE TREE I       | 15∺                         |             |  |
| OGRID No.                          | Oper              | Elevation                   |             |  |
| 6137                               | DEVON ENGERY 1    | PRODUCTION CO. LP.          | 3189.4      |  |

## North/South line East/West line UL or lot No. Section Lot Idn Feet from the Feet from the Township Range County D 13 21-S 27 - E600 NORTH 860 WEST **EDDY** Bottom Hole Location If Different From Surface I at the Post from the North County No. 2 Post from the Post /West 11-s

Surface Location

| M M            | 13      | 21-S        | 27-E           | Lot Idn | 260     | SOUTH | 950 | WEST | EDDY |
|----------------|---------|-------------|----------------|---------|---------|-------|-----|------|------|
| Dedicated Acre | Joint o | r Infill Co | onsolidation ( | Code Or | der No. |       |     |      |      |

NO ALLOWABLE WILL BE ASSIGNED TO THIS COMPLETION UNTIL ALL INTERESTS HAVE BEEN CONSOLIDATED OR A NON-STANDARD UNIT HAS BEEN APPROVED BY THE DIVISION

PP: 315' FNL & 920' FWL, Sec. 13-T21S-R27E

Project Area: Producing Area: