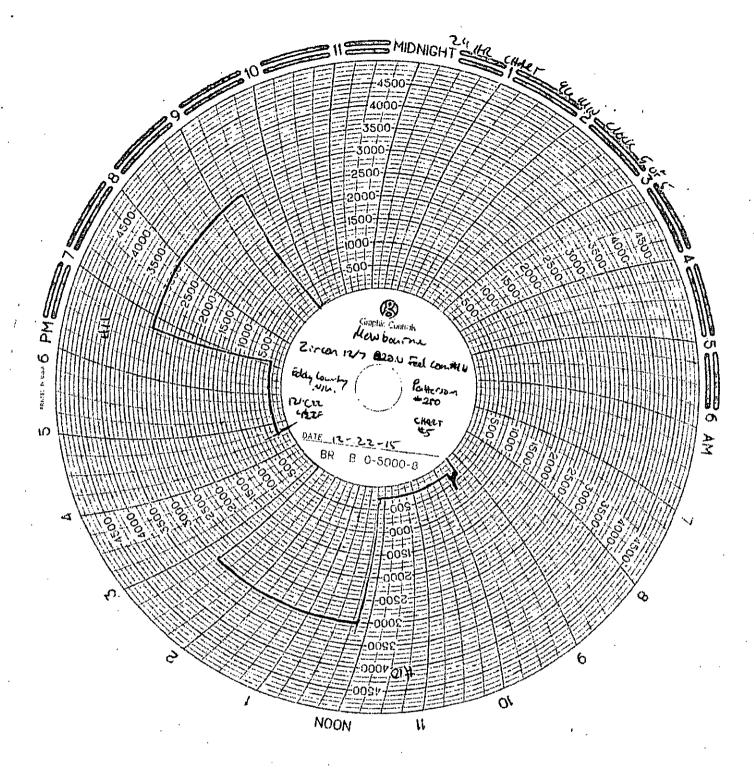

lectric pump and see what pressure the needle jumps up to.
  - 3. Record pressure drop 1000 psi. Test fails if pressure drops below minimum.
- Minimum: a. (700 psi for a 1500 psi system)
   b. (900 psi for a 2000 & 3000 psi system)

#### To Check - THE CAPACITY OF THE ACCUMULATOR PUMPS (III.A.2.f.)

- Isolate the accumulator bottles or spherical from the pumps & manifold.
- Open the bleed off valve to the tank, {manifold psi should go to 0 psi} close bleed valve.
  - 1. Open the HCR valve, (if applicable)
  - 2. Close annular
  - 3. With pumps only, time how long it takes to regain the required manifold pressure.
  - 4. Record elapsed time \(\frac{14.54}{14.54}\) Test fails if it takes over 2 minutes.
- a. {950 psi for a 1500 psi system} b. {1200 psi for a 2000 & 3000 psi system}