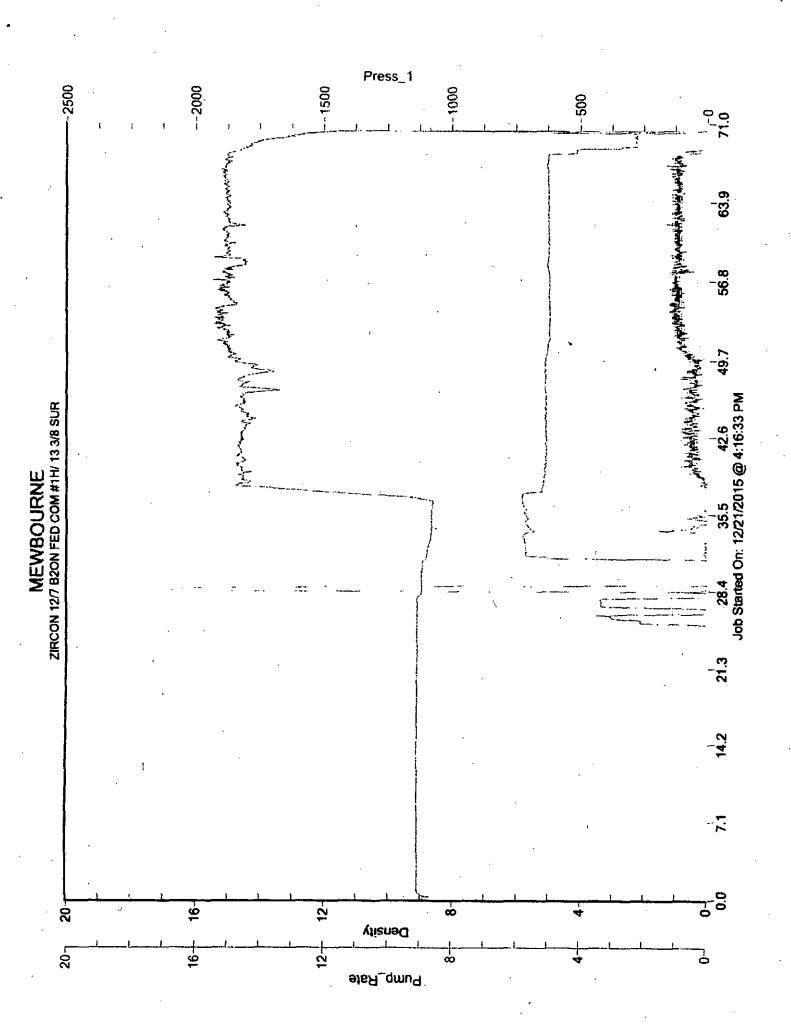

ctric pump and see what pressure the needle jumps up to.
  - 3. Record pressure drop 1000 psi. Test fails if pressure drops below minimum.
- Minimum: a. (700 psi for a 1500 psi system)
   b. (900 psi for a 2000 & 3000 psi system)

#### To Check - THE CAPACITY OF THE ACCUMULATOR PUMPS (III.A.2.f.)

- Isolate the accumulator bottles or spherical from the pumps & manifold.
- Open the bleed off valve to the tank, {manifold psi should go to 0 psi} close bleed valve.
  - 1. Open the HCR valve, (if applicable)
  - 2. Close annular
  - 3. With pumps only, time how long it takes to regain the required manifold pressure.
  - 4. Record elapsed time \(\frac{14.54}{14.54}\) Test fails if it takes over 2 minutes.
- a. {950 psi for a 1500 psi system} b. {1200 psi for a 2000 & 3000 psi system}