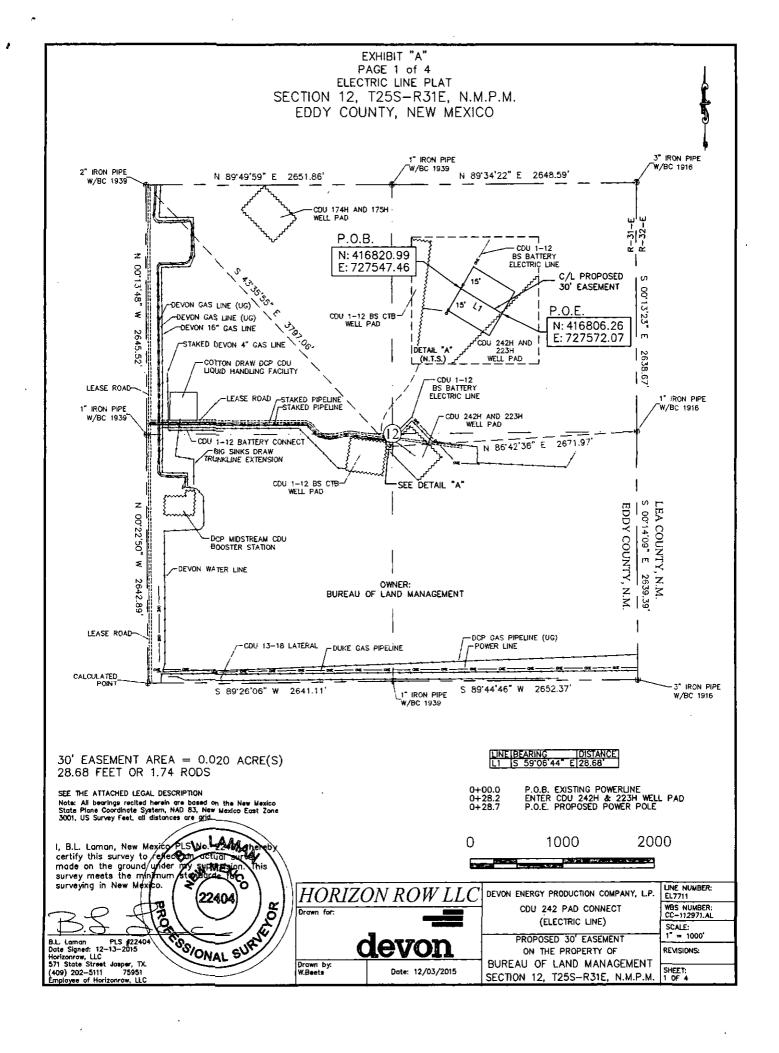

# SECTION 12, T25S-R31E, N.M.P.M., EDDY COUNTY, NEW MEXICO

#### ELECTRIC LINE PLAT

#### **30' EASEMENT DESCRIPTION:**

BEING an easement thirty (30) feet in width lying fifteen (15) feet on the right side and fifteen (15) feet on the left side of the survey centerline described below, being out of the southwest quarter (SW 1/4) of Section 12, Township 25 South, Range 31 East, N.M.P.M., Eddy County, New Mexico, and being out of a parcel of land owned by the Bureau of Land Management. Said centerline of easement being more particularly described as follows:

Commencing from a 2" iron pipe w/ BC 1939 for the northwest corner of Section 12, T25S-R31E, N.M.P.M., Eddy County, New Mexico;

Thence S 43°35'55" E a distance of 3797.06' to the **Point of Beginning** of this easement having coordinates of Northing=416820.99 feet, Easting=727547.46 feet and continuing the following course;

Thence S 59°06'44" E a distance of 28.68' to the **Point of Ending** having coordinates of Northing=416806.26 feet, Easting=727572.07 feet, from said point a 1" iron pipe w/ BC 1916 for the east quarter corner of Section 12, T25S-R31E bears N 86°42'36" E a distance of 2671.97', covering **28.68' or 1.74 rods** and having an area of **0.020 acres**.

### NOTES:

Bearings, distances and coordinates shown herein are based on New Mexico State Plane Coordinate System, NAD 83, East Zone 3001, US Survey Feet, all distances are grid.

I, B.L. Laman, New Mexico PLS No. 22404, hereby certify this survey to reflect an actual survey made on the ground under my supervision. This survey meets the minimum standards for surveying in New Mexico.

B.L. Laman

PLS 22404

Date Signed: 12/13/2015 Horizon Row, LLC

571 State Street, Jasper, TX

(402) 202-5111

75951

Employee of Horizon Row, LLC