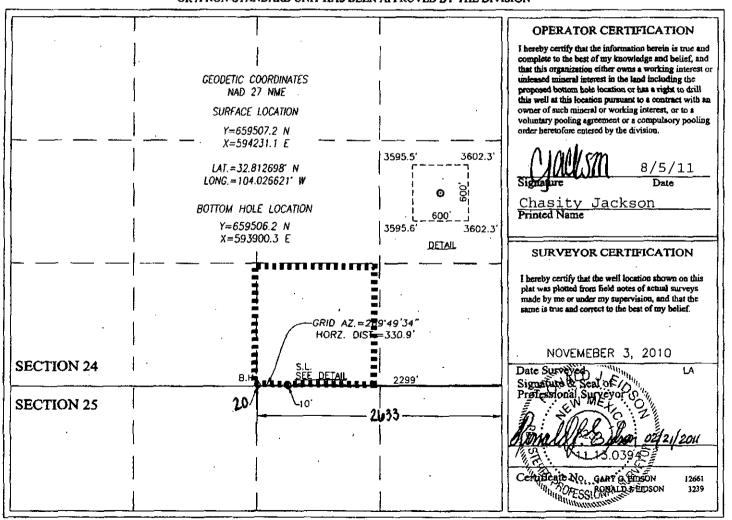

### WELL LOCATION AND ACREAGE DEDICATION PLAT

□ AMENDED REPORT

| API Number    | Paol Code  | Pool Name             |           |  |  |
|---------------|------------|-----------------------|-----------|--|--|
| 30-015-38558  | 28509      | GRAYBURG JACKSON; SR- | -Q-G-SA   |  |  |
| Property Code | Pre        | Well Number           |           |  |  |
| 308086        | KEELY UNIT | 636                   |           |  |  |
| OGRID No.     | Ор         | erator Namo           | Elevation |  |  |
| 229137        | COG OPE    | 3598'                 |           |  |  |

### Surface Location

| UL or lot No. | Section | Township | Range        | Lot litte | Feet from the | North/South line | Feet from the | East/West line | County |
|---------------|---------|----------|--------------|-----------|---------------|------------------|---------------|----------------|--------|
| 0             | 24      | 17-S     | 29- <b>E</b> |           | 10            | SOUTH            | 2299          | EAST           | EDDY   |

### Bottom Hole Location If Different From Surface

| Į | UL or lot No.   | Section   | Township | Range            | Lot Ide | Feet from the | North/South line | Feet from the | East/West line | County |
|---|-----------------|-----------|----------|------------------|---------|---------------|------------------|---------------|----------------|--------|
|   | 0               | 24        | 17-S     | 29-E             |         | 20            | SOUTH            | 2633          | EAST           | EDDY   |
| ſ | Dedicated Acres | Spirit or | liffel i | Consolidation Co | te Ond  | ter No.       |                  |               |                |        |
|   | 40              |           |          |                  |         |               | NSL-6307         |               |                |        |