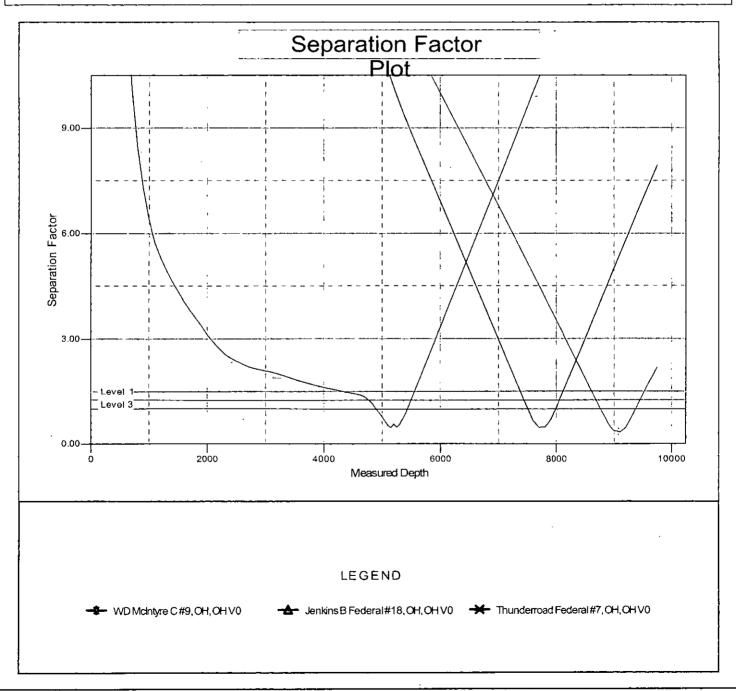

## **Anticollision Report**

07 February, 2016

Company: Local Co-ordinate Reference COG Operating LLC Well SHL: 455' FNL, 150' FWL, Sec 20,

T17S, R30E, Unit D Project: Reference Site: Site Error: TVD Reference: Eddy County, NM (NAD-27 2015) KB @ 3657,00usft (Silver Oak 3) MD Reference: Jenkins B Fed Com #21H KB @ 3657.00usft (Silver Oak 3)

North Reference:

Survey Calculation Method: Reference Well: 4 SHL: 455' FNL, 150' FWL, Sec 20, T17S, Minimum Curvature

7-16-6 Well Error R30E, Unit D 0.00 usft

Output errors are at Database: 2.00 sigma Reference Wellbore BHL: 330' FNL, 330' FEL, Sec 20, T17S, EDM 5000.1 Single User Db

R30E, Unit A Offset TVD Reference: Reference Design: Design #2 Offset Datum

Reference Design #2

Filter type: NO GLOBAL FILTER: Using user defined selection & filtering criteria

Interpolation Method: Stations Error Model:

Unlimited Scan Method: Closest Approach 3D Depth Range: Elliptical Conic Results Limited by: Maximum center-center distance of 9,999.98 usft **Error Surface:** 

Warning Levels Evaluated at: Casing Method: Not applied 2.00 Sigma

Survey Tool Program (usft) Survey (Wellbore) Tool Name 0.00 9,750.37 Design #2 (BHL: 330' FNL, 330' FEL, Sec MWD - Standard

ISCWSA

| Reference:  Measured  Depth | Offset  Measured  Depth                      | Distar<br>Between<br>Centres                                                                                               | ce<br>Between<br>Ellipses<br>(usft)                                                                                                                                                                                            | Separation Warning                                                                                                                                                                                           |                                                                                                                                                                                                                                                                                                                              |
|-----------------------------|----------------------------------------------|----------------------------------------------------------------------------------------------------------------------------|--------------------------------------------------------------------------------------------------------------------------------------------------------------------------------------------------------------------------------|--------------------------------------------------------------------------------------------------------------------------------------------------------------------------------------------------------------|------------------------------------------------------------------------------------------------------------------------------------------------------------------------------------------------------------------------------------------------------------------------------------------------------------------------------|
| E 100 00                    | E 004 00                                     | 104 17                                                                                                                     | D9 44                                                                                                                                                                                                                          | 0.514 Lovel 1. ES                                                                                                                                                                                            |                                                                                                                                                                                                                                                                                                                              |
| ·                           | •                                            |                                                                                                                            |                                                                                                                                                                                                                                | -                                                                                                                                                                                                            |                                                                                                                                                                                                                                                                                                                              |
| 5,150.00                    | 5,052.99                                     | 75.84                                                                                                                      |                                                                                                                                                                                                                                | -                                                                                                                                                                                                            |                                                                                                                                                                                                                                                                                                                              |
| 5,198.64                    | 5,077.30                                     | 63.04                                                                                                                      | -51.10                                                                                                                                                                                                                         | 0.552 Level 1, CC                                                                                                                                                                                            |                                                                                                                                                                                                                                                                                                                              |
|                             |                                              |                                                                                                                            |                                                                                                                                                                                                                                |                                                                                                                                                                                                              |                                                                                                                                                                                                                                                                                                                              |
| 7,700.00                    | 5,110.78                                     | 96.93                                                                                                                      | -121.86                                                                                                                                                                                                                        | 0.443 Level 1, ES, SF                                                                                                                                                                                        |                                                                                                                                                                                                                                                                                                                              |
| 7,748.34                    | 5,109.97                                     | 84.02                                                                                                                      | -93.63                                                                                                                                                                                                                         | 0.473 Level 1, CC                                                                                                                                                                                            |                                                                                                                                                                                                                                                                                                                              |
|                             |                                              |                                                                                                                            |                                                                                                                                                                                                                                |                                                                                                                                                                                                              |                                                                                                                                                                                                                                                                                                                              |
| 9,000.00                    | 5,095.12                                     | 105.11                                                                                                                     | -190.18                                                                                                                                                                                                                        | 0.356 Level 1, ES                                                                                                                                                                                            |                                                                                                                                                                                                                                                                                                                              |
| 9,074,77                    | 5,093.74                                     | 75,38                                                                                                                      | -140.45                                                                                                                                                                                                                        | 0.349 Level 1, CC                                                                                                                                                                                            |                                                                                                                                                                                                                                                                                                                              |
| 9,100.00                    | 5,093.25                                     | 79.33                                                                                                                      | -166.26                                                                                                                                                                                                                        | 0.323 Level 1, SF                                                                                                                                                                                            |                                                                                                                                                                                                                                                                                                                              |
|                             | 7,700.00<br>7,748.34<br>9,000.00<br>9,074.77 | 5,150.00 5,052.99<br>5,198.64 5,077.30<br>7,700.00 5,110.78<br>7,748.34 5,109.97<br>9,000.00 5,095.12<br>9,074.77 5,093.74 | 5,150.00     5,052.99     75.84       5,198.64     5,077.30     63.04       7,700.00     5,110.78     96.93       7,748.34     5,109.97     84.02       9,000.00     5,095.12     105.11       9,074.77     5,093.74     75.38 | 5,150.00 5,052.99 75.84 -90.28<br>5,198.64 5,077.30 63.04 -51.10<br>7,700.00 5,110.78 96.93 -121.86<br>7,748.34 5,109.97 84.02 -93.63<br>9,000.00 5,095.12 105.11 -190.18<br>9,074.77 5,093.74 75.38 -140.45 | 5,150.00 5,052.99 75.84 -90.28 0.457 Level 1, SF<br>5,198.64 5,077.30 63.04 -51.10 0.552 Level 1, CC<br>7,700.00 5,110.78 96.93 -121.86 0.443 Level 1, ES, SF<br>7,748.34 5,109.97 84.02 -93.63 0.473 Level 1, CC<br>9,000.00 5,095.12 105.11 -190.18 0.356 Level 1, ES<br>9,074.77 5,093.74 75.38 -140.45 0.349 Level 1, CC |