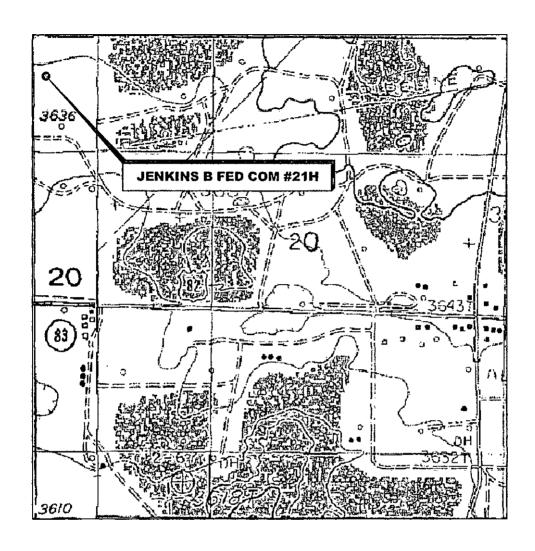

## LOCATION VERIFICATION MAP

SECTION 20, TWP. 17 SOUTH, RGE. 30 EAST, N. M. P. M., EDDY CO., NEW MEXICO

OPERATOR: COG Operating, LLC

LEASE: Jenkins B Fed Com

WELL NO.: 21H

ELEVATION: 3639'

LOCATION: 455' FNL & 150' FWL

CONTOUR INTERVAL:

USGS TOPO. SOURCE MAP:

Red Lake SE, NM (1955)

Firm No.: TX 10193838 NM 4655451

Copyright 2014 - All Rights Reserved

SCALE: 1" = 1000'

| NO.                | REVISION             | DATE |  |  |  |  |
|--------------------|----------------------|------|--|--|--|--|
| JOB NO.: LS1501007 |                      |      |  |  |  |  |
| DWG                | DWG. NO.: 1501007LVM |      |  |  |  |  |