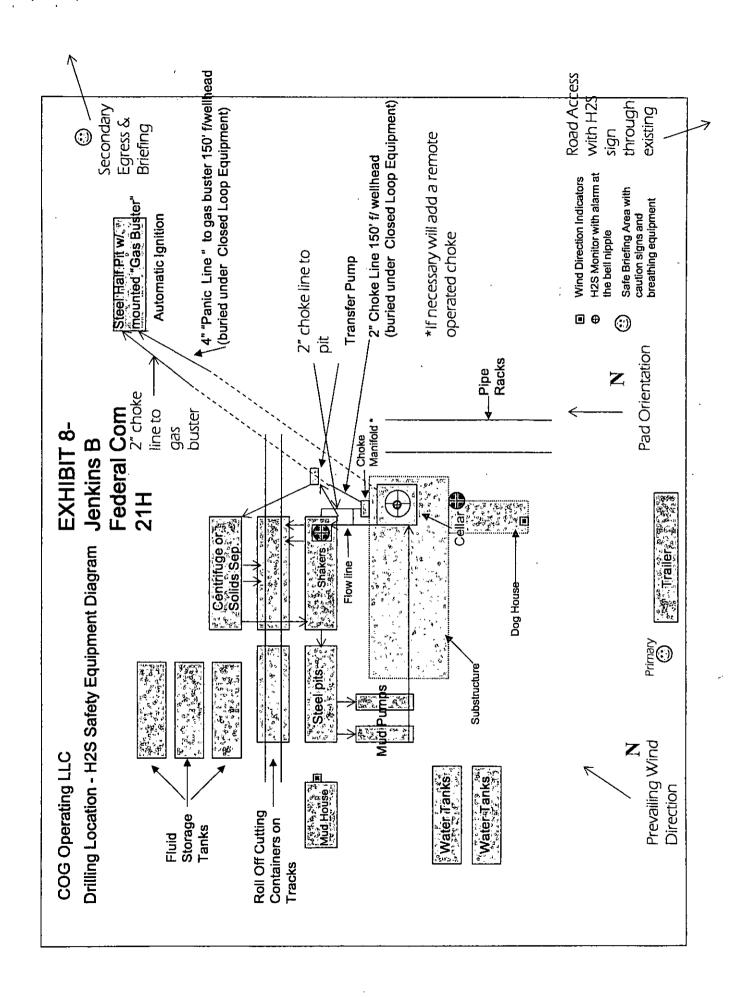

Mitigation measure for abnormal conditions.

Hydrogen Sulfide (H2S) monitors will be installed prior to drilling out the surface shoe. If H2S is detected in concentrations greater than 100 ppm, the operator will comply with the provisions of Onshore Oil and Gas Order #6. If Hydrogen Sulfide is encountered, measured values and formations will be provided to the BLM.

| 10111 | ations will be provided to the BEW. |
|-------|-------------------------------------|
| DE    | H2S is present                      |
| Yes   | H2S Plan attached                   |