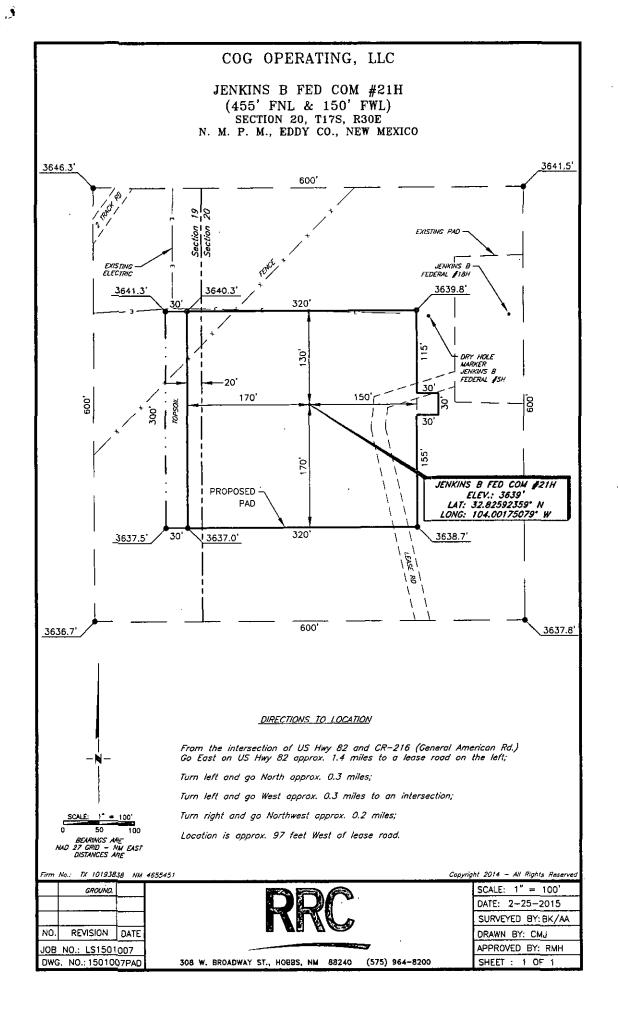

## VICINITY MAP

NOT TO SCALE

SECTION 20, TWP. 17 SOUTH, RGE. 30 EAST, N. M. P. M., EDDY CO., NEW MEXICO.

OPERATOR: COG Operating, LLC

LEASE: Jenkins B Fed Com

WELL NO.: 21H

LOCATION: 455' FNL & 150' FWL

ELEVATION: 3639'

## LOCATION VERIFICATION MAP

SECTION 20, TWP. 17 SOUTH, RGE. 30 EAST, N. M. P. M., EDDY CO., NEW MEXICO

OPERATOR: COG Operating, LLC

LEASE: Jenkins B Fed Com

WELL NO.: 21H

ELEVATION: 3639'

LOCATION: 455' FNL & 150' FWL