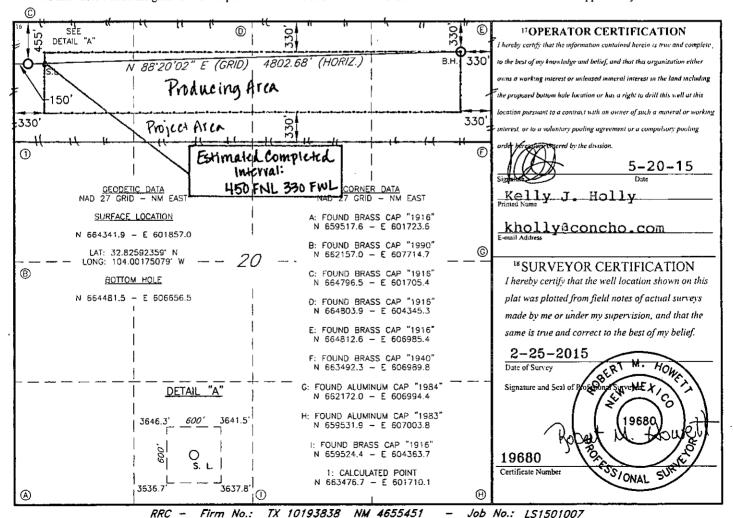

☐ AMENDED REPORT

WELL LOCATION AND ACREAGE DEDICATION PLAT

| 1                  | API Number              |                       |               | 2 Pool Code                     |               | <sup>3</sup> Puol Name |               |                |        |
|--------------------|-------------------------|-----------------------|---------------|---------------------------------|---------------|------------------------|---------------|----------------|--------|
| 30-01:             | 5- <i>4</i> 3           | 3655                  | ç             | 96718 Loco Hills: Glorieta Yeso |               |                        |               |                |        |
| 4Property Co       | 89                      | 9 JENKINS B FED COM 2 |               |                                 |               |                        |               |                |        |
| 70GRID             | COC ODEDATING LLC 2620' |                       |               |                                 |               |                        |               |                |        |
|                    |                         |                       |               |                                 | 10 Surface    | Location               |               |                |        |
| UL or lot no.      | Section                 | Township              | Range         | Lot Idn                         | Feet from the | North/South line       | Feet From the | East/West line | County |
| D                  | 20                      | 17S                   | 30E           |                                 | 455           | NORTH                  | 150           | WEST EI        |        |
|                    |                         |                       | 11 ]          | Bottom H                        | ole Location  | If Different Fre       | om Surface    |                |        |
| UL or lot no.      | Section                 | Township              | Range         | Lot Idn                         | Feet from the | North/South line       | Feet from the | East/West line | County |
| A                  | 20                      | 17S                   | 30E           |                                 | 330           | NORTH                  | 330           | EAST           | EDDY   |
| 12 Dedicated Acres | s 13 Joint              | or Infill 14          | Consolidation | Code 15 (                       | Order No.     |                        |               |                |        |
| 160                |                         | `                     |               |                                 |               |                        |               |                |        |

## VICINITY MAP

NOT TO SCALE

SECTION 20, TWP. 17 SOUTH, RGE. 30 EAST, N. M. P. M., EDDY CO., NEW MEXICO.

OPERATOR: COG Operating, LLC

LEASE: Jenkins B Fed Com

WELL NO.: 21H

LOCATION: 455' FNL & 150' FWL

ELEVATION: 3639'

## LOCATION VERIFICATION MAP

SECTION 20, TWP. 17 SOUTH, RGE. 30 EAST, N. M. P. M., EDDY CO., NEW MEXICO

OPERATOR: COG Operating, LLC

LEASE: Jenkins B Fed Com

WELL NO.: 21H

ELEVATION: 3639'

LOCATION: 455' FNL & 150' FWL