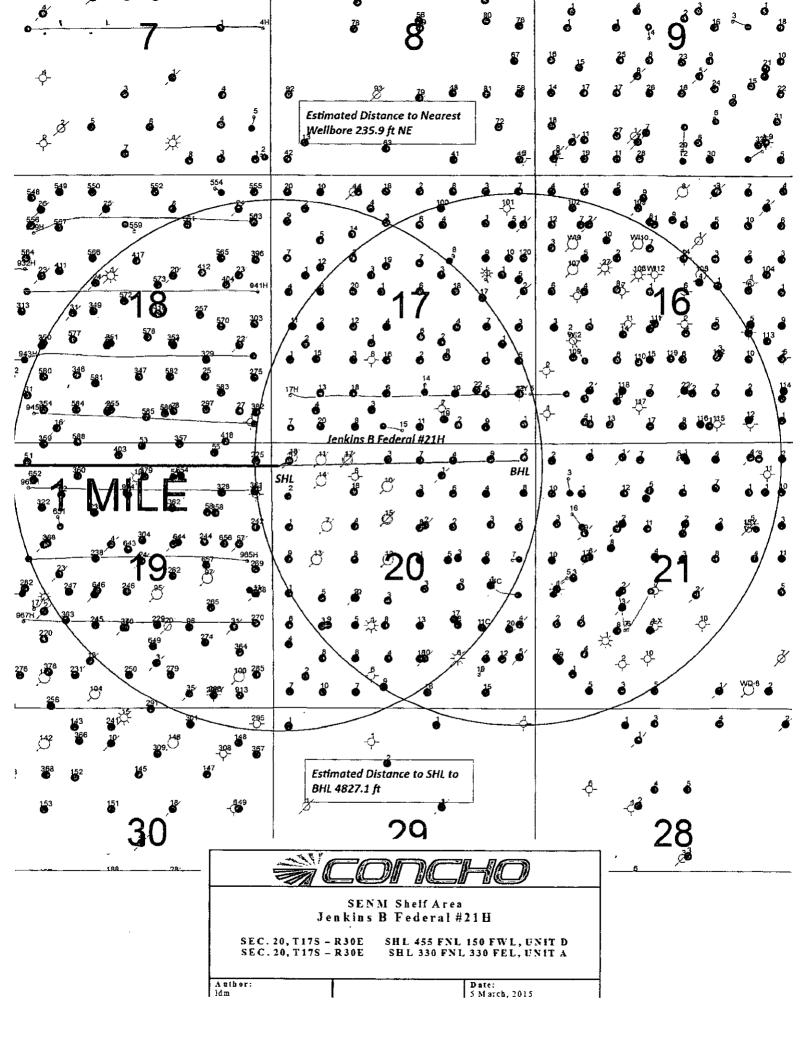

| , , <del>-</del>                                                                                                      | 1970                                                                           |                                                                    |
|-----------------------------------------------------------------------------------------------------------------------|--------------------------------------------------------------------------------|--------------------------------------------------------------------|
| la. Type of work:                                                                                                     | 7 If Unit or CA Agreement, Name and No. N/A                                    |                                                                    |
| lb. Type of Well: Oil Well Gas W                                                                                      | 8. Lease Name and Well No.  Jenkins B Federal Com #21H                         |                                                                    |
| 2. Name of Operator COG Operating LLC                                                                                 |                                                                                | 9. API Well No.<br>30-015- 436554                                  |
| 3a. Address One Concho Center, 600 W. I<br>Midland, TX 79701                                                          | 3b. Phone No. (include area code)<br>432-685-4384                              | 10. Field and Pool, or Exploratory Loco Hills; Glorieta Yeso 96718 |
| 4. Location of Well (Report location clearly and At surface SHL: 455' FNL & At proposed prod. zone BHL: 330' FNL &    | 150' FWL, UL D                                                                 | 11. Sec., T. R. M. or Blk. and Survey or Area Sec 20, T17S, R30E   |
| 14. Distance in miles and direction from nearest to 2.5 miles Northeast of Loco Hills, NM                             | True                                                                           |                                                                    |
| 15. Distance from proposed* location to nearest property or lease line, ft. (Also to nearest drig, unit line, if any) | 16. No. of acres in lease SL:160; Unit B:80; BL:120                            | 17. Spacing Unit dedicated to this well 160                        |
| 18. Distance from proposed location* to nearest well, drilling, completed, applied for, on this lease, ft.            | 5.9' 19. Proposed Depth <b>9750</b> TVD: 5075' MD: <b>9729'</b> EOC: 5150' TVD | 20. BLM/BIA Bond No. on file<br>NMB000740; NMB000215               |
| 21. Elevations (Show whether DF, KDB, RT, GI<br>3639' GL                                                              | -, etc.) 22. Approximate date work will st 12/31/2015                          | art* 23. Estimated duration 15 Days                                |
|                                                                                                                       | 24. Attachments                                                                |                                                                    |

☐ AMENDED REPORT

WELL LOCATION AND ACREAGE DEDICATION PLAT

| 1                  | API Number              |                       |               | 2 Pool Code                     |               | <sup>3</sup> Puol Name |               |                |        |
|--------------------|-------------------------|-----------------------|---------------|---------------------------------|---------------|------------------------|---------------|----------------|--------|
| 30-01:             | 5- <i>4</i> 3           | 3655                  | ç             | 96718 Loco Hills: Glorieta Yeso |               |                        |               |                |        |
| 4Property Co       | 89                      | 9 JENKINS B FED COM 2 |               |                                 |               |                        |               |                |        |
| 70GRID             | COC ODEDATING LLC 2620' |                       |               |                                 |               |                        |               |                |        |
|                    |                         |                       |               |                                 | 10 Surface    | Location               |               |                |        |
| UL or lot no.      | Section                 | Township              | Range         | Lot Idn                         | Feet from the | North/South line       | Feet From the | East/West line | County |
| D                  | 20                      | 17S                   | 30E           |                                 | 455           | NORTH                  | 150           | WEST EI        |        |
|                    |                         |                       | 11 ]          | Bottom H                        | ole Location  | If Different Fre       | om Surface    |                |        |
| UL or lot no.      | Section                 | Township              | Range         | Lot Idn                         | Feet from the | North/South line       | Feet from the | East/West line | County |
| A                  | 20                      | 17S                   | 30E           |                                 | 330           | NORTH                  | 330           | EAST           | EDDY   |
| 12 Dedicated Acres | s 13 Joint              | or Infill 14          | Consolidation | Code 15 (                       | Order No.     |                        |               |                |        |
| 160                |                         | `                     |               |                                 |               |                        |               |                |        |

## VICINITY MAP

NOT TO SCALE

SECTION 20, TWP. 17 SOUTH, RGE. 30 EAST, N. M. P. M., EDDY CO., NEW MEXICO.

OPERATOR: COG Operating, LLC

LEASE: Jenkins B Fed Com

WELL NO.: 21H

LOCATION: 455' FNL & 150' FWL

ELEVATION: 3639'