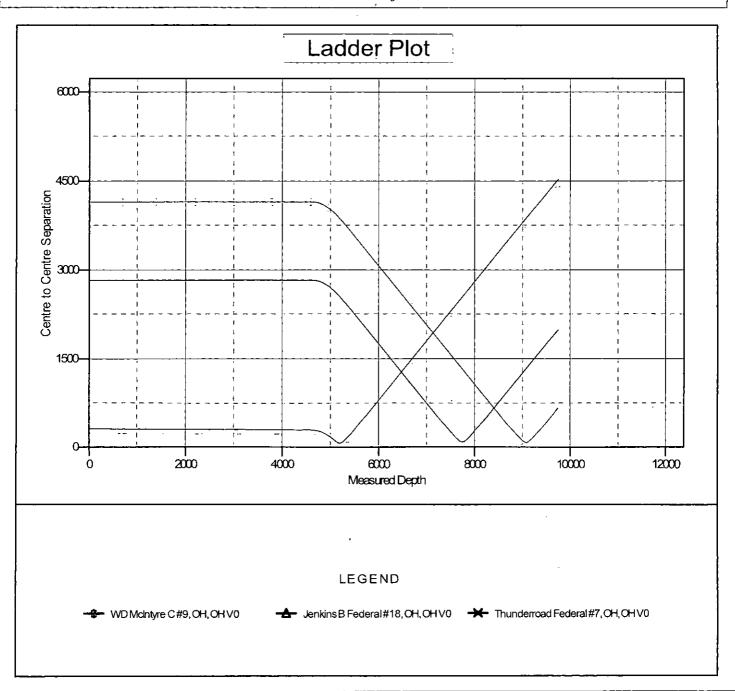

## **Anticollision Report**

07 February, 2016

Company: Local Co-ordinate Reference COG Operating LLC Well SHL: 455' FNL, 150' FWL, Sec 20,

T17S, R30E, Unit D Project: Reference Site: Site Error: TVD Reference: Eddy County, NM (NAD-27 2015) KB @ 3657,00usft (Silver Oak 3) MD Reference: Jenkins B Fed Com #21H KB @ 3657.00usft (Silver Oak 3)

North Reference:

Survey Calculation Method: Reference Well: 4 SHL: 455' FNL, 150' FWL, Sec 20, T17S, Minimum Curvature

7-16-6 Well Error R30E, Unit D 0.00 usft

Output errors are at Database: 2.00 sigma Reference Wellbore BHL: 330' FNL, 330' FEL, Sec 20, T17S, EDM 5000.1 Single User Db

R30E, Unit A Offset TVD Reference: Reference Design: Design #2 Offset Datum

Reference Design #2

Filter type: NO GLOBAL FILTER: Using user defined selection & filtering criteria

Interpolation Method: Stations Error Model:

Unlimited Scan Method: Closest Approach 3D Depth Range: Elliptical Conic Results Limited by: Maximum center-center distance of 9,999.98 usft **Error Surface:** 

Warning Levels Evaluated at: Casing Method: Not applied 2.00 Sigma

Survey Tool Program (usft) Survey (Wellbore) Tool Name 0.00 9,750.37 Design #2 (BHL: 330' FNL, 330' FEL, Sec MWD - Standard

ISCWSA

| Reference:  Measured  Depth | Offset  Measured  Depth                      | Distar<br>Between<br>Centres                                                                                               | ce<br>Between<br>Ellipses<br>(usft)                                                                                                                                                                                            | Separation Warning                                                                                                                                                                                           |                                                                                                                                                                                                                                                                                                                              |
|-----------------------------|----------------------------------------------|----------------------------------------------------------------------------------------------------------------------------|--------------------------------------------------------------------------------------------------------------------------------------------------------------------------------------------------------------------------------|--------------------------------------------------------------------------------------------------------------------------------------------------------------------------------------------------------------|------------------------------------------------------------------------------------------------------------------------------------------------------------------------------------------------------------------------------------------------------------------------------------------------------------------------------|
| E 100 00                    | E 004 00                                     | 104 17                                                                                                                     | D9 44                                                                                                                                                                                                                          | 0.514 Lovel 1. ES                                                                                                                                                                                            |                                                                                                                                                                                                                                                                                                                              |
| ·                           | •                                            |                                                                                                                            |                                                                                                                                                                                                                                | -                                                                                                                                                                                                            |                                                                                                                                                                                                                                                                                                                              |
| 5,150.00                    | 5,052.99                                     | 75.84                                                                                                                      |                                                                                                                                                                                                                                | -                                                                                                                                                                                                            |                                                                                                                                                                                                                                                                                                                              |
| 5,198.64                    | 5,077.30                                     | 63.04                                                                                                                      | -51.10                                                                                                                                                                                                                         | 0.552 Level 1, CC                                                                                                                                                                                            |                                                                                                                                                                                                                                                                                                                              |
|                             |                                              |                                                                                                                            |                                                                                                                                                                                                                                |                                                                                                                                                                                                              |                                                                                                                                                                                                                                                                                                                              |
| 7,700.00                    | 5,110.78                                     | 96.93                                                                                                                      | -121.86                                                                                                                                                                                                                        | 0.443 Level 1, ES, SF                                                                                                                                                                                        |                                                                                                                                                                                                                                                                                                                              |
| 7,748.34                    | 5,109.97                                     | 84.02                                                                                                                      | -93.63                                                                                                                                                                                                                         | 0.473 Level 1, CC                                                                                                                                                                                            |                                                                                                                                                                                                                                                                                                                              |
|                             |                                              |                                                                                                                            |                                                                                                                                                                                                                                |                                                                                                                                                                                                              |                                                                                                                                                                                                                                                                                                                              |
| 9,000.00                    | 5,095.12                                     | 105.11                                                                                                                     | -190.18                                                                                                                                                                                                                        | 0.356 Level 1, ES                                                                                                                                                                                            |                                                                                                                                                                                                                                                                                                                              |
| 9,074,77                    | 5,093.74                                     | 75,38                                                                                                                      | -140.45                                                                                                                                                                                                                        | 0.349 Level 1, CC                                                                                                                                                                                            |                                                                                                                                                                                                                                                                                                                              |
| 9,100.00                    | 5,093.25                                     | 79.33                                                                                                                      | -166.26                                                                                                                                                                                                                        | 0.323 Level 1, SF                                                                                                                                                                                            |                                                                                                                                                                                                                                                                                                                              |
|                             | 7,700.00<br>7,748.34<br>9,000.00<br>9,074.77 | 5,150.00 5,052.99<br>5,198.64 5,077.30<br>7,700.00 5,110.78<br>7,748.34 5,109.97<br>9,000.00 5,095.12<br>9,074.77 5,093.74 | 5,150.00     5,052.99     75.84       5,198.64     5,077.30     63.04       7,700.00     5,110.78     96.93       7,748.34     5,109.97     84.02       9,000.00     5,095.12     105.11       9,074.77     5,093.74     75.38 | 5,150.00 5,052.99 75.84 -90.28<br>5,198.64 5,077.30 63.04 -51.10<br>7,700.00 5,110.78 96.93 -121.86<br>7,748.34 5,109.97 84.02 -93.63<br>9,000.00 5,095.12 105.11 -190.18<br>9,074.77 5,093.74 75.38 -140.45 | 5,150.00 5,052.99 75.84 -90.28 0.457 Level 1, SF<br>5,198.64 5,077.30 63.04 -51.10 0.552 Level 1, CC<br>7,700.00 5,110.78 96.93 -121.86 0.443 Level 1, ES, SF<br>7,748.34 5,109.97 84.02 -93.63 0.473 Level 1, CC<br>9,000.00 5,095.12 105.11 -190.18 0.356 Level 1, ES<br>9,074.77 5,093.74 75.38 -140.45 0.349 Level 1, CC |