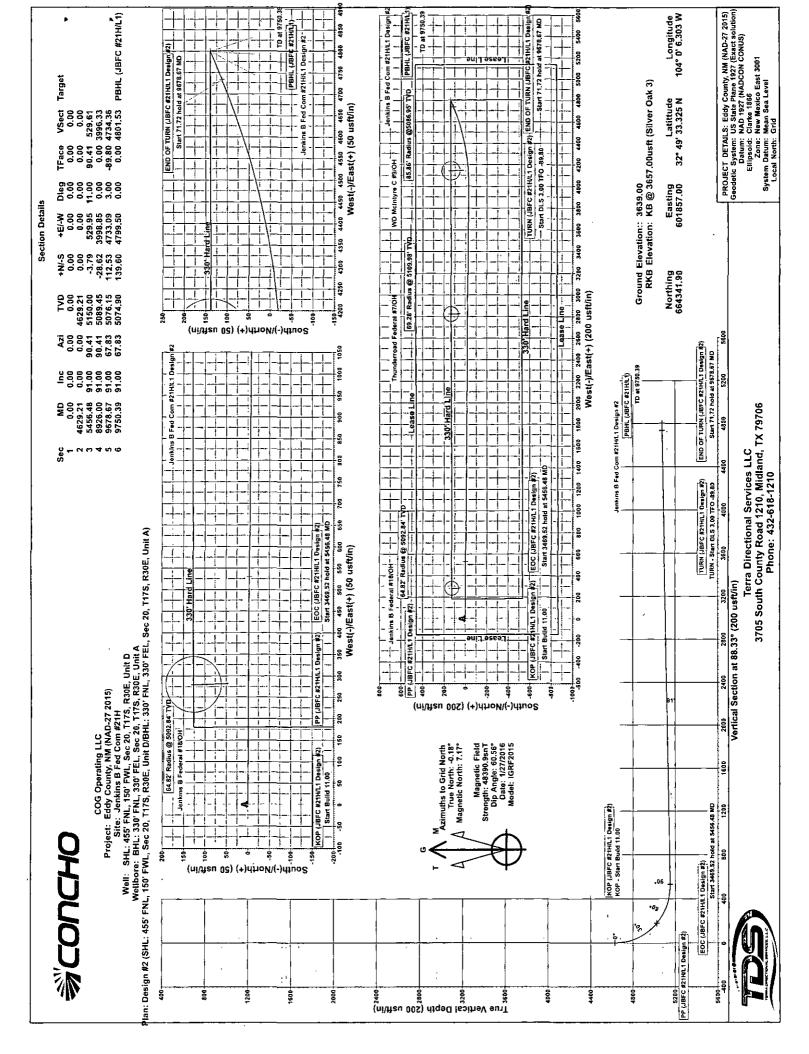

# **COG Operating LLC**

Eddy County, NM (NAD-27 2015) Jenkins B Fed Com #21H

SHL: 455' FNL, 150' FWL, Sec 20, T17S, R30E, Unit D

PP: 457' FNL, 330' FWL, Sec 20, T17S, R30E, Unit D

BHL: 330' FNL, 330' FEL, Sec 20, T17S, R30E, Unit A

Design #2

## **Anticollision Report**

07 February, 2016

Company: Local Co-ordinate Reference COG Operating LLC Well SHL: 455' FNL, 150' FWL, Sec 20,

T17S, R30E, Unit D Project: Reference Site: Site Error: TVD Reference: Eddy County, NM (NAD-27 2015) KB @ 3657,00usft (Silver Oak 3) MD Reference: Jenkins B Fed Com #21H KB @ 3657.00usft (Silver Oak 3)