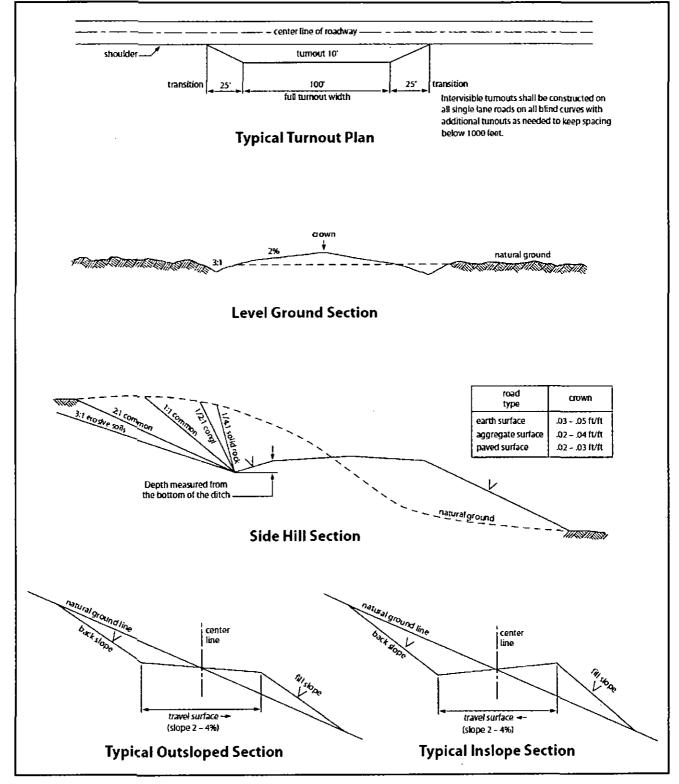

road route shall be repaired or replaced if they are damaged or have deteriorated beyond practical use. The operator shall be responsible for the condition of the existing cattleguards that are in place and are utilized during lease operations.

#### Fence Requirement

Where entry is granted across a fence line, the fence shall be braced and tied off on both sides of the passageway prior to cutting. The operator shall notify the private surface landowner or the grazing allotment holder prior to crossing any fences.

#### **Public Access**

Public access on this road shall not be restricted by the operator without specific written approval granted by the Authorized Officer.

# **Construction Steps**

- 1. Salvage topsoil
- 3. Redistribute topsoil
- 2. Construct road
- 4. Revegetate slopes



Figure 1. Cross-sections and plans for typical road sections representative of BLM resource or FS local and higher-class roads.

#### VII. DRILLING

#### A. DRILLING OPERATIONS REQUIREMENTS

The BLM is to be notified in advance for a representative to witness:

- a. Spudding well (minimum of 24 hours)
- b. Setting and/or Cementing of all casing strings (minimum of 4 hours)
- c. BOPE tests (minimum of 4 hours)
  - Lea County

Call the Hobbs Field Station, 414 West Taylor, Hobbs NM 88240, (575) 393-3612

- 1. A Hydrogen Sulfide (H2S) Drilling Plan shall be activated 500 feet prior to drilling into the Yates formation. As a result, the Hydrogen Sulfide area must meet Onshore Order 6 requirements, which includes equipment and personnel/public protection items. If Hydrogen Sulfide is encounte