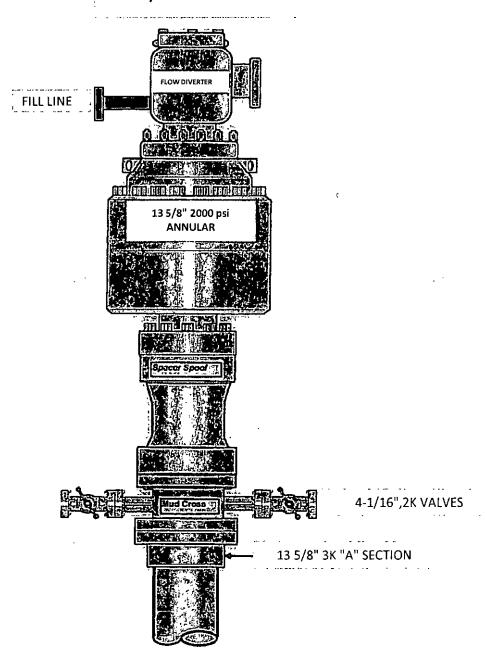

## 4. Pressure Control Equipment \*\*\* See attachment for further details \*\*\*

No A variance is requested for the use of a diverter on the surface casing. See attached for schematic.

| BOPfinstalled<br>and tested<br>befored filling<br>which hold? | Strik.  | Mfin<br>_Required_<br>_ WP | *                  |       |   | Titested tos                          |        |
|---------------------------------------------------------------|---------|----------------------------|--------------------|-------|---|---------------------------------------|--------|
|                                                               |         |                            | Annı               | ılar  | X | 2000 psi                              | ,      |
|                                                               |         |                            | Blind Ram Pipe Ram |       |   | Only Annular-Per Ch<br>2000 psi See e | prator |
| 12-1/4"                                                       | 13-5/8" | 2M                         | Pipe Ram           |       |   | 2000 psi 500 e                        | mail   |
|                                                               |         |                            | Double             | Ram - | X | 2000 psi 222                          | 1/41   |
|                                                               |         |                            | Other*             |       |   |                                       | ` _    |
|                                                               |         |                            | Annı               | ılar  | X | 2000 psi                              |        |
|                                                               |         |                            | Blind              | Ram   |   |                                       |        |
| 3 3 3 3 3 3 3 3 3 3 3 3 3 3 3 3 3 3 3 3                       | 13-5/8" | 2M                         | Pipe Ram           |       |   | -2000                                 |        |
|                                                               |         |                            | Double             | Ram   | * | <del>- ∠oo∞psi-</del>                 |        |
| ,                                                             |         |                            | Other*             |       |   |                                       |        |

<sup>\*</sup>Specify if additional ram is utilized.

BOP/BOPE will be tested by an independent service company to 250 psi low and the high pressure indicated above per Onshore Order 2 requirements. The System may be upgraded to a higher pressure but still tested to the working pressure listed in the table above. If the system is upgraded all the components installed will be functional and tested.

Pipe rams will be operationally checked each 24 hour period. Blind rams will be operationally checked on each trip out of the hole. These checks will be noted on the daily tour sheets. Other accessories to the BOP equipment will include a Kelly cock and floor safety valve (inside BOP) and choke lines and choke manifold. See attached schematics.

| NA  | On Ex<br>greate | tion integrity test will be performed per Onshore Order #2.  Eploratory wells or on that portion of any well approved for a 5M BOPE system or r, a pressure integrity test of each casing shoe shall be performed. Will be tested in lance with Onshore Oil and Gas Order #2 III.B.1.i. |
|-----|-----------------|-----------------------------------------------------------------------------------------------------------------------------------------------------------------------------------------------------------------------------------------------------------------------------------------|
| NA  |                 | ance is requested for the use of a flexible choke line from the BOP to Choke old. See attached for specs and hydrostatic test chart.                                                                                                                                                    |
| INA | NA              | Are anchors required by manufacturer?                                                                                                                                                                                                                                                   |
| NA  | install         | tibowl wellhead is being used. The BOP will be tested per Onshore Order #2 after ation on the surface casing which will cover testing requirements for a maximum of vs. If any seal subject to test pressure is broken the system must be tested.  Provide description here             |
|     | See at          | tached schematic.                                                                                                                                                                                                                                                                       |

Discussion of Pressure Control Equipment:

A 13 5/8" 3000 psi Double ram BOP or 13 5/8" 3000 psi Hydril type annular preventor will be used depending on the rig selected.

Doew Not Apply

The majority of the rigs currently in use by COG have 13 5/8" 3000 psi BOPs (double ram or hydril type) but due to the vagaries of rig scheduling one of the few rigs with 11" BOPs might be used if the intermediate hole size is 11"; therefore, COG Operating LLC requests variance to the requirement of 13 5/8" BOPS on 13 3/8" casing. When the circumstance occurs that a 11" BOP is used on 13 3/8" casing a special flange will be utilized to allow testing the entire BOP with a test plug, without subjecting the casing to test pressure. The special flange also allows return to full-open capability if desired.

In every case COG Operating LLC will use BOP equipment which will meet or exceed well control requirements of Onshore Oil and Gas Order No. 2.

GEG 4/16/15

KGR