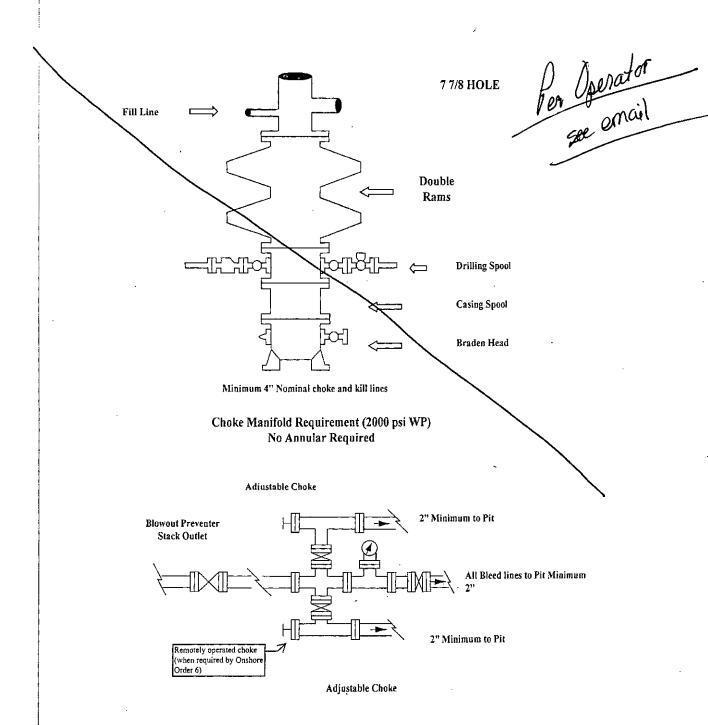

## 4. Pressure Control Equipment \*\*\* See attachment for further details \*\*\*

No A variance is requested for the use of a diverter on the surface casing. See attached for schematic.

| BOPfinstalled<br>and tested<br>befored filling<br>which hold? | Strik.  | Mfin<br>_Required_<br>_ WP | *                  |       |   | Titested tos                          |        |
|---------------------------------------------------------------|---------|----------------------------|--------------------|-------|---|---------------------------------------|--------|
|                                                               |         |                            | Annı               | ılar  | X | 2000 psi                              | ,      |
|                                                               |         |                            | Blind Ram Pipe Ram |       |   | Only Annular-Per Ch<br>2000 psi See e | prator |
| 12-1/4"                                                       | 13-5/8" | 2M                         | Pipe Ram           |       |   | 2000 psi 500 e                        | mail   |
|                                                               |         |                            | Double             | Ram - | X | 2000 psi 222                          | 1/41   |
|                                                               |         |                            | Other*             |       |   |                                       | ` _    |
|                                                               |         |                            | Annı               | ılar  | X | 2000 psi                              |        |
|                                                               |         |                            | Blind              | Ram   |   |                                       |        |
| 3 3 3 3 3 3 3 3 3 3 3 3 3 3 3 3 3 3 3 3                       | 13-5/8" | 2M                         | Pipe Ram           |       |   | -2000                                 |        |
|                                                               |         |                            | Double             | Ram   | * | <del>- ∠oo∞psi-</del>                 |        |
| ,                                                             |         |                            | Other*             |       |   |                                       |        |

<sup>\*</sup>Specify if additional ram is utilized.

BOP/BOPE will be tested by an independent service company to 250 psi low and the high pressure indicated above per Onshore Order 2 requirements. The System may be upgraded to a higher pressure but still tested to the working pressure listed in the table above. If the system is upgraded all the components installed will be functional and tested.

Pipe rams will be operationally checked each 24 hour period. Blind rams will be operationally checked on each trip out of the hole. These checks will be noted on the daily tour sheets. Other accessories to the BOP equipment will include a Kelly cock and floor safety valve (inside BOP) and choke lines and choke manifold. See attached schematics.

| NA  | On Ex<br>greate | tion integrity test will be performed per Onshore Order #2.  Eploratory wells or on that portion of any well approved for a 5M BOPE system or r, a pressure integrity test of each casing shoe shall be performed. Will be tested in lance with Onshore Oil and Gas Order #2 III.B.1.i. |
|-----|-----------------|-----------------------------------------------------------------------------------------------------------------------------------------------------------------------------------------------------------------------------------------------------------------------------------------|
| NA  |                 | ance is requested for the use of a flexible choke line from the BOP to Choke old. See attached for specs and hydrostatic test chart.                                                                                                                                                    |
| INA | NA              | Are anchors required by manufacturer?                                                                                                                                                                                                                                                   |
| NA  | install         | tibowl wellhead is being used. The BOP will be tested per Onshore Order #2 after ation on the surface casing which will cover testing requirements for a maximum of vs. If any seal subject to test pressure is broken the system must be tested.  Provide description here             |
|     | See at          | tached schematic.                                                                                                                                                                                                                                                                       |

Discussion of Pressure Control Equipment:

A 13 5/8" 3000 psi Double ram BOP or 13 5/8" 3000 psi Hydril type annular preventor will be used depending on the rig selected.

Doew Not Apply

The majority of the rigs currently in use by COG have 13 5/8" 3000 psi BOPs (double ram or hydril type) but due to the vagaries of rig scheduling one of the few rigs with 11" BOPs might be used if the intermediate hole size is 11"; therefore, COG Operating LLC requests variance to the requirement of 13 5/8" BOPS on 13 3/8" casing. When the circumstance occurs that a 11" BOP is used on 13 3/8" casing a special flange will be utilized to allow testing the entire BOP with a test plug, without subjecting the casing to test pressure. The special flange also allows return to full-open capability if desired.