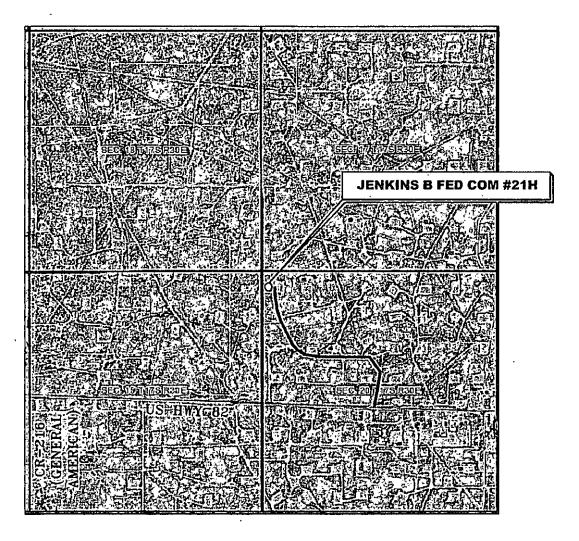

## VICINITY MAP

NOT TO SCALE

SECTION 20, TWP. 17 SOUTH, RGE. 30 EAST, N. M. P. M., EDDY CO., NEW MEXICO.

OPERATOR: COG Operating, LLC

LEASE: Jenkins B Fed Com

WELL NO.: 21H

LOCATION: 455' FNL & 150' FWL

ELEVATION: 3639'