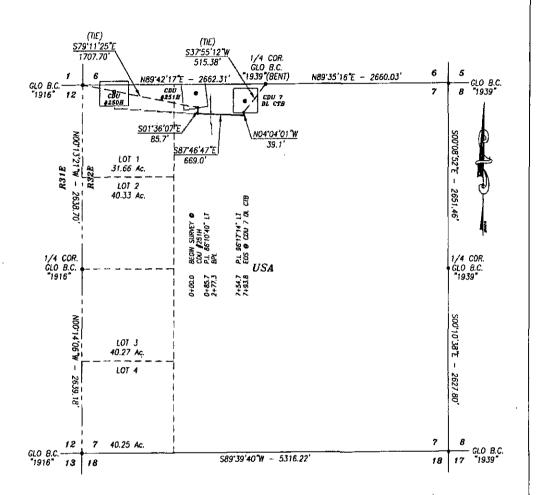

### CDU #251H FLOWLINE DEVON ENERGY PRODUCTION CO. LP.

A 4" BURIED POLY FLOWLINE FROM THE CDU #251H TO THE CDU 7 DL CTB IN SECTION 7, TOWNSHIP 25 SOUTH RANGE 32 EAST, N.M.P.M., LEA COUNTY. NEW MEXICO.

#### **DESCRIPTION**

A STRIP OF LAND 30.0 FEET WIDE AND 793.8 FEET OR 48.11 RODS OR 0.150 MILES IN LENGTH CROSSING USA LAND IN SECTION 7, TOWNSHIP 25 SOUTH, RANGE 32 EAST, LEA COUNTY, NEW MEXICO AND BEING 15.0 FEET LEFT AND 15.0 FEET RIGHT OF THE ABOVE PLATTED CENTERLINE SURVEY.

CHAD HARCROW N.M.P.S. NO. 17777

BASIS OF BEARING: BEARINGS SHOWN HEREON ARE MERCATOR GRID AND CONFORM TO THE NEW MEXICO COORDINATE SYSTEM "NEW MEXICO EAST ZONE" NORTH AMERICAN DATUM 1983. DISTANCES ARE GRID VALUES.