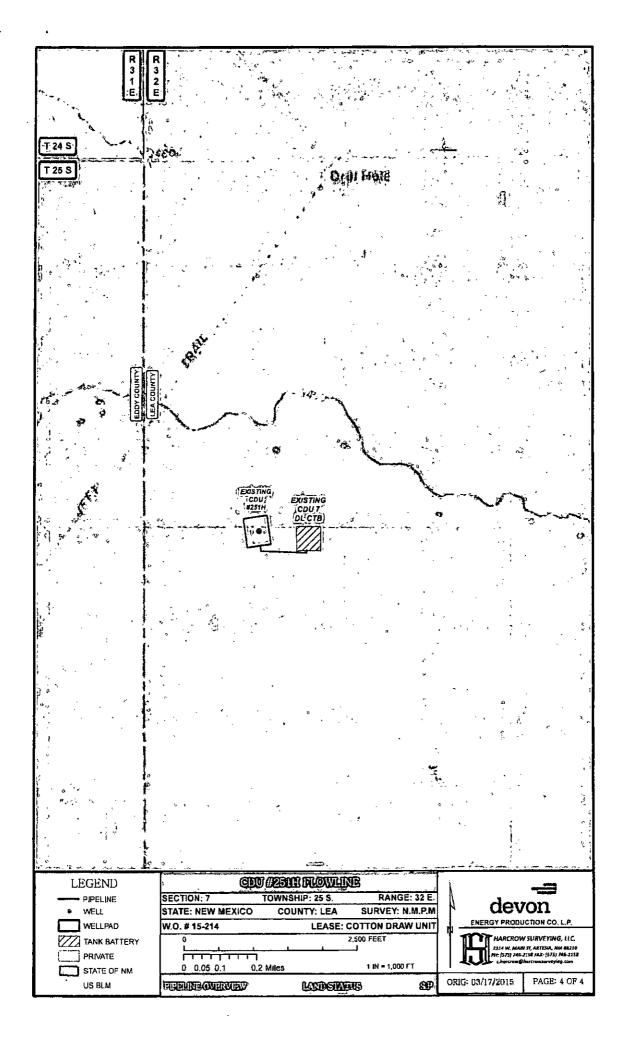

### CDU #251H FLOWLINE DEVON ENERGY PRODUCTION CO. LP.

A 4" BURIED POLY FLOWLINE FROM THE CDU #251H TO THE CDU 7 DL CTB IN SECTION 7, TOWNSHIP 25 SOUTH RANGE 32 EAST, N.M.P.M., LEA COUNTY. NEW MEXICO.

#### **DESCRIPTION**

A STRIP OF LAND 30.0 FEET WIDE AND 793.8 FEET OR 48.11 RODS OR 0.150 MILES IN LENGTH CROSSING USA LAND IN SECTION 7, TOWNSHIP 25 SOUTH, RANGE 32 EAST, LEA COUNTY, NEW MEXICO AND BEING 15.0 FEET LEFT AND 15.0 FEET RIGHT OF THE ABOVE PLATTED CENTERLINE SURVEY.