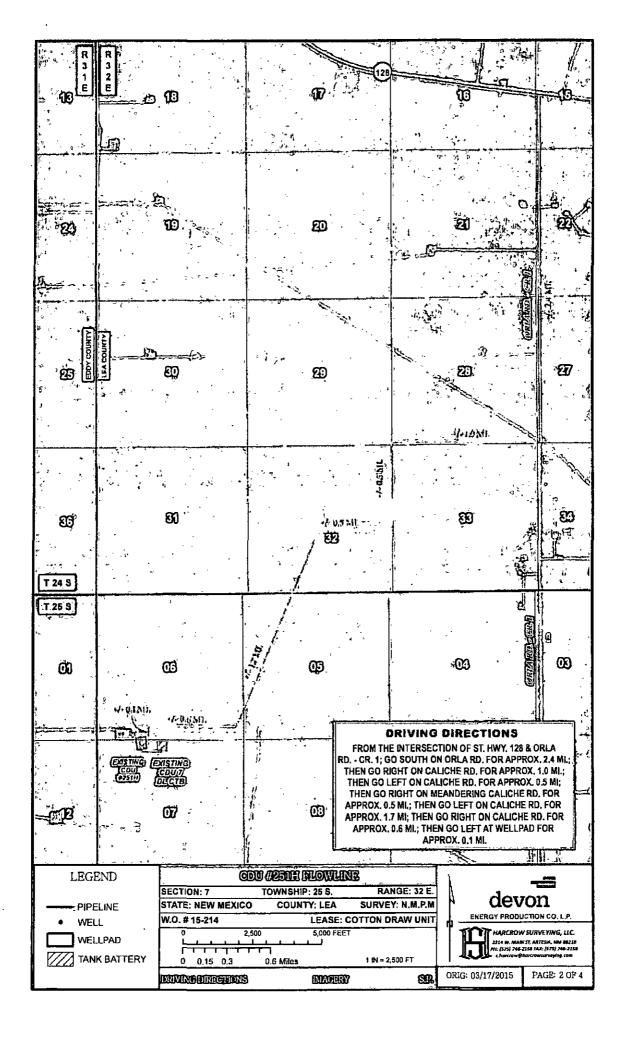

### DEVON ENERGY PRODUCTION CO. LP.

SURVEY OF A PROPOSED FLOWLINE LOCATED IN SECTION 7, TOWNSHIP 25 SOUTH, RANGE 32 EAST, LEA COUNTY, NMPM, NEW MEXICO

| SURVEY DATE: MARCH 7, 2015    | TINE S         |
|-------------------------------|----------------|
| DRAFTING DATE: MARCH 17, 2015 | PAGE 1 OF 4    |
| APPROVED BY: CH DRAWN BY: S   | P FILE: 15-214 |