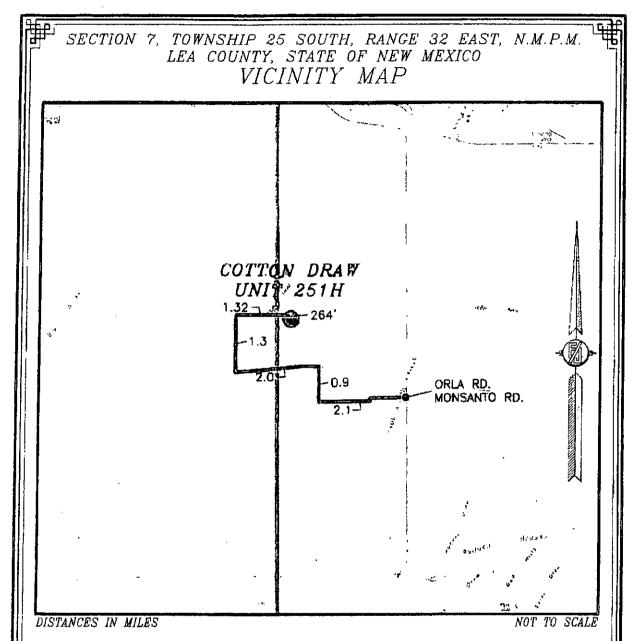

LEA COUNTY, STATE OF NEW MEXICO

NOVEMBER 15, 2014

SURVEY NO. 2969A

MADRON SURVEYING, INC. 501 SOUTH CANAL CARLSBAD, NEW MEXICO

DIRECTIONS TO LOCATION
FROM THE INTERSECTION OF ORLA ROAD, CR 1 AND MONSANTO ROAD
GO WEST ON MONSANTO ROAD APPROX. 2.1 MILES, TURN RIGHT AT
ROAD INTERSECTION OF NORTH APPROX. 0.9 MILES ROAD TURNS LET
GO WEST APPROX. 2.0 MILES TURN RIGHT AT ROAD INTERSECTION GO
NORTH APPROX. 1.3 MILES TO CALCHE LESSE ROAD ON RIGHT GO
EAST 1.32 MILES TO A ROAD SURVEY ON LEFT (SOUTH) FOLLOW
FRAGS SOUTH 284' TO THE PROPOSED NORTHEAST PAD CORNER FOR
THIS LOCATION