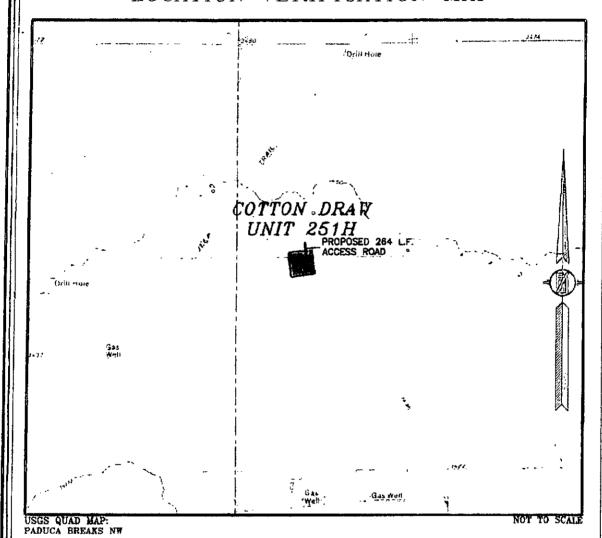

# SECTION 7, TOWNSHIP 25 SOUTH, RANGE 32 EAST, N.M.P.M. LEA COUNTY, STATE OF NEW MEXICO LOCATION VERIFICATION MAP

DEVON ENERGY PRODUCTION COMPANY, L.P.
COTTON DRAW UNIT 251H
LOCATED 125 FT. FROM THE NORTH LINE
AND 1650 FT. FROM THE WEST LINE OF
SECTION 7, TOWNSHIP 25 SOUTH,
RANGE 32 EAST, N.M.P.M.

LEA COUNTY, STATE OF NEW MEXICO

NOVEMBER 15, 2014

SURVEY NO. 2969A

MADRON SURVEYING, INC. 501 SOUTH CANAL CARLSBAD, NEW MEXICO

DIRECTIONS TO LOCATION
FROM THE INTERSECTION OF ORLA ROAD, CR 1 AND MONSANTO ROAD
GO WEST ON MONSANTO ROAD APPROX. 2.1 MILES, TURN RIGHT AT
ROAD INTERSECTION OF NORTH APPROX. 0.9 MILES ROAD TURNS LET
GO WEST APPROX. 2.0 MILES TURN RIGHT AT ROAD INTERSECTION GO
NORTH APPROX. 1.3 MILES TO CALCHE LESSE ROAD ON RIGHT GO
EAST 1.32 MILES TO A ROAD SURVEY ON LEFT (SOUTH) FOLLOW
FRAGS SOUTH 284' TO THE PROPOSED NORTHEAST PAD CORNER FOR
THIS LOCATION