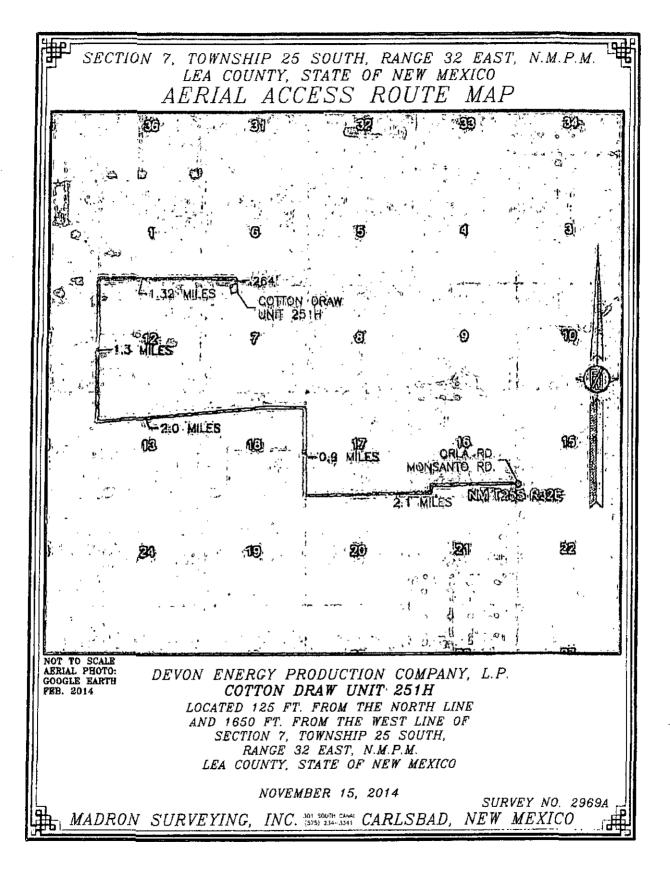

# SECTION 7, TOWNSHIP 25 SOUTH, RANGE 32 EAST, N.M.P.M. LEA COUNTY, STATE OF NEW MEXICO LOCATION VERIFICATION MAP

DEVON ENERGY PRODUCTION COMPANY, L.P.
COTTON DRAW UNIT 251H
LOCATED 125 FT. FROM THE NORTH LINE
AND 1650 FT. FROM THE WEST LINE OF
SECTION 7, TOWNSHIP 25 SOUTH,
RANGE 32 EAST, N.M.P.M.

LEA COUNTY, STATE OF NEW MEXICO

NOVEMBER 15, 2014

SURVEY NO. 2969A

MADRON SURVEYING, INC. 501 SOUTH CANAL CARLSBAD, NEW MEXICO

DIRECTIONS TO LOCATION
FROM THE INTERSECTION OF ORLA ROAD, CR 1 AND MONSANTO ROAD
GO WEST ON MONSANTO ROAD APPROX. 2.1 MILES, TURN RIGHT AT
ROAD INTERSECTION OF NORTH APPROX. 0.9 MILES ROAD TURNS LET
GO WEST APPROX. 2.0 MILES TURN RIGHT AT ROAD INTERSECTION GO
NORTH APPROX. 1.3 MILES TO CALCHE LESSE ROAD ON RIGHT GO
EAST 1.32 MILES TO A ROAD SURVEY ON LEFT (SOUTH) FOLLOW
FRAGS SOUTH 284' TO THE PROPOSED NORTHEAST PAD CORNER FOR
THIS LOCATION