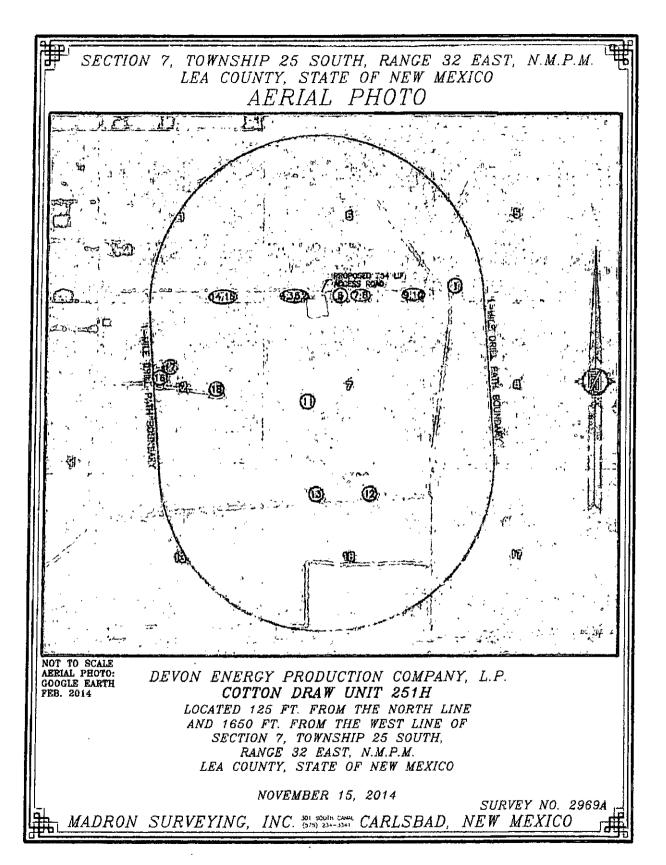

## SECTION 7, TOWNSHIP 25 SOUTH, RANGE 32 EAST, N.M.P.M. LEA COUNTY, STATE OF NEW MEXICO WELLS WITHIN 1-MILE DRILL PATH BOUNDARY

|    | API                       | Well                         | Type | Status  | ULSTR         | Current Operator                                                                                                                                                                                                                                                                                                                                                                                                                                                                                                                                                                                                                                                                                                                                                                                                                                                                                                                                                                                                                                                                                                                                                                                                                                                                                                                                                                                                                                                                                                                                                                                                                                                                                                                                                                                                                                                                                                                                                                                                                                                                                                              |
|----|---------------------------|------------------------------|------|---------|---------------|-------------------------------------------------------------------------------------------------------------------------------------------------------------------------------------------------------------------------------------------------------------------------------------------------------------------------------------------------------------------------------------------------------------------------------------------------------------------------------------------------------------------------------------------------------------------------------------------------------------------------------------------------------------------------------------------------------------------------------------------------------------------------------------------------------------------------------------------------------------------------------------------------------------------------------------------------------------------------------------------------------------------------------------------------------------------------------------------------------------------------------------------------------------------------------------------------------------------------------------------------------------------------------------------------------------------------------------------------------------------------------------------------------------------------------------------------------------------------------------------------------------------------------------------------------------------------------------------------------------------------------------------------------------------------------------------------------------------------------------------------------------------------------------------------------------------------------------------------------------------------------------------------------------------------------------------------------------------------------------------------------------------------------------------------------------------------------------------------------------------------------|
| 1  | 30-025-35390              | SPENCER 5 FEDERAL #001       | aii  | Plugged | M-05-25S-J2E  | [20077] SAHARA OPERATING CO                                                                                                                                                                                                                                                                                                                                                                                                                                                                                                                                                                                                                                                                                                                                                                                                                                                                                                                                                                                                                                                                                                                                                                                                                                                                                                                                                                                                                                                                                                                                                                                                                                                                                                                                                                                                                                                                                                                                                                                                                                                                                                   |
| 2  | 30-025-39984              | TRIONYX 6 FEDERAL #003H      | Oil  | New     | 7-06-25S-32E  | 81371 DEVON ENERGY PRODUCTION COMPANY, LP                                                                                                                                                                                                                                                                                                                                                                                                                                                                                                                                                                                                                                                                                                                                                                                                                                                                                                                                                                                                                                                                                                                                                                                                                                                                                                                                                                                                                                                                                                                                                                                                                                                                                                                                                                                                                                                                                                                                                                                                                                                                                     |
| ī  | 30-025-40105              | TRIONYX 6 FEDERAL #003Y      | Oil  | Active  | 7-06-25S-32E  | 6137 DEVON ENERGY PRODUCTION COMPANY, LP                                                                                                                                                                                                                                                                                                                                                                                                                                                                                                                                                                                                                                                                                                                                                                                                                                                                                                                                                                                                                                                                                                                                                                                                                                                                                                                                                                                                                                                                                                                                                                                                                                                                                                                                                                                                                                                                                                                                                                                                                                                                                      |
| 7  | 30-025-39948              |                              |      |         |               | 16137 DEVON ENERGY PRODUCTION COMPANY, LP                                                                                                                                                                                                                                                                                                                                                                                                                                                                                                                                                                                                                                                                                                                                                                                                                                                                                                                                                                                                                                                                                                                                                                                                                                                                                                                                                                                                                                                                                                                                                                                                                                                                                                                                                                                                                                                                                                                                                                                                                                                                                     |
| 3  |                           | TRIONYX 6 FEDERAL #001       | ÐIJ  | Active  | 7-06-25S-32E  |                                                                                                                                                                                                                                                                                                                                                                                                                                                                                                                                                                                                                                                                                                                                                                                                                                                                                                                                                                                                                                                                                                                                                                                                                                                                                                                                                                                                                                                                                                                                                                                                                                                                                                                                                                                                                                                                                                                                                                                                                                                                                                                               |
| Þ  | 30-025-3 <del>9</del> 949 | TRIONYX 6 FEDERAL #002       | Oii  | Active  | 7-06-25S-32E  | [6137] DEVON ENERGY PRODUCTION COMPANY, LP                                                                                                                                                                                                                                                                                                                                                                                                                                                                                                                                                                                                                                                                                                                                                                                                                                                                                                                                                                                                                                                                                                                                                                                                                                                                                                                                                                                                                                                                                                                                                                                                                                                                                                                                                                                                                                                                                                                                                                                                                                                                                    |
| 6  | 30-025-40044              | TRIUNYX 6 FEDERAL #004H      | Oil  | Activo  | N-05-255-32E  | [6137] DEVON ENERGY PRODUCTION COMPANY, LP                                                                                                                                                                                                                                                                                                                                                                                                                                                                                                                                                                                                                                                                                                                                                                                                                                                                                                                                                                                                                                                                                                                                                                                                                                                                                                                                                                                                                                                                                                                                                                                                                                                                                                                                                                                                                                                                                                                                                                                                                                                                                    |
| 7  | 30-025-40045              | TRIONYX & FEDERAL #005H      | Oil  | Active  | 0-06-25S-32E  | [6137] DEVON ENERGY PRODUCTION COMPANY, LP                                                                                                                                                                                                                                                                                                                                                                                                                                                                                                                                                                                                                                                                                                                                                                                                                                                                                                                                                                                                                                                                                                                                                                                                                                                                                                                                                                                                                                                                                                                                                                                                                                                                                                                                                                                                                                                                                                                                                                                                                                                                                    |
| 8  | 30-025-40046              | TRIONYX 6 FEDERAL #008H      | Oil  | Active  | 0-06-25S-32E  | 8137 DEVON ENERGY PRODUCTION COMPANY, LP                                                                                                                                                                                                                                                                                                                                                                                                                                                                                                                                                                                                                                                                                                                                                                                                                                                                                                                                                                                                                                                                                                                                                                                                                                                                                                                                                                                                                                                                                                                                                                                                                                                                                                                                                                                                                                                                                                                                                                                                                                                                                      |
| 9  | 30-025-40047              | TRIONYX 6 FEDERAL #007H      | Oil  | Active  | P-06-255-32E  | [6137] DEVON ENERGY PRODUCTION COMPANY, LP                                                                                                                                                                                                                                                                                                                                                                                                                                                                                                                                                                                                                                                                                                                                                                                                                                                                                                                                                                                                                                                                                                                                                                                                                                                                                                                                                                                                                                                                                                                                                                                                                                                                                                                                                                                                                                                                                                                                                                                                                                                                                    |
| 10 | 30-025-40046              | TRIONYX 6 FEDERAL #008H      | Oil  | Active  | P-05-25S-32E  | [6137] DEVON ENERGY PRODUCTION COMPANY, LP                                                                                                                                                                                                                                                                                                                                                                                                                                                                                                                                                                                                                                                                                                                                                                                                                                                                                                                                                                                                                                                                                                                                                                                                                                                                                                                                                                                                                                                                                                                                                                                                                                                                                                                                                                                                                                                                                                                                                                                                                                                                                    |
| 11 | 30-025-35086              | TEXACO COTTON DRAW UNIT #088 | Gos  | Plugged | K-07-25S-32E  | [6137] DEVON ENERGY PRODUCTION COMPANY, LP                                                                                                                                                                                                                                                                                                                                                                                                                                                                                                                                                                                                                                                                                                                                                                                                                                                                                                                                                                                                                                                                                                                                                                                                                                                                                                                                                                                                                                                                                                                                                                                                                                                                                                                                                                                                                                                                                                                                                                                                                                                                                    |
| 12 | 30-025-08200              | PRE-GNGARD WELL #001         | Oii  | Plugged | B1825S32E     | [214263] PRE-ONGARD WELL OPERATOR                                                                                                                                                                                                                                                                                                                                                                                                                                                                                                                                                                                                                                                                                                                                                                                                                                                                                                                                                                                                                                                                                                                                                                                                                                                                                                                                                                                                                                                                                                                                                                                                                                                                                                                                                                                                                                                                                                                                                                                                                                                                                             |
| 13 | 30-025-21726              | COTTON DRAW UNIT #064        | Gas  | Pluaged | C-18-25\$-32E | [22351] TEXACO EXPLORATION & PRODUCTION INC                                                                                                                                                                                                                                                                                                                                                                                                                                                                                                                                                                                                                                                                                                                                                                                                                                                                                                                                                                                                                                                                                                                                                                                                                                                                                                                                                                                                                                                                                                                                                                                                                                                                                                                                                                                                                                                                                                                                                                                                                                                                                   |
| 14 | 30-015-42426              | COTTON DRAW UNIT #172H       | 160  | New     | 0-01-25S-31E  | [6137] DEVON ENERGY PRODUCTION COMPANY, LP                                                                                                                                                                                                                                                                                                                                                                                                                                                                                                                                                                                                                                                                                                                                                                                                                                                                                                                                                                                                                                                                                                                                                                                                                                                                                                                                                                                                                                                                                                                                                                                                                                                                                                                                                                                                                                                                                                                                                                                                                                                                                    |
| 15 | 30-015-42515              | COTTON DRAW UNIT #173H       | Oli  | New     | P-01-25S-31E  | 8137 DEVON ENERGY PRODUCTION COMPANY, LP                                                                                                                                                                                                                                                                                                                                                                                                                                                                                                                                                                                                                                                                                                                                                                                                                                                                                                                                                                                                                                                                                                                                                                                                                                                                                                                                                                                                                                                                                                                                                                                                                                                                                                                                                                                                                                                                                                                                                                                                                                                                                      |
| 16 | 30-015-20272              | COTTON DRAW #068             | Gas  | Active  | F-12-25S-31E  | 161371 DEVON ENERGY PRODUCTION COMPANY, LP                                                                                                                                                                                                                                                                                                                                                                                                                                                                                                                                                                                                                                                                                                                                                                                                                                                                                                                                                                                                                                                                                                                                                                                                                                                                                                                                                                                                                                                                                                                                                                                                                                                                                                                                                                                                                                                                                                                                                                                                                                                                                    |
| 17 | 30-015-20270              | PRE-GNGARD WELL #068         | Oil  | Plugged | F-12-25S-31E  | 2142831 PRE-ONGARD WELL OPERATOR                                                                                                                                                                                                                                                                                                                                                                                                                                                                                                                                                                                                                                                                                                                                                                                                                                                                                                                                                                                                                                                                                                                                                                                                                                                                                                                                                                                                                                                                                                                                                                                                                                                                                                                                                                                                                                                                                                                                                                                                                                                                                              |
| 18 | 30~015-29850              | COTTON DRAW UNIT #086 .      | Gas  | Active  | J-12-25S-31E  | 61377 DEVON ENERGY PRODUCTION COMPANY, LP                                                                                                                                                                                                                                                                                                                                                                                                                                                                                                                                                                                                                                                                                                                                                                                                                                                                                                                                                                                                                                                                                                                                                                                                                                                                                                                                                                                                                                                                                                                                                                                                                                                                                                                                                                                                                                                                                                                                                                                                                                                                                     |
|    |                           |                              |      |         | 200 0.2       | Carraid amount and an arrange and arrange and arrange and arrange and arrange and arrange and arrange |

DEVON ENERGY PRODUCTION COMPANY, L.P.

COTTON DRAW UNIT 251H

LOCATED 125 FT. FROM THE NORTH LINE

AND 1650 FT. FROM THE WEST LINE OF

SECTION 7, TOWNSHIP 25 SOUTH,

RANGE 32 EAST, N.M.P.M.

LEA COUNTY, STATE OF NEW MEXICO

NOVEMBER 15, 2014

SURVEY NO. 2969A

MADRON SURVEYING, INC. SON SOUTH CAMAL CARLSBAD, NEW MEXICO

BLM LEASE NUMBER: SHL NMLC061863A BHLNMLC061873

**COMPANY NAME**: Devon Energy Production Company LP **ASSOCIATED WELL NAME**: Cotton Draw Unit 251H