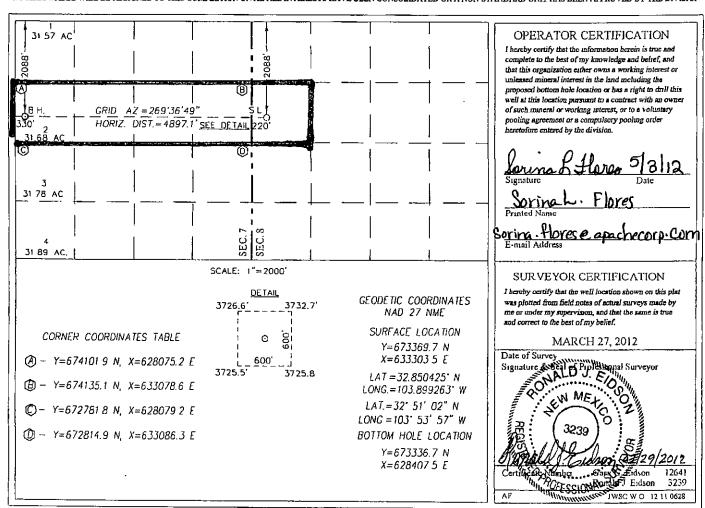

## WELL LOCATION AND ACREAGE DEDICATION PLAT

| 30-015- 40468   | Pool Code<br>968 31 | Cadar Lake; Glorieta  | - Yeso             |
|-----------------|---------------------|-----------------------|--------------------|
| 39333           |                     | FEDERAL COM           | Well Number<br>12H |
| 0GRID No<br>813 | •                   | rator Name ORPORATION | Elevation 3728'    |

Surface Location

|                 |          |          |                |            | C                  |                    |               |                                       |        |
|-----------------|----------|----------|----------------|------------|--------------------|--------------------|---------------|---------------------------------------|--------|
| UL or lot Na.   | Section  | Township | Range          | Lot ldn    | Feet from the      | North/South line   | Feet from the | East/West line                        | County |
| E               | 8        | 17-S     | 31-E           |            | 2088               | NORTH              | 220           | WEST                                  | EDDY   |
|                 |          |          |                | Bottom Hol | e Location If Diff | erent From Surface | ···           | · · · · · · · · · · · · · · · · · · · |        |
| UL or lot No.   | Section  | Township | Range          | Lot Idn    | Feet from the      | North/South line   | Feet from the | East/West line                        | County |
| 2               | 7        | 17-S     | 31-E           | ļ i        | 2088               | NORTH              | 330           | WEST                                  | EDDY   |
| Dedicated Acres | Joint or | Infill C | onsolidation C | Code Ord   | ur No              | <u>l</u>           |               | l                                     |        |
| 191.68          |          |          |                |            |                    |                    |               |                                       |        |

10493 7/10 NO ALLOWABLE WILL BE ASSIGNED TO THIS COMPLETION UNTIL ALL INTERESTS HAVE BEEN CONSOLIDATED OR A NON-STANDARD UNIT HAS BEEN APPROVED BY THE DIVISION