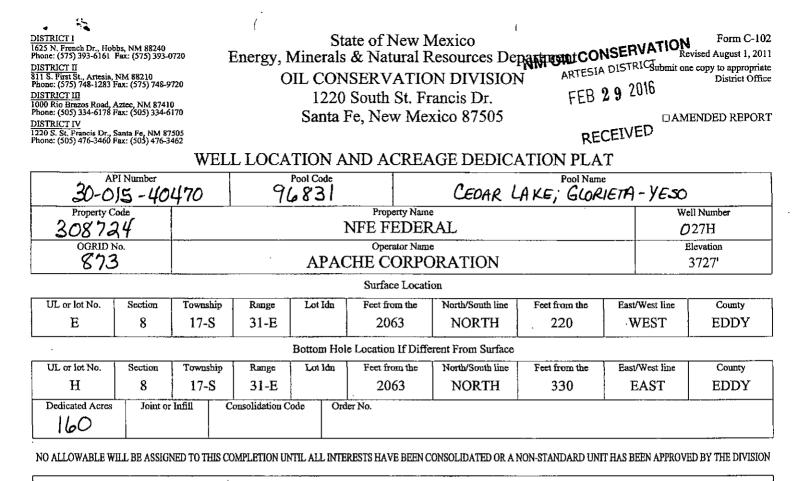

| District, I<br>1625 N. French Dr<br>District, II<br>1301 W. Grand Av<br>District, III<br>1000 Rio Brazos R<br>District, IV<br>1220 S. St. Francis | ia, NM 8821)<br>M 87410<br>Fe, NM 8750                       | 05                                                                                            | State of New Mexico<br>Energy, Minerals & Natural Resources Departm<br>OIL CONSERVATION DIVISION<br>1220 South St. Francis Dr.<br>Santa Fe, NM 87505 |         |                       |                                                       | RECEIVED Fee Lease - 3 Copies |                    |             |      |                                  |  |  |
|---------------------------------------------------------------------------------------------------------------------------------------------------|--------------------------------------------------------------|-----------------------------------------------------------------------------------------------|------------------------------------------------------------------------------------------------------------------------------------------------------|---------|-----------------------|-------------------------------------------------------|-------------------------------|--------------------|-------------|------|----------------------------------|--|--|
| WELL LOCATION AND ACREAGE DEDICATION PLAT                                                                                                         |                                                              |                                                                                               |                                                                                                                                                      |         |                       |                                                       |                               |                    |             |      | 1                                |  |  |
| 'API Number<br>30-015-40470                                                                                                                       |                                                              |                                                                                               |                                                                                                                                                      | 96831   | :                     | <sup>• Pool</sup> Name<br>Cedar Lake; Glorieta - Yeso |                               |                    |             |      |                                  |  |  |
| <sup>•</sup> Property Code<br>315935                                                                                                              |                                                              |                                                                                               | Property Name<br>Cedar Lake Federal C A                                                                                                              |         |                       |                                                       |                               |                    |             |      | <sup>•</sup> Well Number<br>827H |  |  |
| <sup>7</sup> OGRID №.<br>873                                                                                                                      |                                                              | <sup>•</sup> Operator Name<br>Apache Corporation: 303 Veterans Airpark Lane, Suite 1000 Midla |                                                                                                                                                      |         |                       |                                                       |                               | 'Elevation<br>9705 |             |      |                                  |  |  |
|                                                                                                                                                   | <sup>10</sup> Surface Location                               |                                                                                               |                                                                                                                                                      |         |                       |                                                       |                               |                    |             |      |                                  |  |  |
| UL or lot no.                                                                                                                                     | Section                                                      | Township                                                                                      | Range                                                                                                                                                | Lot Idn | Feet from the         |                                                       | Feet from the                 | Eas                | t/West line | Eddy | County<br>Co, NM                 |  |  |
|                                                                                                                                                   | <sup>11</sup> Bottom Hole Location If Different From Surface |                                                                                               |                                                                                                                                                      |         |                       |                                                       |                               |                    |             |      |                                  |  |  |
| UL or lot no.                                                                                                                                     | Section                                                      | Township                                                                                      |                                                                                                                                                      | Lot Idn | Feet from the         |                                                       | Feet from the                 | Eas                | t/West line |      | County                           |  |  |
| <sup>11</sup> Dedicated Acres                                                                                                                     | Joint of                                                     | <u> </u><br>r (aßii   *                                                                       | Consolidation (                                                                                                                                      |         | der No.<br>E ATTACHED | - ORIGINAL C-10                                       | 2                             |                    | I           |      |                                  |  |  |

•

No allowable will be assigned to this completion until all interests have been consolidated or a non-standard unit has been approved by the division.

| 16 |      |   | <sup>17</sup> OPERATOR CERTIFICATION<br>Thereby certify that the information contained herein is true and complete to |
|----|------|---|-----------------------------------------------------------------------------------------------------------------------|
|    |      |   | the best of my know ledge and belief, and that this organization either twins a                                       |
|    |      |   | working interest or unleased mineral interest in the kind including the                                               |
|    |      |   |                                                                                                                       |
|    |      |   | proposed bottom hole location or has a right to drill this well at this location                                      |
|    |      |   | pursion to a contract with an owner of such a mineral or working interest,                                            |
|    |      |   | or to a robuntary profiling aggreement or a compulsory pooling order<br>hereinfore entered by the division            |
| -  |      |   | Mr tillis 02/16/2016                                                                                                  |
|    |      | / | Signature Date                                                                                                        |
|    |      |   | Emily Follis                                                                                                          |
|    |      |   | Printed Name                                                                                                          |
|    |      |   |                                                                                                                       |
|    |      |   |                                                                                                                       |
|    |      |   |                                                                                                                       |
|    |      |   | <sup>18</sup> SURVEYOR CERTIFICATION                                                                                  |
|    |      |   | I hereby certify that the well location shown on this plat                                                            |
|    |      |   |                                                                                                                       |
|    |      |   | was plotted from field notes of actual surveys made by                                                                |
|    |      |   | me or under my supervision, and that the same is true                                                                 |
|    |      |   | and correct to the best of my belief.                                                                                 |
|    |      |   |                                                                                                                       |
|    |      |   |                                                                                                                       |
|    | <br> |   | Date of Survey                                                                                                        |
|    |      |   | Signature and Seal of Professional Surveyor:                                                                          |
|    |      |   |                                                                                                                       |
|    |      |   |                                                                                                                       |
|    |      |   |                                                                                                                       |
|    |      |   |                                                                                                                       |
|    |      |   |                                                                                                                       |
|    |      |   | Certificate Number                                                                                                    |
|    |      |   |                                                                                                                       |