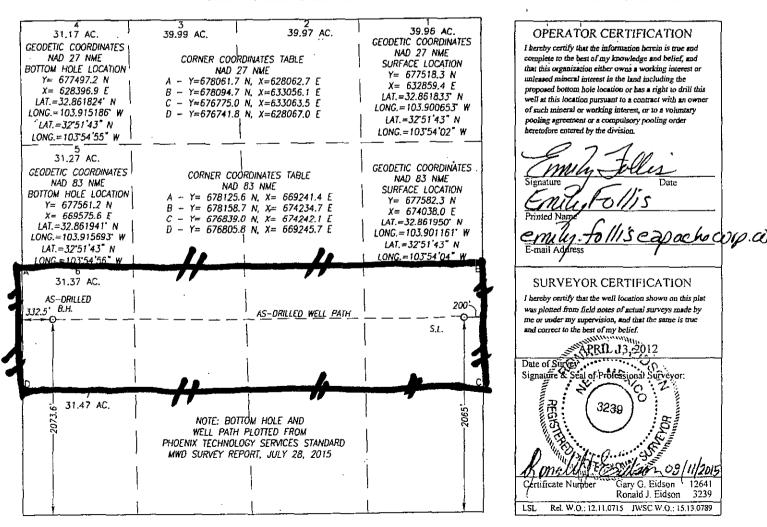

<sup>10</sup> Surface Location UL or lot no. Range Lot Idn East/West line Section Township Feet from the Feet from the County Eddy Co, NM 11 Bottom Hole Location If Different From Surface UL or lot no. Lot Idn North/South line Section Township Range Feet from the Feet from the East/West line County <sup>12</sup> Dedicated Acres Joint or Infill Consolidation Code <sup>5</sup> Order No. SEE ATTACHED - ORIGINAL C-102

## WELL LOCATION AND ACREAGE DEDICATION DLAT

Santa Fe, New Mexico 87505

|                        | DI Mit   | *** 22.                            |                           |                                  | IND ACIE          | AGE DEDICA          |                    | ·                  |                |
|------------------------|----------|------------------------------------|---------------------------|----------------------------------|-------------------|---------------------|--------------------|--------------------|----------------|
| 30-0/5-42902           |          | 96831 Cedar (ake, 6/orieta - 4eso) |                           |                                  |                   |                     | 250                |                    |                |
| Property Code          |          |                                    | Property Name NFE FEDERAL |                                  |                   |                     | 1                  | Well Number<br>42H |                |
| OGRID No.<br>873       |          |                                    |                           | Operator Name APACHE CORPORATION |                   |                     | Elevation<br>3758' |                    |                |
|                        |          |                                    |                           |                                  | Surface Locat     | ion                 |                    |                    | <del>-</del> • |
| UL or lot No.          | Section  | Township                           | Range                     | " Lot Idn                        | "Feet from the    | North/South line    | Feet from the      | East/West line     | County         |
| I                      | 6        | 17-S                               | 31-E                      |                                  | 2065              | SOUTH               | 200                | EAST               | EDDY           |
|                        |          |                                    | As-D                      | rilled Bottor                    | n Hole Location I | Different From Sur. | face               |                    |                |
| UL or lot No.          | Section  | Township                           | Range                     | Lot ldn                          | Feet from the     | North/South line    | Feet from the      | East/West line     | County         |
| 6                      | 6        | 17-S                               | 31- <b>E</b>              |                                  | 2073.6            | SOUTH               | 332.5              | EAST               | EDDY           |
| Dedicated Acres 151.37 | Joint or | Infill Co                          | onsolidation C            | ode Ord                          | er No.            |                     |                    | <u>,</u>           |                |