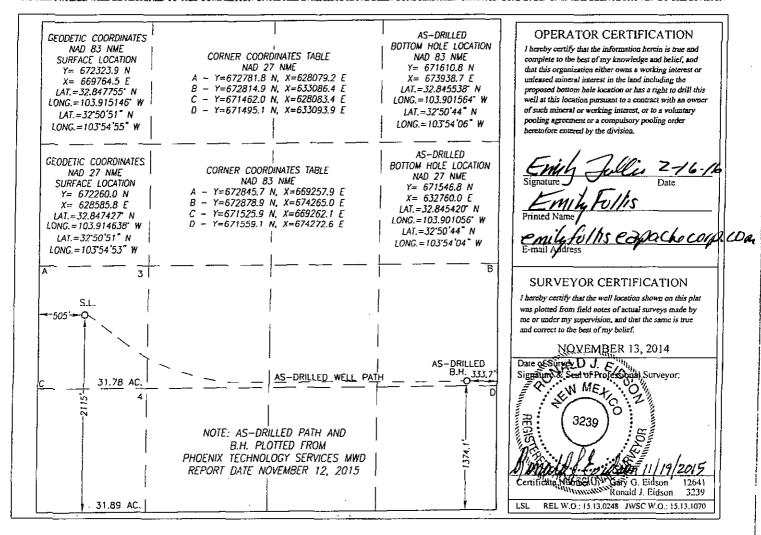

Santa Fe, NM 87505

RECEIVED

Fee Lease - 3 Copies

Revised October 12, 2005

☑ AMENDED REPORT

WELL LOCATION AND ACREAGE DEDICATION PLAT

| 'A<br>30-0                                        |            |                                                                                      | Pool Code Pool Name 96831 Cedar Lake; Glorieta - Yes |         |                         |                  | · -           |                |                       |  |
|---------------------------------------------------|------------|--------------------------------------------------------------------------------------|------------------------------------------------------|---------|-------------------------|------------------|---------------|----------------|-----------------------|--|
| Property Code<br>315935                           |            | ' Property Name<br>Cedar Lake Federal C A                                            |                                                      |         |                         |                  |               |                | 'Well Number<br>722H  |  |
| <sup>7</sup> OGRID N<br>873                       | Apache Co  | *Operator Name<br>rporation: 303 Veterans Airpark Lane, Suite 1000 Midland, TX 79705 |                                                      |         |                         |                  | 705           | * Elevation    |                       |  |
| 10 Surface Location                               |            |                                                                                      |                                                      |         |                         |                  |               |                |                       |  |
| UL or lot no.                                     | Section    | Township                                                                             | Range                                                | Lot Idn | Feet from the           | North/South line | Feet from the | East/West line | County<br>Eddy Co, NM |  |
| 11 Bottom Hole Location If Different From Surface |            |                                                                                      |                                                      |         |                         |                  |               |                |                       |  |
| UL or lot no.                                     | Section    | Township                                                                             | Range                                                | Lot Idn | Feet from the           | North/South line | Feet from the | East/West line | County                |  |
| <sup>12</sup> Dedicated Acres                     | " Joint or | Infill "Cons                                                                         | solidation (                                         | ſ       | ler No.<br>E ATTACHED - | ORIGINAL C-102   | Comple        | has not l      | been                  |  |

## WELL LOCATION AND ACREAGE DEDICATION PLAT

| 30-0/S                  | PI Number - 4/3 | 36/       | 96                               | Pool Code  83/  Cedar Lake, 6/orie, |                 |                    |               | e 12 - 40s     | 1a-4eso            |  |
|-------------------------|-----------------|-----------|----------------------------------|-------------------------------------|-----------------|--------------------|---------------|----------------|--------------------|--|
| Property Code<br>3/5935 |                 |           | Property Name RAVEN FEDERAL      |                                     |                 |                    |               | We             | Well Number<br>22H |  |
| OGRID No.<br>873        |                 |           | Operator Name APACHE CORPORATION |                                     |                 |                    |               | 1              | Elevation<br>3723' |  |
|                         |                 |           |                                  |                                     | Surface Locat   | ion                |               | <b></b>        |                    |  |
| UL or lot No.           | Section         | Township  | Range                            | Lot idn                             | Feet from the   | North/South line   | Feet from the | East/West line | County             |  |
| 3                       | 7               | 17-S      | 17-S 31-E                        |                                     | 2115            | SOUTH              | 505           | WEST           | EDDY               |  |
| · · · · ·               | ·               |           | AS-E                             | rilled Botton                       | Hole Location I | Different From Sur | face          |                |                    |  |
| UL or lot No.           | Section         | Township  | Range                            | Lot ldn                             | Feet from the   | North/South line   | Feet from the | East/West line | County             |  |
| I 7                     |                 | 17-S      | 31-E                             |                                     | 1374.1          | SOUTH              | 333.7         | EAST           | EDDY               |  |
| Dedicated Acres         | Joint or        | Infill Cu | nsolidation Co                   | ode Orde                            | r No. We        | Il Not co          | ompletea      | yet            |                    |  |