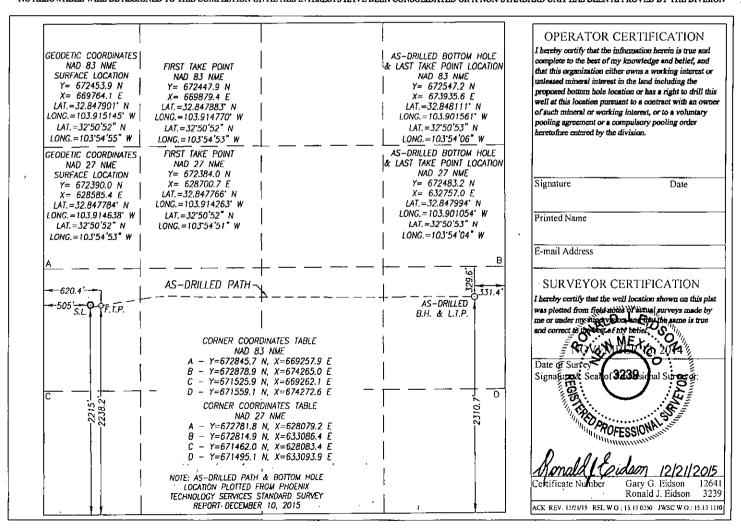

## State of New Mexico

NM OIL CONSERVATION Form C-102

Energy, Minerals & Natural Resources Department

ARTESIA DISTRICT Revised August 1, 2011

FEB 2 9 2016 one copy to appropriate

District Office

OIL CONSERVATION DIVISION 1220 South St. Francis Dr. Santa Fe, New Mexico 87505

RECEIVED DAMENDED REPORT

## WELL LOCATION AND ACREAGE DEDICATION PLAT

| 30-0/3                                    | 363      | 96       | 96831 Cedar Cala; Clarieta       |            |                 |                       | ieta-         | =- Yeso     |                    |  |
|-------------------------------------------|----------|----------|----------------------------------|------------|-----------------|-----------------------|---------------|-------------|--------------------|--|
| 30-0/5-4/3363<br>Property Code<br>3/5 935 |          |          | Property Name RAVEN FEDERAL      |            |                 |                       |               |             | Well Number<br>24H |  |
| ogrid i                                   | No.      |          | Operator Name APACHE CORPORATION |            |                 |                       |               |             |                    |  |
| Surface Location                          |          |          |                                  |            |                 |                       |               |             |                    |  |
| UL or lot No.                             | Section  | Township | Range                            | Lot Idn    | Feet from the   | North/South line      | Feet from the | East/West   | ine County         |  |
| 3                                         | 7        | 17-S     | 31-E                             |            | 2245            | SOUTH                 | 505           | WEST        | EDDY               |  |
|                                           |          | ٨        | s-Drilled Bo                     | tom Hole & | Last Take Point | Location If Different | From Surface  |             |                    |  |
| UL or lot No.                             | Section  | Township | Range                            | Lot Idn    | Feet from the   | North/South line      | Feet from the | East/West 1 | ine County         |  |
| I                                         | 7        | 17-S     | .7-S 31-E                        |            | 2310.7          | SOUTH                 | 331.4         |             | EDDY               |  |
| Dedicated Acres                           | Joint or | Infill C | onsolidation C                   | ode Orde   | er No. Well     | Not com               | pleted 4      | iet         | ·                  |  |

## NO ALLOWABLE WILL BE ASSIGNED TO THIS COMPLETION UNTIL ALL INTERESTS HAVE BEEN CONSOLIDATED OR A NON-STANDARD UNIT HAS BEEN APPROVED BY THE DIVISION