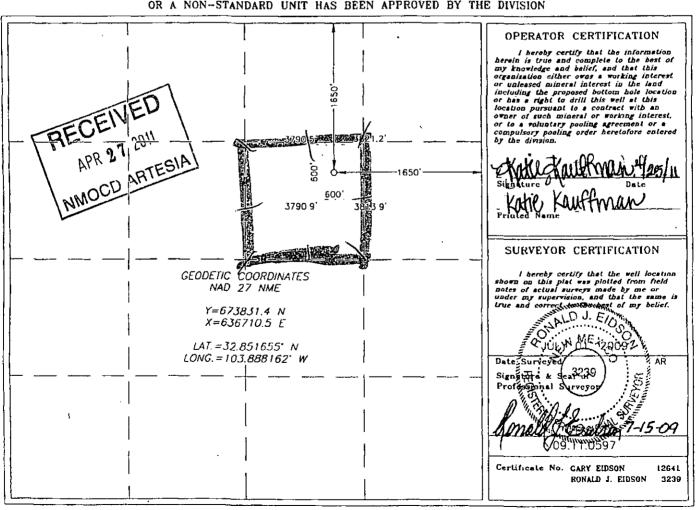

## State of New Mexico

1 6 2009

Energy, Minerals and Natural Resources Department

DISTRICT III
1000 Rio Brezos Rd., Aztec, NN 87RECEIVED

OIL CONSERVATION DIVISION 1220 SOUTH ST. FRANCIS DR. Santa Fe, New Mexico 87505

Form C-102 Revised October 12, 2005 Submit to Appropriate District Office State Lease - 4 Copies Fee Lease - 3 Copies

DISTRICT IV WELL LOCATION AND ACREAGE DEDICATION PLAT ☐ AMENDED REPORT 1220 S. ST. FRANCIS DR., SANTA PR. NW 87505 API Number Pool Code Pool Name Codar Lake 96718 96231 30:015.3 -LOCO HILLS: GLORIETA-YESO Property Name Well Number Property Code NFE FEDERAL OGRID No. Operator Name Elevation 14049 MARBOB ENERGY CORPORATION 3806

Surface Location

| UL or lot No. | Section | Township | Range | Lot Ida | Feet from the | North/South line | Feet from the | East/West line | County |
|---------------|---------|----------|-------|---------|---------------|------------------|---------------|----------------|--------|
| G             | 8       | 17-5     | 31-E  |         | 1650          | NORTH            | 1650          | EAST           | EDDY   |

Bottom Hole Location If Different From Surface

| UL or lat No.   | Section | Township    | Range       | Lot Idn | Feet from the | North/South line | Feet from the | East/West line | County  |
|-----------------|---------|-------------|-------------|---------|---------------|------------------|---------------|----------------|---------|
| Dedicated Acres | Joint o | r Infill Co | nsolidation | Code Or | der No.       | <u> </u>         |               |                | <b></b> |

NO ALLOWABLE WILL BE ASSIGNED TO THIS COMPLETION UNTIL ALL INTERESTS HAVE BEEN CONSOLIDATED OR A NON-STANDARD UNIT HAS BEEN APPROVED BY THE DIVISION