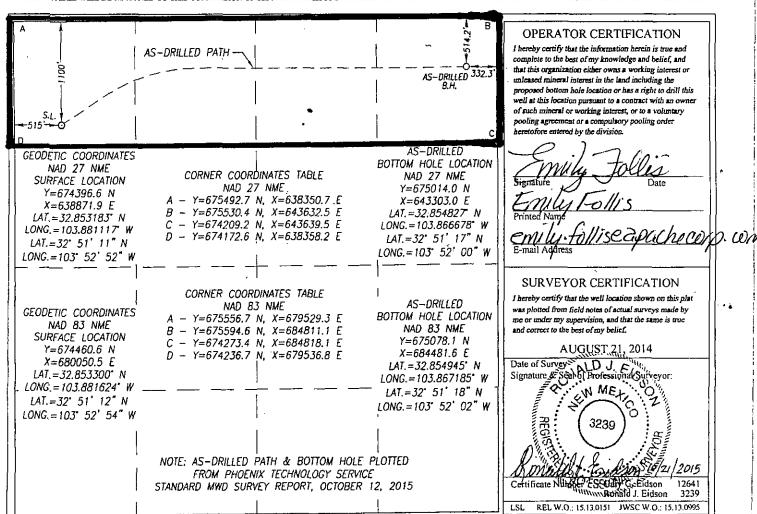

Fee Lease - 3 Copies

☑ AMENDED REPORT

|                                      |                        | W                                     | ELL LO                                    | OCATIO                                                                            | N AND ACR                | EAGE DEDIC       | ATION PLA                       | T              |                        |  |
|--------------------------------------|------------------------|---------------------------------------|-------------------------------------------|-----------------------------------------------------------------------------------|--------------------------|------------------|---------------------------------|----------------|------------------------|--|
|                                      | NPI Number<br>-015-433 |                                       |                                           | <sup>2</sup> Pool Cod<br>96831                                                    | _                        | Ceda             | ² Pool Nai<br>ar Lake; Glorieta | · · · ·        |                        |  |
| <sup>4</sup> Property Code<br>315935 |                        |                                       | ' Property Name<br>Cedar Lake Federal C A |                                                                                   |                          |                  |                                 |                | 'Well Number<br>950H   |  |
| OGRID No. 873 Apache                 |                        |                                       | orporatio                                 | *Operator Name rporation: 303 Veterans Airpark Lane, Suite 1000 Midland, TX 79705 |                          |                  |                                 |                | <sup>2</sup> Elevation |  |
|                                      |                        |                                       |                                           |                                                                                   | 10 Surface               | Location         |                                 |                |                        |  |
| UL or lot no.                        | Section                | Township                              | Range                                     | Lot Idr                                                                           | Feet from the            | North/South line | Feet from the                   | East/West line | County<br>Eddy Co, NM  |  |
|                                      |                        | · · · · · · · · · · · · · · · · · · · | 11 Bo                                     | ottom He                                                                          | ole Location It          | f Different Fron | n Surface                       |                |                        |  |
| UL or lot no.                        | Section                | Township                              | Range                                     | Lot ldr                                                                           | Feet from the            | North/South line | Feet from the                   | East/West line | County                 |  |
| Dedicated Acres                      | " Joint or             | · Infill Co                           | nsolidation                               |                                                                                   | rder No.<br>E ATTACHED - | ORIGINAL C-102   | !<br>                           |                |                        |  |

## WELL LOCATION AND ACREAGE DEDICATION PLAT

| 30-0/5          | PI Number<br>- 433 | 26        | 26%                              | Pool Code     | FA                | REN; 6/0           | . Pool Nam<br>NCIETH | -4ESO                                 |                    |  |
|-----------------|--------------------|-----------|----------------------------------|---------------|-------------------|--------------------|----------------------|---------------------------------------|--------------------|--|
| Property Code   |                    |           | Property Name                    |               |                   |                    |                      |                                       | Well Number        |  |
| 313404          |                    |           | CROW FEDERAL                     |               |                   |                    |                      |                                       | 50H                |  |
| 873             |                    |           | Operator Name APACHE CORPORATION |               |                   |                    |                      | ŀ                                     | Elevation<br>3875' |  |
| , •             |                    |           |                                  |               | Surface Locati    | on                 |                      |                                       |                    |  |
| UL or lot No.   | Section            | Township  | Range                            | Lot idn       | Feet from the     | North/South line   | Feet from the        | East/West line                        | County             |  |
| D               | 9                  | 17-S      | 31-E                             |               | 1100              | NORTH              | 515                  | WEST                                  | EDDY               |  |
|                 |                    | .,        | AS-D                             | rilled Botton | n Hole Location I | Different From Sur | face                 |                                       |                    |  |
| UL or lot No.   | Section            | Township  | Range                            | Lot Idn       | Feet from the     | North/South line   | Feet from the        | East/West line                        | County             |  |
| Α               | 9                  | 17-S      | 31-E                             |               | 514.2             | NORTH              | 332.3                | EAST                                  | EDDY               |  |
| Dedicated Acres | Joint or           | infill Co | onsolidation C                   | ode Orde      | er No.            |                    |                      | · · · · · · · · · · · · · · · · · · · |                    |  |