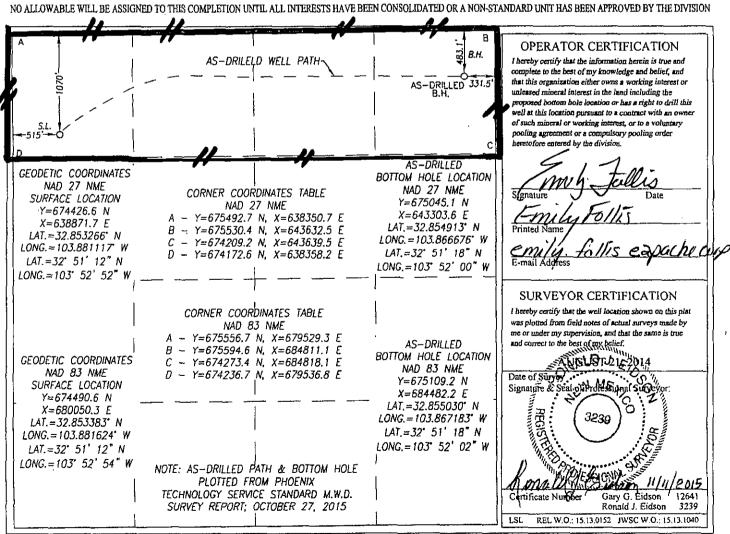

Submit to Appropriate District Office
State Lease - 4 Copies

Fee Lease - 3 Copies

|                                         |                        | W             | <u>ELL LC</u>    | <u>)CATIO</u>                | <u>'N AND ACF</u>          | REAGE DEDICA     | <u>ATION PLA'</u> | <u>T</u>       |                       |
|-----------------------------------------|------------------------|---------------|------------------|------------------------------|----------------------------|------------------|-------------------|----------------|-----------------------|
| <sup>3</sup> API Number<br>30-015-43327 |                        |               |                  | ³ Pool Cod<br>96831          |                            |                  |                   |                |                       |
| *Property (<br>31593                    |                        |               |                  | •,                           | *Well Number<br>951H       |                  |                   |                |                       |
| 'OGRID :<br>873                         | Apache Co              | orporatio     | n: 303 Ve        | Operator<br>terans Airpark L | Name<br>Lane, Suite 1000 M | lidland, TX 797  | 705               | * Elevation    |                       |
|                                         |                        |               |                  |                              | 10 Surface                 | Location         |                   |                |                       |
| UL or lot no.                           | Section                | Township      | Range            | Lot Idn                      |                            |                  | Feet from the     | East/West line | County<br>Eddy Co, NM |
|                                         |                        |               | <sup>11</sup> Bo | ottom Ho                     | le Location I              | f Different From | Surface           |                |                       |
| UL or lot no.                           | Section                | Township      | Range            | Lot ldn                      | Feet from the              | North/South line | Feet from the     | East/West line | County                |
| <sup>12</sup> Dedicated Acres           | <sup>13</sup> Joint or | r Infill "Cor | solidation (     | - 1                          | rder No.<br>E ATTACHED     | - ORIGINAL C-102 |                   |                |                       |

No allowable will be assigned to this completion until all interests have been consolidated or a non-standard unit has been approved by the division.

| 16 Interchocycently that the fine formation consumed herein to the and complete to the heat of my be took please and belief, and that on apparations there are not a working materia for unlocated more than the fine and the standing the purposed bottom he he becatem or has a right on shift his well at this location purposed bottom he he he becatem or has a right on shift his well at this location purposed bottom here below the mineral working merca. It is a valuating the graph of the purposed bottom here below the first of the purposed of the purposed bottom here below the first of the purposed of the purposed bottom here below the first of the purposed of the purposed bottom here below the first of the purposed bottom here.  18 SURVEYOR CERTIFICATION I hereby certify that the well location shown on this plat was plotted from field notes of actual surveys made by me or under my supervision, and that the same is true and correct to the best of my belief.  Date of Survey Signature and Seal of Professional Surveyor: |    |  |                                                                                                                                                                                                                                                                                                                                                                                                                                                                                                                                                  |
|----------------------------------------------------------------------------------------------------------------------------------------------------------------------------------------------------------------------------------------------------------------------------------------------------------------------------------------------------------------------------------------------------------------------------------------------------------------------------------------------------------------------------------------------------------------------------------------------------------------------------------------------------------------------------------------------------------------------------------------------------------------------------------------------------------------------------------------------------------------------------------------------------------------------------------------------------------------------------------------------------------------------------------------------------------------------------------------------------------------------------------------------------------------------------------------------------------------------------------------------------|----|--|--------------------------------------------------------------------------------------------------------------------------------------------------------------------------------------------------------------------------------------------------------------------------------------------------------------------------------------------------------------------------------------------------------------------------------------------------------------------------------------------------------------------------------------------------|
| I hereby certify that the well location shown on this plat was plotted from field notes of actual surveys made by me or under my supervision, and that the same is true and correct to the best of my belief.  Date of Survey Signature and Seal of Professional Surveyor:                                                                                                                                                                                                                                                                                                                                                                                                                                                                                                                                                                                                                                                                                                                                                                                                                                                                                                                                                                         | 16 |  | I hereby certify that the information contained herein is true and complete to the best of my knowledge and belief, and that this organization either owns a working interest or indeased mineral interest in the kind including the proposed bottom hole location or has a right to drill this well at this location pursuant to a contract with an owner of such a mineral or working interest, or so a voluntary psylogia agreement in a compulsory psoling order heretofore entered by the driston  O2/16/2016  Sunature  Date  Emily Follis |
| I hereby certify that the well location shown on this plat was plotted from field notes of actual surveys made by me or under my supervision, and that the same is true and correct to the best of my belief.  Date of Survey Signature and Seal of Professional Surveyor:                                                                                                                                                                                                                                                                                                                                                                                                                                                                                                                                                                                                                                                                                                                                                                                                                                                                                                                                                                         |    |  |                                                                                                                                                                                                                                                                                                                                                                                                                                                                                                                                                  |
| Signature and Seal of Professional Surveyor:                                                                                                                                                                                                                                                                                                                                                                                                                                                                                                                                                                                                                                                                                                                                                                                                                                                                                                                                                                                                                                                                                                                                                                                                       |    |  | I hereby certify that the well location shown on this plat was plotted from field notes of actual surveys made by me or under my supervision, and that the same is true and correct to the best of my belief.                                                                                                                                                                                                                                                                                                                                    |
|                                                                                                                                                                                                                                                                                                                                                                                                                                                                                                                                                                                                                                                                                                                                                                                                                                                                                                                                                                                                                                                                                                                                                                                                                                                    |    |  | · · · · · · · · · · · · · · · · · · ·                                                                                                                                                                                                                                                                                                                                                                                                                                                                                                            |

## WELL LOCATION AND ACREAGE DEDICATION PLAT

| 30-015-43327            | 26776                       | FREN; GIORIETA- YESO |     |  |  |  |  |  |  |
|-------------------------|-----------------------------|----------------------|-----|--|--|--|--|--|--|
| Property Code           | Property Code Property Name |                      |     |  |  |  |  |  |  |
| <i>3</i> /3 <i>4</i> 04 | CROW                        | FEDERAL              | 51H |  |  |  |  |  |  |
| OGRID,No.               | Elevation                   |                      |     |  |  |  |  |  |  |
| 873                     | APACHE CORPORATION 3876'    |                      |     |  |  |  |  |  |  |
| D. Franklan             |                             |                      |     |  |  |  |  |  |  |

## Surface Location

| UL or lot No. | Section | Township | Range | Lot ldn | Feet from the | North/South line | Feet from the | East/West line | County |
|---------------|---------|----------|-------|---------|---------------|------------------|---------------|----------------|--------|
| . D           | 9       | 17-S     | 31-E  |         | 1070          | NORTH            | 515           | WEST           | EDDY   |

## AS-Drilled Bottom Hole Location If Different From Surface

| UL or lot No.   | Section<br>9 | Township<br>17-S | Range<br>31-E  | Lot ldn | Feet from the 483.1 | North/South line NORTH | Feet from the 331.5 | East/West line<br>EAST | County<br>EDDY |
|-----------------|--------------|------------------|----------------|---------|---------------------|------------------------|---------------------|------------------------|----------------|
| Dedicated Acres | Joint or     | lnfill C         | onsolidation C | ode Ord | er No.              |                        |                     | <u> </u>               |                |