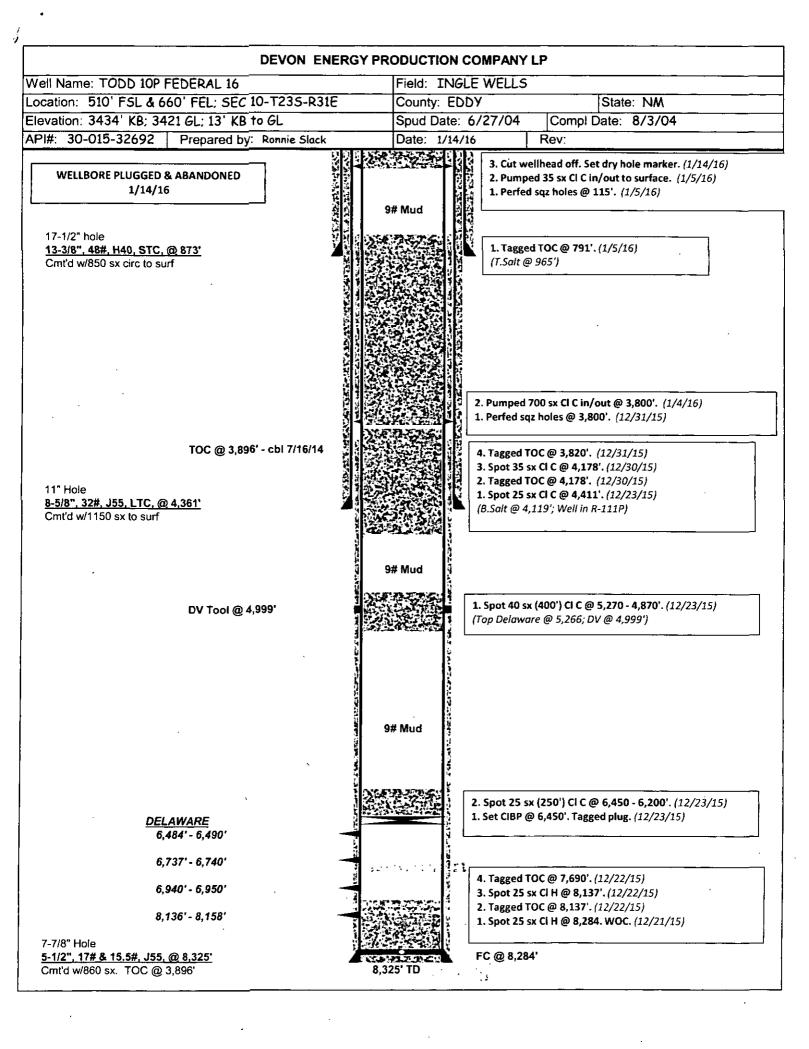

405-552-4615

4. Location of Well (Footage, Sec., T.,R.,M., or Survey Description) 510 FSL & 660 FEL; SEC 10-T23S-R31E 11. Country or Parish, State EDDY, NM 12. CHECK THE APPROPRIATE BOX(ES) TO INDICATE NATURE OF NOTICE, REPORT OR OTHER DATA TYPE OF SUBMISSION TYPE OF ACTION Acidize Deepen | Water Shut-Off Production (Start/Resume) Notice of Intent Alter Casing Fracture Treat Reclamation Well Integrity Casing Repair New Construction Other Recomplete ✓ Subsequent Report Plug and Abandon Change Plans Temporarily Abandon Final Abandonment Notice Plug Back Convert to Injection Water Disposal

3b. Phone No. (include area code)

- 13. Describe Proposed or Completed Operation: Clearly state all pertinent details, including estimated starting date of any proposed work and approximate duration thereof. If the proposal is to deepen directionally or recomplete horizontally, give subsurface locations and measured and true vertical depths of all pertinent markers and zones. Attach the Bond under which the work will be performed or provide the Bond No. on file with BLM/BIA. Required subsequent reports must be filed within 30 days following completion of the involved operations. If the operation results in a multiple completion or recompletion in a new interval, a Form 3160-4 must be filed once testing has been completed. Final Abandonment Notices must be filed only after all requirements, including reclamation, have been completed and the operator has determined that the site is ready for final inspection.)
- 1. 12/17/15-MIRU P&A Unit. POOH w/rod string, pump, and 2-7/8" production tubing. TIH w/2-3/8" tubing to 8,284' PBD.
  2. Spot 25 sx CI H @ 8,284'. Tagged TOC @ 8,137'. Spot 25 sx CI H @ 8,137'. Tagged TOC @ 7,690. (Top Bone Spring @ 8,255').
  3. Set CIBP @ 6,450'. Tagged plug. Spot 25 sx (250') CI C @ 6,450' 6,200'. (Delaware perfs @ 6,484' 8,158')
- 4. Spot 40 sx (400') CI C @ 5,270' 4,870'. (Top Delaware @ 5,266'. DV @ 4,999')
- 5. Spot 25 sx Cl C @ 4,411'. Tagged TOC @ 4,178'. Spot 35 sx Cl C @ 4,178'. Tagged TOC @ 3,820'. (8-5/8" shoe @ 4,361'; B.Salt @ 4,119'). 6. Perfed sqz holes @ 3,800'. Pumped 700 sx Cl C in/out. Tagged TOC @ 791'. (T.Salt @ 965'; 13-3/8" shoe @ 873').
- 7. Perfed sqz holes @ 115'. Pumped 35 sx Cl C in/out to surface. (1/5/16)
- 8. 1/14/16-Cut wellhead off. Set below ground level dry hole marker. Wellbore plugged and abandoned.

9# mud circulated between plugs. Plugging schematic attached.

Accepted for record

RECLAMATION DUE 7-14-15

Accepted as to plugging of the well bore. Liability under bond is remined until Surface restoration is completed.