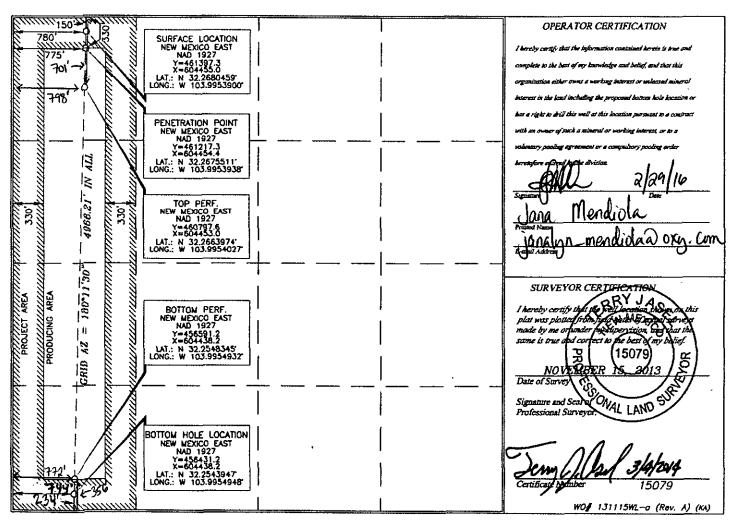

AMENDED REPORT (As bulled)

|                 |         | V                        | VELL LOCATI        | ON ANE                   | ) ACK                | EAGE D.       | EDICA TIO        | NPLAT         |                | ~         | -      |
|-----------------|---------|--------------------------|--------------------|--------------------------|----------------------|---------------|------------------|---------------|----------------|-----------|--------|
| API Number      |         |                          | Pool               | Cedar Canyon Bone Spring |                      |               |                  |               |                |           |        |
| 30-015-43075    |         |                          | 11520              |                          | Codar Cannon Bone Sp |               |                  |               | 164            |           |        |
| Property Code   |         |                          | Property           | Property Name            |                      |               |                  | Well Number   |                |           |        |
| 39492           |         | CYPRESS "33" FEDERAL Com |                    |                          |                      |               |                  |               | 8H             |           |        |
| OGRID No.       |         |                          | Operator Name      |                          |                      |               |                  |               |                | Elevation |        |
| 16696           |         |                          | OXY USA INC.       |                          |                      |               |                  |               | 3004.2'        |           |        |
|                 |         |                          |                    | Surfa                    | ace Lo               | ocation       |                  |               |                |           |        |
| UL or lot no.   | Section | Township                 | Range              |                          | Lot Ida              | Feet from the | North/South line | Feet from the | East/West line |           | County |
| D               | 33      | 23 SOUTH                 | 29 EAST, N.M.P.M.  |                          |                      | 150'          | NORTH            | 780'          | 780' WES       |           | EDDY   |
|                 | 1,      | _                        | Bottom Hol         | e Locatio                | on If l              | Different H   | From Surfac      | e             |                |           |        |
| UL or lot no.   | Section | Township                 | Range              |                          | Lot Idn              | Feet from the | North/South line | Feet from the | East/West line |           | County |
| М               | 33      | 23 SOUTH                 | 29 EAST, N.M.P.M.  |                          |                      | 234'          | SOUTH            | 뫢'            | WEST           |           | EDDY   |
| Dedicated Acres |         | Joint or Infill          | Consolidation Code | Order No.                | Br                   | - 356         | FSL 772          | FWL           |                |           |        |
| 160             |         | $ \mathcal{N} $          |                    |                          | TP                   |               | FNL 79           |               |                |           |        |