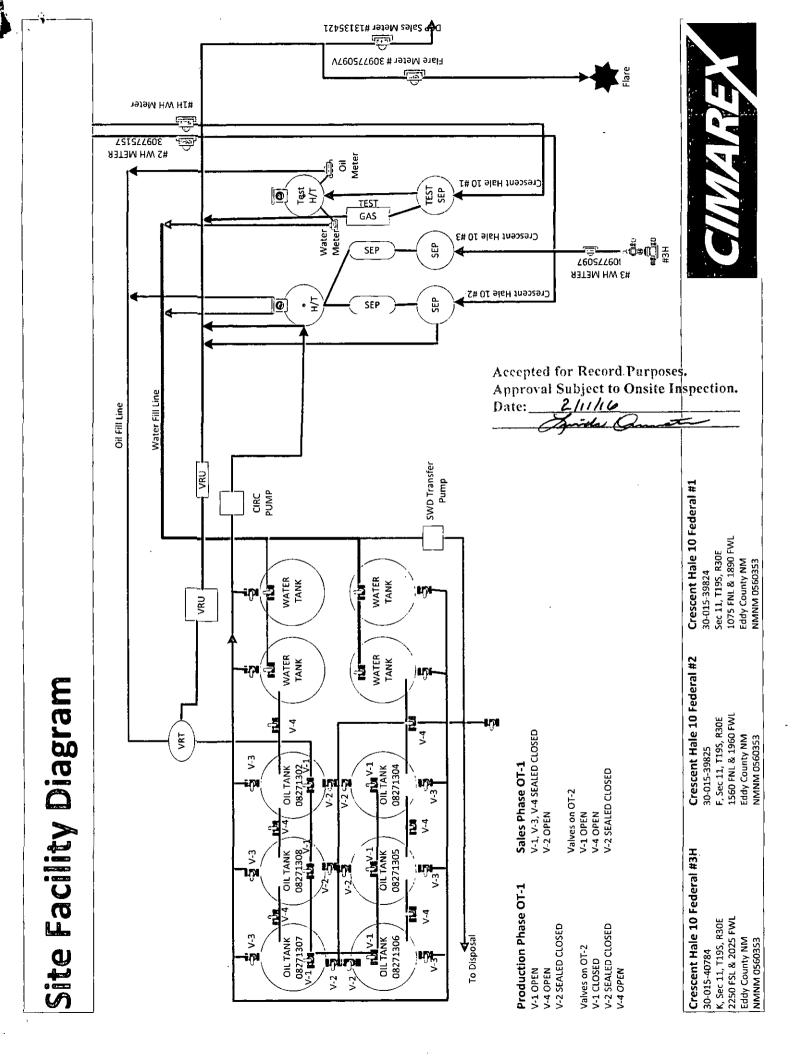

|                                                                                                                                                                                                                                                                                                                                                                                                                                                                                                                                                                                                                                                                                                                                                                                                                                                                                                                                                                                                                                                                                                                                                                                                                                                                                                                                                                                                                                                                                                                                                                                                                                                                                                                                                                                                                                                                                                                                                                                                                                                                                                                                | UNITED STATE<br>EPARTMENT OF THE<br>UREAU OF LAND MANA                                                                                                                                                                                                                                                                                | INTERIOR OCD-A                                                                                                                                                                                                             | RTESIA OMB N<br>Expires:                                                                                                           | APPROVED<br>O. 1004-0135<br>July 31, 2010           |  |
|--------------------------------------------------------------------------------------------------------------------------------------------------------------------------------------------------------------------------------------------------------------------------------------------------------------------------------------------------------------------------------------------------------------------------------------------------------------------------------------------------------------------------------------------------------------------------------------------------------------------------------------------------------------------------------------------------------------------------------------------------------------------------------------------------------------------------------------------------------------------------------------------------------------------------------------------------------------------------------------------------------------------------------------------------------------------------------------------------------------------------------------------------------------------------------------------------------------------------------------------------------------------------------------------------------------------------------------------------------------------------------------------------------------------------------------------------------------------------------------------------------------------------------------------------------------------------------------------------------------------------------------------------------------------------------------------------------------------------------------------------------------------------------------------------------------------------------------------------------------------------------------------------------------------------------------------------------------------------------------------------------------------------------------------------------------------------------------------------------------------------------|---------------------------------------------------------------------------------------------------------------------------------------------------------------------------------------------------------------------------------------------------------------------------------------------------------------------------------------|----------------------------------------------------------------------------------------------------------------------------------------------------------------------------------------------------------------------------|------------------------------------------------------------------------------------------------------------------------------------|-----------------------------------------------------|--|
| SUNDRY                                                                                                                                                                                                                                                                                                                                                                                                                                                                                                                                                                                                                                                                                                                                                                                                                                                                                                                                                                                                                                                                                                                                                                                                                                                                                                                                                                                                                                                                                                                                                                                                                                                                                                                                                                                                                                                                                                                                                                                                                                                                                                                         | NOTICES AND REPO                                                                                                                                                                                                                                                                                                                      | ORTS ON WELLS                                                                                                                                                                                                              | 5. Lease Serial No.<br>NMNM0560353                                                                                                 | 3                                                   |  |
| Do not use this form for proposals to drill or to re-enter an abandoned well. Use form 3160-3 (APD) for such proposals.                                                                                                                                                                                                                                                                                                                                                                                                                                                                                                                                                                                                                                                                                                                                                                                                                                                                                                                                                                                                                                                                                                                                                                                                                                                                                                                                                                                                                                                                                                                                                                                                                                                                                                                                                                                                                                                                                                                                                                                                        |                                                                                                                                                                                                                                                                                                                                       |                                                                                                                                                                                                                            | 6. If Indian, Allottee                                                                                                             | or Tribe Name                                       |  |
| SUBMIT IN TRI                                                                                                                                                                                                                                                                                                                                                                                                                                                                                                                                                                                                                                                                                                                                                                                                                                                                                                                                                                                                                                                                                                                                                                                                                                                                                                                                                                                                                                                                                                                                                                                                                                                                                                                                                                                                                                                                                                                                                                                                                                                                                                                  | IPLICATE - Other instru                                                                                                                                                                                                                                                                                                               | ctions on reverse side.                                                                                                                                                                                                    | 7. If Unit or CA/Agre                                                                                                              | ement, Name and/or No                               |  |
| Type of Well Gas Well D Ot                                                                                                                                                                                                                                                                                                                                                                                                                                                                                                                                                                                                                                                                                                                                                                                                                                                                                                                                                                                                                                                                                                                                                                                                                                                                                                                                                                                                                                                                                                                                                                                                                                                                                                                                                                                                                                                                                                                                                                                                                                                                                                     | her                                                                                                                                                                                                                                                                                                                                   |                                                                                                                                                                                                                            |                                                                                                                                    | 8. Well Name and No.<br>CRESCENT HALE 10 FEDERAL 3H |  |
| Name of Operator<br>CIMAREX ENERGY COMPA                                                                                                                                                                                                                                                                                                                                                                                                                                                                                                                                                                                                                                                                                                                                                                                                                                                                                                                                                                                                                                                                                                                                                                                                                                                                                                                                                                                                                                                                                                                                                                                                                                                                                                                                                                                                                                                                                                                                                                                                                                                                                       | Contact:<br>NY OF CĐ-Mail: acrawford                                                                                                                                                                                                                                                                                                  | AMITHY E CRAWFORD                                                                                                                                                                                                          | 9. API Well No.<br>30-015-40784-0                                                                                                  | 9. API Well No.<br>30-015-40784-00-S1               |  |
| 3a. Address<br>202 S CHEYENNE AVE SUITE 1000<br>TULSA, OK 74103.4346                                                                                                                                                                                                                                                                                                                                                                                                                                                                                                                                                                                                                                                                                                                                                                                                                                                                                                                                                                                                                                                                                                                                                                                                                                                                                                                                                                                                                                                                                                                                                                                                                                                                                                                                                                                                                                                                                                                                                                                                                                                           |                                                                                                                                                                                                                                                                                                                                       | 3b. Phone No. (include area code)<br>Ph: 432-620-1909                                                                                                                                                                      | 10. Field and Pool, or<br>HACKBERRY                                                                                                | Exploratory                                         |  |
| Location of Well (Footage, Sec., 2                                                                                                                                                                                                                                                                                                                                                                                                                                                                                                                                                                                                                                                                                                                                                                                                                                                                                                                                                                                                                                                                                                                                                                                                                                                                                                                                                                                                                                                                                                                                                                                                                                                                                                                                                                                                                                                                                                                                                                                                                                                                                             | F., R., M., or Survey Descriptio                                                                                                                                                                                                                                                                                                      | n)                                                                                                                                                                                                                         | 11. County or Parish,                                                                                                              | and State                                           |  |
| Sec 11 T19S R30E SWSW 2                                                                                                                                                                                                                                                                                                                                                                                                                                                                                                                                                                                                                                                                                                                                                                                                                                                                                                                                                                                                                                                                                                                                                                                                                                                                                                                                                                                                                                                                                                                                                                                                                                                                                                                                                                                                                                                                                                                                                                                                                                                                                                        | 250FSL 2025FWL                                                                                                                                                                                                                                                                                                                        |                                                                                                                                                                                                                            | EDDY COUNT                                                                                                                         | Y, NM                                               |  |
| 12. CHECK APP                                                                                                                                                                                                                                                                                                                                                                                                                                                                                                                                                                                                                                                                                                                                                                                                                                                                                                                                                                                                                                                                                                                                                                                                                                                                                                                                                                                                                                                                                                                                                                                                                                                                                                                                                                                                                                                                                                                                                                                                                                                                                                                  | ROPRIATE BOX(ES) T                                                                                                                                                                                                                                                                                                                    | O INDICATE NATURE OF N                                                                                                                                                                                                     | I                                                                                                                                  | R DATA                                              |  |
| TYPE OF SUBMISSION                                                                                                                                                                                                                                                                                                                                                                                                                                                                                                                                                                                                                                                                                                                                                                                                                                                                                                                                                                                                                                                                                                                                                                                                                                                                                                                                                                                                                                                                                                                                                                                                                                                                                                                                                                                                                                                                                                                                                                                                                                                                                                             | TYPE OF ACTION                                                                                                                                                                                                                                                                                                                        |                                                                                                                                                                                                                            |                                                                                                                                    |                                                     |  |
| Notice of Intent                                                                                                                                                                                                                                                                                                                                                                                                                                                                                                                                                                                                                                                                                                                                                                                                                                                                                                                                                                                                                                                                                                                                                                                                                                                                                                                                                                                                                                                                                                                                                                                                                                                                                                                                                                                                                                                                                                                                                                                                                                                                                                               | Acidize                                                                                                                                                                                                                                                                                                                               | Deepen                                                                                                                                                                                                                     | Production (Start/Resume)                                                                                                          | 🗖 Water Shut-Off                                    |  |
|                                                                                                                                                                                                                                                                                                                                                                                                                                                                                                                                                                                                                                                                                                                                                                                                                                                                                                                                                                                                                                                                                                                                                                                                                                                                                                                                                                                                                                                                                                                                                                                                                                                                                                                                                                                                                                                                                                                                                                                                                                                                                                                                | Alter Casing                                                                                                                                                                                                                                                                                                                          | Fracture Treat                                                                                                                                                                                                             | Reclamation                                                                                                                        | 🗖 Well Integrity                                    |  |
| 🛛 Subsequent Report                                                                                                                                                                                                                                                                                                                                                                                                                                                                                                                                                                                                                                                                                                                                                                                                                                                                                                                                                                                                                                                                                                                                                                                                                                                                                                                                                                                                                                                                                                                                                                                                                                                                                                                                                                                                                                                                                                                                                                                                                                                                                                            | Casing Repair                                                                                                                                                                                                                                                                                                                         | New Construction                                                                                                                                                                                                           | C Recomplete                                                                                                                       | 🛛 Other                                             |  |
| Final Abandonment Notice                                                                                                                                                                                                                                                                                                                                                                                                                                                                                                                                                                                                                                                                                                                                                                                                                                                                                                                                                                                                                                                                                                                                                                                                                                                                                                                                                                                                                                                                                                                                                                                                                                                                                                                                                                                                                                                                                                                                                                                                                                                                                                       | Change Plans                                                                                                                                                                                                                                                                                                                          | Plug and Abandon                                                                                                                                                                                                           | Temporarily Abandon                                                                                                                | Site Facility Diagra<br>m/Security Plan             |  |
|                                                                                                                                                                                                                                                                                                                                                                                                                                                                                                                                                                                                                                                                                                                                                                                                                                                                                                                                                                                                                                                                                                                                                                                                                                                                                                                                                                                                                                                                                                                                                                                                                                                                                                                                                                                                                                                                                                                                                                                                                                                                                                                                | Convert to Injection                                                                                                                                                                                                                                                                                                                  | n 🗖 Plug Back                                                                                                                                                                                                              | Water Disposal                                                                                                                     |                                                     |  |
|                                                                                                                                                                                                                                                                                                                                                                                                                                                                                                                                                                                                                                                                                                                                                                                                                                                                                                                                                                                                                                                                                                                                                                                                                                                                                                                                                                                                                                                                                                                                                                                                                                                                                                                                                                                                                                                                                                                                                                                                                                                                                                                                |                                                                                                                                                                                                                                                                                                                                       | ned only after all requirements, includ                                                                                                                                                                                    | ing rectamation, have been completed,                                                                                              | and the operator has                                |  |
| testing has been completed. Final A<br>determined that the site is ready for t<br>Please see attached facility d                                                                                                                                                                                                                                                                                                                                                                                                                                                                                                                                                                                                                                                                                                                                                                                                                                                                                                                                                                                                                                                                                                                                                                                                                                                                                                                                                                                                                                                                                                                                                                                                                                                                                                                                                                                                                                                                                                                                                                                                               | final inspection.)<br>iagram.                                                                                                                                                                                                                                                                                                         |                                                                                                                                                                                                                            |                                                                                                                                    |                                                     |  |
| determined that the site is ready for the Please see attached facility d This battery facilitates the following the site of the set  | final inspection.)<br>iagram.<br>owing well:                                                                                                                                                                                                                                                                                          |                                                                                                                                                                                                                            |                                                                                                                                    |                                                     |  |
| determined that the site is ready for i<br>Please see attached facility d<br>This battery facilitates the foll<br>Crescent Hale 10 Federal #3<br>Crescent Hale 10 Federal #2                                                                                                                                                                                                                                                                                                                                                                                                                                                                                                                                                                                                                                                                                                                                                                                                                                                                                                                                                                                                                                                                                                                                                                                                                                                                                                                                                                                                                                                                                                                                                                                                                                                                                                                                                                                                                                                                                                                                                   | Final inspection.)<br>iagram.<br>owing well:                                                                                                                                                                                                                                                                                          | DIL CONSERVATION A                                                                                                                                                                                                         | ecepted for Record Purpo                                                                                                           | )Ses.                                               |  |
| determined that the site is ready for i<br>Please see attached facility d<br>This battery facilitates the foll<br>Crescent Hale 10 Federal #3                                                                                                                                                                                                                                                                                                                                                                                                                                                                                                                                                                                                                                                                                                                                                                                                                                                                                                                                                                                                                                                                                                                                                                                                                                                                                                                                                                                                                                                                                                                                                                                                                                                                                                                                                                                                                                                                                                                                                                                  | Final inspection.)<br>iagram.<br>owing well:                                                                                                                                                                                                                                                                                          | DIL CONSERVATION A                                                                                                                                                                                                         | ccepted for Record Purpo<br>pproval Subject to Onsite                                                                              | )Ses.                                               |  |
| determined that the site is ready for i<br>Please see attached facility d<br>This battery facilitates the foll<br>Crescent Hale 10 Federal #3<br>Crescent Hale 10 Federal #2                                                                                                                                                                                                                                                                                                                                                                                                                                                                                                                                                                                                                                                                                                                                                                                                                                                                                                                                                                                                                                                                                                                                                                                                                                                                                                                                                                                                                                                                                                                                                                                                                                                                                                                                                                                                                                                                                                                                                   | Final inspection.)<br>iagram.<br>owing well:                                                                                                                                                                                                                                                                                          | DIL CONSERVATION A                                                                                                                                                                                                         | ecepted for Record Purpo                                                                                                           | )Ses.                                               |  |
| determined that the site is ready for the Please see attached facility determined that the site is ready for the Please see attached facility determined that the following the following the following the facilitates the facilitates the following the facilitates the facilitates the following the facilitates the following the facilitates the  | Final inspection.)<br>iagram.<br>owing well:<br>H 30-015-40784,<br>30-015-39825,<br>30-015-39824                                                                                                                                                                                                                                      | DIL CONSERVATION A                                                                                                                                                                                                         | ccepted for Record Purpo<br>pproval Subject to Onsite                                                                              | )Ses.                                               |  |
| determined that the site is ready for the Please see attached facility determined that the site is ready for the Please see attached facility determined that the following that the following that the foregoing is the please see attached facility determined that the foregoing is the please see attached facility determined that the foregoing is the please see attached facility determined that the foregoing is the please see attached facility determined that the foregoing is the please see attached facility determined that the foregoing is the please see attached facility determined that the foregoing is the please see attached facility determined that the foregoing is the please see attached facility determined that the foregoing is the please see attached facility determined that the foregoing is the please see attached facility determined that the foregoing is the please see attached facility determined that the foregoing is the please see attached facility determined that the foregoing is the please see attached that that that that that that that tha                 | Final inspection.)<br>iagram.<br>owing well:<br>H 30-015-40784,<br>30-015-39825,<br>30-015-39824<br>ord<br>ord<br>s true and correct.<br>Electronic Submission i<br>For CIMAREX EN                                                                                                                                                    | DIL CONSERVATION AC<br>ARTESIA DISTRICT A<br>FEB 2 9 2016 D<br>RECEIVED                                                                                                                                                    | ecepted for Record Purpo<br>pproval Subject to Onsite<br>ate: <u>2/11/16</u><br><u>2/11/16</u><br><u>2/11/16</u><br><u>2/11/16</u> | )Ses.                                               |  |
| determined that the site is ready for the Please see attached facility determined that the site is ready for the Please see attached facility determined that the foll This battery facilitates the foll This battery facilitates the foll Crescent Hale 10 Federal #30 Crescent Hale 10 Federal #10 F | Final inspection.)<br>iagram.<br>owing well:<br>H 30-015-40784,<br>30-015-39825,<br>30-015-39824<br>ord<br>ord<br>s true and correct.<br>Electronic Submission i<br>For CIMAREX EN                                                                                                                                                    | DIL CONSERVATION A<br>ARTESIA DISTRICT A<br>FEB 2 9 2016 D<br>RECEIVED                                                                                                                                                     | ecepted for Record Purpo<br>pproval Subject to Onsite<br>ate: <u>2/11/16</u><br><u>2/11/16</u><br><u>2/11/16</u><br><u>2/11/16</u> | )Ses.                                               |  |
| determined that the site is ready for the Please see attached facility determined that the site is ready for the Please see attached facility determined that the foll of the following that the following the following that the following the following that the foregoing is the following of the foregoing is the following that the foregoing is the following that the foregoing is the foregoing is the following that the foregoing is the following that the foregoing is the foregoing i | final inspection.)<br>iagram.<br>owing well:<br>H 30-015-40784*<br>30-015-39825<br>30-015-39824<br>ord<br>s true and correct.<br>Electronic Submission<br>For CIMAREX EN<br>mmitted to AFMSS for pro                                                                                                                                  | DIL CONSERVATION A<br>ARTESIA DISTRICT A<br>FEB 2 9 2016 D<br>RECEIVED                                                                                                                                                     | Information System<br>othe Carlsbad<br>n 01/22/2016 (16PP0220SE)                                                                   | )Ses.                                               |  |
| determined that the site is ready for the Please see attached facility determined that the site is ready for the Please see attached facility determined that the foll of the following that the following the please that the following the please that the following that the foregoing is the please that the please that the foregoing is the please that the ple | final inspection.)<br>iagram.<br>owing well:<br>H 30-015-40784*<br>30-015-39825<br>30-015-39824<br>Orcd<br>s true and correct.<br>Electronic Submission<br>For CIMAREX EN<br>mmitted to AFMSS for pro-<br>E CRAWFORD<br>Submission)                                                                                                   | DIL CONSERVATION A<br>ARTESIA DISTRICT A<br>FEB 2 9 2016 D<br>RECEIVED<br>#329327 verified by the BLM Wel<br>IERGY COMPANY OF CO, sent to<br>cessing by PRISCILLA PEREZ of<br>Title REGUL                                  | Information System<br>o the Carlsbad<br>ATORY ANALYST                                                                              | )Ses.                                               |  |
| determined that the site is ready for the Please see attached facility determined that the site is ready for the Please see attached facility determined facility dete | final inspection.)<br>iagram.<br>owing well:<br>H 30-015-40784*<br>30-015-39825<br>30-015-39824<br>Orcd<br>s true and correct.<br>Electronic Submission<br>For CIMAREX EN<br>mmitted to AFMSS for pro-<br>E CRAWFORD<br>Submission)                                                                                                   | DIL CONSERVATION AC<br>ARTESIA DISTRICT A<br>FEB 2 9 2016 D<br>RECEIVED<br>#329327 verified by the BLM Wel<br>ERGY COMPANY OF CO, sent to<br>cessing by PRISCILLA PEREZ of<br>Title REGUL<br>Date 01/21/2                  | Information System<br>o the Carlsbad<br>ATORY ANALYST                                                                              | )Ses.                                               |  |
| determined that the site is ready for the Please see attached facility determined that the site is ready for the Please see attached facility determined facility determined facility facilitates the foll Crescent Hale 10 Federal #3 Crescent Hale 10 Federal #1 Crescent #1 | final inspection.)<br>iagram.<br>owing well:<br>H 30-015-40784, NM (<br>30-015-39825, NM (<br>30-015-39824, NM (<br>ord<br>ord<br>s true and correct.<br>Electronic Submission :<br>For CIMAREX EN<br>mmitted to AFMSS for pro-<br>E CRAWFORD<br>Submission)<br>THIS SPACE F<br>ed. Approval of this notice doe                       | DIL CONSERVATION<br>ARTESIA DISTRICT<br>FEB 2 9 2016<br>RECEIVED<br>#329327 verified by the BLM Well<br>ERGY COMPANY OF CO, sent to<br>cessing by PRISCILLA PEREZ of<br>Title REGUL<br>Date 01/21/2<br>OR FEDERAL OR STATE | Information System<br>o the Carlsbad<br>ATORY ANALYST                                                                              | oses.<br>linspection.                               |  |
| determined that the site is ready for the Please see attached facility determined that the site is ready for the Please see attached facility determined that the foll of the please see attached facility determined that the foll of the please see attached facility determined that the foll of the please see attached facility determined that the foll of the please see attached facility determined that the foll of the please see attached facility determined that the foregoing is the please see attached facility determined that the foregoing is the please see attached facility determined that the foregoing is the please see attached to the | final inspection.)<br>iagram.<br>owing well:<br>H 30-015-40784*<br>30-015-39825<br>30-015-39824<br>ord<br>ord<br>s true and correct.<br>Electronic Submission :<br>For CIMAREX EN<br>mmitted to AFMSS for pro-<br>E CRAWFORD<br>Submission)<br>THIS SPACE F<br>ed. Approval of this notice dog<br>uitable title to those rights in th | DIL CONSERVATION<br>ARTESIA DISTRICT<br>FEB 2 9 2016<br>RECEIVED<br>#329327 verified by the BLM Well<br>ERGY COMPANY OF CO, sent to<br>cessing by PRISCILLA PEREZ of<br>Title REGUL<br>Date 01/21/2<br>OR FEDERAL OR STATE | Information System<br>o the Carlsbad<br>ATORY ANALYST                                                                              | oses.<br>e Inspection.                              |  |