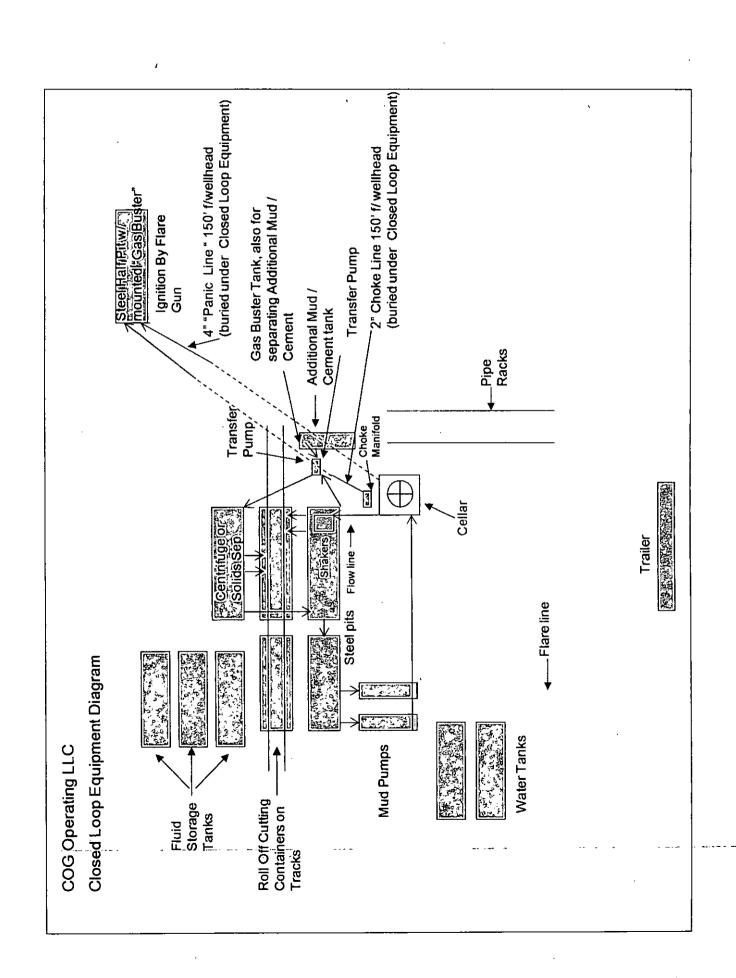

ted over shaker(s) with cuttings discharged into roll off container.

Fluid and fines below shaker(s) are circulated with transfer pump through centrifuge(s) or solids separator with cuttings and fines discharged into roll off container.

Fluid is continuously re-circulated through equipment with polymer added to aid separation of cutting fines.

Roll off containers are lined and de-watered with fluids re-circulated into system.

Additional tank is used to capture unused drilling fluid or cement returns from casing jobs.

This equipment will be maintained 24 hrs./day by solids control personnel and or rig crews that stay on location.

Cuttings will be hauled to either:

CRI (permit number R9166) or GMI (permit number 711-019-001)

dependent upon which rig is available to drill this well.



# **COG Operating LLC**

# Hydrogen Sulfide Drilling Operation Plan

#### I. HYDROGEN SULFIDE TRAINING

All personnel, whether regularly assigned, contracted, or employed on an unscheduled basis, will receive training from a qualified instructor in the following areas prior to commencing drilling operations on this well:

- 1. The hazards an characteristics of hydrogen sulfide (H2S)
- 2. The proper use and maintenance of personal protective equipment and life support systems.
- 3. The proper use of H2S detectors alarms warning systems, briefing areas, evacuation procedures, and prevailing winds.
- 4. The proper techniques for first aid and rescue procedures.

In addition, supervisory personnel will be trained in the following areas:

- 1. The effects of H2S on metal components. If high t