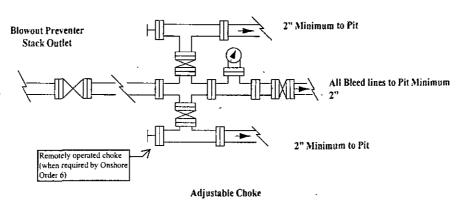

Pipe rams will be operationally checked each 24 hour period. Blind rams will be operationally checked on each trip out of the hole. These checks will be noted on the daily tour sheets. Other accessories to the BOP equipment will include a Kelly cock and floor safety valve (inside BOP) and choke lines and choke manifold. See attached schematics.

| NA | Formation integrity test will be performed per Onshore Order #2.  On Exploratory wells or on that portion of any well approved for a 5M BOPE system or greater, a pressure integrity test of each casing shoe shall be performed. Will be tested in accordance with Onshore Oil and Gas Order #2 III.B.1.i. |                                                                                                                                                                                                                                                                             |  |  |  |
|----|-------------------------------------------------------------------------------------------------------------------------------------------------------------------------------------------------------------------------------------------------------------------------------------------------------------|-----------------------------------------------------------------------------------------------------------------------------------------------------------------------------------------------------------------------------------------------------------------------------|--|--|--|
| NA | l                                                                                                                                                                                                                                                                                                           | ance is requested for the use of a flexible choke line from the BOP to Choke old. See attached for specs and hydrostatic test chart.                                                                                                                                        |  |  |  |
|    | NA                                                                                                                                                                                                                                                                                                          | Are anchors required by manufacturer?                                                                                                                                                                                                                                       |  |  |  |
| NA | install<br>30 day                                                                                                                                                                                                                                                                                           | tibowl wellhead is being used. The BOP will be tested per Onshore Order #2 after ation on the surface casing which will cover testing requirements for a maximum of vs. If any seal subject to test pressure is broken the system must be tested.  Provide description here |  |  |  |
|    | See at                                                                                                                                                                                                                                                                                                      | tached schematic.                                                                                                                                                                                                                                                           |  |  |  |