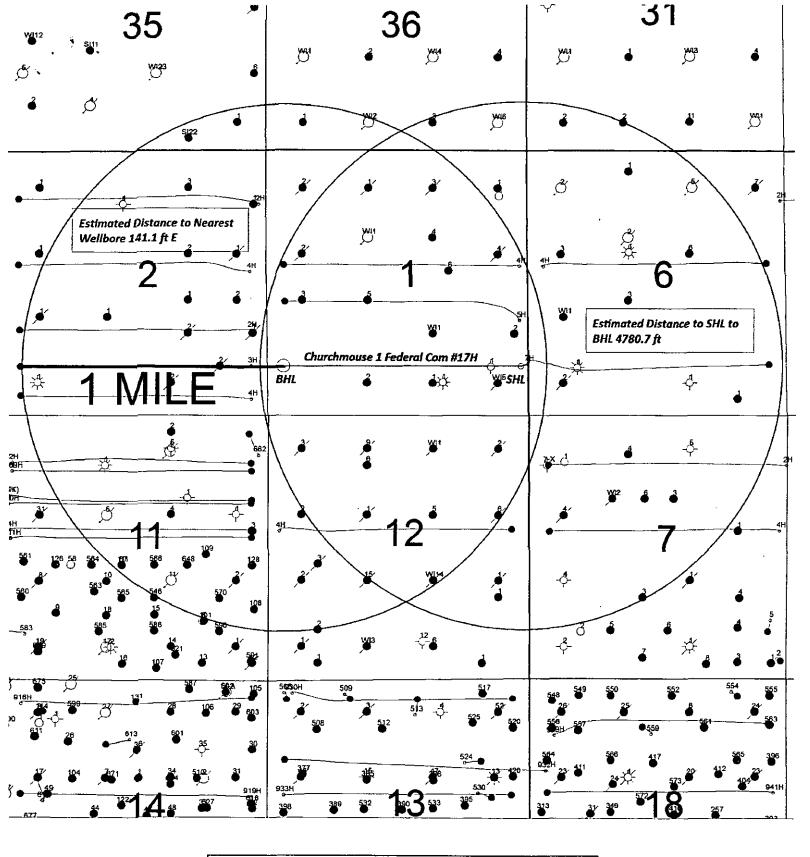

## % CONCHO

SENM Shelf Area Churchmouse 1 Federal Com #17H

SEC. 1, T17S - R29E SHL 990 FSL 150 FEL, UNIT P SEC. 1, T17S - R29E SHL 989 FSL 330 FWL, UNIT M

| Author: | Date: | 3 February, 2015 |