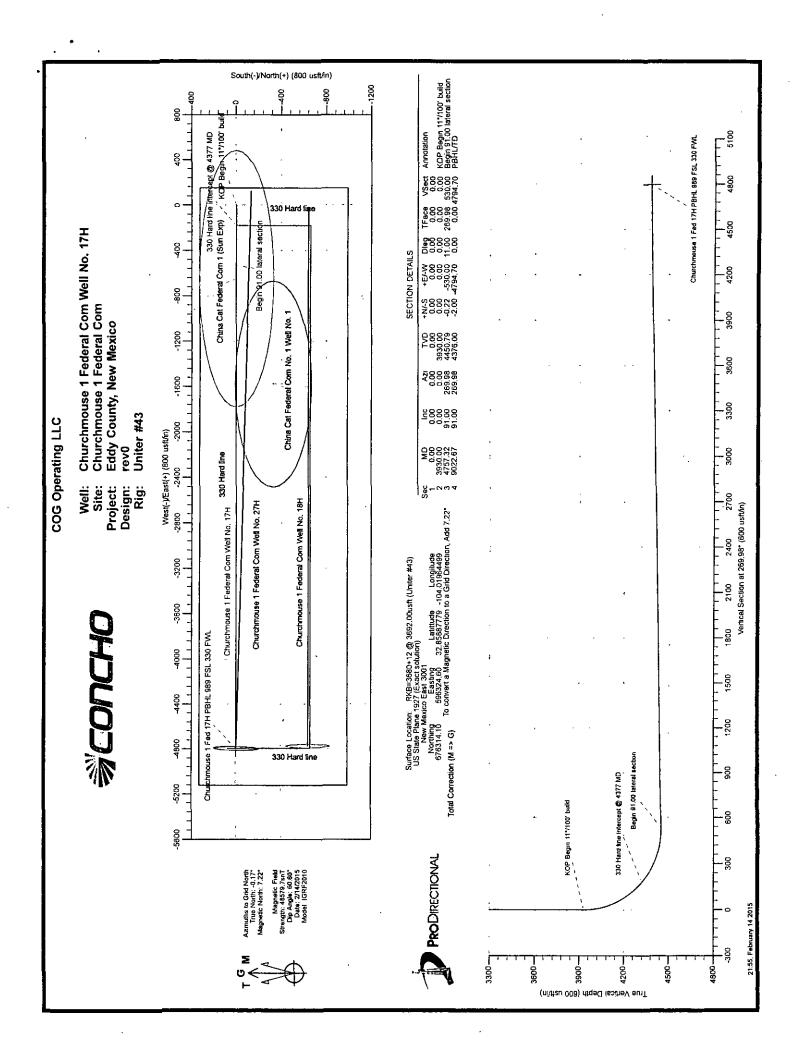

# COG Operating LLC

Eddy County, New Mexico Churchmouse 1 Federal Com Churchmouse 1 Federal Com Well No. 17H Original Hole

SHL: 990 FSL 150 FEL Sect 1-T17S-R29E Unit P POE: 990 FSL 330 FEL Sect 1-T17S-R29E Unit P BHL: 989 FSL 330 FWL Sect 1-T17S-R29E Unit M

Plan: rev0