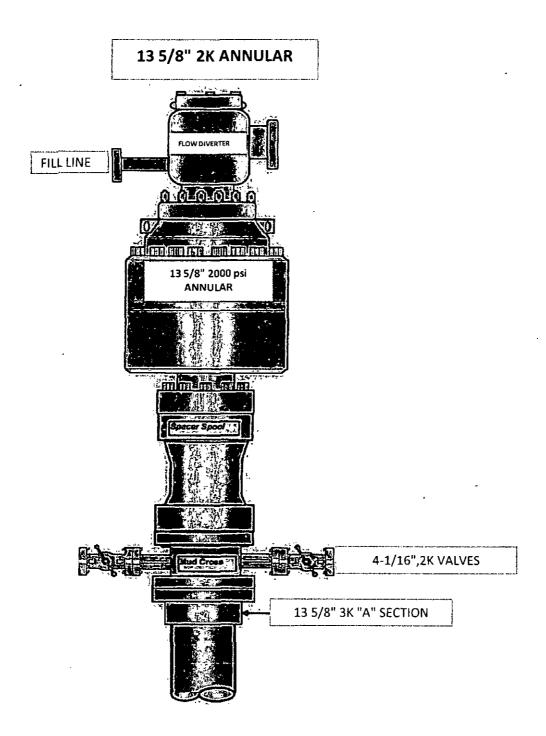

## 4. Pressure Control Equipment \*\*\* See attachment for further details\*\*\*

No A variance is requested for the use of a diverter on the surface casing. See attached for schematic.

| IBO2fm(alled)<br>endigested<br>before/dalling<br>which holes | SV:R    | i <b>yf</b> in<br>Required<br>WP | STATE OF THE STATE |   | Restertion. |
|--------------------------------------------------------------|---------|----------------------------------|--------------------------------------------------------------------------------------------------------------------------------------------------------------------------------------------------------------------------------------------------------------------------------------------------------------------------------------------------------------------------------------------------------------------------------------------------------------------------------------------------------------------------------------------------------------------------------------------------------------------------------------------------------------------------------------------------------------------------------------------------------------------------------------------------------------------------------------------------------------------------------------------------------------------------------------------------------------------------------------------------------------------------------------------------------------------------------------------------------------------------------------------------------------------------------------------------------------------------------------------------------------------------------------------------------------------------------------------------------------------------------------------------------------------------------------------------------------------------------------------------------------------------------------------------------------------------------------------------------------------------------------------------------------------------------------------------------------------------------------------------------------------------------------------------------------------------------------------------------------------------------------------------------------------------------------------------------------------------------------------------------------------------------------------------------------------------------------------------------------------------------|---|-------------|
|                                                              |         |                                  | Annular                                                                                                                                                                                                                                                                                                                                                                                                                                                                                                                                                                                                                                                                                                                                                                                                                                                                                                                                                                                                                                                                                                                                                                                                                                                                                                                                                                                                                                                                                                                                                                                                                                                                                                                                                                                                                                                                                                                                                                                                                                                                                                                        | X | 2000 psi    |
|                                                              |         |                                  | Blind Ram                                                                                                                                                                                                                                                                                                                                                                                                                                                                                                                                                                                                                                                                                                                                                                                                                                                                                                                                                                                                                                                                                                                                                                                                                                                                                                                                                                                                                                                                                                                                                                                                                                                                                                                                                                                                                                                                                                                                                                                                                                                                                                                      |   |             |
| 12-1/4"                                                      | 13-5/8" | 2M                               | Pipe Ram                                                                                                                                                                                                                                                                                                                                                                                                                                                                                                                                                                                                                                                                                                                                                                                                                                                                                                                                                                                                                                                                                                                                                                                                                                                                                                                                                                                                                                                                                                                                                                                                                                                                                                                                                                                                                                                                                                                                                                                                                                                                                                                       | 1 |             |
|                                                              |         |                                  | Double Ram                                                                                                                                                                                                                                                                                                                                                                                                                                                                                                                                                                                                                                                                                                                                                                                                                                                                                                                                                                                                                                                                                                                                                                                                                                                                                                                                                                                                                                                                                                                                                                                                                                                                                                                                                                                                                                                                                                                                                                                                                                                                                                                     |   |             |
|                                                              |         |                                  | Other*                                                                                                                                                                                                                                                                                                                                                                                                                                                                                                                                                                                                                                                                                                                                                                                                                                                                                                                                                                                                                                                                                                                                                                                                                                                                                                                                                                                                                                                                                                                                                                                                                                                                                                                                                                                                                                                                                                                                                                                                                                                                                                                         |   |             |
|                                                              |         |                                  | Annular                                                                                                                                                                                                                                                                                                                                                                                                                                                                                                                                                                                                                                                                                                                                                                                                                                                                                                                                                                                                                                                                                                                                                                                                                                                                                                                                                                                                                                                                                                                                                                                                                                                                                                                                                                                                                                                                                                                                                                                                                                                                                                                        | X | 2000 psi    |
|                                                              |         |                                  | Blind Ram                                                                                                                                                                                                                                                                                                                                                                                                                                                                                                                                                                                                                                                                                                                                                                                                                                                                                                                                                                                                                                                                                                                                                                                                                                                                                                                                                                                                                                                                                                                                                                                                                                                                                                                                                                                                                                                                                                                                                                                                                                                                                                                      |   |             |
| 8-3/4" & 7 7/8"                                              | 13-5/8" | 2M                               | Pipe Ram                                                                                                                                                                                                                                                                                                                                                                                                                                                                                                                                                                                                                                                                                                                                                                                                                                                                                                                                                                                                                                                                                                                                                                                                                                                                                                                                                                                                                                                                                                                                                                                                                                                                                                                                                                                                                                                                                                                                                                                                                                                                                                                       |   |             |
|                                                              |         |                                  | Double Ram                                                                                                                                                                                                                                                                                                                                                                                                                                                                                                                                                                                                                                                                                                                                                                                                                                                                                                                                                                                                                                                                                                                                                                                                                                                                                                                                                                                                                                                                                                                                                                                                                                                                                                                                                                                                                                                                                                                                                                                                                                                                                                                     |   |             |
|                                                              |         |                                  | Other*                                                                                                                                                                                                                                                                                                                                                                                                                                                                                                                                                                                                                                                                                                                                                                                                                                                                                                                                                                                                                                                                                                                                                                                                                                                                                                                                                                                                                                                                                                                                                                                                                                                                                                                                                                                                                                                                                                                                                                                                                                                                                                                         |   |             |

<sup>\*</sup>Specify if additional ram is utilized.

BOP/BOPE will be tested by an independent service company to 250 psi low and the high pressure indicated above per Onshore Order 2 requirements. The System may be upgraded to a higher pressure but still tested to the working pressure listed in the table above. If the system is upgraded all the components installed will be functional and tested.

Pipe rams will be operationally checked each 24 hour period. Blind rams will be operationally checked on each trip out of the hole. These checks will be noted on the daily tour sheets. Other accessories to the BOP equipment will include a Kelly cock and floor safety valve (inside BOP) and choke lines and choke manifold. See attached schematics.