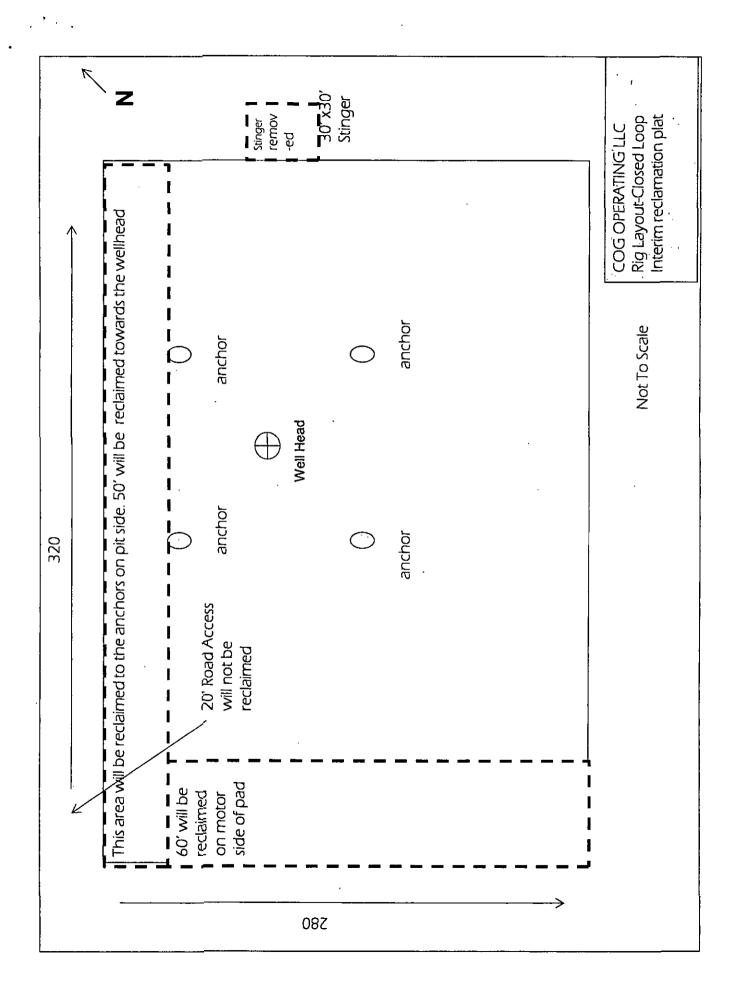

# COG Operating LLC

Eddy County, New Mexico Churchmouse 1 Federal Com Churchmouse 1 Federal Com Well No. 17H Original Hole

SHL: 990 FSL 150 FEL Sect 1-T17S-R29E Unit P POE: 990 FSL 330 FEL Sect 1-T17S-R29E Unit P BHL: 989 FSL 330 FWL Sect 1-T17S-R29E Unit M