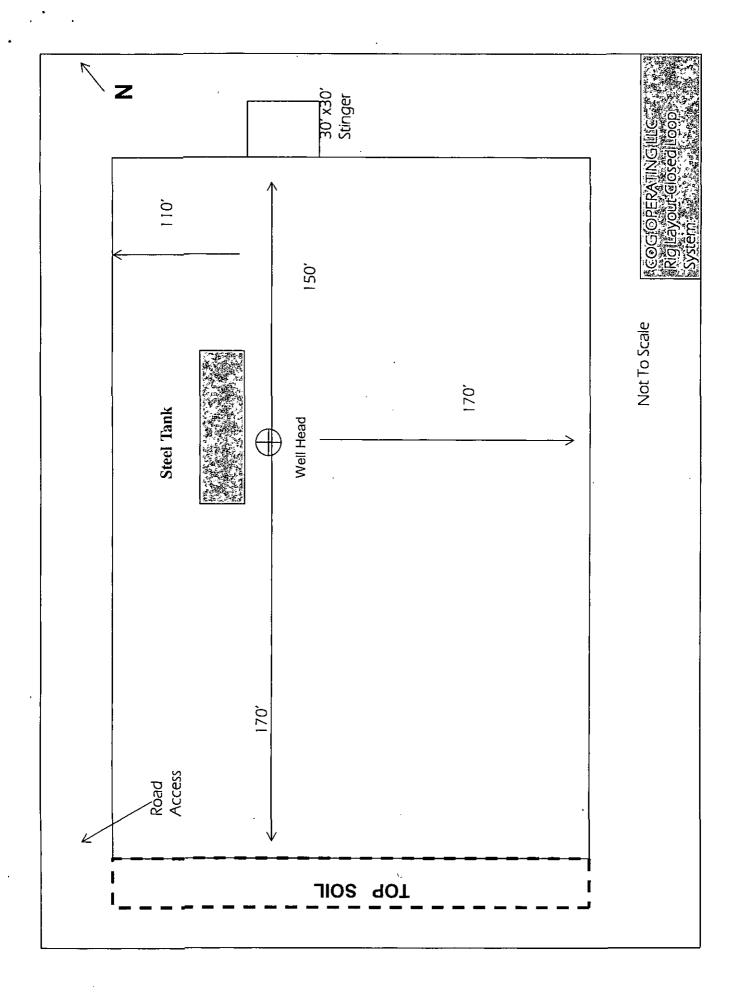

ll not be flowed to the surface. All drill-stem-testing operations conducted in an H2S environment will use the closed chamber method of testing.
- B. There will be no drill stem testing.

# EXHIBIT #7

# WARNING YOU ARE ENTERING AN H2S

# **AUTHORIZED PERSONNEL ONLY**

- 1. BEARDS OR CONTACT LENSES NOT ALLOWED
- 2. HARD HATS REQUIRED
- 3. SMOKING IN DESIGNATED AREAS ONLY
- 4. BE WIND CONSCIOUS AT ALL TIMES
- 5. CHECK WITH COG OPERATING FOREMAN AT

COG OPERATING LLC 1-432-683-7443 1-575-746-2010

EDDY COUNTY EMERGENCY NUMBERS
ARTESIA FIRE DEPT. 575-746-5050
ARTESIA POLICE DEPT. 575-746-5000

ARTESIA POLICE DEPT. '575-746-5000 EDDY CO. SHERIFF DEPT. 575-746-9888 LEA COUNTY EMERGENCY NUMBERS

HOBBS FIRE DEPT. 575-397-9308 HOBBS POLICE DEPT. 575-397-9285 LEA CO. SHERIFF DEPT. 575-396-1196







Eddy County, New Mexico

UL P UL M

# **Surface Use & Operating Plan**

# Churchmouse 1 Federal Com 17H

- Surface Tenant: Bogle Farms, Lewis Derrick, P O Box 441, Artesia, NM 88211.
- New Road: approx. 0'
- Flow Line: approx. 1,610'
- Facilities: Passion 1 Fed Com 5H Federal Com Tank Battery

# **Well Site Information**

V Door: Northeast

Topsoil: Southwest

Interim Reclamation: Northwest/Southwest

# **Notes**

-shares pad with the Newcastle 6 Fed Com 7H, previously call Churchmouse 7H

Page 1

-0.659 acres of new disturbance

**Onsite**: 11/19/2012

Tanner Nygren(BLM), Caden Jameson (COG), Gary Box (P.C.)

Surface Use Plan

Surface Use Plan COG Operating, LLC Churchmouse 1 Federal Com 17H SL: 990' FSL & 150' FEL BHL: 989' FSL & 330' FWL

Section 1, T-17-S, R-29-E Eddy County, New M