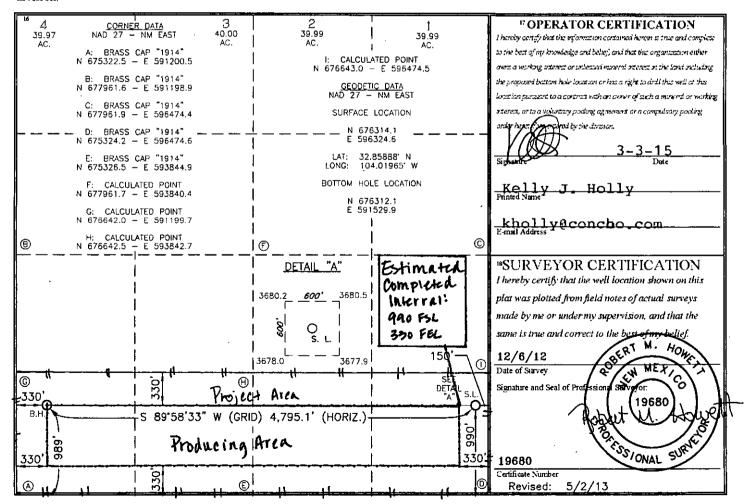

☐ AMENDED REPORT

WELL LOCATION AND ACREAGE DEDICATION PLAT

|                               | API Numbe    | ,        |                                                  |             |                         | <sup>3</sup> Pool Name     |               |                |                   |
|-------------------------------|--------------|----------|--------------------------------------------------|-------------|-------------------------|----------------------------|---------------|----------------|-------------------|
| 30-015                        | <u>5-</u> 43 | 662      |                                                  | 96610       | E                       | Empire; Glorieta-Yeso East |               |                |                   |
| 3/42                          |              |          | <sup>5</sup> Property Name <sup>6</sup> Well Num |             |                         |                            |               |                | ell Number<br>17H |
| <sup>7</sup> одяго:<br>229137 | i i          |          | COG OPERATING, LLC S680'                         |             |                         |                            |               |                |                   |
|                               |              |          |                                                  |             | <sup>10</sup> Surface 1 | Location                   | ·····         |                |                   |
| UL or lot no.                 | Section      | Township | Range                                            | Lot Idn     | Feet from the           | North South line           | Feet from the | East West line | County            |
| P                             | 1            | 17-S     | 29-E                                             |             | 990                     | SOUTH                      | 150           | EAST           | EDDY              |
|                               |              |          | и Во                                             | ttom Hole   | Location If             | Different From             | Surface       |                |                   |
| TL or lot no.                 | Section      | Township | Range                                            | Let Idn     | Feet from the           | North'South line           | Feet from the | East/West line | County            |
| M                             | 1            | 17-S     | 29-E                                             |             | 989                     | SOUTH                      | 330           | WEST           | EDDY              |
| 12 Dedicated Acres            | Joint of     | r Infili | onsolidation (                                   | Code 15 Ord | er No.                  |                            |               | •              |                   |

No allowable will be assigned to this completion until all interests have been consolidated or a non-standard unit has been approved by the division.

## VICINITY MAP

NOT TO SCALE

SECTION 1, TWP. 17 SOUTH, RGE. 29 EAST, N. M. P. M., EDDY COUNTY, NEW MEXICO

OPERATOR: COG Operating, LLC

LEASE: Churchmouse 1 Federal Com

WELL NO.: \_\_17H

ELEVATION: 3680

LOCATION: 990' FSL & 150' FEL