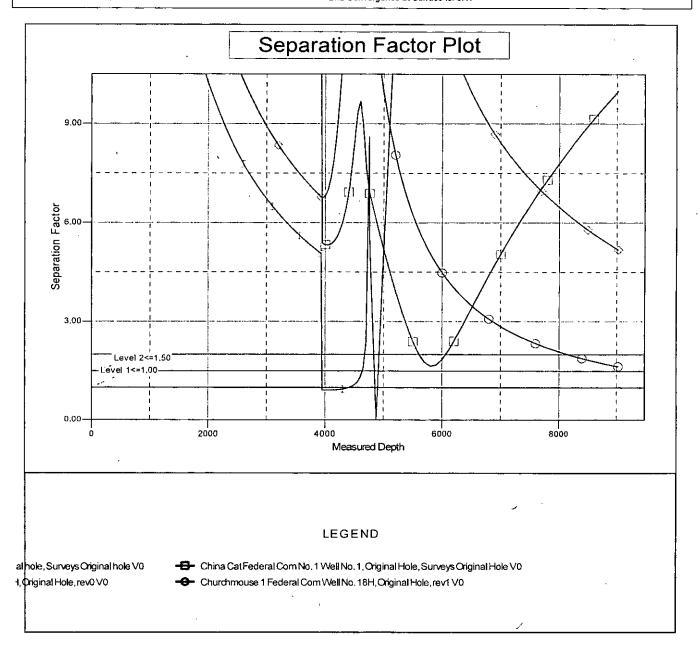

## 4. Pressure Control Equipment \*\*\* See attachment for further details\*\*\*

No A variance is requested for the use of a diverter on the surface casing. See attached for schematic.

| IBO2fm(alled)<br>endigested<br>before/dalling<br>which holes | SV:R    | i <b>yf</b> in<br>Required<br>WP | STATE OF THE STATE |   | Restertion. |
|--------------------------------------------------------------|---------|----------------------------------|--------------------------------------------------------------------------------------------------------------------------------------------------------------------------------------------------------------------------------------------------------------------------------------------------------------------------------------------------------------------------------------------------------------------------------------------------------------------------------------------------------------------------------------------------------------------------------------------------------------------------------------------------------------------------------------------------------------------------------------------------------------------------------------------------------------------------------------------------------------------------------------------------------------------------------------------------------------------------------------------------------------------------------------------------------------------------------------------------------------------------------------------------------------------------------------------------------------------------------------------------------------------------------------------------------------------------------------------------------------------------------------------------------------------------------------------------------------------------------------------------------------------------------------------------------------------------------------------------------------------------------------------------------------------------------------------------------------------------------------------------------------------------------------------------------------------------------------------------------------------------------------------------------------------------------------------------------------------------------------------------------------------------------------------------------------------------------------------------------------------------------|---|-------------|
|                                                              |         |                                  | Annular                                                                                                                                                                                                                                                                                                                                                                                                                                                                                                                                                                                                                                                                                                                                                                                                                                                                                                                                                                                                                                                                                                                                                                                                                                                                                                                                                                                                                                                                                                                                                                                                                                                                                                                                                                                                                                                                                                                                                                                                                                                                                                                        | X | 2000 psi    |
|                                                              |         |                                  | Blind Ram                                                                                                                                                                                                                                                                                                                                                                                                                                                                                                                                                                                                                                                                                                                                                                                                                                                                                                                                                                                                                                                                                                                                                                                                                                                                                                                                                                                                                                                                                                                                                                                                                                                                                                                                                                                                                                                                                                                                                                                                                                                                                                                      |   |             |
| 12-1/4"                                                      | 13-5/8" | 2M                               | Pipe Ram                                                                                                                                                                                                                                                                                                                                                                                                                                                                                                                                                                                                                                                                                                                                                                                                                                                                                                                                                                                                                                                                                                                                                                                                                                                                                                                                                                                                                                                                                                                                                                                                                                                                                                                                                                                                                                                                                                                                                                                                                                                                                                                       | 1 |             |
|                                                              |         |                                  | Double Ram                                                                                                                                                                                                                                                                                                                                                                                                                                                                                                                                                                                                                                                                                                                                                                                                                                                                                                                                                                                                                                                                                                                                                                                                                                                                                                                                                                                                                                                                                                                                                                                                                                                                                                                                                                                                                                                                                                                                                                                                                                                                                                                     |   |             |
|                                                              |         |                                  | Other*                                                                                                                                                                                                                                                                                                                                                                                                                                                                                                                                                                                                                                                                                                                                                                                                                                                                                                                                                                                                                                                                                                                                                                                                                                                                                                                                                                                                                                                                                                                                                                                                                                                                                                                                                                                                                                                                                                                                                                                                                                                                                                                         |   |             |
|                                                              |         |                                  | Annular                                                                                                                                                                                                                                                                                                                                                                                                                                                                                                                                                                                                                                                                                                                                                                                                                                                                                                                                                                                                                                                                                                                                                                                                                                                                                                                                                                                                                                                                                                                                                                                                                                                                                                                                                                                                                                                                                                                                                                                                                                                                                                                        | X | 2000 psi    |
|                                                              |         |                                  | Blind Ram                                                                                                                                                                                                                                                                                                                                                                                                                                                                                                                                                                                                                                                                                                                                                                                                                                                                                                                                                                                                                                                                                                                                                                                                                                                                                                                                                                                                                                                                                                                                                                                                                                                                                                                                                                                                                                                                                                                                                                                                                                                                                                                      |   |             |
| 8-3/4" & 7 7/8"                                              | 13-5/8" | 2M                               | Pipe Ram                                                                                                                                                                                                                                                                                                                                                                                                                                                                                                                                                                                                                                                                                                                                                                                                                                                                                                                                                                                                                                                                                                                                                                                                                                                                                                                                                                                                                                                                                                                                                                                                                                                                                                                                                                                                                                                                                                                                                                                                                                                                                                                       |   |             |
|                                                              |         |                                  | Double Ram                                                                                                                                                                                                                                                                                                                                                                                                                                                                                                                                                                                                                                                                                                                                                                                                                                                                                                                                                                                                                                                                                                                                                                                                                                                                                                                                                                                                                                                                                                                                                                                                                                                                                                                                                                                                                                                                                                                                                                                                                                                                                                                     |   |             |
|                                                              |         |                                  | Other*                                                                                                                                                                                                                                                                                                                                                                                                                                                                                                                                                                                                                                                                                                                                                                                                                                                                                                                                                                                                                                                                                                                                                                                                                                                                                                                                                                                                                                                                                                                                                                                                                                                                                                                                                                                                                                                                                                                                                                                                                                                                                                                         |   |             |

<sup>\*</sup>Specify if additional ram is utilized.

BOP/BOPE will be tested by an independent service company to 250 psi low and the high pressure indicated above per Onshore Order 2 requirements. The System may be upgraded to a higher pressure but still tested to the working pressure listed in the table above. If the system is upgraded all the components installed will be functional and tested.

Pipe rams will be operationally checked each 24 hour period. Blind rams will be operationally checked on each trip out of the hole. These checks will be noted on the daily tour sheets. Other accessories to the BOP equipment will include a Kelly cock and floor safety valve (inside BOP) and choke lines and choke manifold. See attached schematics.

## Discussion of Pressure Control Equipment:

A 13 5/8" 3000 psi Double ram BOP or 13 5/8" 3000 psi Hydril type annular preventor will be used depending on the rig selected.

The majority of the rigs currently in use by COG have 13 5/8" 3000 psi BOPs (double ram or hydril type) but due to the vagaries of rig scheduling one of the few rigs with 11" BOPs might be used if the intermediate hole size is 11"; therefore, COG Operating LLC requests variance to the requirement of 13 5/8" BOPS on 13 3/8" casing. When the circumstance occurs that a 11" BOP is used on 13 3/8" casing a special flange will be utilized to allow testing the entire BOP with a test plug, without subjecting the casing to test pressure. The special flange also allows return to full-open capability if desired.

In every case COG Operating LLC will use BOP equipment which will meet or exceed well control requirements of Onshore Oil and Gas Order No. 2.

GEG 5/21/15