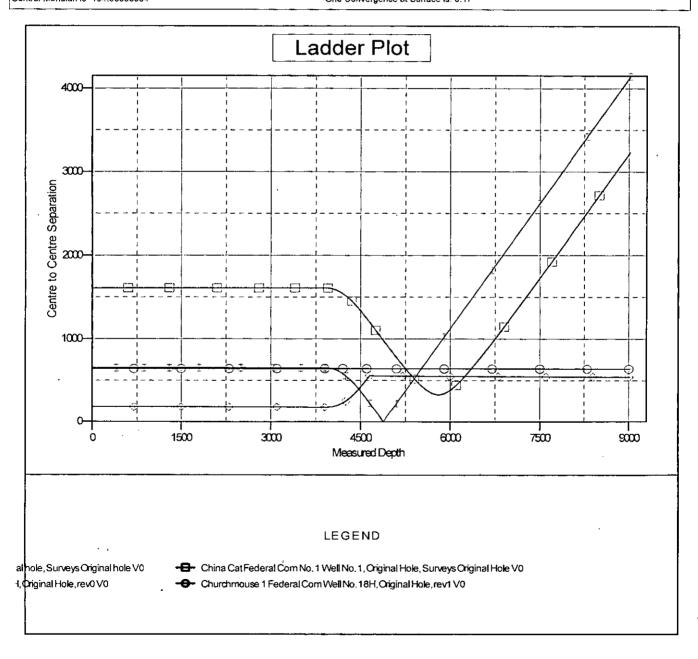

ddy County, New Mexico TVD Reference: RKB=3680+12 @ 3692.00usft (Uniter #43) Churchmouse 1 Federal Com Reference Site: RKB=3680+12 @ 3692.00usft (Uniter #43) MD Reference: Site Error: North Reference: Reference Well: Churchmouse 1 Federal Com Well No. 17H Survey Calculation Method: Minimum Curvature Well Error: 0.00 usft Output errors are at 3.00 sigma Reference Wellbore Original Hole Database: Dbase Nov0914 Reference Design: Offset TVD Reference: Reference Datum

Reference Depths are relative to RKB=3680+12 @ 3692.00usft (Uniter Offset Depths are relative to Offset Datum

Central Meridian is -104.33333334

Coordinates are relative to: Churchmouse 1 Federal Com Well No. 17H Coordinate System is US State Plane 1927 (Exact solution), New Mexico East 30 Grid Convergence at Surface is: 0.17°





| Company:           | COG Operating LLC                      | Well Churchmouse 1 Federal Com Well No. |                                        |  |  |
|--------------------|----------------------------------------|-----------------------------------------|----------------------------------------|--|--|
|                    | •                                      |                                         | 17H                                    |  |  |
| Project:           | Eddy County, New Mexico                | TVD Reference:                          | RKB=3680+12 @ 3692.00usft (Uniter #43) |  |  |
| Reference Site:    | Churchmouse 1 Federal Com              | MD Reference:                           | RKB=3680+12 @ 3692,00usft (Uniter #43) |  |  |
| Site Error:        | 0,00 usf