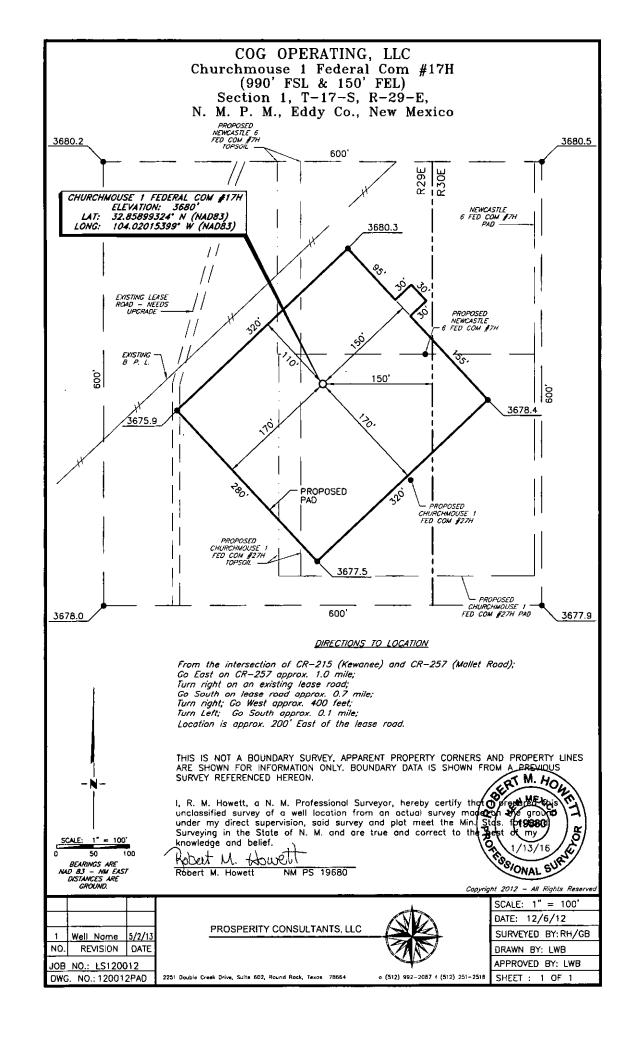

## VICINITY MAP

NOT TO SCALE

SECTION 1, TWP. 17 SOUTH, RGE. 29 EAST, N. M. P. M., EDDY COUNTY, NEW MEXICO

OPERATOR: COG Operating, LLC

LEASE: Churchmouse 1 Federal Com

WELL NO.: \_\_17H

ELEVATION: 3680

LOCATION: 990' FSL & 150' FEL

## DIRECTIONS TO LOCATION

From the intersection of County Road No. 215 (Kewanee) and County Road No. 257 (Mallet Road);

Go East on County Road No. 257 approx. 1.0 mile;

Turn right on an existing lease road;

Go South on lease road approx. 0.7 mile;

Turn right; Go West approx. 400 feet;

Turn Left; Go South approx. 0.1 mile;

Location is approx. 200' East of the lease road.

Copyright 2012 - All Rights Reserved

Well Name 5/2/13 REVISION DATE DWG. NO.: 120012VM 2251 Double Creek Drive, Suite 602, Round Rock, Texas 78664