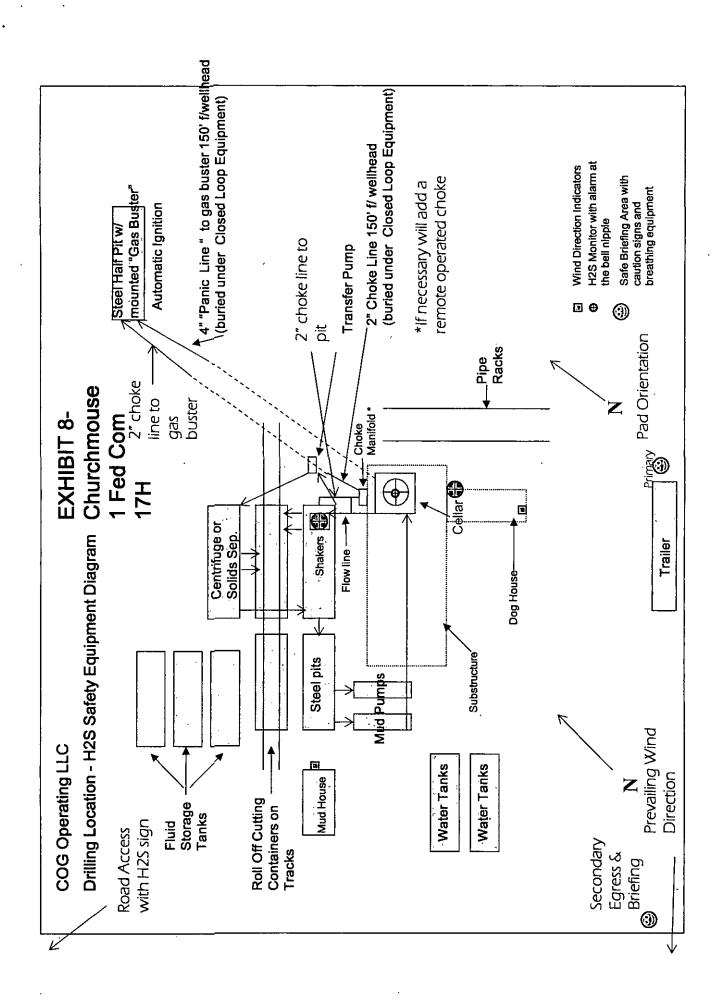

will not be flowed to the surface. All drill-stem-testing operations conducted in an H2S environment will use the closed chamber method of testing.
- B. There will be no drill stem testing.

# EXHIBIT #7

# WARNING YOU ARE ENTERING AN H2S

# **AUTHORIZED PERSONNEL ONLY**

- 1. BEARDS OR CONTACT LENSES NOT ALLOWED
- 2. HARD HATS REQUIRED
- 3. SMOKING IN DESIGNATED AREAS ONLY
- 4. BE WIND CONSCIOUS AT ALL TIMES
- 5. CHECK WITH COG OPERATING FOREMAN AT

COG OPERATING LLC 1-432-683-7443 1-575-746-2010

EDDY COUNTY EMERGENCY NUMBERS
ARTESIA FIRE DEPT. 575-746-5050
ARTESIA POLICE DEPT. 575-746-5000

ARTESIA POLICE DEPT. '575-746-5000 EDDY CO. SHERIFF DEPT. 575-746-9888 LEA COUNTY EMERGENCY NUMBERS

HOBBS FIRE DEPT. 575-397-9308 HOBBS POLICE DEPT. 575-397-9285 LEA CO. SHERIFF DEPT. 575-396-1196







Eddy County, New Mexico

UL P UL M

# **Surface Use & Operating Plan**

# Churchmouse 1 Federal Com 17H

- Surface Tenant: Bogle Farms, Lewis Derrick, P O Box 441, Artesia, NM 88211.
- New Road: approx. 0'
- Flow Line: approx. 1,610'
- Facilities: Passion 1 Fed Com 5H Federal Com Tank Battery

# **Well Site Information**

V Door: Northeast

Topsoil: Southwest

Interim Reclamation: Northwest/Southwest

# **Notes**

-shares pad with the Newcastle 6 Fed Com 7H, previously call Churchmouse 7H

Page 1

-0.659 acres of new disturbance

**Onsite**: 11/19/2012

Tanner Nygren(BLM), Caden Jameson (COG), Gary Box (P.C.)

Surface Use Plan

Surface Use Plan COG Operating, LLC Churchmouse 1 Federal Com 17H SL: 990' FSL & 150' FEL BHL: 989' FSL & 330' FWL

Section 1, T-17-S, R-29-E Eddy County, New