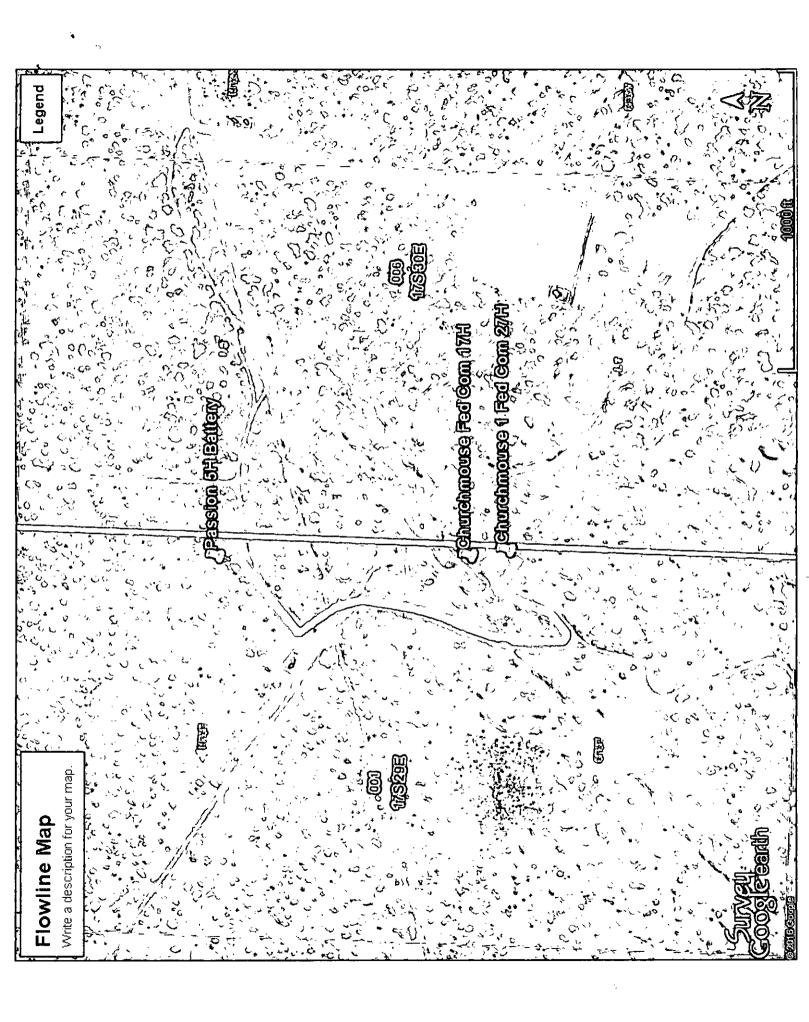

# COG Operating LLC

Eddy County, New Mexico Churchmouse 1 Federal Com Churchmouse 1 Federal Com Well No. 17H Original Hole

SHL: 990 FSL 150 FEL Sect 1-T17S-R29E Unit P POE: 990 FSL 330 FEL Sect 1-T17S-R29E Unit P BHL: 989 FSL 330 FWL Sect 1-T17S-R29E Unit M