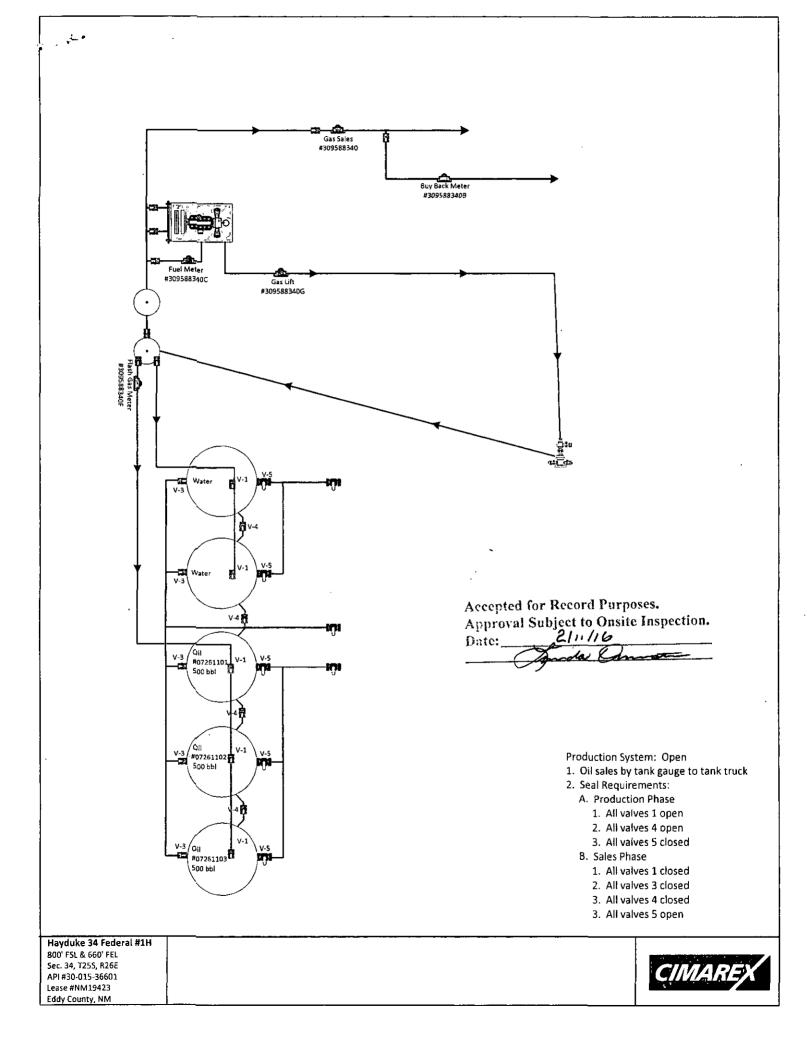

|                                                                                                                                                                                                                                                           | 2007) UNITED STATES                                                    |                                 |                                                                |                  |                                               | FORM APPROVED<br>OMB NO. 1004-0135<br>Expires: July 31, 2010<br>75: Lease Serial No.<br>NMNM19423 |  |  |
|-----------------------------------------------------------------------------------------------------------------------------------------------------------------------------------------------------------------------------------------------------------|------------------------------------------------------------------------|---------------------------------|----------------------------------------------------------------|------------------|-----------------------------------------------|---------------------------------------------------------------------------------------------------|--|--|
|                                                                                                                                                                                                                                                           | NOTICES AND REPOR                                                      |                                 |                                                                |                  | NMNM19423                                     |                                                                                                   |  |  |
| abandoned we                                                                                                                                                                                                                                              | is form for proposals to (<br>II. Use form 3160-3 (APD                 | ) for such [                    | proposals.                                                     |                  | 6. If Indian, Allottee                        | or Tribe Name                                                                                     |  |  |
| SUBMIT IN TR                                                                                                                                                                                                                                              | IPLICATE - Other instruct                                              | tions on rev                    | rerse side.                                                    |                  | 7. If Unit or CA/Agre                         | cement, Name and/or No.                                                                           |  |  |
| 1. Type of Well                                                                                                                                                                                                                                           | •                                                                      |                                 |                                                                |                  | 8. Well Name and No<br>HAYDUKE 34 FE          |                                                                                                   |  |  |
| Oil Well Gas Well Other     Contact: SHELLARMSTRONG                                                                                                                                                                                                       |                                                                        |                                 |                                                                |                  | 9, API Well No.                               |                                                                                                   |  |  |
|                                                                                                                                                                                                                                                           | NY OF CO-Mail: sarmstrong(                                             |                                 |                                                                |                  | 30-015-36601-                                 |                                                                                                   |  |  |
| 3a. Address<br>202 S CHEYENNE AVE SUITULSA, OK 74103.4346                                                                                                                                                                                                 | o. (include area code<br>60-7275<br>9-8059                             | 7275 WILDCAT<br>059             |                                                                |                  |                                               |                                                                                                   |  |  |
| 4. Location of Well (Footage, Sec.,                                                                                                                                                                                                                       |                                                                        | 11. County or Parish, and State |                                                                |                  |                                               |                                                                                                   |  |  |
| Sec 34 T25S R26E NENE Lo<br>32.091372 N Lat, 104.274255                                                                                                                                                                                                   |                                                                        | EDDY COUNTY, NM                 |                                                                |                  |                                               |                                                                                                   |  |  |
| 12. CHECK APP                                                                                                                                                                                                                                             | ROPRIATE BOX(ES) TO                                                    | INDICATE                        | NATURE OF                                                      | NOTICE, R        | EPORT, OR OTHE                                | R DATA                                                                                            |  |  |
| TYPE OF SUBMISSION                                                                                                                                                                                                                                        | TYPE OF ACTION                                                         |                                 |                                                                |                  |                                               |                                                                                                   |  |  |
| □ Notice of Intent                                                                                                                                                                                                                                        | Acidize                                                                | Dee                             | Deepen                                                         |                  | ion (Start/Resume)                            | □ Water Shut-Off                                                                                  |  |  |
| _                                                                                                                                                                                                                                                         | Alter Casing Fracture                                                  |                                 | ture Treat                                                     | Reclamation      |                                               | 🗋 Well Integrity                                                                                  |  |  |
| Subsequent Report                                                                                                                                                                                                                                         | Casing Repair                                                          | -                               | <ul> <li>New Construction</li> <li>Plug and Abandon</li> </ul> |                  | olete                                         | ☑ Other<br>Site Facility Diagra<br>m/Security Plan                                                |  |  |
| Final Abandonment Notice                                                                                                                                                                                                                                  | Change Plans                                                           |                                 |                                                                |                  | arily Abandon                                 |                                                                                                   |  |  |
| 3. Describe Proposed or Completed Op                                                                                                                                                                                                                      | Convert to Injection                                                   |                                 | g Back                                                         | Water I          |                                               |                                                                                                   |  |  |
| testing has been completed. Final A determined that the site is ready for the Please see the attached site                                                                                                                                                | final inspection.)                                                     | a only iner an                  |                                                                |                  | n, na o oool oonprited,                       |                                                                                                   |  |  |
|                                                                                                                                                                                                                                                           | AR                                                                     | CONSEI                          | RICT D                                                         | •                | r Record Purpo<br>ubject to Onsite<br>2/11/16 |                                                                                                   |  |  |
|                                                                                                                                                                                                                                                           | F                                                                      | EB 292                          | U16                                                            |                  | gride Chin                                    | - the                                                                                             |  |  |
| Accepted for rec<br>(B) NMOCD 3                                                                                                                                                                                                                           | 4 1                                                                    | RECEIVE                         | D                                                              |                  |                                               |                                                                                                   |  |  |
| 14. I hereby certify that the foregoing i                                                                                                                                                                                                                 | Electronic Submission #3<br>For CIMAREX ENEI                           | RGY COMPA                       | NY OF CO, sent                                                 | to the Carlsb    | ad                                            |                                                                                                   |  |  |
| Committed to AFMSS for processing by PRI<br>Name(Printed/Typed) SHELI ARMSTRONG                                                                                                                                                                           |                                                                        |                                 |                                                                |                  |                                               |                                                                                                   |  |  |
|                                                                                                                                                                                                                                                           | <u></u>                                                                |                                 |                                                                |                  |                                               |                                                                                                   |  |  |
| Signature (Electronic                                                                                                                                                                                                                                     | Submission)                                                            |                                 | Date 01/20/2                                                   |                  |                                               |                                                                                                   |  |  |
|                                                                                                                                                                                                                                                           | THIS SPACE FO                                                          |                                 |                                                                | OFFICE U         | SE                                            |                                                                                                   |  |  |
| Approved By                                                                                                                                                                                                                                               |                                                                        |                                 | Title D                                                        |                  |                                               | Date                                                                                              |  |  |
| Conditions of approval, if any, are attached. Approval of this notice does not warrant or certify that the applicant holds legal or equitable title to those rights in the subject lease which would entitle the applicant to conduct operations thereon. |                                                                        |                                 | Office                                                         |                  |                                               |                                                                                                   |  |  |
| tle 18 U.S.C. Section 1001 and Title 43<br>States any false, fictitious or fraudulent                                                                                                                                                                     | U.S.C. Section 1212, make it a c<br>statements or representations as 1 | crime for any p                 | erson knowingly an/<br>within its jurisdiction                 | d willfully to m | ake to any department o                       | r agency of the United                                                                            |  |  |
|                                                                                                                                                                                                                                                           |                                                                        |                                 |                                                                | <u> </u>         |                                               |                                                                                                   |  |  |