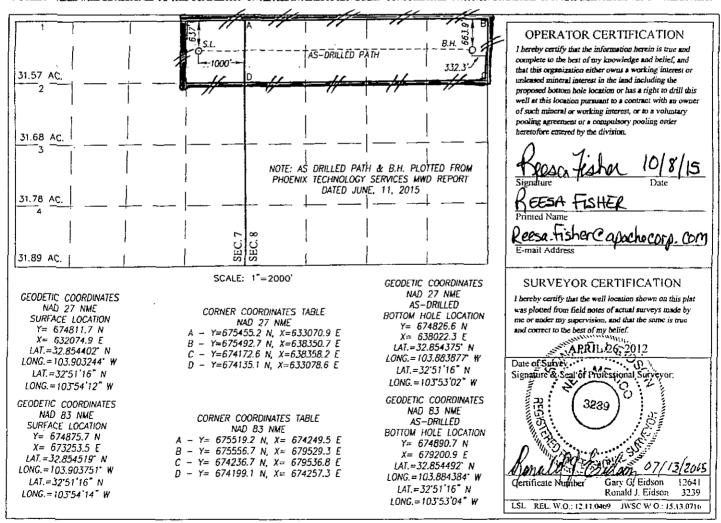

## WELL LOCATION AND ACREAGE DEDICATION PLAT

Pool Code

| <u> 30-01.</u>           | 5-40     | 102                                 | 9              | 6831          | }                  | CEDAR LA           | ake; Gwri     | ETTA - YESO    |                     |  |
|--------------------------|----------|-------------------------------------|----------------|---------------|--------------------|--------------------|---------------|----------------|---------------------|--|
| Property Code<br>315 935 |          | Property Name CEOAR LAKE FEDERAL CA |                |               |                    |                    |               | 1              | Well Number<br>738H |  |
| OGRID No.  873           |          | Operator Name APACHE CORPORATION    |                |               |                    |                    |               |                | Elevation 3747'     |  |
|                          |          |                                     |                |               | Surface Locat      | ion                |               | <del>-</del> - |                     |  |
| UL or lot No.            | Section  | Township                            | Range          | Lot ldn       | Feet from the      | North/South line   | Feet from the | East/West fine | County              |  |
| Α                        | 7        | 17-S                                | 31-E           |               | 637                | NORTH              | 1000          | EAST           | EDDY                |  |
|                          | <u> </u> | <u> </u>                            | As-D           | rilled Botton | n Hole Location II | Different From Sur | face          |                |                     |  |
| UL or lot No.            | Section  | Township                            | Range          | Lot Idn       | Feet from the      | North/South line   | Feet from the | East/West line | County              |  |
| Α                        | 8        | 17-S                                | 31-E           |               | 663.9              | NORTH              | 332.3         | EAST           | EDDY                |  |
| Dedicated Acres          | Joint of | lafill Co                           | onsolidation C | ode Ord       | er No.             |                    | · · · ·       | <u> </u>       |                     |  |
| 200                      |          |                                     |                |               |                    |                    |               |                |                     |  |

NO ALLOWABLE WILL BE ASSIGNED TO THIS COMPLETION UNTIL ALL INTERESTS HAVE BEEN CONSOLIDATED OR A NON-STANDARD UNIT HAS BEEN APPROVED BY THE DIVISION