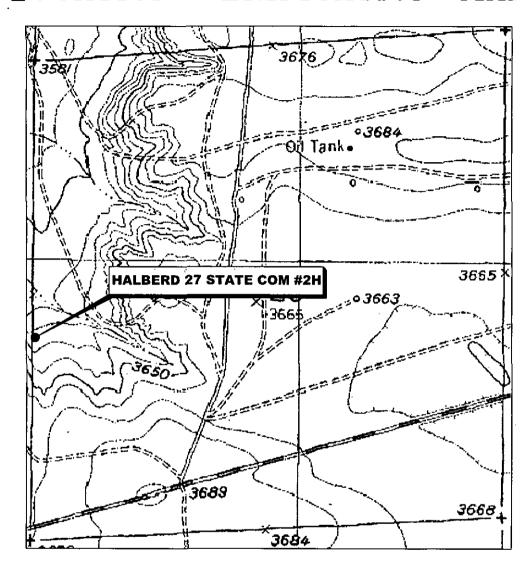

## LOCATION VERIFICATION MAP

SECTION 26, TWP. 17 SOUTH, RGE. 28 EAST, N. M. P. M., EDDY CO., NEW MEXICO

OPERATOR: COG Operating, LLC

LEASE: <u>Halberd 27 State Com</u>

WELL NO.: \_ 2H

ELEVATION: 3630'

LOCATION: 2182' FSL & 39' FWL

CONTOUR INTERVAL: 10'

USGS TOPO. SOURCE MAP:

Red Lake, N.M. (1955)

Firm No.: TX 10193838 NM 4655451

Copyright 2014 - All Rights Reserved

| NO.                 | REVISION | DATE |  |  |
|---------------------|----------|------|--|--|
| JOB NO.: LS140389   |          |      |  |  |
| DWG. NO.: 140389LVM |          |      |  |  |