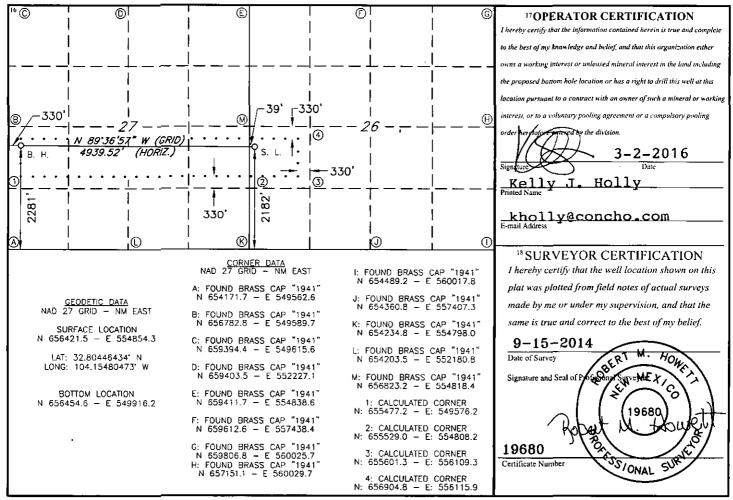

Form C-102 Revised August 1, 2011 Submit one copy to appropriate District Office

■ AMENDED REPORT

WELL LOCATION AND ACREAGE DEDICATION PLAT

|                            | API Numbe  | mber 2 Pool Code |                    |             | <sup>3</sup> Pool Name |                  |               |         |         |           |
|----------------------------|------------|------------------|--------------------|-------------|------------------------|------------------|---------------|---------|---------|-----------|
| _30-015                    | -4288      | 31 .             |                    | 96830       |                        | Artesia; (       | Glorieta      | Yeso    |         |           |
| <sup>4</sup> Property Code |            |                  | 5 Property Name    |             |                        | 6 Well Number    |               |         |         |           |
|                            |            |                  |                    | HAL         | BERD 27 S              | STATE COM        |               |         |         | 2H        |
| <sup>7</sup> OGRID         | NO.        |                  |                    |             | 8 Operator N           |                  |               |         |         | Elevation |
| 229137                     | ,          |                  | COG OPERATING, LLC |             | 3630'                  |                  |               |         |         |           |
| 227131                     | · ·        |                  |                    |             | 10 Surface 1           | Location         |               |         |         |           |
| UL or lot no.              | Section    | Township         | Range              | Lot Idn     | Feet from the          | North/South line | Feet From the | East/We | st line | County    |
| L                          | 26         | 17S              | 28E                |             | 2182                   | SOUTH            | 39            | WES     | ST      | EDDY      |
|                            |            |                  | 11 I               | Bottom H    | ole Location           | If Different Fr  | om Surface    | ·       |         |           |
| UL or lot no.              | Section    | Township         | Range              | Lot Idn     | Feet from the          | North/South line | Feet from the | East/We | st line | County    |
| L                          | 27         | 17S              | 28E                |             | 2281                   | SOUTH            | 330           | WES     | ST      | EDDY      |
| 12 Dedicated Acre          | s 13 Joint | or Infill 14     | Consolidation      | . Code 15 ( | Order No.              |                  |               |         |         |           |
| 160                        |            |                  |                    |             |                        |                  |               |         |         |           |

No allowable will be assigned to this completion until all interest have been consolidated or a non-standard unit has been approved by the division.

COG OPERATING, LLC HALBERD 27 STATE COM #2H (2182' FSL & 39' FWL) SÈCTION 26, T17S, R28É N. M. P. M., EDDY CO., NEW MEXICO MIRE ELEC LINE 3621.1 З<sub>20</sub>, 3629.2 PHILLIPS STATE #23 STATE 16 170. PROPOSED PAD 39 150, 3636.4 CENTERLINE OF PROPOSED ROAD HALBERD 27 STATE COM #2H ELEV.: 3630' LAT: 32.80446434° N LONG: 10415480473° W З<sub>20</sub>, UNE 3640.3 27 3373 DIRECTIONS TO LOCATION From the intersection of U.S. Hwy. 82 and CR-360 (Bluestern), go East on U.S. Hwy. 82 approx. 0.6 miles to a lease road; Turn left on lease road and go North approx. 0.5 miles to a lease road; Turn right on a lease road and go Southeast approx 0.1 miles to the Phillips State #23; Location is approx. 372 feet East of the existing well. BEARINGS ARE
NAD 27 GRID - NIM EAST
DISTUNCES ARE
GROUND. TX 10193838 NM 4655451 Copyright 2014 - All Rights Reserve SCALE: 1" = 100' DATE: 9-15-2014 SURVEYED BY: GB/IE REVISION DATE DRAWN BY: ARJ APPROVED BY: RMH JOB NO.: LS140389 DWG. NO.: 140389PAD 308 W. BROADWAY ST., HOBBS, NM 88240 SHEET: 1 OF 1 (575) 964-8200