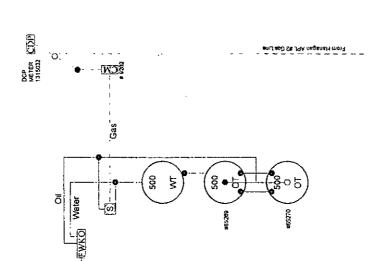

### Oil Measurements (Hanagan #2H & #3H only)

Each of the wells will be equipped with continuous metering separators for oil production prior to oil being commingled for sales at the Hanagan APL Fed. Com #2H Battery. Total sales/production will be allocated back to each individual well using the metered (daily well tests) volumes. Metered volumes will be compared to total battery volumes daily and monthly for accuracy. Any vapor recovery gas shall be included in this application.

### Gas Measurement

Total gas production will be based on the measurement at the CDP and allocated back to each well based on EFM daily readings. The DCP's CDP meter #1315032 (future to Agave) is located at Sec. 30-T19S-R30E, north of Hanagan #1

# Hanagan APL Fed Com #2H

1600' FSL & 330' FWL \* Sec 31 - T19S-R30E\* Unit L Eddy County, NM API - 3001539511

Hanagan #2 Flare Meter 37753

Hanagan #3 Flare Meter 37825

VRU Meter 6718

Hanagan #2 Check Meter 9263

Hanagan #3 Check Meter 9264

FWKO = Check Meter VRU) = Vapor Reco

> <u>cw</u>≌ VRU Meter #2 EM #3 [FM]

> > - Water

200

#20462

120481

302

<u>(S)</u>

ŁMKO

(8)

EMKO

Shill MOLY SA NACIONANA

WELL LOCATION

This diagram is subject to the Yates Petroleum Corporation August 1983 Security Plan which is on file at 105 South 4th Street, Artesia, NM

|                  |                                         |                                                                                                                 |              | COM RECORD NAME OF THE PROPERTY OF THE PROPERT |
|------------------|-----------------------------------------|-----------------------------------------------------------------------------------------------------------------|--------------|--------------------------------------------------------------------------------------------------------------------------------------------------------------------------------------------------------------------------------------------------------------------------------------------------------------------------------------------------------------------------------------------------------------------------------------------------------------------------------------------------------------------------------------------------------------------------------------------------------------------------------------------------------------------------------------------------------------------------------------------------------------------------------------------------------------------------------------------------------------------------------------------------------------------------------------------------------------------------------------------------------------------------------------------------------------------------------------------------------------------------------------------------------------------------------------------------------------------------------------------------------------------------------------------------------------------------------------------------------------------------------------------------------------------------------------------------------------------------------------------------------------------------------------------------------------------------------------------------------------------------------------------------------------------------------------------------------------------------------------------------------------------------------------------------------------------------------------------------------------------------------------------------------------------------------------------------------------------------------------------------------------------------------------------------------------------------------------------------------------------------------|
| <b>+</b>         | 89045                                   | ***                                                                                                             |              | NV6 FEDERAU                                                                                                                                                                                                                                                                                                                                                                                                                                                                                                                                                                                                                                                                                                                                                                                                                                                                                                                                                                                                                                                                                                                                                                                                                                                                                                                                                                                                                                                                                                                                                                                                                                                                                                                                                                                                                                                                                                                                                                                                                                                                                                                    |
|                  | NMMNF: 0                                | 2211                                                                                                            |              | AAL ABBRTO                                                                                                                                                                                                                                                                                                                                                                                                                                                                                                                                                                                                                                                                                                                                                                                                                                                                                                                                                                                                                                                                                                                                                                                                                                                                                                                                                                                                                                                                                                                                                                                                                                                                                                                                                                                                                                                                                                                                                                                                                                                                                                                     |
|                  | Hanagan API.                            | Numari 06                                                                                                       |              | FION 6: FEDE                                                                                                                                                                                                                                                                                                                                                                                                                                                                                                                                                                                                                                                                                                                                                                                                                                                                                                                                                                                                                                                                                                                                                                                                                                                                                                                                                                                                                                                                                                                                                                                                                                                                                                                                                                                                                                                                                                                                                                                                                                                                                                                   |
| 60               | Hanagan<br>Fed Com                      |                                                                                                                 |              |                                                                                                                                                                                                                                                                                                                                                                                                                                                                                                                                                                                                                                                                                                                                                                                                                                                                                                                                                                                                                                                                                                                                                                                                                                                                                                                                                                                                                                                                                                                                                                                                                                                                                                                                                                                                                                                                                                                                                                                                                                                                                                                                |
| 08290 WNW        |                                         | O Table 1                                                                                                       |              |                                                                                                                                                                                                                                                                                                                                                                                                                                                                                                                                                                                                                                                                                                                                                                                                                                                                                                                                                                                                                                                                                                                                                                                                                                                                                                                                                                                                                                                                                                                                                                                                                                                                                                                                                                                                                                                                                                                                                                                                                                                                                                                                |
|                  |                                         | - <b>ф</b> -                                                                                                    |              | 24659                                                                                                                                                                                                                                                                                                                                                                                                                                                                                                                                                                                                                                                                                                                                                                                                                                                                                                                                                                                                                                                                                                                                                                                                                                                                                                                                                                                                                                                                                                                                                                                                                                                                                                                                                                                                                                                                                                                                                                                                                                                                                                                          |
|                  | Jeus BGN Federal  NWMM 062210           |                                                                                                                 | NWWW 058815  | NWINM                                                                                                                                                                                                                                                                                                                                                                                                                                                                                                                                                                                                                                                                                                                                                                                                                                                                                                                                                                                                                                                                                                                                                                                                                                                                                                                                                                                                                                                                                                                                                                                                                                                                                                                                                                                                                                                                                                                                                                                                                                                                                                                          |
| ocus BDB Federal | Federal I H-Nucleus BGN Federal  NMMM 0 | APL ZH                                                                                                          | o m l        | 906                                                                                                                                                                                                                                                                                                                                                                                                                                                                                                                                                                                                                                                                                                                                                                                                                                                                                                                                                                                                                                                                                                                                                                                                                                                                                                                                                                                                                                                                                                                                                                                                                                                                                                                                                                                                                                                                                                                                                                                                                                                                                                                            |
| OTH POSSUS       | - 「おり聞き」「おうでは、「ない」という。 こうかんり            | Hanagan APL<br>Fed Com 2H                                                                                       | 的复数形式 电电影电影  |                                                                                                                                                                                                                                                                                                                                                                                                                                                                                                                                                                                                                                                                                                                                                                                                                                                                                                                                                                                                                                                                                                                                                                                                                                                                                                                                                                                                                                                                                                                                                                                                                                                                                                                                                                                                                                                                                                                                                                                                                                                                                                                                |
|                  | S S S S S S S S S S S S S S S S S S S   | •                                                                                                               |              | 81929 E                                                                                                                                                                                                                                                                                                                                                                                                                                                                                                                                                                                                                                                                                                                                                                                                                                                                                                                                                                                                                                                                                                                                                                                                                                                                                                                                                                                                                                                                                                                                                                                                                                                                                                                                                                                                                                                                                                                                                                                                                                                                                                                        |
|                  |                                         | (100 ) (100 ) (100 ) (100 ) (100 ) (100 ) (100 ) (100 ) (100 ) (100 ) (100 ) (100 ) (100 ) (100 ) (100 ) (100 ) | - <b>d</b> - | MMNM 0819291                                                                                                                                                                                                                                                                                                                                                                                                                                                                                                                                                                                                                                                                                                                                                                                                                                                                                                                                                                                                                                                                                                                                                                                                                                                                                                                                                                                                                                                                                                                                                                                                                                                                                                                                                                                                                                                                                                                                                                                                                                                                                                                   |