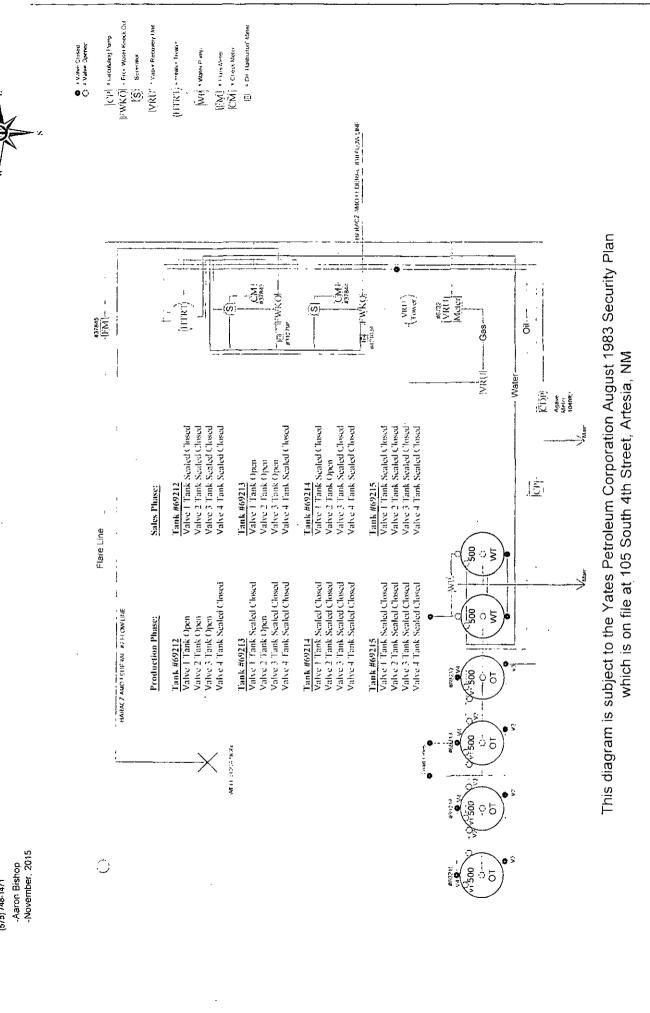

#### Wells/Facilities, continued

•

.

)

.

\_\_\_\_

----

| Agreement | <b>Lease</b> | Well/Fac Name, Number  | API Number         | Location                              |
|-----------|--------------|------------------------|--------------------|---------------------------------------|
| NMNM57274 | NMNM57274    | HARACZ AMO FEDERAL 10H | 30-015-40963-00-S1 | Sec 24 T24S R31E NENE 200FNL 660FEL   |
| NMNM57274 | NMNM57274    | HARACZ AMO FED 7       | 30-025-33345-00-C1 | Sec 19 T24S R32E SENW 1650FNL 2310FWL |
| NMNM57274 | NMNM57274    | HARACZ AMO FED 7       | 30-025-33345-00-C2 | Sec 19 T24S R32E SENW 1650FNL 2310FWL |

#### Continuation of Haracz AMO Federal #10H surface/pool commingle

| Federal Lease #NM-57274<br><u>Well name</u><br>Haracz AMO Federal #7 (DHC-1430)<br>Sec. 19-T24S-R32E, SENW<br>API #30-025-33345<br>Lea County, NM | Pool #96556<br>Bone Spring<br>and<br>Delaware<br>#96646 | BOPD<br>8 | <u>Gravity</u><br>41 | MCFPD<br>22 | <u>BTU</u><br>1225 |
|---------------------------------------------------------------------------------------------------------------------------------------------------|---------------------------------------------------------|-----------|----------------------|-------------|--------------------|
| Haracz AMO Federal #10H<br>Sec. 24-T24S-R31E, NENE<br>API #30-015-40963<br>Eddy County, NM                                                        | Bone Spring                                             | 250       | 41.7                 | 415         | 1366               |