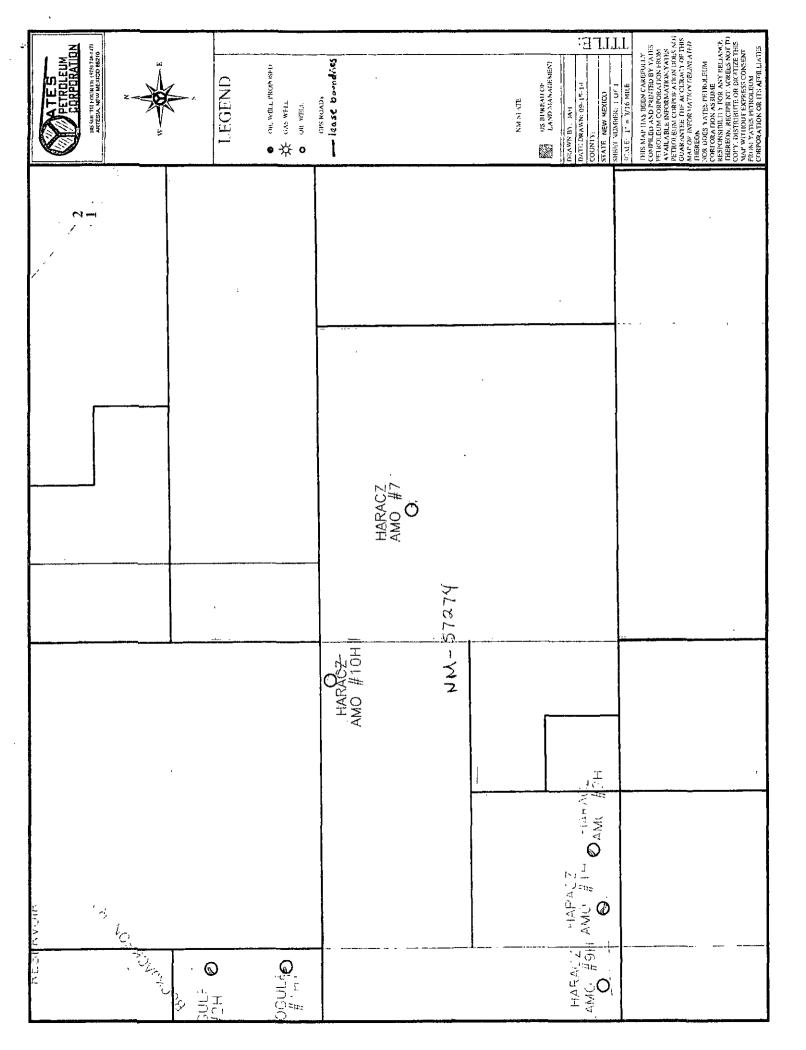

#### Continuation of Haracz AMO Federal #10H surface/pool commingle

| Federal Lease #NM-57274<br><u>Well name</u><br>Haracz AMO Federal #7 (DHC-1430)<br>Sec. 19-T24S-R32E, SENW<br>API #30-025-33345<br>Lea County, NM | Pool #96556<br>Bone Spring<br>and<br>Delaware<br>#96646 | BOPD<br>8 | <u>Gravity</u><br>41 | MCFPD<br>22 | <u>BTU</u><br>1225 |
|---------------------------------------------------------------------------------------------------------------------------------------------------|---------------------------------------------------------|-----------|----------------------|-------------|--------------------|
| Haracz AMO Federal #10H<br>Sec. 24-T24S-R31E, NENE<br>API #30-015-40963<br>Eddy County, NM                                                        | Bone Spring                                             | 250       | 41.7                 | 415         | 1366               |

#### **Gas Measurement**

Total gas production and sales/transferred volumes will be based on the measurement at the CDP and allocated back to each well based on EFM daily readings. The Agave's CDP meter #104082 is located at Sec.19-T24S-R32E, SENW.

# Haracz AMO Federal #7 1650' FNL & 2310' FWL \* Sec 19 - T24S-R32E\* Un

.

.

1650' FNL & 2310' FWL \* Sec 19 - T24S-R32E\* Unit F Lea County, NM API - 3002533345

•

Ç,