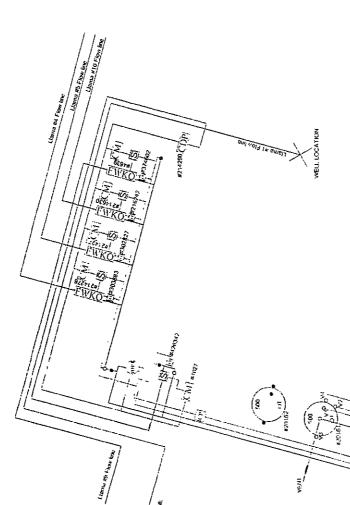

# lama ALL Federal #1H

330' FSL & 950' FWL \* Sec 7 - T22S-R31E\* Unit M API - 3001528093 Lea County, NM

|   | g; |   |
|---|----|---|
| z |    | - |
|   | ¥  |   |
|   | =  |   |

VIRUE = Vapor Recovery I III

CD[1] = Central Delivery Ford

WP - Waler Pump CM | + Check Melei ||-WK()| = + 198 Water Knock Out

(S) \* Seperator

- Oil ' talibuton' Meter  $(\frac{p}{2})^{-1} \leq \operatorname{Crictaking} \operatorname{Pump}$ 

JIII C. Healer Sreafer

Valve #3 - Bqualizer Valve #3 - Drain Valve #4 - Load

# Production Phase:

# Tank #20159

Valve 3 Tank Open Valve 4 Tank Scaled Closed Valve 2 Tank Open Valve 1 Tank Open

Tank #20160 Valve 1 Tank Seafed Closed Valve 3 Tank Sealed Closed Valve 4 Tank Sealed Closed Valve 2 Tank Open

# Tank #20161 Valve 1 Tank Sealed Closed

Valve 2 Tank Sealed Closed Valve 3 Tank Sealed Closed Valve 4 Tank Sealed Closed

Fank #20162 Valve 1 Tank Sealed Closed Valve 2 Tank Sealed Closed Valve 3 Tank Sealed Closed Valve 3 Tank Sealed Closed Valve 4 Tank Sealed Closed

# Sales Phase:

NAM LINE رابا