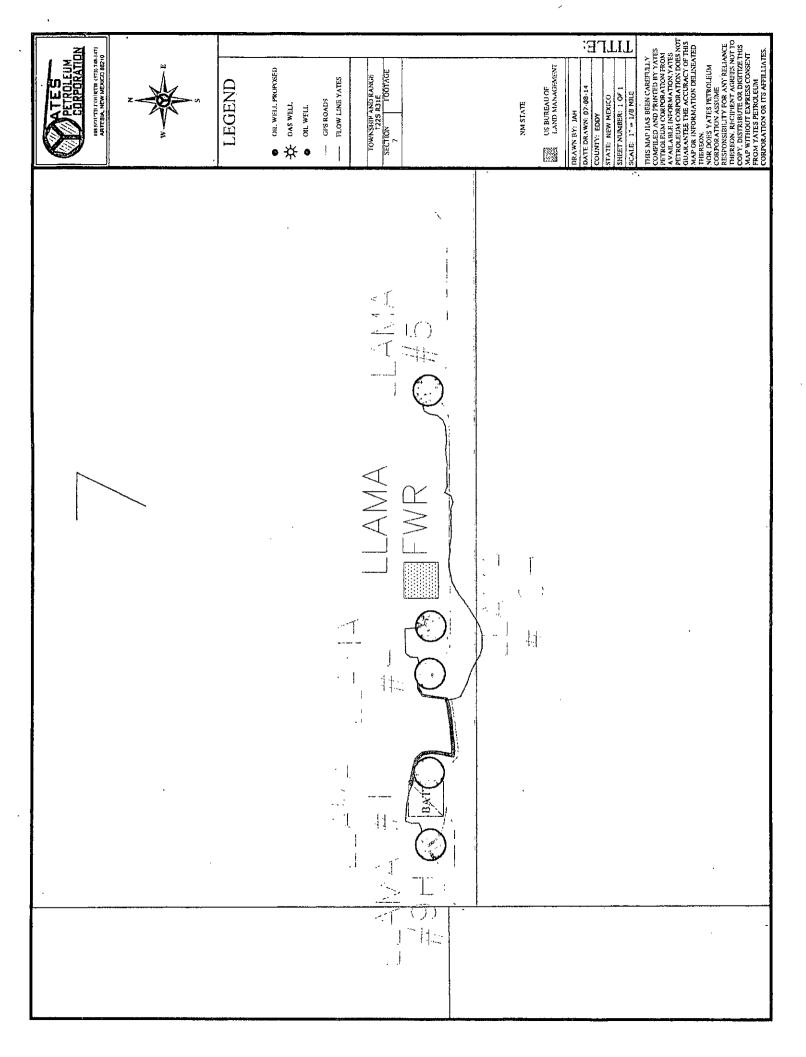

# Wells/Facilities, continued

| Agreement<br>NMNM129331 | Lease<br>NMNM81952                  | Well/Fac Name, Number           | API Number 30-015-37189-00-S1            | Location<br>Sec 7 T22S R31E Lot 4 330FSL 430FWL                           |
|-------------------------|-------------------------------------|---------------------------------|------------------------------------------|---------------------------------------------------------------------------|
| NMNM81952               | NMNM81952<br>NMNM81952<br>NMNM81952 | LLAMA ALL FED 1 LLAMA ALL FED 4 | 30-015-28093-00-S4<br>30-015-34297-00-S1 | Sec 7 T22S R31E SWSW 330FSL 950FWL<br>Sec 7 T22S R31E SESW 330FSL 1650FWL |
| NMNM81952<br>NMNM81952  | NMNM81952                           | LLAMA ALL FEDERAL 10H           | 30-015-37190-00-S1                       | Sec 7 T22S R31E SESW 330FSL 1980FWL                                       |
| NMNM81952               | NMNM81952                           | LLAMA ALL FEDERAL 5             | 30-015-34298-00-S1                       | Sec 7 T22S R31E SWSE 330FSL 1650FEL                                       |

# lama ALL Federal #1H

330' FSL & 950' FWL \* Sec 7 - T22S-R31E\* Unit M API - 3001528093 Lea County, NM

|   | g; |   |
|---|----|---|
| z |    | - |
|   | ¥  |   |
|   | =  |   |

VIRUE = Vapor Recovery I III