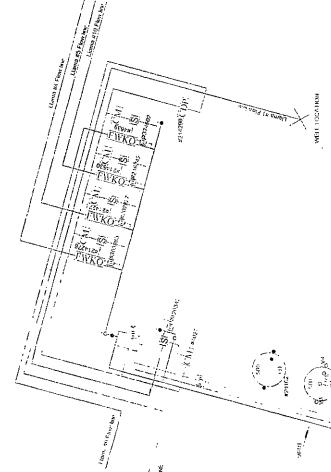

# lama ALL Federal #1H

330' FSL & 950' FWL \* Sec 7 - T22S-R31E\* Unit M API - 3001528093 Lea County, NM

|   | g; |   |
|---|----|---|
| z |    | - |
|   | ¥  |   |
|   | =  |   |

VIRUE = Vapor Recovery I III

CD[1] = Central Delivery Ford

WP - Waler Pump CM | + Check Melei ||-WK()| = + 198 Water Knock Out

(S) \* Seperator

- Oil ' talibuton' Meter  $(\frac{p}{2})^{-1} \leq \operatorname{Crictaking} \operatorname{Pump}$ 

JIII C. Healer Sreafer

Valve #3 - Bqualizer Valve #3 - Drain Valve #4 - Load

# Production Phase:

# Tank #20159

Valve 3 Tank Open Valve 4 Tank Scaled Closed Valve 2 Tank Open Valve 1 Tank Open

Tank #20160 Valve 1 Tank Seafed Closed Valve 3 Tank Sealed Closed Valve 4 Tank Sealed Closed Valve 2 Tank Open

# Tank #20161 Valve 1 Tank Sealed Closed

Valve 2 Tank Sealed Closed Valve 3 Tank Sealed Closed Valve 4 Tank Sealed Closed

Fank #20162 Valve 1 Tank Sealed Closed Valve 2 Tank Sealed Closed Valve 3 Tank Sealed Closed Valve 3 Tank Sealed Closed Valve 4 Tank Sealed Closed

# Sales Phase:

NAM LINE رابا