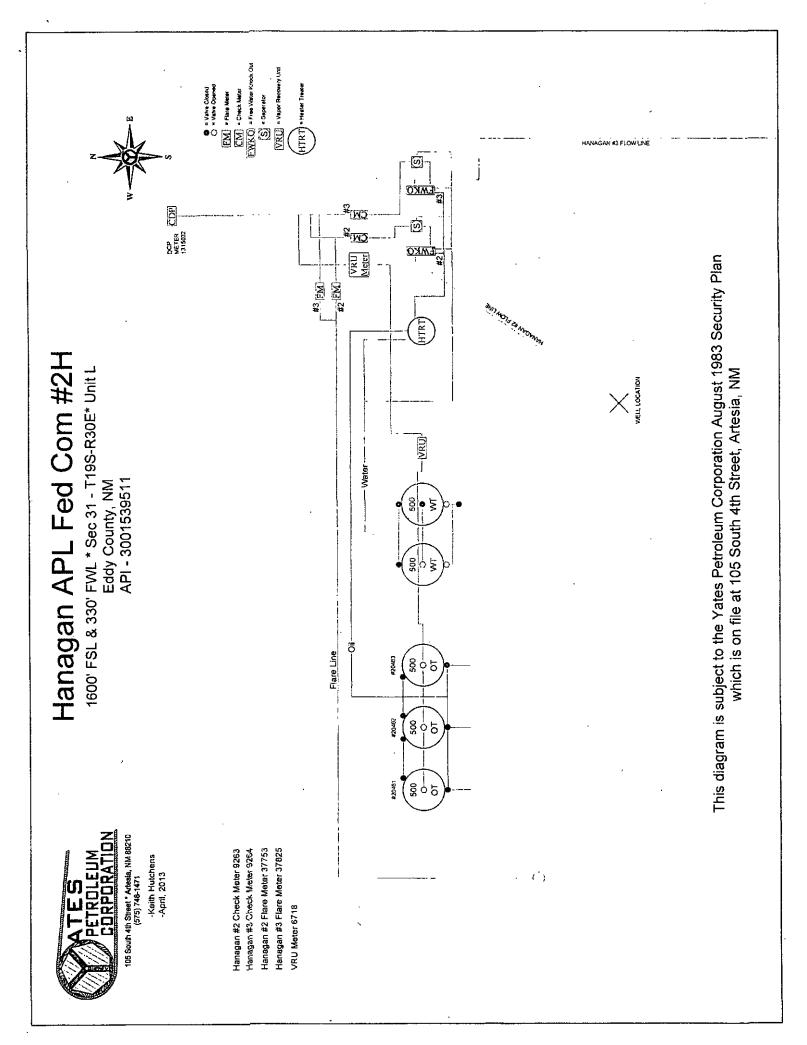

## Oil Measurements (Hanagan #2H & #3H only)

Each of the wells will be equipped with continuous metering separators for oil production prior to oil being commingled for sales at the Hanagan APL Fed. Com #2H Battery. Total sales/production will be allocated back to each individual well using the metered (daily well tests) volumes. Metered volumes will be compared to total battery volumes daily and monthly for accuracy. Any vapor recovery gas shall be included in this application.

### **Gas Measurement**

Total gas production will be based on the measurement at the CDP and allocated back to each well based on EFM daily readings. The DCP's CDP meter #1315032 (future to Agave) is located at Sec. 30-T19S-R30E, north of Hanagan #1

#### Oil Measurement (Hanagan #2H & #3H)

Each of the wells will be equipped with continuous metering separators for oil production prior to oil being commingled for sales at the Hanagan APL Fed Com #2H battery. Total sales/production will be allocated back to each individual well using the metered (daily well tests) volumes. Metered volumes will be compared to total battery volumes daily and monthly for accuracy. Any vapor recovery gas shall be included in this application.

#### **Gas Measurement**

Total gas production will be based on the measurement at the CDP and allocated back to each well based on EFM daily readings. The DCP's CDP meter #1315032 (future Agave) is located at Sec. 30-T19S-R30E, north of Hanagan #1.

| Please attach sheets with the following information                                                                                          |                                                                                               |  |  |  |
|----------------------------------------------------------------------------------------------------------------------------------------------|-----------------------------------------------------------------------------------------------|--|--|--|
| (1) A schematic diagram of facility, including legal location.                                                                               |                                                                                               |  |  |  |
| (2) A plat with lease boundaries showing all well and facility locations. Include lease numbers if Federal or State lands are involved.      |                                                                                               |  |  |  |
| (3) Lease Names, Lease and Well Numbers, and API Numbers.                                                                                    |                                                                                               |  |  |  |
| I hereby certify that the information above is true and complete to the best of SIGNATURE France TITLE:<br>TYPE OR PRINT NAME Miriam Morales | f my knowledge and belief.  Production Analyst DATE: 6 12:5/114 TELEPHONE NO.: (575) 748-1471 |  |  |  |
| E-MAIL ADDRESS: mmorales@vatespetrolem.com                                                                                                   |                                                                                               |  |  |  |

## Hanagan APL Fed Com #1, #2H, & #3H 3001528635, 3001539511, 3001539801 Leases: NM85909, NM62210, NM89049, NM58815, NM62211, & CA: NM94463, NM128994, NM133404