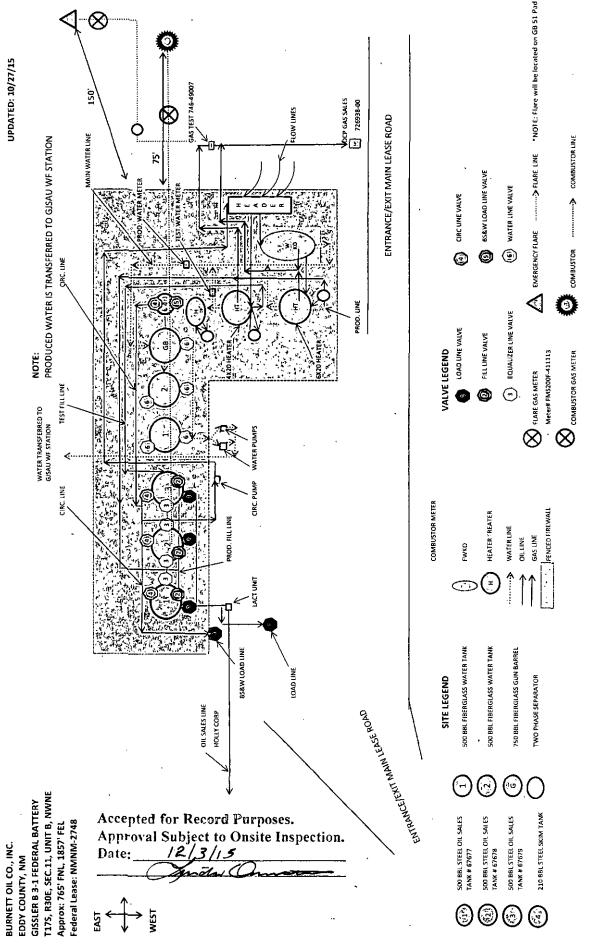

T17S, R30E, Sec.11, Unit B, NWNE GISSLER B 3-1 FEDERAL BATTERY Federal Lease: NMNM-2748 Approx: 765' FNL, 1857' FEL BURNETT OIL CO., INC. EDDY COUNTY, NM

General sealing of valves, sales by tank guage ATTACHMENT TO SITE FACILITY DIAGRAM

Production Phase:

Load Line Valves sealed closed. Fill valve to tank that is in production will be open.

BS&W Load Line valve will be sealed at all times, unless cleaning tanks, then resealed once tank maintenance is complete. Equaliter valve to tank that is in production will be open. Circulation valves will be opened as necessary, then resealed. Sales Phase:

The tank from which sales are being made will be isolated by sealing closed the fill line valve, circulating valve, and the equalizer valve during sales and opening the sales valve. Upon completion of the sale, the sales valve will be resealed. Sales by truck will be by tank gauge. Sales by LACT will be by LACT meter.

| CIRCULATING NOTE GISSLER B 88<br>CLOSED GISSLER B 90<br>CLOSED GISSLER B 90 | CLOSED OR OPEN GISSLER B 105<br>GISSLER B 111 | CLOSED OR OPEN          | RE-SEALED ONCE CIRCULATING IS COMPLETE | ED OPEN FOR TANK MAINTENANCE, RESEALED ONCE<br>MAINTENANCE IS COMPLETE | WATER TANKS ARE ISOLATED FROM OIL PRODUCTION TANKS |
|-----------------------------------------------------------------------------|-----------------------------------------------|-------------------------|----------------------------------------|------------------------------------------------------------------------|----------------------------------------------------|
| SALES PHASE CIRCULA<br>OPEN CLOSED                                          | CLOSED CLOSI                                  | CLOSED CLOSI            | CLOSED OPEN                            | CLOSED CLOSED                                                          | NA NA                                              |
| PRODUCTION PHASE<br>CLOSED                                                  | OPEN OR CLOSED                                | OPEN                    | OPEN OR CLOSED                         | CLOSED                                                                 | OPEN .                                             |
| VALVE<br>LOAD LINE VALVE                                                    | PRODUCTION<br>FILL LINE VALVE                 | EQUALIZER LINE<br>VALVE | CIRCULATING<br>LINE VALVE              | BS&W LOAD<br>LINE VALVE                                                | WATER LINÉ<br>VALVE                                |
| 0                                                                           | 0                                             | ۲                       | •                                      | (d)                                                                    | ۲                                                  |