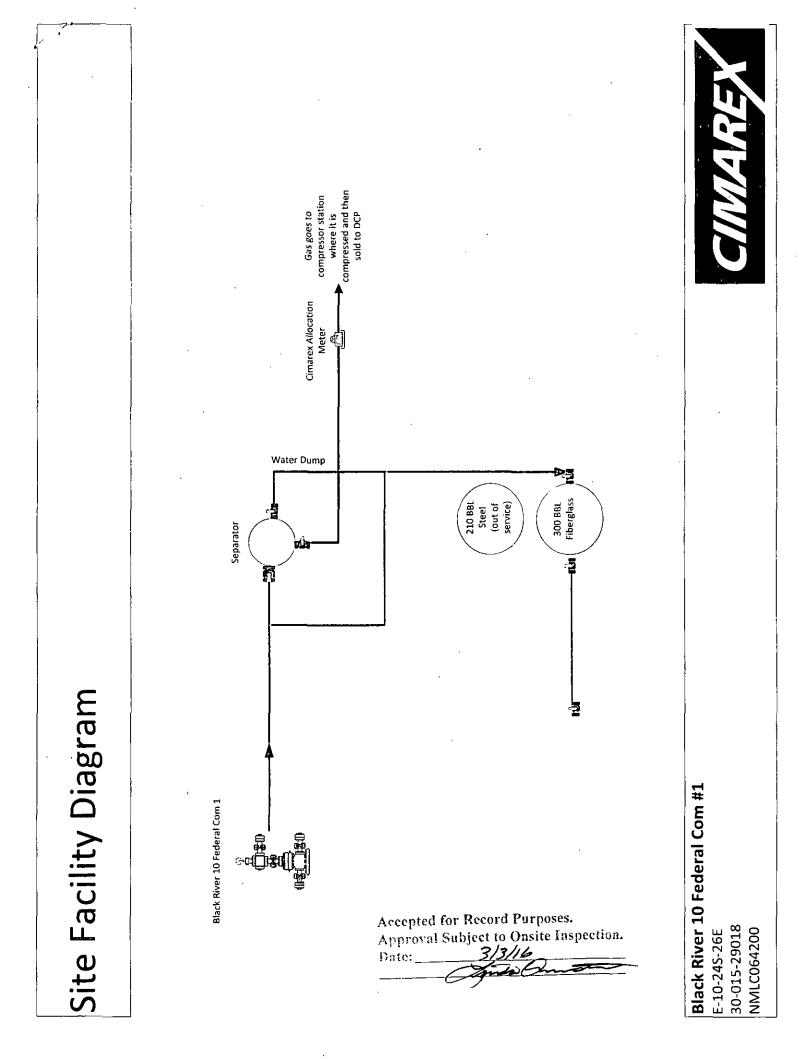

| (August 2007)                                                                                              |                                                           | UNITED STATES                                                                                                                                                                                              | S<br>NTERIOR<br>GEMENT                                                                                                                  | OCD-ARTI                                                                                   | SIA FORM<br>Expires:                                 | APPROVED<br>O. 1004-0135<br>July 31, 2010 |  |
|------------------------------------------------------------------------------------------------------------|-----------------------------------------------------------|------------------------------------------------------------------------------------------------------------------------------------------------------------------------------------------------------------|-----------------------------------------------------------------------------------------------------------------------------------------|--------------------------------------------------------------------------------------------|------------------------------------------------------|-------------------------------------------|--|
| ,                                                                                                          | SUNDRY I                                                  | BUREAU OF LAND MANAGEMENT<br>SUNDRY NOTICES AND REPORTS ON WELLS<br>Do not use this form for proposals to drill or to re-enter                                                                             |                                                                                                                                         |                                                                                            | 5. Lease Serial No.<br>NMLC064200                    |                                           |  |
| ·                                                                                                          | abandoned well. Use form 3160-3 (APD) for such proposals. |                                                                                                                                                                                                            |                                                                                                                                         |                                                                                            | 6. If Indian, Allottee or Tribe Name                 |                                           |  |
|                                                                                                            | SUBMIT IN TRIF                                            | 7. If Unit or CA/Agree<br>NMNM94519                                                                                                                                                                        | ement, Name and/or No                                                                                                                   |                                                                                            |                                                      |                                           |  |
| 1. Type of Well Gas Well Other                                                                             |                                                           |                                                                                                                                                                                                            |                                                                                                                                         |                                                                                            | 8. Well Name and No.<br>BLACK RIVER FED 1            |                                           |  |
| 2. Name of Operator Contact: AMITHY E CRAWFORD<br>CIMAREX ENERGY COMPANY OF CO-Mail: acrawford@cimarex.com |                                                           |                                                                                                                                                                                                            |                                                                                                                                         |                                                                                            | 9. API Well No.<br>30-015-29018-00-S1                |                                           |  |
| 3a. Address<br>202 S CHEYENNE AVE SUITE 1000<br>TULSA, OK 74103.4346                                       |                                                           |                                                                                                                                                                                                            | 3b. Phone No. (include area code)<br>Ph: 432-620-1909                                                                                   |                                                                                            | 10. Field and Pool, or Exploratory<br>S CARLSBAD     |                                           |  |
|                                                                                                            |                                                           | , R., M., or Survey Description                                                                                                                                                                            | )<br>/                                                                                                                                  |                                                                                            | 11. County or Parish,                                | and State                                 |  |
| Sec 10 T24                                                                                                 | S R26E SWNW 13                                            | 30FNL 990FWL                                                                                                                                                                                               |                                                                                                                                         | EDDY COUNT                                                                                 |                                                      | Ϋ́, NM                                    |  |
|                                                                                                            | 12. CHECK APPF                                            | ROPRIATE BOX(ES) TO                                                                                                                                                                                        | D INDICATE NATURE                                                                                                                       | E OF NOTICE, R                                                                             | EPORT, OR OTHE                                       | R DATA                                    |  |
| TYPE OF S                                                                                                  | SUBMISSION                                                | MISSION TYPE OF ACTION                                                                                                                                                                                     |                                                                                                                                         |                                                                                            |                                                      |                                           |  |
| ☐ Notice of i                                                                                              | Intent                                                    | 🗖 Acidize                                                                                                                                                                                                  | Deepen                                                                                                                                  |                                                                                            | tion (Start/Resume)                                  | □ Water Shut-Off                          |  |
| —                                                                                                          |                                                           | Alter Casing                                                                                                                                                                                               | Fracture Treat                                                                                                                          | 🗖 Reclam                                                                                   | ation                                                | Well Integrity                            |  |
| 🛛 Subsequer                                                                                                | -                                                         | Casing Repair                                                                                                                                                                                              | New Construction                                                                                                                        | _                                                                                          | •                                                    | Other Site Facility Diag                  |  |
| 🔲 Final Aba                                                                                                | ndonment Notice                                           | Change Plans Convert to Injection                                                                                                                                                                          | Plug and Aband Plug Back                                                                                                                | lon 🔲 Tempo<br>🗋 Water I                                                                   | arity Adandon m/Security Pla                         |                                           |  |
| testing has bee<br>determined that                                                                         | en completed. Final Ab<br>at the site is ready for fi     | operations. If the operation re<br>andonment Notices shall be fil<br>nal inspection.)<br>ity Diagram for the Black                                                                                         | ed only after all requirements                                                                                                          | , including reclamatio                                                                     | on, have been completed,                             | and the operator has                      |  |
|                                                                                                            |                                                           | NM OIL                                                                                                                                                                                                     | CONSERVATION                                                                                                                            | A anostad fo                                                                               | r Rosand Burnos                                      |                                           |  |
| • •                                                                                                        |                                                           | AR                                                                                                                                                                                                         | TESIA DISTRICT Approval                                                                                                                 |                                                                                            | or Record Purposes.<br>Subject to Onsite Inspection. |                                           |  |
|                                                                                                            |                                                           | M                                                                                                                                                                                                          | AR <b>1 4</b> 2016                                                                                                                      | Date:                                                                                      | ·_ ·                                                 |                                           |  |
|                                                                                                            |                                                           |                                                                                                                                                                                                            | 4N FT 700K                                                                                                                              |                                                                                            |                                                      |                                           |  |
|                                                                                                            |                                                           |                                                                                                                                                                                                            | AN 1 7 2016                                                                                                                             | 6                                                                                          | Zande On                                             | atr                                       |  |
|                                                                                                            |                                                           |                                                                                                                                                                                                            |                                                                                                                                         | <i>C</i>                                                                                   | Zynde Om                                             | at                                        |  |
| 14. I hereby certi                                                                                         | ify that the foregoing is                                 | true and correct.<br>Electronic Submission #<br>For CIMAREX ENE                                                                                                                                            | ECEIVED                                                                                                                                 | M Well Informatio                                                                          | bad                                                  | st-                                       |  |
| 14. I hereby certi<br>Name (Printed                                                                        | Co                                                        | true and correct.<br>Electronic Submission #<br>For CIMAREX ENE<br>mmitted to AFMSS for pro                                                                                                                | SECEIVED<br>322728 verified by the BL<br>ERGY COMPANY OF CO,<br>beessing by CATHY QUE                                                   | M Well Informatio                                                                          | oad<br>16CQ0017SE)                                   | str-                                      |  |
|                                                                                                            | Co                                                        | true and correct.<br>Electronic Submission #<br>For CIMAREX ENE<br>mmitted to AFMSS for pro                                                                                                                | SECEIVED<br>322728 verified by the BL<br>ERGY COMPANY OF CO,<br>beessing by CATHY QUE                                                   | M Well Informatio<br>sent to the Carlsb<br>EN on 11/16/2015 (                              | oad<br>16CQ0017SE)                                   | str.                                      |  |
|                                                                                                            | Co                                                        | true and correct.<br>Electronic Submission #<br>For CIMAREX ENE<br>mmitted to AFMSS for pro                                                                                                                | ECEIVED<br>322728 verified by the BL<br>ERGY COMPANY OF CO,<br>pressing by CATHY QUE<br>Title R<br>Date 1                               | M Well Informatio<br>sent to the Carlst<br>EN on 11/16/2015 (<br>EGULATORY AN<br>1/06/2015 | nad<br>16CQ0017SE)<br>IALYST                         |                                           |  |
| Name (Printed                                                                                              | Co<br>WTyped) AMITHY E                                    | true and correct.<br>Electronic Submission #<br>For CIMAREX ENE<br>mmitted to AFMSS for pro                                                                                                                | SECEIVED<br>322728 verified by the BL<br>RGY COMPANY OF CO,<br>beessing by CATHY QUE<br>Title R                                         | M Well Informatio<br>sent to the Carlst<br>EN on 11/16/2015 (<br>EGULATORY AN<br>1/06/2015 | nad<br>16CQ0017SE)<br>IALYST                         |                                           |  |
| Name (Printed                                                                                              | Co<br>WTyped) AMITHY E                                    | true and correct.<br>Electronic Submission #<br>For CIMAREX ENE<br>mmitted to AFMSS for pro                                                                                                                | ECEIVED<br>322728 verified by the BL<br>ERGY COMPANY OF CO,<br>pressing by CATHY QUE<br>Title R<br>Date 1                               | M Well Informatio<br>sent to the Carlst<br>EN on 11/16/2015 (<br>EGULATORY AN<br>1/06/2015 | nad<br>16CQ0017SE)<br>IALYST                         | Date                                      |  |
| Name (Printed<br>Signature<br>Approved By<br>Conditions of appro-<br>certify that the appl                 | Co<br>(/Typed) AMITHY E<br>(Electronic S                  | true and correct.<br>Electronic Submission #<br>For CIMAREX ENE<br>mmitted to AFMSS for pro<br>C<br>Submission)<br>THIS SPACE FO<br>d. Approval of this notice does<br>itable title to those rights in the | ECEIVED<br>322728 verified by the BL<br>ERGY COMPANY OF CO,<br>pressing by CATHY QUER<br>Title R<br>Date 1<br>DR FEDERAL OR ST<br>Title | M Well Informatio<br>sent to the Carlst<br>EN on 11/16/2015 (<br>EGULATORY AN<br>1/06/2015 | nad<br>16CQ0017SE)<br>IALYST                         | Date                                      |  |