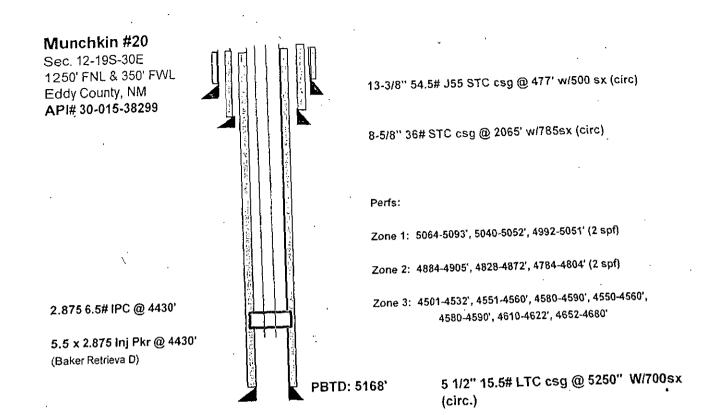

٠

. .

. .

-

.

Zone 1: 5064-5093', 5040-5052', 4992-5051' (2 spf)

MIRU unit, pipe racks & tally tubing. Clean pins & boxes. NUBOP (screw on -2000#.)

TIH w/ 4<sup>3</sup>/<sub>4</sub>" bit on 2 7/8" tbg. Drill/Clean out w/F.W to FC. (if tag within ±100' of FC-OK). Close BOP & pressure test to 1500 psi. Circ hole with 2% KCL wawter. TOH, LD bit.

RUWL (bring copy of open hole or get copy of logs from rig) TIH w/GR/CCL/CBL. Pull GR/CCL/CBL from PBTD to 4248'. (Pull repeat w/no psi) apply 1500# & pull to TOC or surface.

TIH w/4" gun w/packoff. Tie in & perforate selected intervals @ 2SPF-60 deg. PU J Lok Pkr, (2 3/8 x 5½"), SN, XO, & TIH. Set Pkr @ +4850 RU & swb test while monitoring annulus.

2000 gals w/2 ppg, 6000 gals w/3 ppg, 6000 w/4 ppg, & 4000 gals w/5 ppg 16/30 CRS sand.

Zone 2: 4884-4905', 4828-4872', 4784-4804' (2 spf)

Repeat above procedure

Zone 3: 4501-4532', 4551-4560', 4580-4590', 4550-4560', 4580-4590', 4610-4622', 4652-4680'

Repeat above procedure